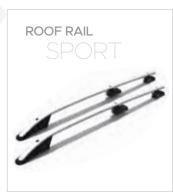

| 17 |
| HAMMOCK - TRAILER                                              | 18 |
| SEAT COVERS                                                    | 19 |
| BONNET (HOOD) BRA                                              | 20 |
| CHROME ACCESSORIES                                             | 21 |

#### OMBACK - ROLLBAR











#### SIDE STEPS - SIDE BARS



















#### FRONT BARS - REAR BARS







#### BODY - TAILGATE CLADDING









#### **FENDER FLARES - BED LINER - MUD FLAPS**







## BONNET (HOOD) SCOOP











#### **BED RAIL COVERS**









## SUN VISOR / BONNET DEFLECTOR / WIND DEFLECTOR







#### TAILGATE ASSIST EASY UP & EASY DOWN

## **ACCESSORIES**







#### CENTRAL TRUNK LOCK SYSTEM





#### ROOF RAILS - CROSS BARS



















#### **ROOF RACK CARRIER**

## **ACCESSORIES**







#### **P.S.**:

There are 8 pcs mounting pieces in the box. You can mount the roof rack carrier by using 4 pcs according to your crossbars model.



## TRUNK BED CARRIER





#### **BOLD BAR V1 (FOR RAISED ROOF RAILS)**

## **ACCESSORIES**





## **BOLD BAR V2 (FOR FLUSH ROOF RAILS)**





#### RETRACTABLE TAILGATE STEP

## **ACCESSORIES**















Easy Montage



Convenient Storage



Weather Resistant



120 KG Load Capacity

## WHEEL STEP

#### **ACCESSORIES**







- Anti-slip design
- **6** High durability
- **Told for storage**
- Adjustable; features three (3) different positions in both tire height and width
- Solution Constructed with heavy-duty metal and a black powder coated finish.





**Easy Montage**