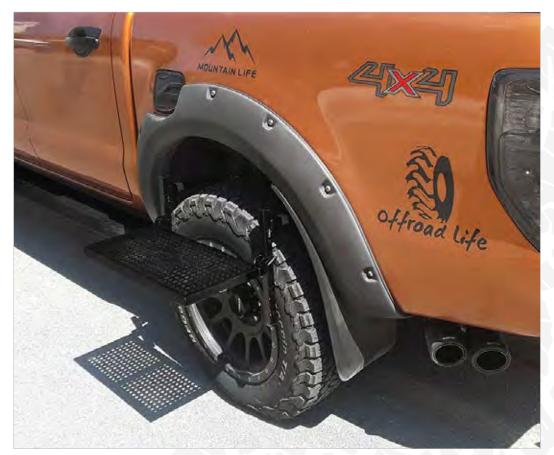

## WHEEL STEP

#### **ACCESSORIES**

- Anti-slip design
- **6** High durability
- **Told for storage**
- Adjustable; features three (3) different positions in both tire height and width
- Solution Constructed with heavy-duty metal and a black powder coated finish.

**Easy Montage** 

**Convenient Storage** 

Weather Resistant

100 KG Load Capacity