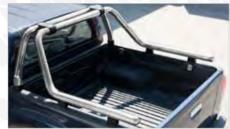

UP EASY DOWN, CENTRAL TRUNK LOCK SYSTEM   | 11 |
| ROOF RAILS, CROSS BARS                                         | 12 |
| ROOF RACK CARRIER                                              | 13 |
| TRUNK BED CARRIER                                              | 14 |
| BOLD BAR V1 (FOR RAISED ROOF RAILS), V2 (FOR FLUSH ROOF RAILS) | 15 |
| RETRACTABLE TAILGATE STEP                                      | 16 |
| WHEEL STEP                                                     | 17 |
| HAMMOCK - TRAILER                                              | 18 |
| SEAT COVERS                                                    | 19 |
| BONNET (HOOD) BRA                                              | 20 |
| CHROME ACCESSORIES                                             | 21 |

#### OMBACK - ROLLBAR











#### SIDE STEPS - SIDE BARS



















#### FRONT BARS - REAR BARS







#### BODY - TAILGATE CLADDING









#### **FENDER FLARES - BED LINER - MUD FLAPS**







## BONNET (HOOD) SCOOP











#### **BED RAIL COVERS**









## SUN VISOR / BONNET DEFLECTOR / WIND DEFLECTOR







#### TAILGATE ASSIST EASY UP & EASY DOWN

## **ACCESSORIES**







#### CENTRAL TRUNK LOCK SYSTEM





#### ROOF RAILS - CROSS BARS



















#### **ROOF RACK CARRIER**

## **ACCESSORIES**







#### **P.S.**:

There are 8 pcs mounting pieces in the box. You can mount the roof rack carrier by using 4 pcs according to your crossbars model.



## TRUNK BED CARRIER





#### **BOLD BAR V1 (FOR RAISED ROOF RAILS)**

## **ACCESSORIES**





## **BOLD BAR V2 (FOR FLUSH ROOF RAILS)**