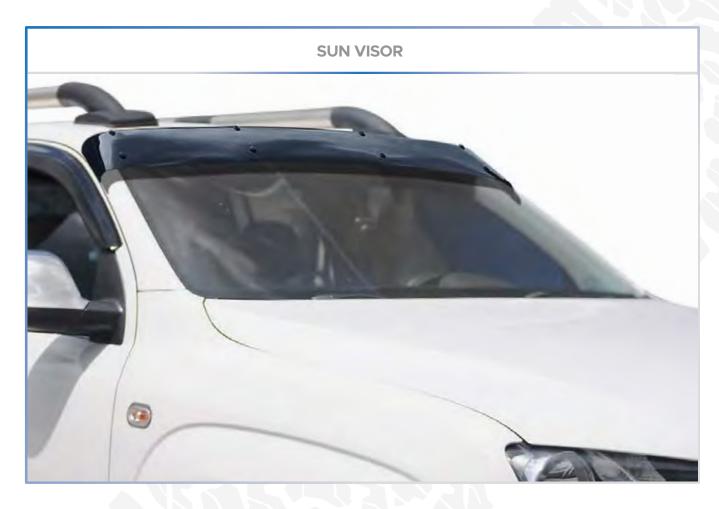

RAILS), V2 (FOR FLUSH ROOF RAILS) | 15 |
| RETRACTABLE TAILGATE STEP                                      | 16 |
| WHEEL STEP                                                     | 17 |
| HAMMOCK - TRAILER                                              | 18 |
| SEAT COVERS                                                    | 19 |
| BONNET (HOOD) BRA                                              | 20 |
| CHROME ACCESSORIES                                             | 21 |

#### OMBACK - ROLLBAR











#### SIDE STEPS - SIDE BARS



















#### FRONT BARS - REAR BARS







#### BODY - TAILGATE CLADDING









#### **FENDER FLARES - BED LINER - MUD FLAPS**







## BONNET (HOOD) SCOOP











#### **BED RAIL COVERS**









## SUN VISOR / BONNET DEFLECTOR / WIND DEFLECTOR







#### TAILGATE ASSIST EASY UP & EASY DOWN

## **ACCESSORIES**







#### CENTRAL TRUNK LOCK SYSTEM





#### ROOF RAILS - CROSS BARS



















#### **ROOF RACK CARRIER**

## **ACCESSORIES**







#### **P.S.**:

There are 8 pcs mounting pieces in the box. You can mount the roof rack carrier by using 4 pcs according to your crossbars model.



## TRUNK BED CARRIER





#### **BOLD BAR V1 (FOR RAISED ROOF RAILS)**

## **ACCESSORIES**





## **BOLD BAR V2 (FOR FLUSH ROOF RAILS)**





#### RETRACTABLE TAILGATE STEP

## **ACCESSORIES**















Easy Montage



Convenient Storage



Weather Resistant



120 KG Load Capacity

## WHEEL STEP

#### **ACCESSORIES**







- Anti-slip design
- **6** High durability
- **Told for storage**
- Adjustable; features three (3) differe