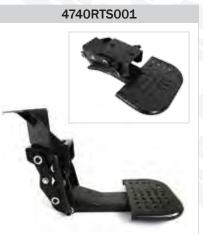

#### RETRACTABLE TAILGATE STEP

## **ACCESSORIES**

Easy Montage

Convenient Storage

Weather Resistant

120 KG Load Capacity