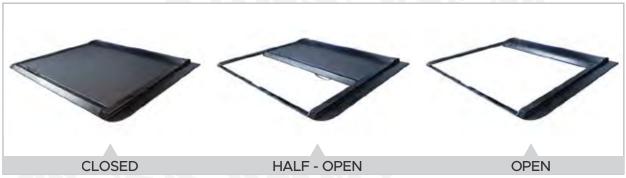

EASY UP EASY DOWN, CENTRAL TRUNK LOCK SYSTEM   | 11 |
| ROOF RAILS, CROSS BARS                                         | 12 |
| ROOF RACK CARRIER                                              | 13 |
| TRUNK BED CARRIER                                              | 14 |
| BOLD BAR V1 (FOR RAISED ROOF RAILS), V2 (FOR FLUSH ROOF RAILS) | 15 |
| RETRACTABLE TAILGATE STEP                                      | 16 |
| WHEEL STEP                                                     | 17 |
| HAMMOCK - TRAILER                                              | 18 |
| SEAT COVERS                                                    | 19 |
| BONNET (HOOD) BRA                                              | 20 |
| CHROME ACCESSORIES                                             | 21 |

#### OMBACK - ROLLBAR











#### SIDE STEPS - SIDE BARS



















#### FRONT BARS - REAR BARS







#### BODY - TAILGATE CLADDING









#### **FENDER FLARES - BED LINER - MUD FLAPS**







## BONNET (HOOD) SCOOP











#### **BED RAIL COVERS**









## SUN VISOR / BONNET DEFLECTOR / WIND DEFLECTOR







#### TAILGATE ASSIST EASY UP & EASY DOWN

## **ACCESSORIES**







#### CENTRAL TRUNK LOCK SYSTEM





#### ROOF RAILS - CROSS BARS



















#### **ROOF RACK CARRIER**

## **ACCESSORIES**







#### **P.S.**:

There are 8 pcs mounting pieces in the box. You can mount the roof rack carrier by using 4 pcs according to your crossbars model.



## TRUNK BED CARRIER





#### **BOLD BAR V1 (FOR RAISED ROOF RAILS)**

## **ACCESSORIES**





## **BOLD BAR V2 (FOR FLUSH ROOF RAILS)**