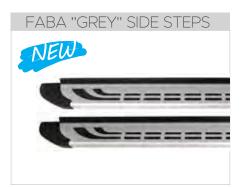

SYSTEM   | 11 |
| ROOF RAILS, CROSS BARS                                         | 12 |
| ROOF RACK CARRIER                                              | 13 |
| TRUNK BED CARRIER                                              | 14 |
| BOLD BAR V1 (FOR RAISED ROOF RAILS), V2 (FOR FLUSH ROOF RAILS) | 15 |
| RETRACTABLE TAILGATE STEP                                      | 16 |
| WHEEL STEP                                                     | 17 |
| HAMMOCK - TRAILER                                              | 18 |
| SEAT COVERS                                                    | 19 |
| BONNET (HOOD) BRA                                              | 20 |
| CHROME ACCESSORIES                                             | 21 |

#### OMBACK - ROLLBAR











#### SIDE STEPS - SIDE BARS



















#### FRONT BARS - REAR BARS







#### BODY - TAILGATE CLADDING









#### **FENDER FLARES - BED LINER - MUD FLAPS**







## BONNET (HOOD) SCOOP











#### **BED RAIL COVERS**









## SUN VISOR / BONNET DEFLECTOR / WIND DEFLECTOR







#### TAILGATE ASSIST EASY UP & EASY DOWN

## **ACCESSORIES**







#### CENTRAL TRUNK LOCK SYSTEM





#### ROOF RAILS - CROSS BARS



















#### **ROOF RACK CARRIER**

## **ACCESSORIES**







#### **P.S.**:

There are 8 pcs mounting pieces in the box. You can mount the roof rack carrier by using 4 pcs according to your crossbars model.



## TRUNK BED CARRIER





#### **BOLD BAR V1 (FOR RAISED ROOF RAILS)**

## **ACCESSORIES**





## **BOLD BAR V2 (FOR FLUSH ROOF RAILS)**





#### RETRACTABLE TAILGATE STEP