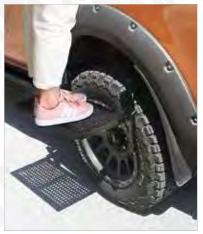

## WHEEL STEP

#### **ACCESSORIES**

- Anti-slip design
- **6** High durability
- **Told for storage**
- Adjustable; features three (3) different positions in both tire height and width
- Solution Constructed with heavy-duty metal and a black powder coated finish.