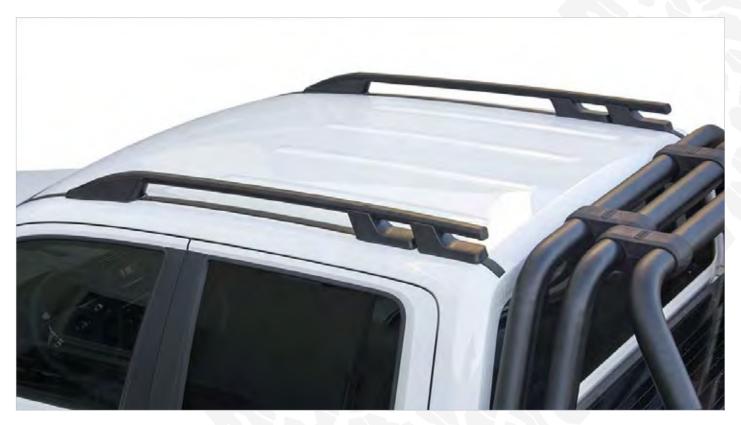

| 17 |
| HAMMOCK - TRAILER                                              | 18 |
| SEAT COVERS                                                    | 19 |
| BONNET (HOOD) BRA                                              | 20 |
| CHROME ACCESSORIES                                             | 21 |

#### OMBACK - ROLLBAR











#### SIDE STEPS - SIDE BARS



















#### FRONT BARS - REAR BARS







#### BODY - TAILGATE CLADDING









#### **FENDER FLARES - BED LINER - MUD FLAPS**







## BONNET (HOOD) SCOOP











#### **BED RAIL COVERS**









## SUN VISOR / BONNET DEFLECTOR / WIND DEFLECTOR







#### TAILGATE ASSIST EASY UP & EASY DOWN

## **ACCESSORIES**







#### CENTRAL TRUNK LOCK SYSTEM





#### ROOF RAILS - CROSS BARS



















#### **ROOF RACK CARRIER**

## **ACCESSORIES**







#### **P.S.**:

There are 8 pcs mounting pieces in the box. You can mount the roof rack carrier by using 4 pcs according to your crossbars model.



## TRUNK BED CARRIER





#### **BOLD BAR V1 (FOR RAISED ROOF RAILS)**

## **ACCESSORIES**





## **BOLD BAR V2 (FOR FLUSH ROOF RAILS)**





#### RETRACTABLE TAILGATE STEP

## **ACCESSORIES**















Easy Montage



Convenient Storage



Weather Resistant



120 KG Load Capacity

## WHEEL STEP

#### **ACCESSORIES**







- Anti-slip design
- **6** High durability
- **Told for storage**
- Adjustable; features three (3) different positions in both tire height and width
- Solution Constructed with heavy-duty metal and a black powder coated finish.





**Easy Montag