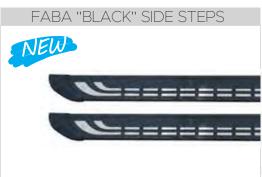

YSTEM   | 11 |
| ROOF RAILS, CROSS BARS                                         | 12 |
| ROOF RACK CARRIER                                              | 13 |
| TRUNK BED CARRIER                                              | 14 |
| BOLD BAR V1 (FOR RAISED ROOF RAILS), V2 (FOR FLUSH ROOF RAILS) | 15 |
| RETRACTABLE TAILGATE STEP                                      | 16 |
| WHEEL STEP                                                     | 17 |
| HAMMOCK - TRAILER                                              | 18 |
| SEAT COVERS                                                    | 19 |
| BONNET (HOOD) BRA                                              | 20 |
| CHROME ACCESSORIES                                             | 21 |

#### OMBACK - ROLLBAR











#### SIDE STEPS - SIDE BARS



















#### FRONT BARS - REAR BARS







#### BODY - TAILGATE CLADDING









#### **FENDER FLARES - BED LINER - MUD FLAPS**







## BONNET (HOOD) SCOOP











#### **BED RAIL COVERS**









## SUN VISOR / BONNET DEFLECTOR / WIND DEFLECTOR







#### TAILGATE ASSIST EASY UP & EASY DOWN

## **ACCESSORIES**







#### CENTRAL TRUNK LOCK SYSTEM





#### ROOF RAILS - CROSS BARS



















#### **ROOF RACK CARRIER**

## **ACCESSORIES**







#### **P.S.**:

There are 8 pcs mounting pieces in the box. You can mount the roof rack carrier by using 4 pcs according to your crossbars model.



## TRUNK BED CARRIER





#### **BOLD BAR V1 (FOR RAISED ROOF RAILS)**

## **ACCESSORIES**





## **BOLD BAR V2 (FOR FLUSH ROOF RAILS)**





#### RETRACTABLE TAILGATE STEP

##