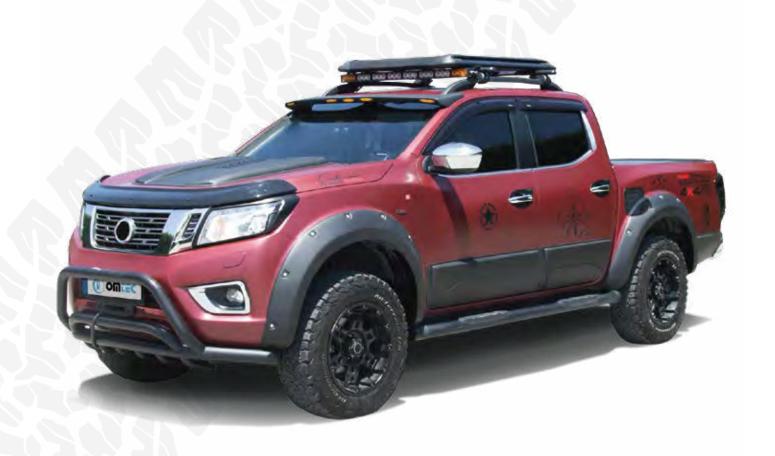

your crossbars model.



## TRUNK BED CARRIER





#### **BOLD BAR V1 (FOR RAISED ROOF RAILS)**

## **ACCESSORIES**





## **BOLD BAR V2 (FOR FLUSH ROOF RAILS)**





#### RETRACTABLE TAILGATE STEP

## **ACCESSORIES**















Easy Montage



Convenient Storage



Weather Resistant



120 KG Load Capacity

## WHEEL STEP

#### **ACCESSORIES**







- Anti-slip design
- **6** High durability
- **Told for storage**
- Adjustable; features three (3) different positions in both tire height and width
- Solution Constructed with heavy-duty metal and a black powder coated finish.





**Easy Montage** 



**Convenient Storage** 



Weather Resistant



100 KG Load Capacity

## HAMMOCK - TRAILER







# SEAT COVERS ACCESSORIES







## BONNET (HOOD) BRA ACCESSORIES