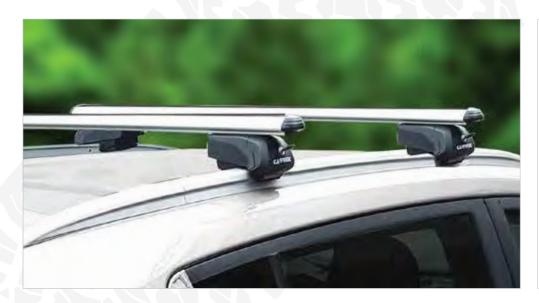

#### SIDE STEPS - SIDE BARS



















#### FRONT BARS - REAR BARS







#### BODY - TAILGATE CLADDING









#### **FENDER FLARES - BED LINER - MUD FLAPS**







## BONNET (HOOD) SCOOP











#### **BED RAIL COVERS**









## SUN VISOR / BONNET DEFLECTOR / WIND DEFLECTOR







#### TAILGATE ASSIST EASY UP & EASY DOWN

## **ACCESSORIES**







#### CENTRAL TRUNK LOCK SYSTEM





#### ROOF RAILS - CROSS BARS



















#### **ROOF RACK CARRIER**

## **ACCESSORIES**







#### **P.S.**:

There are 8 pcs mounting pieces in the box. You can mount the roof rack carrier by using 4 pcs according to your crossbars model.



## TRUNK BED CARRIER





#### **BOLD BAR V1 (FOR RAISED ROOF RAILS)**

## **ACCESSORIES**





## **BOLD BAR V2 (FOR FLUSH ROOF RAILS)**





#### RETRACTABLE TAILGATE STEP

## **ACCESSORIES**















Easy Montage



Convenient Storage



Weather Resistant



120 KG Load Capacity

## WHEEL STEP

#### **ACCESSORIES**







- Anti-slip design
- **6** High durability
- **Told for storage**
- Adjustable; features three (3) different positions in both tire height and width
- Solution Constructed with heavy-duty metal and a black powder coated finish.





**Easy Montage** 



**Convenient Storage** 



Weather Resistant



100 KG Load Capacity

## HAMMOCK - TRAILER







# SEAT COVERS ACCESSORIES







## BONNET (HOOD) BRA ACCESSORIES