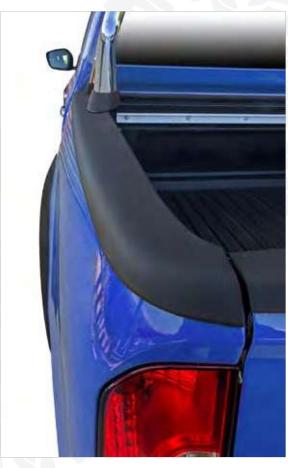

| 14 |
| BOLD BAR V1 (FOR RAISED ROOF RAILS), V2 (FOR FLUSH ROOF RAILS) | 15 |
| RETRACTABLE TAILGATE STEP                                      | 16 |
| WHEEL STEP                                                     | 17 |
| HAMMOCK - TRAILER                                              | 18 |
| SEAT COVERS                                                    | 19 |
| BONNET (HOOD) BRA                                              | 20 |
| CHROME ACCESSORIES                                             | 21 |

#### OMBACK - ROLLBAR











#### SIDE STEPS - SIDE BARS



















#### FRONT BARS - REAR BARS







#### BODY - TAILGATE CLADDING









#### **FENDER FLARES - BED LINER - MUD FLAPS**







## BONNET (HOOD) SCOOP











#### **BED RAIL COVERS**









## SUN VISOR / BONNET DEFLECTOR / WIND DEFLECTOR







#### TAILGATE ASSIST EASY UP & EASY DOWN

## **ACCESSORIES**







#### CENTRAL TRUNK LOCK SYSTEM





#### ROOF RAILS - CROSS BARS



















#### **ROOF RACK CARRIER**

## **ACCESSORIES**







#### **P.S.**:

There are 8 pcs mounting pieces in the box. You can mount the roof rack carrier by using 4 pcs according to your crossbars model.



## TRUNK BED CARRIER





#### **BOLD BAR V1 (FOR RAISED ROOF RAILS)**

## **ACCESSORIES**





## **BOLD BAR V2 (FOR FLUSH ROOF RAILS)**





#### RETRACTABLE TAILGATE STEP

## **ACCESSORIES**















Easy Montage



Convenient Storage



Weather Resistant



120 KG Load Capacity

## WHEEL STEP

#### **ACCESSORIES**







- Anti-slip design
- **6** High durability
- **Tol