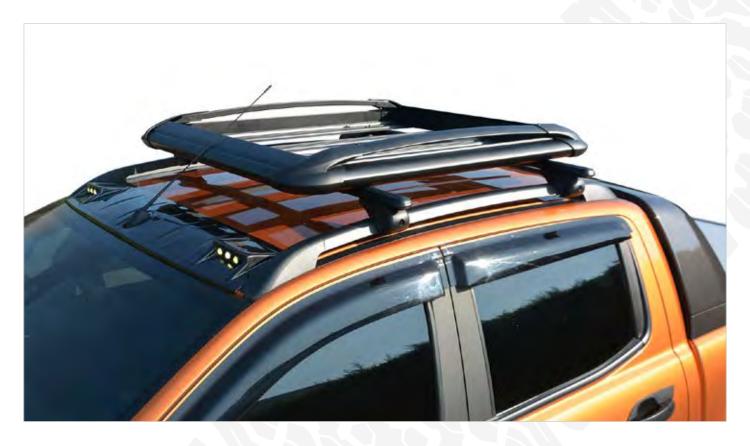

| 18 |
| SEAT COVERS                                                    | 19 |
| BONNET (HOOD) BRA                                              | 20 |
| CHROME ACCESSORIES                                             | 21 |

#### OMBACK - ROLLBAR











#### SIDE STEPS - SIDE BARS



















#### FRONT BARS - REAR BARS







#### BODY - TAILGATE CLADDING









#### **FENDER FLARES - BED LINER - MUD FLAPS**







## BONNET (HOOD) SCOOP











#### **BED RAIL COVERS**









## SUN VISOR / BONNET DEFLECTOR / WIND DEFLECTOR







#### TAILGATE ASSIST EASY UP & EASY DOWN

## **ACCESSORIES**







#### CENTRAL TRUNK LOCK SYSTEM





#### ROOF RAILS - CROSS BARS



















#### **ROOF RACK CARRIER**

## **ACCESSORIES**







#### **P.S.**:

There are 8 pcs mounting pieces in the box. You can mount the roof rack carrier by using 4 pcs according to your crossbars model.



## TRUNK BED CARRIER





#### **BOLD BAR V1 (FOR RAISED ROOF RAILS)**

## **ACCESSORIES**





## **BOLD BAR V2 (FOR FLUSH ROOF RAILS)**





#### RETRACTABLE TAILGATE STEP

## **ACCESSORIES**















Easy Montage



Convenient Storage



Weather Resistant



120 KG Load Capacity

## WHEEL STEP

#### **ACCESSORIES**







- Anti-slip design
- **6** High durability
- **Told for storage**
- Adjustable; features three (3) different positions in both tire height and width
- Solution Constructed with heavy-duty metal and a black powder coated finish.





**Easy Montage** 



**Convenient Storage** 



Weather Resistant



100 KG Loa