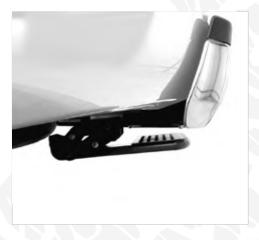

#### RETRACTABLE TAILGATE STEP

## **ACCESSORIES**

Easy Montage

Convenient Storage

Weather Resistant

120 KG Load Capacity