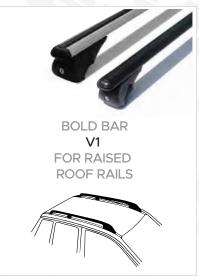

| 21 |

#### OMBACK - ROLLBAR











#### SIDE STEPS - SIDE BARS



















#### FRONT BARS - REAR BARS







#### BODY - TAILGATE CLADDING









#### **FENDER FLARES - BED LINER - MUD FLAPS**







## BONNET (HOOD) SCOOP











#### **BED RAIL COVERS**









## SUN VISOR / BONNET DEFLECTOR / WIND DEFLECTOR







#### TAILGATE ASSIST EASY UP & EASY DOWN

## **ACCESSORIES**







#### CENTRAL TRUNK LOCK SYSTEM





#### ROOF RAILS - CROSS BARS



















#### **ROOF RACK CARRIER**

## **ACCESSORIES**







#### **P.S.**:

There are 8 pcs mounting pieces in the box. You can mount the roof rack carrier by using 4 pcs according to your crossbars model.



## TRUNK BED CARRIER





#### **BOLD BAR V1 (FOR RAISED ROOF RAILS)**

## **ACCESSORIES**





## **BOLD BAR V2 (FOR FLUSH ROOF RAILS)**





#### RETRACTABLE TAILGATE STEP

## **ACCESSORIES**















Easy Montage



Convenient Storage



Weather Resistant



120 KG Load Capacity

## WHEEL STEP

#### **ACCESSORIES**







- Anti-slip design
- **6** High durability
- **Told for storage**
- Adjustable; features three (3) different positions in both tire height and width
- Solution Constructed with heavy-duty metal and a black powder coated finish.





**Easy Montage** 



**Convenient Storage** 



Weather Resistant



100 KG Load Capacity

## HAMMOCK - TRAILER







# SEAT COVERS ACCESSORIES







## BONNET (HOOD) BRA ACCESSORIES