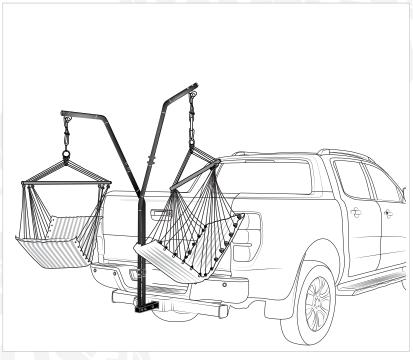

s mounting pieces in the box. You can mount the roof rack carrier by using 4 pcs according to your crossbars model.



## TRUNK BED CARRIER





#### **BOLD BAR V1 (FOR RAISED ROOF RAILS)**

## **ACCESSORIES**





## **BOLD BAR V2 (FOR FLUSH ROOF RAILS)**





#### RETRACTABLE TAILGATE STEP

## **ACCESSORIES**















Easy Montage



Convenient Storage



Weather Resistant



120 KG Load Capacity

## WHEEL STEP

#### **ACCESSORIES**







- Anti-slip design
- **6** High durability
- **Told for storage**
- Adjustable; features three (3) different positions in both tire height and width
- Solution Constructed with heavy-duty metal and a black powder coated finish.





**Easy Montage** 



**Convenient Storage** 



Weather Resistant



100 KG Load Capacity

## HAMMOCK - TRAILER







# SEAT COVERS ACCESSORIES







## BONNET (HOOD) BRA ACCESSORIES