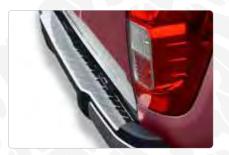

rding to your crossbars model.



## TRUNK BED CARRIER





#### **BOLD BAR V1 (FOR RAISED ROOF RAILS)**

## **ACCESSORIES**





## **BOLD BAR V2 (FOR FLUSH ROOF RAILS)**





#### RETRACTABLE TAILGATE STEP

## **ACCESSORIES**















Easy Montage



Convenient Storage



Weather Resistant



120 KG Load Capacity

## WHEEL STEP

#### **ACCESSORIES**







- Anti-slip design
- **6** High durability
- **Told for storage**
- Adjustable; features three (3) different positions in both tire height and width
- Solution Constructed with heavy-duty metal and a black powder coated finish.





**Easy Montage** 



**Convenient Storage** 



Weather Resistant



100 KG Load Capacity

## HAMMOCK - TRAILER







# SEAT COVERS ACCESSORIES







## BONNET (HOOD) BRA ACCESSORIES