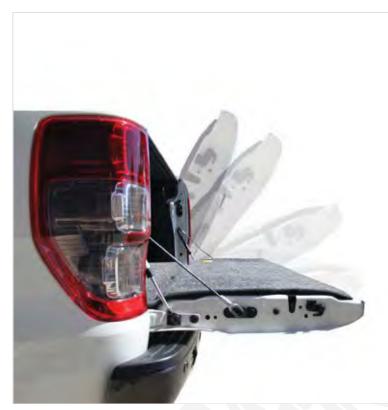

| 16 |
| WHEEL STEP                                                     | 17 |
| HAMMOCK - TRAILER                                              | 18 |
| SEAT COVERS                                                    | 19 |
| BONNET (HOOD) BRA                                              | 20 |
| CHROME ACCESSORIES                                             | 21 |

#### OMBACK - ROLLBAR











#### SIDE STEPS - SIDE BARS



















#### FRONT BARS - REAR BARS







#### BODY - TAILGATE CLADDING









#### **FENDER FLARES - BED LINER - MUD FLAPS**







## BONNET (HOOD) SCOOP











#### **BED RAIL COVERS**









## SUN VISOR / BONNET DEFLECTOR / WIND DEFLECTOR







#### TAILGATE ASSIST EASY UP & EASY DOWN

## **ACCESSORIES**







#### CENTRAL TRUNK LOCK SYSTEM





#### ROOF RAILS - CROSS BARS



















#### **ROOF RACK CARRIER**

## **ACCESSORIES**







#### **P.S.**:

There are 8 pcs mounting pieces in the box. You can mount the roof rack carrier by using 4 pcs according to your crossbars model.



## TRUNK BED CARRIER





#### **BOLD BAR V1 (FOR RAISED ROOF RAILS)**

## **ACCESSORIES**





## **BOLD BAR V2 (FOR FLUSH ROOF RAILS)**





#### RETRACTABLE TAILGATE STEP

## **ACCESSORIES**















Easy Montage



Convenient Storage



Weather Resistant



120 KG Load Capacity

## WHEEL STEP

#### **ACCESSORIES**







- Anti-slip design
- **6** High durability
- **Told for storage**
- Adjustable; features three (3) different positions in both tire height and width
- Solution Constructed wi