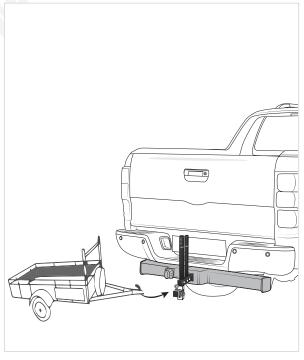

mounting pieces in the box. You can mount the roof rack carrier by using 4 pcs according to your crossbars model.



## TRUNK BED CARRIER





#### **BOLD BAR V1 (FOR RAISED ROOF RAILS)**

## **ACCESSORIES**





## **BOLD BAR V2 (FOR FLUSH ROOF RAILS)**





#### RETRACTABLE TAILGATE STEP

## **ACCESSORIES**















Easy Montage



Convenient Storage



Weather Resistant



120 KG Load Capacity

## WHEEL STEP

#### **ACCESSORIES**







- Anti-slip design
- **6** High durability
- **Told for storage**
- Adjustable; features three (3) different positions in both tire height and width
- Solution Constructed with heavy-duty metal and a black powder coated finish.





**Easy Montage** 



**Convenient Storage** 



Weather Resistant



100 KG Load Capacity

## HAMMOCK - TRAILER







# SEAT COVERS ACCESSORIES







## BONNET (HOOD) BRA ACCESSORIES