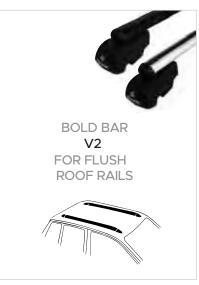

#### SIDE STEPS - SIDE BARS



















#### FRONT BARS - REAR BARS







#### BODY - TAILGATE CLADDING









#### **FENDER FLARES - BED LINER - MUD FLAPS**







## BONNET (HOOD) SCOOP











#### **BED RAIL COVERS**









## SUN VISOR / BONNET DEFLECTOR / WIND DEFLECTOR







#### TAILGATE ASSIST EASY UP & EASY DOWN

## **ACCESSORIES**







#### CENTRAL TRUNK LOCK SYSTEM





#### ROOF RAILS - CROSS BARS



















#### **ROOF RACK CARRIER**

## **ACCESSORIES**







#### **P.S.**:

There are 8 pcs mounting pieces in the box. You can mount the roof rack carrier by using 4 pcs according to your crossbars model.



## TRUNK BED CARRIER





#### **BOLD BAR V1 (FOR RAISED ROOF RAILS)**

## **ACCESSORIES**





## **BOLD BAR V2 (FOR FLUSH ROOF RAILS)**





#### RETRACTABLE TAILGATE STEP

## **ACCESSORIES**















Easy Montage



Convenient Storage



Weather Resistant



120 KG Load Capacity

## WHEEL STEP

#### **ACCESSORIES**







- Anti-slip design
- **6** High durability
- **Told for storage**
- Adjustable; features three (3) different positions in both tire height and width
- Solution Constructed with heavy-duty metal and a black powder coated finish.





**Easy Montage** 



**Convenient Storage** 



Weather Resistant



100 KG Load Capacity

## HAMMOCK - TRAILER







# SEAT COVERS ACCESSORIES







## BONNET (HOOD) BRA ACCESSORIES