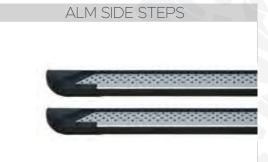

| 11 |
| ROOF RAILS, CROSS BARS                                         | 12 |
| ROOF RACK CARRIER                                              | 13 |
| TRUNK BED CARRIER                                              | 14 |
| BOLD BAR V1 (FOR RAISED ROOF RAILS), V2 (FOR FLUSH ROOF RAILS) | 15 |
| RETRACTABLE TAILGATE STEP                                      | 16 |
| WHEEL STEP                                                     | 17 |
| HAMMOCK - TRAILER                                              | 18 |
| SEAT COVERS                                                    | 19 |
| BONNET (HOOD) BRA                                              | 20 |
| CHROME ACCESSORIES                                             | 21 |

#### OMBACK - ROLLBAR











#### SIDE STEPS - SIDE BARS



















#### FRONT BARS - REAR BARS







#### BODY - TAILGATE CLADDING









#### **FENDER FLARES - BED LINER - MUD FLAPS**







## BONNET (HOOD) SCOOP











#### **BED RAIL COVERS**









## SUN VISOR / BONNET DEFLECTOR / WIND DEFLECTOR







#### TAILGATE ASSIST EASY UP & EASY DOWN

## **ACCESSORIES**







#### CENTRAL TRUNK LOCK SYSTEM





#### ROOF RAILS - CROSS BARS



















#### **ROOF RACK CARRIER**

## **ACCESSORIES**







#### **P.S.**:

There are 8 pcs mounting pieces in the box. You can mount the roof rack carrier by using 4 pcs according to your crossbars model.



## TRUNK BED CARRIER





#### **BOLD BAR V1 (FOR RAISED ROOF RAILS)**

## **ACCESSORIES**





## **BOLD BAR V2 (FOR FLUSH ROOF RAILS)**





#### RETRACTABLE TAILGATE STEP

## **ACC