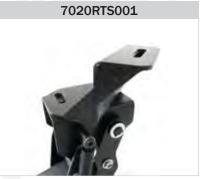

#### RETRACTABLE TAILGATE STEP

## **ACCESSORIES**

Easy Montage

Convenient Storage

Weather Resistant

120 KG Load Capacity