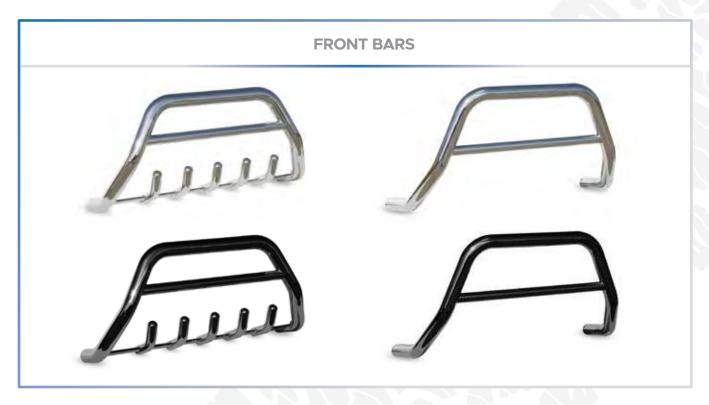

| 12 |
| ROOF RACK CARRIER                                              | 13 |
| TRUNK BED CARRIER                                              | 14 |
| BOLD BAR V1 (FOR RAISED ROOF RAILS), V2 (FOR FLUSH ROOF RAILS) | 15 |
| RETRACTABLE TAILGATE STEP                                      | 16 |
| WHEEL STEP                                                     | 17 |
| HAMMOCK - TRAILER                                              | 18 |
| SEAT COVERS                                                    | 19 |
| BONNET (HOOD) BRA                                              | 20 |
| CHROME ACCESSORIES                                             | 21 |

#### OMBACK - ROLLBAR











#### SIDE STEPS - SIDE BARS



















#### FRONT BARS - REAR BARS







#### BODY - TAILGATE CLADDING









#### **FENDER FLARES - BED LINER - MUD FLAPS**







## BONNET (HOOD) SCOOP











#### **BED RAIL COVERS**









## SUN VISOR / BONNET DEFLECTOR / WIND DEFLECTOR







#### TAILGATE ASSIST EASY UP & EASY DOWN

## **ACCESSORIES**







#### CENTRAL TRUNK LOCK SYSTEM





#### ROOF RAILS - CROSS BARS



















#### **ROOF RACK CARRIER**

## **ACCESSORIES**







#### **P.S.**:

There are 8 pcs mounting pieces in the box. You can mount the roof rack carrier by using 4 pcs according to your crossbars model.



## TRUNK BED CARRIER





#### **BOLD BAR V1 (FOR RAISED ROOF RAILS)**

## **ACCESSORIES**





## **BOLD BAR V2 (FOR FLUSH ROOF RAILS)**





#### RETRACTABLE TAILGATE STEP

## **ACCESSORIES**















Easy Montage