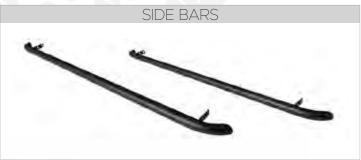

|
| ROOF RAILS, CROSS BARS                                         | 12 |
| ROOF RACK CARRIER                                              | 13 |
| TRUNK BED CARRIER                                              | 14 |
| BOLD BAR V1 (FOR RAISED ROOF RAILS), V2 (FOR FLUSH ROOF RAILS) | 15 |
| RETRACTABLE TAILGATE STEP                                      | 16 |
| WHEEL STEP                                                     | 17 |
| HAMMOCK - TRAILER                                              | 18 |
| SEAT COVERS                                                    | 19 |
| BONNET (HOOD) BRA                                              | 20 |
| CHROME ACCESSORIES                                             | 21 |

#### OMBACK - ROLLBAR











#### SIDE STEPS - SIDE BARS



















#### FRONT BARS - REAR BARS







#### BODY - TAILGATE CLADDING









#### **FENDER FLARES - BED LINER - MUD FLAPS**







## BONNET (HOOD) SCOOP











#### **BED RAIL COVERS**









## SUN VISOR / BONNET DEFLECTOR / WIND DEFLECTOR







#### TAILGATE ASSIST EASY UP & EASY DOWN

## **ACCESSORIES**







#### CENTRAL TRUNK LOCK SYSTEM





#### ROOF RAILS - CROSS BARS



















#### **ROOF RACK CARRIER**

## **ACCESSORIES**







#### **P.S.**:

There are 8 pcs mounting pieces in the box. You can mount the roof rack carrier by using 4 pcs according to your crossbars model.



## TRUNK BED CARRIER





#### **BOLD BAR V1 (FOR RAISED ROOF RAILS)**

## **ACCESSORIES**





## **BOLD BAR V2 (FOR FLUSH ROOF RAILS)**





#### RETRACTABLE TAILGATE STEP

## **ACCESSORI