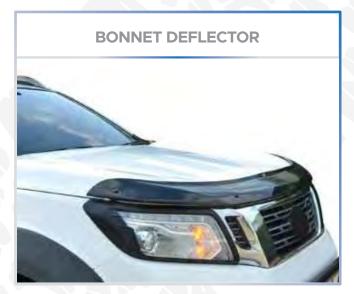

ILS), V2 (FOR FLUSH ROOF RAILS) | 15 |
| RETRACTABLE TAILGATE STEP                                      | 16 |
| WHEEL STEP                                                     | 17 |
| HAMMOCK - TRAILER                                              | 18 |
| SEAT COVERS                                                    | 19 |
| BONNET (HOOD) BRA                                              | 20 |
| CHROME ACCESSORIES                                             | 21 |

#### OMBACK - ROLLBAR











#### SIDE STEPS - SIDE BARS



















#### FRONT BARS - REAR BARS







#### BODY - TAILGATE CLADDING









#### **FENDER FLARES - BED LINER - MUD FLAPS**







## BONNET (HOOD) SCOOP











#### **BED RAIL COVERS**









## SUN VISOR / BONNET DEFLECTOR / WIND DEFLECTOR







#### TAILGATE ASSIST EASY UP & EASY DOWN

## **ACCESSORIES**







#### CENTRAL TRUNK LOCK SYSTEM





#### ROOF RAILS - CROSS BARS



















#### **ROOF RACK CARRIER**

## **ACCESSORIES**







#### **P.S.**:

There are 8 pcs mounting pieces in the box. You can mount the roof rack carrier by using 4 pcs according to your crossbars model.



## TRUNK BED CARRIER





#### **BOLD BAR V1 (FOR RAISED ROOF RAILS)**

## **ACCESSORIES**





## **BOLD BAR V2 (FOR FLUSH ROOF RAILS)**





#### RETRACTABLE TAILGATE STEP

## **ACCESSORIES**















Easy Montage



Convenient Storage



Weather Resistant



120 KG Load Capacity

## WHEEL STEP

#### **ACCESSORIES**







- Anti-slip design
- **6** High durability
- **Told for storage**
- Adjustable; features three (3) different