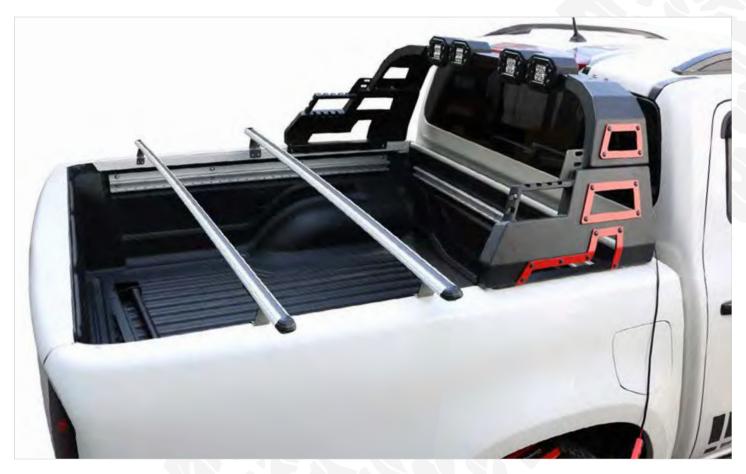

| 20 |
| CHROME ACCESSORIES                                             | 21 |

#### OMBACK - ROLLBAR











#### SIDE STEPS - SIDE BARS



















#### FRONT BARS - REAR BARS







#### BODY - TAILGATE CLADDING









#### **FENDER FLARES - BED LINER - MUD FLAPS**







## BONNET (HOOD) SCOOP











#### **BED RAIL COVERS**









## SUN VISOR / BONNET DEFLECTOR / WIND DEFLECTOR







#### TAILGATE ASSIST EASY UP & EASY DOWN

## **ACCESSORIES**







#### CENTRAL TRUNK LOCK SYSTEM





#### ROOF RAILS - CROSS BARS



















#### **ROOF RACK CARRIER**

## **ACCESSORIES**







#### **P.S.**:

There are 8 pcs mounting pieces in the box. You can mount the roof rack carrier by using 4 pcs according to your crossbars model.



## TRUNK BED CARRIER





#### **BOLD BAR V1 (FOR RAISED ROOF RAILS)**

## **ACCESSORIES**





## **BOLD BAR V2 (FOR FLUSH ROOF RAILS)**





#### RETRACTABLE TAILGATE STEP

## **ACCESSORIES**















Easy Montage



Convenient Storage



Weather Resistant



120 KG Load Capacity

## WHEEL STEP

#### **ACCESSORIES**







- Anti-slip design
- **6** High durability
- **Told for storage**
- Adjustable; features three (3) different positions in both tire height and width
- Solution Constructed with heavy-duty metal and a black powder coated finish.





**Easy Montage** 



**Convenient Storage** 



Weather Resistant



100 KG Load Capacity

## HAMMOCK - TRAILER







# SEAT COVERS ACCESSORIES







## BONNET (HOOD) BRA ACCESSORIES