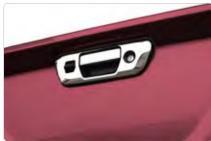

cording to your crossbars model.



## TRUNK BED CARRIER





#### **BOLD BAR V1 (FOR RAISED ROOF RAILS)**

## **ACCESSORIES**





## **BOLD BAR V2 (FOR FLUSH ROOF RAILS)**





#### RETRACTABLE TAILGATE STEP

## **ACCESSORIES**















Easy Montage



Convenient Storage



Weather Resistant



120 KG Load Capacity

## WHEEL STEP

#### **ACCESSORIES**







- Anti-slip design
- **6** High durability
- **Told for storage**
- Adjustable; features three (3) different positions in both tire height and width
- Solution Constructed with heavy-duty metal and a black powder coated finish.





**Easy Montage** 



**Convenient Storage** 



Weather Resistant



100 KG Load Capacity

## HAMMOCK - TRAILER







# SEAT COVERS ACCESSORIES







## BONNET (HOOD) BRA ACCESSORIES