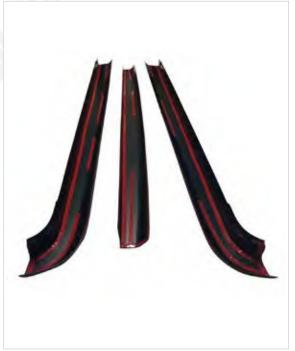

| 14 |
| BOLD BAR V1 (FOR RAISED ROOF RAILS), V2 (FOR FLUSH ROOF RAILS) | 15 |
| RETRACTABLE TAILGATE STEP                                      | 16 |
| WHEEL STEP                                                     | 17 |
| HAMMOCK - TRAILER                                              | 18 |
| SEAT COVERS                                                    | 19 |
| BONNET (HOOD) BRA                                              | 20 |
| CHROME ACCESSORIES                                             | 21 |

#### OMBACK - ROLLBAR











#### SIDE STEPS - SIDE BARS



















#### FRONT BARS - REAR BARS







#### BODY - TAILGATE CLADDING









#### **FENDER FLARES - BED LINER - MUD FLAPS**







## BONNET (HOOD) SCOOP











#### **BED RAIL COVERS**









## SUN VISOR / BONNET DEFLECTOR / WIND DEFLECTOR







#### TAILGATE ASSIST EASY UP & EASY DOWN

## **ACCESSORIES**







#### CENTRAL TRUNK LOCK SYSTEM





#### ROOF RAILS - CROSS BARS



















#### **ROOF RACK CARRIER**

## **ACCESSORIES**







#### **P.S.**:

There are 8 pcs mounting pieces in the box. You can mount the roof rack carrier by using 4 pcs according to your crossbars model.



## TRUNK BED CARRIER





#### **BOLD BAR V1 (FOR RAISED ROOF RAILS)**

## **ACCESSORIES**





## **BOLD BAR V2 (FOR FLUSH ROOF RAILS)**





#### RETRACTABLE TAILGATE STEP

## **ACCESSORIES**















Easy Montage



Convenient Storage



Weather Resistant



120 KG Load Capacity

## WHEEL STEP

#### **ACCESSORIES**







- Anti-slip design
- **6** High durability
- **Told fo