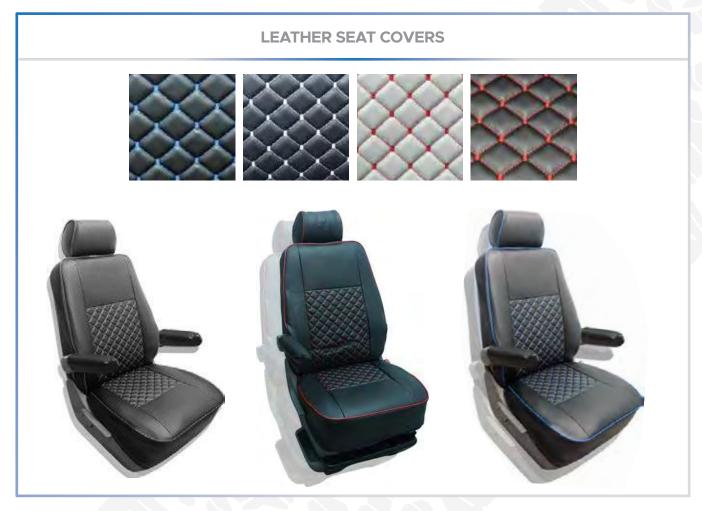

ou can mount the roof rack carrier by using 4 pcs according to your crossbars model.



## TRUNK BED CARRIER





#### **BOLD BAR V1 (FOR RAISED ROOF RAILS)**

## **ACCESSORIES**





## **BOLD BAR V2 (FOR FLUSH ROOF RAILS)**





#### RETRACTABLE TAILGATE STEP

## **ACCESSORIES**















Easy Montage



Convenient Storage



Weather Resistant



120 KG Load Capacity

## WHEEL STEP

#### **ACCESSORIES**







- Anti-slip design
- **6** High durability
- **Told for storage**
- Adjustable; features three (3) different positions in both tire height and width
- Solution Constructed with heavy-duty metal and a black powder coated finish.





**Easy Montage** 



**Convenient Storage** 



Weather Resistant



100 KG Load Capacity

## HAMMOCK - TRAILER







# SEAT COVERS ACCESSORIES







## BONNET (HOOD) BRA ACCESSORIES