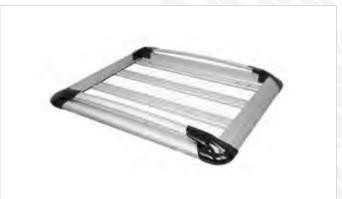

#### **ROOF RACK CARRIER**

#### **P.S.**:

There are 8 pcs mounting pieces in the box. You can mount the roof rack carrier by using 4 pcs according to your crossbars model.