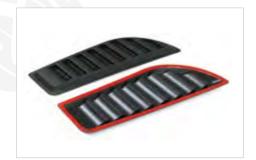

RIER                                              | 14 |
| BOLD BAR V1 (FOR RAISED ROOF RAILS), V2 (FOR FLUSH ROOF RAILS) | 15 |
| RETRACTABLE TAILGATE STEP                                      | 16 |
| WHEEL STEP                                                     | 17 |
| HAMMOCK - TRAILER                                              | 18 |
| SEAT COVERS                                                    | 19 |
| BONNET (HOOD) BRA                                              | 20 |
| CHROME ACCESSORIES                                             | 21 |

#### OMBACK - ROLLBAR











#### SIDE STEPS - SIDE BARS



















#### FRONT BARS - REAR BARS







#### BODY - TAILGATE CLADDING









#### **FENDER FLARES - BED LINER - MUD FLAPS**







## BONNET (HOOD) SCOOP











#### **BED RAIL COVERS**









## SUN VISOR / BONNET DEFLECTOR / WIND DEFLECTOR







#### TAILGATE ASSIST EASY UP & EASY DOWN

## **ACCESSORIES**







#### CENTRAL TRUNK LOCK SYSTEM





#### ROOF RAILS - CROSS BARS



















#### **ROOF RACK CARRIER**

## **ACCESSORIES**







#### **P.S.**:

There are 8 pcs mounting pieces in the box. You can mount the roof rack carrier by using 4 pcs according to your crossbars model.



## TRUNK BED CARRIER





#### **BOLD BAR V1 (FOR RAISED ROOF RAILS)**

## **ACCESSORIES**





## **BOLD BAR V2 (FOR FLUSH ROOF RAILS)**





#### RETRACTABLE TAILGATE STEP

## **ACCESSORIES**















Easy Montage



Convenient Storage



Weather Resistant



120 KG Load Capacity

## WHEEL STEP

#### **ACCESSORIES**







- Anti-slip design