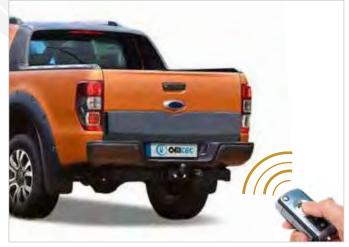

16 |
| WHEEL STEP                                                     | 17 |
| HAMMOCK - TRAILER                                              | 18 |
| SEAT COVERS                                                    | 19 |
| BONNET (HOOD) BRA                                              | 20 |
| CHROME ACCESSORIES                                             | 21 |

#### OMBACK - ROLLBAR











#### SIDE STEPS - SIDE BARS



















#### FRONT BARS - REAR BARS







#### BODY - TAILGATE CLADDING









#### **FENDER FLARES - BED LINER - MUD FLAPS**







## BONNET (HOOD) SCOOP











#### **BED RAIL COVERS**









## SUN VISOR / BONNET DEFLECTOR / WIND DEFLECTOR







#### TAILGATE ASSIST EASY UP & EASY DOWN

## **ACCESSORIES**







#### CENTRAL TRUNK LOCK SYSTEM





#### ROOF RAILS - CROSS BARS



















#### **ROOF RACK CARRIER**

## **ACCESSORIES**







#### **P.S.**:

There are 8 pcs mounting pieces in the box. You can mount the roof rack carrier by using 4 pcs according to your crossbars model.



## TRUNK BED CARRIER





#### **BOLD BAR V1 (FOR RAISED ROOF RAILS)**

## **ACCESSORIES**





## **BOLD BAR V2 (FOR FLUSH ROOF RAILS)**





#### RETRACTABLE TAILGATE STEP

## **ACCESSORIES**















Easy Montage



Convenient Storage



Weather Resistant



120 KG Load Capacity

## WHEEL STEP

#### **ACCESSORIES**







- Anti-slip design
- **6** High durability
- **Told for storage**
- Adjustable; features three (3) different positions in both tire height and width
- Solution Constructed with heavy-duty metal and a black powder c