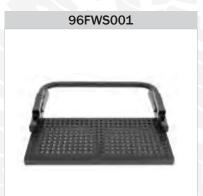

#### RETRACTABLE TAILGATE STEP

## **ACCESSORIES**

Easy Montage

Convenient Storage

Weather Resistant

120 KG Load Capacity