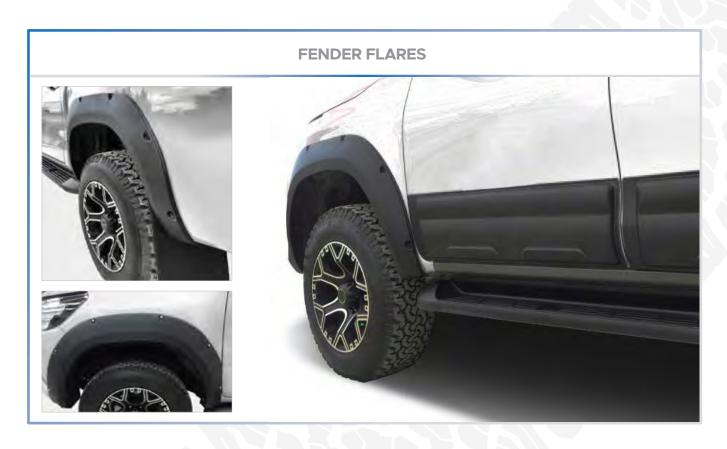

| 13 |
| TRUNK BED CARRIER                                              | 14 |
| BOLD BAR V1 (FOR RAISED ROOF RAILS), V2 (FOR FLUSH ROOF RAILS) | 15 |
| RETRACTABLE TAILGATE STEP                                      | 16 |
| WHEEL STEP                                                     | 17 |
| HAMMOCK - TRAILER                                              | 18 |
| SEAT COVERS                                                    | 19 |
| BONNET (HOOD) BRA                                              | 20 |
| CHROME ACCESSORIES                                             | 21 |

#### OMBACK - ROLLBAR











#### SIDE STEPS - SIDE BARS



















#### FRONT BARS - REAR BARS







#### BODY - TAILGATE CLADDING









#### **FENDER FLARES - BED LINER - MUD FLAPS**







## BONNET (HOOD) SCOOP











#### **BED RAIL COVERS**









## SUN VISOR / BONNET DEFLECTOR / WIND DEFLECTOR







#### TAILGATE ASSIST EASY UP & EASY DOWN

## **ACCESSORIES**







#### CENTRAL TRUNK LOCK SYSTEM





#### ROOF RAILS - CROSS BARS



















#### **ROOF RACK CARRIER**

## **ACCESSORIES**







#### **P.S.**:

There are 8 pcs mounting pieces in the box. You can mount the roof rack carrier by using 4 pcs according to your crossbars model.



## TRUNK BED CARRIER





#### **BOLD BAR V1 (FOR RAISED ROOF RAILS)**

## **ACCESSORIES**





## **BOLD BAR V2 (FOR FLUSH ROOF RAILS)**





#### RETRACTABLE TAILGATE STEP

## **ACCESSORIES**















Easy Montage



Convenient Storage



Weather Resistant



120 KG Load Capacity

## WHEEL STEP

#### **ACC