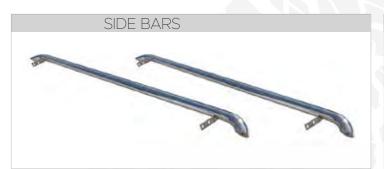

11 |
| ROOF RAILS, CROSS BARS                                         | 12 |
| ROOF RACK CARRIER                                              | 13 |
| TRUNK BED CARRIER                                              | 14 |
| BOLD BAR V1 (FOR RAISED ROOF RAILS), V2 (FOR FLUSH ROOF RAILS) | 15 |
| RETRACTABLE TAILGATE STEP                                      | 16 |
| WHEEL STEP                                                     | 17 |
| HAMMOCK - TRAILER                                              | 18 |
| SEAT COVERS                                                    | 19 |
| BONNET (HOOD) BRA                                              | 20 |
| CHROME ACCESSORIES                                             | 21 |

#### OMBACK - ROLLBAR











#### SIDE STEPS - SIDE BARS



















#### FRONT BARS - REAR BARS







#### BODY - TAILGATE CLADDING









#### **FENDER FLARES - BED LINER - MUD FLAPS**







## BONNET (HOOD) SCOOP











#### **BED RAIL COVERS**









## SUN VISOR / BONNET DEFLECTOR / WIND DEFLECTOR







#### TAILGATE ASSIST EASY UP & EASY DOWN

## **ACCESSORIES**







#### CENTRAL TRUNK LOCK SYSTEM





#### ROOF RAILS - CROSS BARS



















#### **ROOF RACK CARRIER**

## **ACCESSORIES**







#### **P.S.**:

There are 8 pcs mounting pieces in the box. You can mount the roof rack carrier by using 4 pcs according to your crossbars model.



## TRUNK BED CARRIER





#### **BOLD BAR V1 (FOR RAISED ROOF RAILS)**

## **ACCESSORIES**





## **BOLD BAR V2 (FOR FLUSH ROOF RAILS)**





#### RETRACTABLE TAILGATE STEP

## **ACCESSO