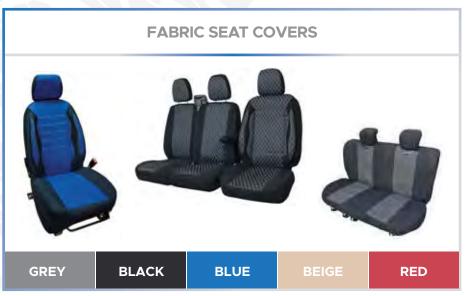

an mount the roof rack carrier by using 4 pcs according to your crossbars model.



## TRUNK BED CARRIER





#### **BOLD BAR V1 (FOR RAISED ROOF RAILS)**

## **ACCESSORIES**





## **BOLD BAR V2 (FOR FLUSH ROOF RAILS)**





#### RETRACTABLE TAILGATE STEP

## **ACCESSORIES**















Easy Montage



Convenient Storage



Weather Resistant



120 KG Load Capacity

## WHEEL STEP

#### **ACCESSORIES**







- Anti-slip design
- **6** High durability
- **Told for storage**
- Adjustable; features three (3) different positions in both tire height and width
- Solution Constructed with heavy-duty metal and a black powder coated finish.





**Easy Montage** 



**Convenient Storage** 



Weather Resistant



100 KG Load Capacity

## HAMMOCK - TRAILER







# SEAT COVERS ACCESSORIES







## BONNET (HOOD) BRA ACCESSORIES