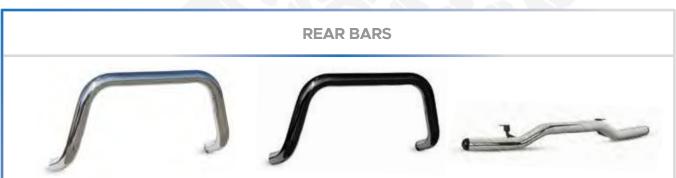

| 12 |
| ROOF RACK CARRIER                                              | 13 |
| TRUNK BED CARRIER                                              | 14 |
| BOLD BAR V1 (FOR RAISED ROOF RAILS), V2 (FOR FLUSH ROOF RAILS) | 15 |
| RETRACTABLE TAILGATE STEP                                      | 16 |
| WHEEL STEP                                                     | 17 |
| HAMMOCK - TRAILER                                              | 18 |
| SEAT COVERS                                                    | 19 |
| BONNET (HOOD) BRA                                              | 20 |
| CHROME ACCESSORIES                                             | 21 |

#### OMBACK - ROLLBAR











#### SIDE STEPS - SIDE BARS



















#### FRONT BARS - REAR BARS







#### BODY - TAILGATE CLADDING









#### **FENDER FLARES - BED LINER - MUD FLAPS**







## BONNET (HOOD) SCOOP











#### **BED RAIL COVERS**









## SUN VISOR / BONNET DEFLECTOR / WIND DEFLECTOR







#### TAILGATE ASSIST EASY UP & EASY DOWN

## **ACCESSORIES**







#### CENTRAL TRUNK LOCK SYSTEM





#### ROOF RAILS - CROSS BARS



















#### **ROOF RACK CARRIER**

## **ACCESSORIES**







#### **P.S.**:

There are 8 pcs mounting pieces in the box. You can mount the roof rack carrier by using 4 pcs according to your crossbars model.



## TRUNK BED CARRIER





#### **BOLD BAR V1 (FOR RAISED ROOF RAILS)**

## **ACCESSORIES**





## **BOLD BAR V2 (FOR FLUSH ROOF RAILS)**





#### RETRACTABLE TAILGATE STEP

## **ACCESSORIES**















Easy Montage