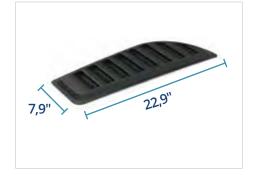

ER                                              | 14 |
| BOLD BAR V1 (FOR RAISED ROOF RAILS), V2 (FOR FLUSH ROOF RAILS) | 15 |
| RETRACTABLE TAILGATE STEP                                      | 16 |
| WHEEL STEP                                                     | 17 |
| HAMMOCK - TRAILER                                              | 18 |
| SEAT COVERS                                                    | 19 |
| BONNET (HOOD) BRA                                              | 20 |
| CHROME ACCESSORIES                                             | 21 |

#### OMBACK - ROLLBAR











#### SIDE STEPS - SIDE BARS



















#### FRONT BARS - REAR BARS







#### BODY - TAILGATE CLADDING









#### **FENDER FLARES - BED LINER - MUD FLAPS**







## BONNET (HOOD) SCOOP











#### **BED RAIL COVERS**









## SUN VISOR / BONNET DEFLECTOR / WIND DEFLECTOR







#### TAILGATE ASSIST EASY UP & EASY DOWN

## **ACCESSORIES**







#### CENTRAL TRUNK LOCK SYSTEM





#### ROOF RAILS - CROSS BARS



















#### **ROOF RACK CARRIER**

## **ACCESSORIES**







#### **P.S.**:

There are 8 pcs mounting pieces in the box. You can mount the roof rack carrier by using 4 pcs according to your crossbars model.



## TRUNK BED CARRIER





#### **BOLD BAR V1 (FOR RAISED ROOF RAILS)**

## **ACCESSORIES**





## **BOLD BAR V2 (FOR FLUSH ROOF RAILS)**





#### RETRACTABLE TAILGATE STEP

## **ACCESSORIES**















Easy Montage



Convenient Storage



Weather Resistant



120 KG Load Capacity

## WHEEL STEP

#### **ACCESSORIES**







- Anti-slip design
-