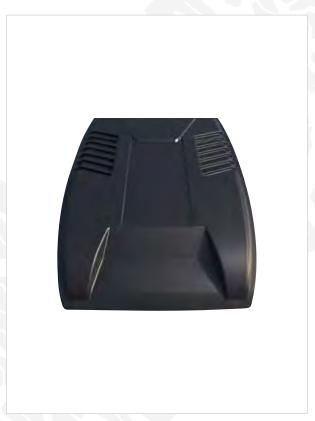

CARRIER                                              | 14 |
| BOLD BAR V1 (FOR RAISED ROOF RAILS), V2 (FOR FLUSH ROOF RAILS) | 15 |
| RETRACTABLE TAILGATE STEP                                      | 16 |
| WHEEL STEP                                                     | 17 |
| HAMMOCK - TRAILER                                              | 18 |
| SEAT COVERS                                                    | 19 |
| BONNET (HOOD) BRA                                              | 20 |
| CHROME ACCESSORIES                                             | 21 |

#### OMBACK - ROLLBAR











#### SIDE STEPS - SIDE BARS



















#### FRONT BARS - REAR BARS







#### BODY - TAILGATE CLADDING









#### **FENDER FLARES - BED LINER - MUD FLAPS**







## BONNET (HOOD) SCOOP











#### **BED RAIL COVERS**









## SUN VISOR / BONNET DEFLECTOR / WIND DEFLECTOR







#### TAILGATE ASSIST EASY UP & EASY DOWN

## **ACCESSORIES**







#### CENTRAL TRUNK LOCK SYSTEM





#### ROOF RAILS - CROSS BARS



















#### **ROOF RACK CARRIER**

## **ACCESSORIES**







#### **P.S.**:

There are 8 pcs mounting pieces in the box. You can mount the roof rack carrier by using 4 pcs according to your crossbars model.



## TRUNK BED CARRIER





#### **BOLD BAR V1 (FOR RAISED ROOF RAILS)**

## **ACCESSORIES**





## **BOLD BAR V2 (FOR FLUSH ROOF RAILS)**





#### RETRACTABLE TAILGATE STEP

## **ACCESSORIES**















Easy Montage



Convenient Storage



Weather Resistant



120 KG Load Capacity

## WHEEL STEP

#### **ACCESSORIES**







- Anti-slip de