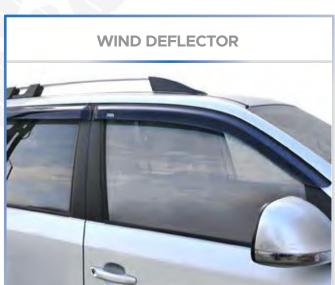

S), V2 (FOR FLUSH ROOF RAILS) | 15 |
| RETRACTABLE TAILGATE STEP                                      | 16 |
| WHEEL STEP                                                     | 17 |
| HAMMOCK - TRAILER                                              | 18 |
| SEAT COVERS                                                    | 19 |
| BONNET (HOOD) BRA                                              | 20 |
| CHROME ACCESSORIES                                             | 21 |

#### OMBACK - ROLLBAR











#### SIDE STEPS - SIDE BARS



















#### FRONT BARS - REAR BARS







#### BODY - TAILGATE CLADDING









#### **FENDER FLARES - BED LINER - MUD FLAPS**







## BONNET (HOOD) SCOOP











#### **BED RAIL COVERS**









## SUN VISOR / BONNET DEFLECTOR / WIND DEFLECTOR







#### TAILGATE ASSIST EASY UP & EASY DOWN

## **ACCESSORIES**







#### CENTRAL TRUNK LOCK SYSTEM





#### ROOF RAILS - CROSS BARS



















#### **ROOF RACK CARRIER**

## **ACCESSORIES**







#### **P.S.**:

There are 8 pcs mounting pieces in the box. You can mount the roof rack carrier by using 4 pcs according to your crossbars model.



## TRUNK BED CARRIER





#### **BOLD BAR V1 (FOR RAISED ROOF RAILS)**

## **ACCESSORIES**





## **BOLD BAR V2 (FOR FLUSH ROOF RAILS)**





#### RETRACTABLE TAILGATE STEP

## **ACCESSORIES**















Easy Montage



Convenient Storage



Weather Resistant



120 KG Load Capacity

## WHEEL STEP

#### **ACCESSORIES**







- Anti-slip design
- **6** High durability
- **Told for storage**
- Adjustable; features three (3) different p