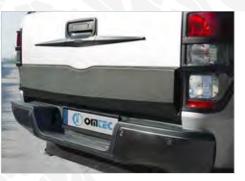

| ROOF RACK CARRIER                                              | 13 |
| TRUNK BED CARRIER                                              | 14 |
| BOLD BAR V1 (FOR RAISED ROOF RAILS), V2 (FOR FLUSH ROOF RAILS) | 15 |
| RETRACTABLE TAILGATE STEP                                      | 16 |
| WHEEL STEP                                                     | 17 |
| HAMMOCK - TRAILER                                              | 18 |
| SEAT COVERS                                                    | 19 |
| BONNET (HOOD) BRA                                              | 20 |
| CHROME ACCESSORIES                                             | 21 |

#### OMBACK - ROLLBAR











#### SIDE STEPS - SIDE BARS



















#### FRONT BARS - REAR BARS







#### BODY - TAILGATE CLADDING









#### **FENDER FLARES - BED LINER - MUD FLAPS**







## BONNET (HOOD) SCOOP











#### **BED RAIL COVERS**









## SUN VISOR / BONNET DEFLECTOR / WIND DEFLECTOR







#### TAILGATE ASSIST EASY UP & EASY DOWN

## **ACCESSORIES**







#### CENTRAL TRUNK LOCK SYSTEM





#### ROOF RAILS - CROSS BARS



















#### **ROOF RACK CARRIER**

## **ACCESSORIES**







#### **P.S.**:

There are 8 pcs mounting pieces in the box. You can mount the roof rack carrier by using 4 pcs according to your crossbars model.



## TRUNK BED CARRIER





#### **BOLD BAR V1 (FOR RAISED ROOF RAILS)**

## **ACCESSORIES**





## **BOLD BAR V2 (FOR FLUSH ROOF RAILS)**





#### RETRACTABLE TAILGATE STEP

## **ACCESSORIES**















Easy Montage



Convenient Storage



Weather Resistan