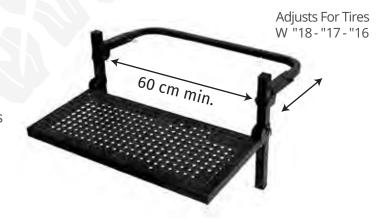

## WHEEL STEP

#### **ACCESSORIES**

- Anti-slip design
- **6** High durability
- **Told for storage**
- Adjustable; features three (3) different positions in both tire height and width
- Solution Constructed with heavy-duty metal and a black powder coated finish.