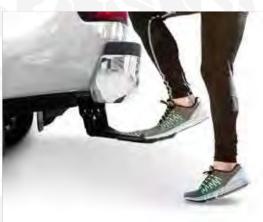

#### RETRACTABLE TAILGATE STEP

## **ACCESSORIES**

Easy Montage

Convenient Storage

Weather Resistant

120 KG Load Capacity