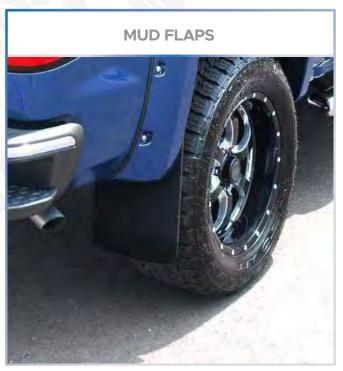

| 13 |
| TRUNK BED CARRIER                                              | 14 |
| BOLD BAR V1 (FOR RAISED ROOF RAILS), V2 (FOR FLUSH ROOF RAILS) | 15 |
| RETRACTABLE TAILGATE STEP                                      | 16 |
| WHEEL STEP                                                     | 17 |
| HAMMOCK - TRAILER                                              | 18 |
| SEAT COVERS                                                    | 19 |
| BONNET (HOOD) BRA                                              | 20 |
| CHROME ACCESSORIES                                             | 21 |

#### OMBACK - ROLLBAR











#### SIDE STEPS - SIDE BARS



















#### FRONT BARS - REAR BARS







#### BODY - TAILGATE CLADDING









#### **FENDER FLARES - BED LINER - MUD FLAPS**







## BONNET (HOOD) SCOOP











#### **BED RAIL COVERS**









## SUN VISOR / BONNET DEFLECTOR / WIND DEFLECTOR







#### TAILGATE ASSIST EASY UP & EASY DOWN

## **ACCESSORIES**







#### CENTRAL TRUNK LOCK SYSTEM





#### ROOF RAILS - CROSS BARS



















#### **ROOF RACK CARRIER**

## **ACCESSORIES**







#### **P.S.**:

There are 8 pcs mounting pieces in the box. You can mount the roof rack carrier by using 4 pcs according to your crossbars model.



## TRUNK BED CARRIER





#### **BOLD BAR V1 (FOR RAISED ROOF RAILS)**

## **ACCESSORIES**





## **BOLD BAR V2 (FOR FLUSH ROOF RAILS)**





#### RETRACTABLE TAILGATE STEP

## **ACCESSORIES**















Easy Montage



Convenient Storage



Weather Resistant



120 KG Load Capacity

## WHEEL STEP

#### **ACCESSO