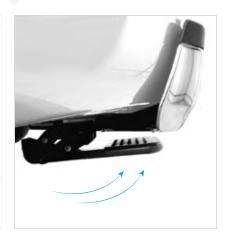

#### RETRACTABLE TAILGATE STEP

## **ACCESSORIES**

Easy Montage

Convenient Storage

Weather Resistant

120 KG Load Capacity