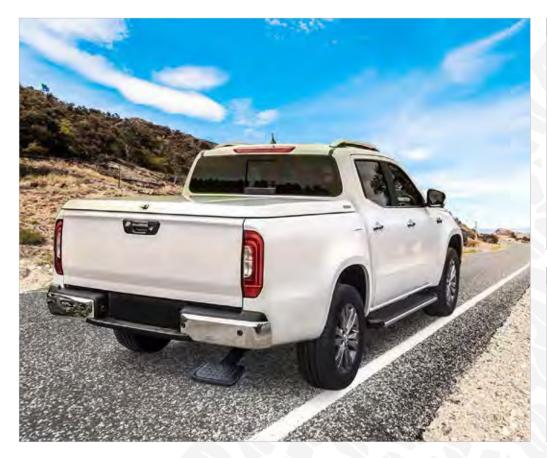

## FRONT BARS - REAR BARS







#### BODY - TAILGATE CLADDING









#### **FENDER FLARES - BED LINER - MUD FLAPS**







## BONNET (HOOD) SCOOP











#### **BED RAIL COVERS**









## SUN VISOR / BONNET DEFLECTOR / WIND DEFLECTOR







#### TAILGATE ASSIST EASY UP & EASY DOWN

## **ACCESSORIES**







#### CENTRAL TRUNK LOCK SYSTEM





#### ROOF RAILS - CROSS BARS



















#### **ROOF RACK CARRIER**

## **ACCESSORIES**







#### **P.S.**:

There are 8 pcs mounting pieces in the box. You can mount the roof rack carrier by using 4 pcs according to your crossbars model.



## TRUNK BED CARRIER





#### **BOLD BAR V1 (FOR RAISED ROOF RAILS)**

## **ACCESSORIES**





## **BOLD BAR V2 (FOR FLUSH ROOF RAILS)**





#### RETRACTABLE TAILGATE STEP

## **ACCESSORIES**















Easy Montage



Convenient Storage



Weather Resistant



120 KG Load Capacity

## WHEEL STEP

#### **ACCESSORIES**







- Anti-slip design
- **6** High durability
- **Told for storage**
- Adjustable; features three (3) different positions in both tire height and width
- Solution Constructed with heavy-duty metal and a black powder coated finish.





**Easy Montage** 



**Convenient Storage** 



Weather Resistant



100 KG Load Capacity

## HAMMOCK - TRAILER







# SEAT COVERS ACCESSORIES







## BONNET (HOOD) BRA ACCESSORIES