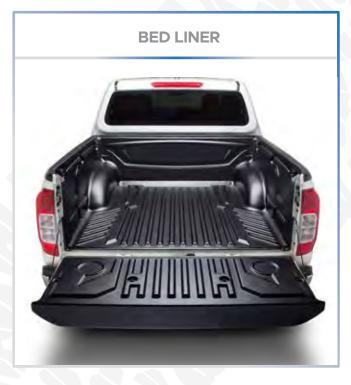

| 13 |
| TRUNK BED CARRIER                                              | 14 |
| BOLD BAR V1 (FOR RAISED ROOF RAILS), V2 (FOR FLUSH ROOF RAILS) | 15 |
| RETRACTABLE TAILGATE STEP                                      | 16 |
| WHEEL STEP                                                     | 17 |
| HAMMOCK - TRAILER                                              | 18 |
| SEAT COVERS                                                    | 19 |
| BONNET (HOOD) BRA                                              | 20 |
| CHROME ACCESSORIES                                             | 21 |

#### OMBACK - ROLLBAR











#### SIDE STEPS - SIDE BARS



















#### FRONT BARS - REAR BARS







#### BODY - TAILGATE CLADDING









#### **FENDER FLARES - BED LINER - MUD FLAPS**







## BONNET (HOOD) SCOOP











#### **BED RAIL COVERS**









## SUN VISOR / BONNET DEFLECTOR / WIND DEFLECTOR







#### TAILGATE ASSIST EASY UP & EASY DOWN

## **ACCESSORIES**







#### CENTRAL TRUNK LOCK SYSTEM





#### ROOF RAILS - CROSS BARS



















#### **ROOF RACK CARRIER**

## **ACCESSORIES**







#### **P.S.**:

There are 8 pcs mounting pieces in the box. You can mount the roof rack carrier by using 4 pcs according to your crossbars model.



## TRUNK BED CARRIER





#### **BOLD BAR V1 (FOR RAISED ROOF RAILS)**

## **ACCESSORIES**





## **BOLD BAR V2 (FOR FLUSH ROOF RAILS)**





#### RETRACTABLE TAILGATE STEP

## **ACCESSORIES**















Easy Montage



Convenient Storage



Weather Resistant



120 KG Load Capacity

## WHEEL STEP

#### **ACCES