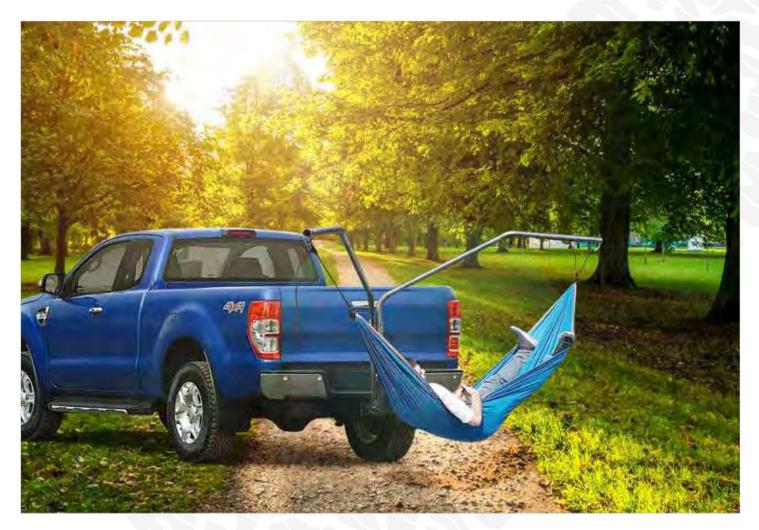

pcs mounting pieces in the box. You can mount the roof rack carrier by using 4 pcs according to your crossbars model.



## TRUNK BED CARRIER





#### **BOLD BAR V1 (FOR RAISED ROOF RAILS)**

## **ACCESSORIES**





## **BOLD BAR V2 (FOR FLUSH ROOF RAILS)**





#### RETRACTABLE TAILGATE STEP

## **ACCESSORIES**















Easy Montage



Convenient Storage



Weather Resistant



120 KG Load Capacity

## WHEEL STEP

#### **ACCESSORIES**







- Anti-slip design
- **6** High durability
- **Told for storage**
- Adjustable; features three (3) different positions in both tire height and width
- Solution Constructed with heavy-duty metal and a black powder coated finish.





**Easy Montage** 



**Convenient Storage** 



Weather Resistant



100 KG Load Capacity

## HAMMOCK - TRAILER







# SEAT COVERS ACCESSORIES







## BONNET (HOOD) BRA ACCESSORIES