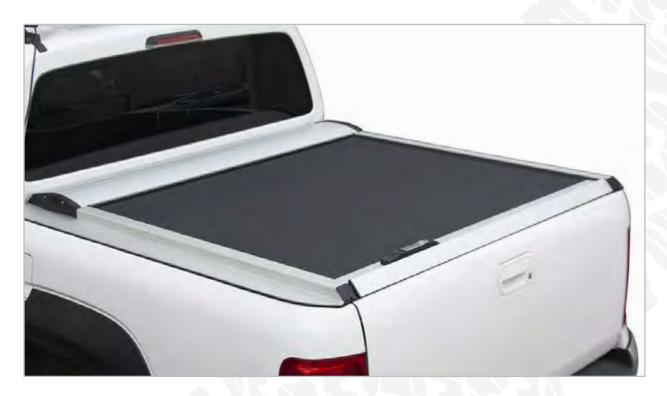

T EASY UP EASY DOWN, CENTRAL TRUNK LOCK SYSTEM   | 11 |
| ROOF RAILS, CROSS BARS                                         | 12 |
| ROOF RACK CARRIER                                              | 13 |
| TRUNK BED CARRIER                                              | 14 |
| BOLD BAR V1 (FOR RAISED ROOF RAILS), V2 (FOR FLUSH ROOF RAILS) | 15 |
| RETRACTABLE TAILGATE STEP                                      | 16 |
| WHEEL STEP                                                     | 17 |
| HAMMOCK - TRAILER                                              | 18 |
| SEAT COVERS                                                    | 19 |
| BONNET (HOOD) BRA                                              | 20 |
| CHROME ACCESSORIES                                             | 21 |

#### OMBACK - ROLLBAR











#### SIDE STEPS - SIDE BARS



















#### FRONT BARS - REAR BARS







#### BODY - TAILGATE CLADDING









#### **FENDER FLARES - BED LINER - MUD FLAPS**







## BONNET (HOOD) SCOOP











#### **BED RAIL COVERS**









## SUN VISOR / BONNET DEFLECTOR / WIND DEFLECTOR







#### TAILGATE ASSIST EASY UP & EASY DOWN

## **ACCESSORIES**







#### CENTRAL TRUNK LOCK SYSTEM





#### ROOF RAILS - CROSS BARS



















#### **ROOF RACK CARRIER**

## **ACCESSORIES**







#### **P.S.**:

There are 8 pcs mounting pieces in the box. You can mount the roof rack carrier by using 4 pcs according to your crossbars model.



## TRUNK BED CARRIER





#### **BOLD BAR V1 (FOR RAISED ROOF RAILS)**

## **ACCESSORIES**





## **BOLD BAR V2 (FOR FLUSH ROOF RAILS)*