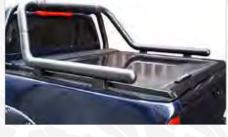

SY UP EASY DOWN, CENTRAL TRUNK LOCK SYSTEM   | 11 |
| ROOF RAILS, CROSS BARS                                         | 12 |
| ROOF RACK CARRIER                                              | 13 |
| TRUNK BED CARRIER                                              | 14 |
| BOLD BAR V1 (FOR RAISED ROOF RAILS), V2 (FOR FLUSH ROOF RAILS) | 15 |
| RETRACTABLE TAILGATE STEP                                      | 16 |
| WHEEL STEP                                                     | 17 |
| HAMMOCK - TRAILER                                              | 18 |
| SEAT COVERS                                                    | 19 |
| BONNET (HOOD) BRA                                              | 20 |
| CHROME ACCESSORIES                                             | 21 |

#### OMBACK - ROLLBAR











#### SIDE STEPS - SIDE BARS



















#### FRONT BARS - REAR BARS







#### BODY - TAILGATE CLADDING









#### **FENDER FLARES - BED LINER - MUD FLAPS**







## BONNET (HOOD) SCOOP











#### **BED RAIL COVERS**









## SUN VISOR / BONNET DEFLECTOR / WIND DEFLECTOR







#### TAILGATE ASSIST EASY UP & EASY DOWN

## **ACCESSORIES**







#### CENTRAL TRUNK LOCK SYSTEM





#### ROOF RAILS - CROSS BARS



















#### **ROOF RACK CARRIER**

## **ACCESSORIES**







#### **P.S.**:

There are 8 pcs mounting pieces in the box. You can mount the roof rack carrier by using 4 pcs according to your crossbars model.



## TRUNK BED CARRIER





#### **BOLD BAR V1 (FOR RAISED ROOF RAILS)**

## **ACCESSORIES**





## **BOLD BAR V2 (FOR FLUSH ROOF RAILS)**