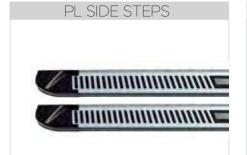

M   | 11 |
| ROOF RAILS, CROSS BARS                                         | 12 |
| ROOF RACK CARRIER                                              | 13 |
| TRUNK BED CARRIER                                              | 14 |
| BOLD BAR V1 (FOR RAISED ROOF RAILS), V2 (FOR FLUSH ROOF RAILS) | 15 |
| RETRACTABLE TAILGATE STEP                                      | 16 |
| WHEEL STEP                                                     | 17 |
| HAMMOCK - TRAILER                                              | 18 |
| SEAT COVERS                                                    | 19 |
| BONNET (HOOD) BRA                                              | 20 |
| CHROME ACCESSORIES                                             | 21 |

#### OMBACK - ROLLBAR











#### SIDE STEPS - SIDE BARS



















#### FRONT BARS - REAR BARS







#### BODY - TAILGATE CLADDING









#### **FENDER FLARES - BED LINER - MUD FLAPS**







## BONNET (HOOD) SCOOP











#### **BED RAIL COVERS**









## SUN VISOR / BONNET DEFLECTOR / WIND DEFLECTOR







#### TAILGATE ASSIST EASY UP & EASY DOWN

## **ACCESSORIES**







#### CENTRAL TRUNK LOCK SYSTEM





#### ROOF RAILS - CROSS BARS



















#### **ROOF RACK CARRIER**

## **ACCESSORIES**







#### **P.S.**:

There are 8 pcs mounting pieces in the box. You can mount the roof rack carrier by using 4 pcs according to your crossbars model.



## TRUNK BED CARRIER





#### **BOLD BAR V1 (FOR RAISED ROOF RAILS)**

## **ACCESSORIES**





## **BOLD BAR V2 (FOR FLUSH ROOF RAILS)**





#### RETRACTABLE TAILGATE STEP

## **A