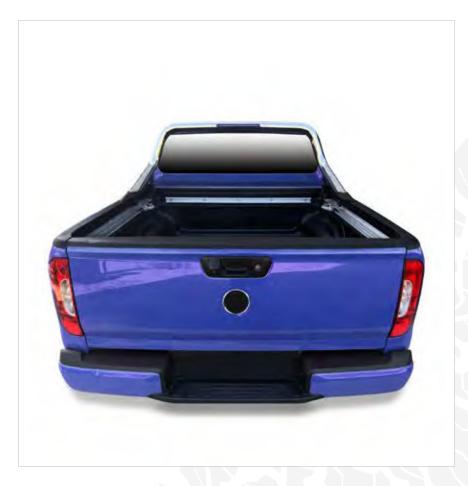

| 14 |
| BOLD BAR V1 (FOR RAISED ROOF RAILS), V2 (FOR FLUSH ROOF RAILS) | 15 |
| RETRACTABLE TAILGATE STEP                                      | 16 |
| WHEEL STEP                                                     | 17 |
| HAMMOCK - TRAILER                                              | 18 |
| SEAT COVERS                                                    | 19 |
| BONNET (HOOD) BRA                                              | 20 |
| CHROME ACCESSORIES                                             | 21 |

#### OMBACK - ROLLBAR











#### SIDE STEPS - SIDE BARS



















#### FRONT BARS - REAR BARS







#### BODY - TAILGATE CLADDING









#### **FENDER FLARES - BED LINER - MUD FLAPS**







## BONNET (HOOD) SCOOP











#### **BED RAIL COVERS**









## SUN VISOR / BONNET DEFLECTOR / WIND DEFLECTOR







#### TAILGATE ASSIST EASY UP & EASY DOWN

## **ACCESSORIES**







#### CENTRAL TRUNK LOCK SYSTEM





#### ROOF RAILS - CROSS BARS



















#### **ROOF RACK CARRIER**

## **ACCESSORIES**







#### **P.S.**:

There are 8 pcs mounting pieces in the box. You can mount the roof rack carrier by using 4 pcs according to your crossbars model.



## TRUNK BED CARRIER





#### **BOLD BAR V1 (FOR RAISED ROOF RAILS)**

## **ACCESSORIES**





## **BOLD BAR V2 (FOR FLUSH ROOF RAILS)**





#### RETRACTABLE TAILGATE STEP

## **ACCESSORIES**















Easy Montage



Convenient Storage



Weather Resistant



120 KG Load Capacity

## WHEEL STEP

#### **ACCESSORIES**







- Anti-slip design
- **6** High durability
- **T