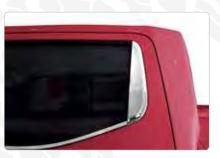

to your crossbars model.



## TRUNK BED CARRIER





#### **BOLD BAR V1 (FOR RAISED ROOF RAILS)**

## **ACCESSORIES**





## **BOLD BAR V2 (FOR FLUSH ROOF RAILS)**





#### RETRACTABLE TAILGATE STEP

## **ACCESSORIES**















Easy Montage



Convenient Storage



Weather Resistant



120 KG Load Capacity

## WHEEL STEP

#### **ACCESSORIES**







- Anti-slip design
- **6** High durability
- **Told for storage**
- Adjustable; features three (3) different positions in both tire height and width
- Solution Constructed with heavy-duty metal and a black powder coated finish.





**Easy Montage** 



**Convenient Storage** 



Weather Resistant



100 KG Load Capacity

## HAMMOCK - TRAILER







# SEAT COVERS ACCESSORIES







## BONNET (HOOD) BRA ACCESSORIES