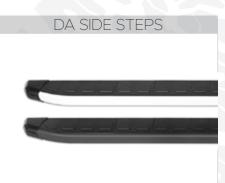

TEM   | 11 |
| ROOF RAILS, CROSS BARS                                         | 12 |
| ROOF RACK CARRIER                                              | 13 |
| TRUNK BED CARRIER                                              | 14 |
| BOLD BAR V1 (FOR RAISED ROOF RAILS), V2 (FOR FLUSH ROOF RAILS) | 15 |
| RETRACTABLE TAILGATE STEP                                      | 16 |
| WHEEL STEP                                                     | 17 |
| HAMMOCK - TRAILER                                              | 18 |
| SEAT COVERS                                                    | 19 |
| BONNET (HOOD) BRA                                              | 20 |
| CHROME ACCESSORIES                                             | 21 |

#### OMBACK - ROLLBAR











#### SIDE STEPS - SIDE BARS



















#### FRONT BARS - REAR BARS







#### BODY - TAILGATE CLADDING









#### **FENDER FLARES - BED LINER - MUD FLAPS**







## BONNET (HOOD) SCOOP











#### **BED RAIL COVERS**









## SUN VISOR / BONNET DEFLECTOR / WIND DEFLECTOR







#### TAILGATE ASSIST EASY UP & EASY DOWN

## **ACCESSORIES**







#### CENTRAL TRUNK LOCK SYSTEM





#### ROOF RAILS - CROSS BARS



















#### **ROOF RACK CARRIER**

## **ACCESSORIES**







#### **P.S.**:

There are 8 pcs mounting pieces in the box. You can mount the roof rack carrier by using 4 pcs according to your crossbars model.



## TRUNK BED CARRIER





#### **BOLD BAR V1 (FOR RAISED ROOF RAILS)**

## **ACCESSORIES**





## **BOLD BAR V2 (FOR FLUSH ROOF RAILS)**





#### RETRACTABLE TAILGATE STEP

## *