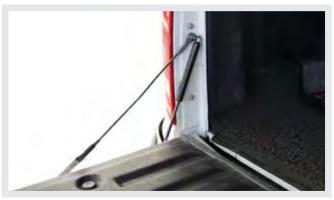

| 16 |
| WHEEL STEP                                                     | 17 |
| HAMMOCK - TRAILER                                              | 18 |
| SEAT COVERS                                                    | 19 |
| BONNET (HOOD) BRA                                              | 20 |
| CHROME ACCESSORIES                                             | 21 |

#### OMBACK - ROLLBAR











#### SIDE STEPS - SIDE BARS



















#### FRONT BARS - REAR BARS







#### BODY - TAILGATE CLADDING









#### **FENDER FLARES - BED LINER - MUD FLAPS**







## BONNET (HOOD) SCOOP











#### **BED RAIL COVERS**









## SUN VISOR / BONNET DEFLECTOR / WIND DEFLECTOR







#### TAILGATE ASSIST EASY UP & EASY DOWN

## **ACCESSORIES**







#### CENTRAL TRUNK LOCK SYSTEM





#### ROOF RAILS - CROSS BARS



















#### **ROOF RACK CARRIER**

## **ACCESSORIES**







#### **P.S.**:

There are 8 pcs mounting pieces in the box. You can mount the roof rack carrier by using 4 pcs according to your crossbars model.



## TRUNK BED CARRIER





#### **BOLD BAR V1 (FOR RAISED ROOF RAILS)**

## **ACCESSORIES**





## **BOLD BAR V2 (FOR FLUSH ROOF RAILS)**





#### RETRACTABLE TAILGATE STEP

## **ACCESSORIES**















Easy Montage



Convenient Storage



Weather Resistant



120 KG Load Capacity

## WHEEL STEP

#### **ACCESSORIES**







- Anti-slip design
- **6** High durability
- **Told for storage**
- Adjustable; features three (3) different positions in both tire height and width
- Solution Constructed with h