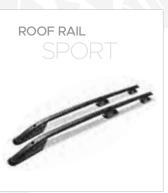

| 17 |
| HAMMOCK - TRAILER                                              | 18 |
| SEAT COVERS                                                    | 19 |
| BONNET (HOOD) BRA                                              | 20 |
| CHROME ACCESSORIES                                             | 21 |

#### OMBACK - ROLLBAR











#### SIDE STEPS - SIDE BARS



















#### FRONT BARS - REAR BARS







#### BODY - TAILGATE CLADDING









#### **FENDER FLARES - BED LINER - MUD FLAPS**







## BONNET (HOOD) SCOOP











#### **BED RAIL COVERS**









## SUN VISOR / BONNET DEFLECTOR / WIND DEFLECTOR







#### TAILGATE ASSIST EASY UP & EASY DOWN

## **ACCESSORIES**







#### CENTRAL TRUNK LOCK SYSTEM





#### ROOF RAILS - CROSS BARS



















#### **ROOF RACK CARRIER**

## **ACCESSORIES**







#### **P.S.**:

There are 8 pcs mounting pieces in the box. You can mount the roof rack carrier by using 4 pcs according to your crossbars model.



## TRUNK BED CARRIER





#### **BOLD BAR V1 (FOR RAISED ROOF RAILS)**

## **ACCESSORIES**





## **BOLD BAR V2 (FOR FLUSH ROOF RAILS)**





#### RETRACTABLE TAILGATE STEP

## **ACCESSORIES**















Easy Montage



Convenient Storage



Weather Resistant



120 KG Load Capacity

## WHEEL STEP

#### **ACCESSORIES**







- Anti-slip design
- **6** High durability
- **Told for storage**
- Adjustable; features three (3) different positions in both tire height and width
- Solution Constructed with heavy-duty metal and a black powder coated finish.





**Easy Montage**