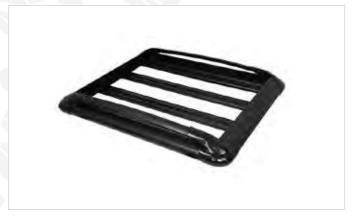

| 18 |
| SEAT COVERS                                                    | 19 |
| BONNET (HOOD) BRA                                              | 20 |
| CHROME ACCESSORIES                                             | 21 |

#### OMBACK - ROLLBAR











#### SIDE STEPS - SIDE BARS



















#### FRONT BARS - REAR BARS







#### BODY - TAILGATE CLADDING









#### **FENDER FLARES - BED LINER - MUD FLAPS**







## BONNET (HOOD) SCOOP











#### **BED RAIL COVERS**









## SUN VISOR / BONNET DEFLECTOR / WIND DEFLECTOR







#### TAILGATE ASSIST EASY UP & EASY DOWN

## **ACCESSORIES**







#### CENTRAL TRUNK LOCK SYSTEM





#### ROOF RAILS - CROSS BARS



















#### **ROOF RACK CARRIER**

## **ACCESSORIES**







#### **P.S.**:

There are 8 pcs mounting pieces in the box. You can mount the roof rack carrier by using 4 pcs according to your crossbars model.



## TRUNK BED CARRIER





#### **BOLD BAR V1 (FOR RAISED ROOF RAILS)**

## **ACCESSORIES**





## **BOLD BAR V2 (FOR FLUSH ROOF RAILS)**





#### RETRACTABLE TAILGATE STEP

## **ACCESSORIES**















Easy Montage



Convenient Storage



Weather Resistant



120 KG Load Capacity

## WHEEL STEP

#### **ACCESSORIES**







- Anti-slip design
- **6** High durability
- **Told for storage**
- Adjustable; features three (3) different positions in both tire height and width
- Solution Constructed with heavy-duty metal and a black powder coated finish.





**Easy Montage** 



**Convenient Storage** 



Weather Resistant



100 KG Load Ca