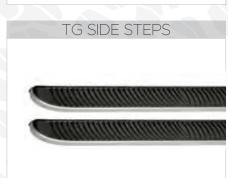

| 11 |
| ROOF RAILS, CROSS BARS                                         | 12 |
| ROOF RACK CARRIER                                              | 13 |
| TRUNK BED CARRIER                                              | 14 |
| BOLD BAR V1 (FOR RAISED ROOF RAILS), V2 (FOR FLUSH ROOF RAILS) | 15 |
| RETRACTABLE TAILGATE STEP                                      | 16 |
| WHEEL STEP                                                     | 17 |
| HAMMOCK - TRAILER                                              | 18 |
| SEAT COVERS                                                    | 19 |
| BONNET (HOOD) BRA                                              | 20 |
| CHROME ACCESSORIES                                             | 21 |

#### OMBACK - ROLLBAR











#### SIDE STEPS - SIDE BARS



















#### FRONT BARS - REAR BARS







#### BODY - TAILGATE CLADDING









#### **FENDER FLARES - BED LINER - MUD FLAPS**







## BONNET (HOOD) SCOOP











#### **BED RAIL COVERS**









## SUN VISOR / BONNET DEFLECTOR / WIND DEFLECTOR







#### TAILGATE ASSIST EASY UP & EASY DOWN

## **ACCESSORIES**







#### CENTRAL TRUNK LOCK SYSTEM





#### ROOF RAILS - CROSS BARS



















#### **ROOF RACK CARRIER**

## **ACCESSORIES**







#### **P.S.**:

There are 8 pcs mounting pieces in the box. You can mount the roof rack carrier by using 4 pcs according to your crossbars model.



## TRUNK BED CARRIER





#### **BOLD BAR V1 (FOR RAISED ROOF RAILS)**

## **ACCESSORIES**





## **BOLD BAR V2 (FOR FLUSH ROOF RAILS)**





#### RETRACTABLE TAILGATE STEP

## **ACCES