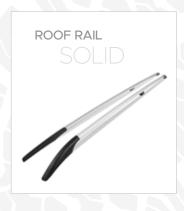

| 17 |
| HAMMOCK - TRAILER                                              | 18 |
| SEAT COVERS                                                    | 19 |
| BONNET (HOOD) BRA                                              | 20 |
| CHROME ACCESSORIES                                             | 21 |

#### OMBACK - ROLLBAR











#### SIDE STEPS - SIDE BARS



















#### FRONT BARS - REAR BARS







#### BODY - TAILGATE CLADDING









#### **FENDER FLARES - BED LINER - MUD FLAPS**







## BONNET (HOOD) SCOOP











#### **BED RAIL COVERS**









## SUN VISOR / BONNET DEFLECTOR / WIND DEFLECTOR







#### TAILGATE ASSIST EASY UP & EASY DOWN

## **ACCESSORIES**







#### CENTRAL TRUNK LOCK SYSTEM





#### ROOF RAILS - CROSS BARS



















#### **ROOF RACK CARRIER**

## **ACCESSORIES**







#### **P.S.**:

There are 8 pcs mounting pieces in the box. You can mount the roof rack carrier by using 4 pcs according to your crossbars model.



## TRUNK BED CARRIER





#### **BOLD BAR V1 (FOR RAISED ROOF RAILS)**

## **ACCESSORIES**





## **BOLD BAR V2 (FOR FLUSH ROOF RAILS)**





#### RETRACTABLE TAILGATE STEP

## **ACCESSORIES**















Easy Montage



Convenient Storage



Weather Resistant



120 KG Load Capacity

## WHEEL STEP

#### **ACCESSORIES**







- Anti-slip design
- **6** High durability
- **Told for storage**
- Adjustable; features three (3) different positions in both tire height and width
- Solution Constructed with heavy-duty metal and a black powder coated finish.





**Easy Montage** 



**