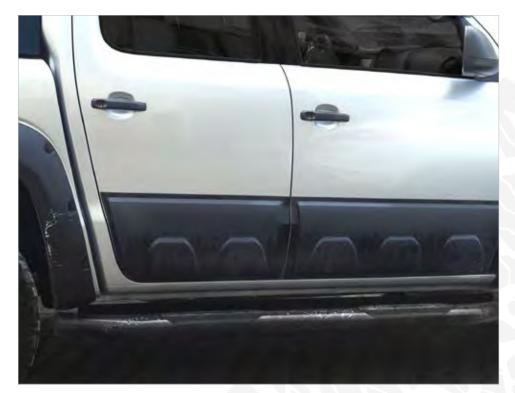

12 |
| ROOF RACK CARRIER                                              | 13 |
| TRUNK BED CARRIER                                              | 14 |
| BOLD BAR V1 (FOR RAISED ROOF RAILS), V2 (FOR FLUSH ROOF RAILS) | 15 |
| RETRACTABLE TAILGATE STEP                                      | 16 |
| WHEEL STEP                                                     | 17 |
| HAMMOCK - TRAILER                                              | 18 |
| SEAT COVERS                                                    | 19 |
| BONNET (HOOD) BRA                                              | 20 |
| CHROME ACCESSORIES                                             | 21 |

#### OMBACK - ROLLBAR











#### SIDE STEPS - SIDE BARS



















#### FRONT BARS - REAR BARS







#### BODY - TAILGATE CLADDING









#### **FENDER FLARES - BED LINER - MUD FLAPS**







## BONNET (HOOD) SCOOP











#### **BED RAIL COVERS**









## SUN VISOR / BONNET DEFLECTOR / WIND DEFLECTOR







#### TAILGATE ASSIST EASY UP & EASY DOWN

## **ACCESSORIES**







#### CENTRAL TRUNK LOCK SYSTEM





#### ROOF RAILS - CROSS BARS



















#### **ROOF RACK CARRIER**

## **ACCESSORIES**







#### **P.S.**:

There are 8 pcs mounting pieces in the box. You can mount the roof rack carrier by using 4 pcs according to your crossbars model.



## TRUNK BED CARRIER





#### **BOLD BAR V1 (FOR RAISED ROOF RAILS)**

## **ACCESSORIES**





## **BOLD BAR V2 (FOR FLUSH ROOF RAILS)**





#### RETRACTABLE TAILGATE STEP

## **ACCESSORIES**















Easy Montage



Convenient Storage



Weather Resi