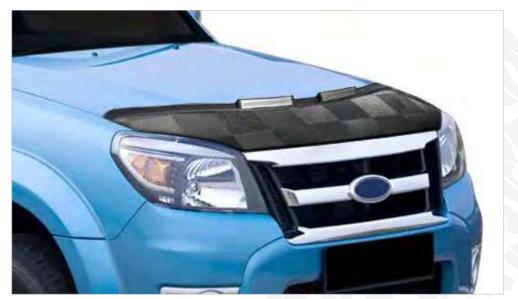

ing 4 pcs according to your crossbars model.



## TRUNK BED CARRIER





#### **BOLD BAR V1 (FOR RAISED ROOF RAILS)**

## **ACCESSORIES**





## **BOLD BAR V2 (FOR FLUSH ROOF RAILS)**





#### RETRACTABLE TAILGATE STEP

## **ACCESSORIES**















Easy Montage



Convenient Storage



Weather Resistant



120 KG Load Capacity

## WHEEL STEP

#### **ACCESSORIES**







- Anti-slip design
- **6** High durability
- **Told for storage**
- Adjustable; features three (3) different positions in both tire height and width
- Solution Constructed with heavy-duty metal and a black powder coated finish.





**Easy Montage** 



**Convenient Storage** 



Weather Resistant



100 KG Load Capacity

## HAMMOCK - TRAILER







# SEAT COVERS ACCESSORIES







## BONNET (HOOD) BRA ACCESSORIES