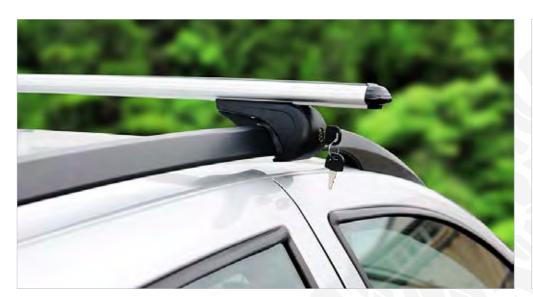

| 21 |

#### OMBACK - ROLLBAR











#### SIDE STEPS - SIDE BARS



















#### FRONT BARS - REAR BARS







#### BODY - TAILGATE CLADDING









#### **FENDER FLARES - BED LINER - MUD FLAPS**







## BONNET (HOOD) SCOOP











#### **BED RAIL COVERS**









## SUN VISOR / BONNET DEFLECTOR / WIND DEFLECTOR







#### TAILGATE ASSIST EASY UP & EASY DOWN

## **ACCESSORIES**







#### CENTRAL TRUNK LOCK SYSTEM





#### ROOF RAILS - CROSS BARS



















#### **ROOF RACK CARRIER**

## **ACCESSORIES**







#### **P.S.**:

There are 8 pcs mounting pieces in the box. You can mount the roof rack carrier by using 4 pcs according to your crossbars model.



## TRUNK BED CARRIER





#### **BOLD BAR V1 (FOR RAISED ROOF RAILS)**

## **ACCESSORIES**





## **BOLD BAR V2 (FOR FLUSH ROOF RAILS)**





#### RETRACTABLE TAILGATE STEP

## **ACCESSORIES**















Easy Montage



Convenient Storage



Weather Resistant



120 KG Load Capacity

## WHEEL STEP

#### **ACCESSORIES**







- Anti-slip design
- **6** High durability
- **Told for storage**
- Adjustable; features three (3) different positions in both tire height and width
- Solution Constructed with heavy-duty metal and a black powder coated finish.





**Easy Montage** 



**Convenient Storage** 



Weather Resistant



100 KG Load Capacity

## HAMMOCK - TRAILER







# SEAT COVERS ACCESSORIES







## BONNET (HOOD) BRA ACCESSORIES