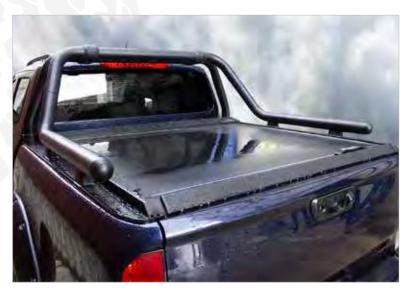

P EASY DOWN, CENTRAL TRUNK LOCK SYSTEM   | 11 |
| ROOF RAILS, CROSS BARS                                         | 12 |
| ROOF RACK CARRIER                                              | 13 |
| TRUNK BED CARRIER                                              | 14 |
| BOLD BAR V1 (FOR RAISED ROOF RAILS), V2 (FOR FLUSH ROOF RAILS) | 15 |
| RETRACTABLE TAILGATE STEP                                      | 16 |
| WHEEL STEP                                                     | 17 |
| HAMMOCK - TRAILER                                              | 18 |
| SEAT COVERS                                                    | 19 |
| BONNET (HOOD) BRA                                              | 20 |
| CHROME ACCESSORIES                                             | 21 |

#### OMBACK - ROLLBAR











#### SIDE STEPS - SIDE BARS



















#### FRONT BARS - REAR BARS







#### BODY - TAILGATE CLADDING









#### **FENDER FLARES - BED LINER - MUD FLAPS**







## BONNET (HOOD) SCOOP











#### **BED RAIL COVERS**









## SUN VISOR / BONNET DEFLECTOR / WIND DEFLECTOR







#### TAILGATE ASSIST EASY UP & EASY DOWN

## **ACCESSORIES**







#### CENTRAL TRUNK LOCK SYSTEM





#### ROOF RAILS - CROSS BARS



















#### **ROOF RACK CARRIER**

## **ACCESSORIES**







#### **P.S.**:

There are 8 pcs mounting pieces in the box. You can mount the roof rack carrier by using 4 pcs according to your crossbars model.



## TRUNK BED CARRIER





#### **BOLD BAR V1 (FOR RAISED ROOF RAILS)**

## **ACCESSORIES**





## **BOLD BAR V2 (FOR FLUSH ROOF RAILS)**





#