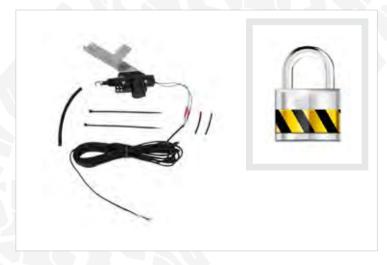

| 16 |
| WHEEL STEP                                                     | 17 |
| HAMMOCK - TRAILER                                              | 18 |
| SEAT COVERS                                                    | 19 |
| BONNET (HOOD) BRA                                              | 20 |
| CHROME ACCESSORIES                                             | 21 |

#### OMBACK - ROLLBAR











#### SIDE STEPS - SIDE BARS



















#### FRONT BARS - REAR BARS







#### BODY - TAILGATE CLADDING









#### **FENDER FLARES - BED LINER - MUD FLAPS**







## BONNET (HOOD) SCOOP











#### **BED RAIL COVERS**









## SUN VISOR / BONNET DEFLECTOR / WIND DEFLECTOR







#### TAILGATE ASSIST EASY UP & EASY DOWN

## **ACCESSORIES**







#### CENTRAL TRUNK LOCK SYSTEM





#### ROOF RAILS - CROSS BARS



















#### **ROOF RACK CARRIER**

## **ACCESSORIES**







#### **P.S.**:

There are 8 pcs mounting pieces in the box. You can mount the roof rack carrier by using 4 pcs according to your crossbars model.



## TRUNK BED CARRIER





#### **BOLD BAR V1 (FOR RAISED ROOF RAILS)**

## **ACCESSORIES**





## **BOLD BAR V2 (FOR FLUSH ROOF RAILS)**





#### RETRACTABLE TAILGATE STEP

## **ACCESSORIES**















Easy Montage



Convenient Storage



Weather Resistant



120 KG Load Capacity

## WHEEL STEP

#### **ACCESSORIES**







- Anti-slip design
- **6** High durability
- **Told for storage**
- Adjustable; features three (3) different positions in both tire height and width
- Solution Constructed with heavy-duty metal and a black powder