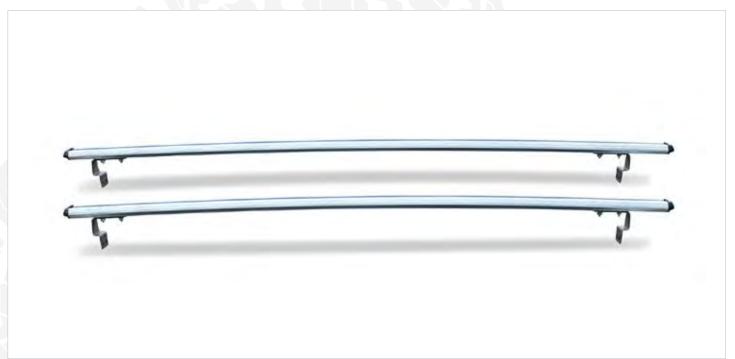

| 20 |
| CHROME ACCESSORIES                                             | 21 |

#### OMBACK - ROLLBAR











#### SIDE STEPS - SIDE BARS



















#### FRONT BARS - REAR BARS







#### BODY - TAILGATE CLADDING









#### **FENDER FLARES - BED LINER - MUD FLAPS**







## BONNET (HOOD) SCOOP











#### **BED RAIL COVERS**









## SUN VISOR / BONNET DEFLECTOR / WIND DEFLECTOR







#### TAILGATE ASSIST EASY UP & EASY DOWN

## **ACCESSORIES**







#### CENTRAL TRUNK LOCK SYSTEM





#### ROOF RAILS - CROSS BARS



















#### **ROOF RACK CARRIER**

## **ACCESSORIES**







#### **P.S.**:

There are 8 pcs mounting pieces in the box. You can mount the roof rack carrier by using 4 pcs according to your crossbars model.



## TRUNK BED CARRIER





#### **BOLD BAR V1 (FOR RAISED ROOF RAILS)**

## **ACCESSORIES**





## **BOLD BAR V2 (FOR FLUSH ROOF RAILS)**





#### RETRACTABLE TAILGATE STEP

## **ACCESSORIES**















Easy Montage



Convenient Storage



Weather Resistant



120 KG Load Capacity

## WHEEL STEP

#### **ACCESSORIES**







- Anti-slip design
- **6** High durability
- **Told for storage**
- Adjustable; features three (3) different positions in both tire height and width
- Solution Constructed with heavy-duty metal and a black powder coated finish.





**Easy Montage** 



**Convenient Storage** 



Weather Resistant



100 KG Load Capacity

## HAMMOCK - TRAILER







# SEAT COVERS ACCESSORIES







## BONNET (HOOD) BRA ACCESSORIES