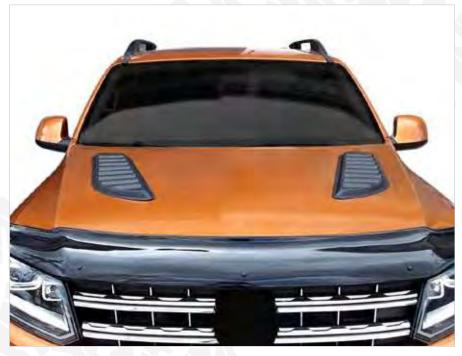

ARRIER                                              | 14 |
| BOLD BAR V1 (FOR RAISED ROOF RAILS), V2 (FOR FLUSH ROOF RAILS) | 15 |
| RETRACTABLE TAILGATE STEP                                      | 16 |
| WHEEL STEP                                                     | 17 |
| HAMMOCK - TRAILER                                              | 18 |
| SEAT COVERS                                                    | 19 |
| BONNET (HOOD) BRA                                              | 20 |
| CHROME ACCESSORIES                                             | 21 |

#### OMBACK - ROLLBAR











#### SIDE STEPS - SIDE BARS



















#### FRONT BARS - REAR BARS







#### BODY - TAILGATE CLADDING









#### **FENDER FLARES - BED LINER - MUD FLAPS**







## BONNET (HOOD) SCOOP











#### **BED RAIL COVERS**









## SUN VISOR / BONNET DEFLECTOR / WIND DEFLECTOR







#### TAILGATE ASSIST EASY UP & EASY DOWN

## **ACCESSORIES**







#### CENTRAL TRUNK LOCK SYSTEM





#### ROOF RAILS - CROSS BARS



















#### **ROOF RACK CARRIER**

## **ACCESSORIES**







#### **P.S.**:

There are 8 pcs mounting pieces in the box. You can mount the roof rack carrier by using 4 pcs according to your crossbars model.



## TRUNK BED CARRIER





#### **BOLD BAR V1 (FOR RAISED ROOF RAILS)**

## **ACCESSORIES**





## **BOLD BAR V2 (FOR FLUSH ROOF RAILS)**





#### RETRACTABLE TAILGATE STEP

## **ACCESSORIES**















Easy Montage



Convenient Storage



Weather Resistant



120 KG Load Capacity

## WHEEL STEP

#### **ACCESSORIES**







- Anti-slip desi