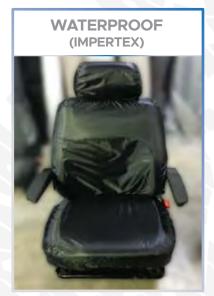

can mount the roof rack carrier by using 4 pcs according to your crossbars model.



## TRUNK BED CARRIER





#### **BOLD BAR V1 (FOR RAISED ROOF RAILS)**

## **ACCESSORIES**





## **BOLD BAR V2 (FOR FLUSH ROOF RAILS)**





#### RETRACTABLE TAILGATE STEP

## **ACCESSORIES**















Easy Montage



Convenient Storage



Weather Resistant



120 KG Load Capacity

## WHEEL STEP

#### **ACCESSORIES**







- Anti-slip design
- **6** High durability
- **Told for storage**
- Adjustable; features three (3) different positions in both tire height and width
- Solution Constructed with heavy-duty metal and a black powder coated finish.





**Easy Montage** 



**Convenient Storage** 



Weather Resistant



100 KG Load Capacity

## HAMMOCK - TRAILER







# SEAT COVERS ACCESSORIES







## BONNET (HOOD) BRA ACCESSORIES