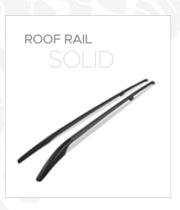

| 17 |
| HAMMOCK - TRAILER                                              | 18 |
| SEAT COVERS                                                    | 19 |
| BONNET (HOOD) BRA                                              | 20 |
| CHROME ACCESSORIES                                             | 21 |

#### OMBACK - ROLLBAR











#### SIDE STEPS - SIDE BARS



















#### FRONT BARS - REAR BARS







#### BODY - TAILGATE CLADDING









#### **FENDER FLARES - BED LINER - MUD FLAPS**







## BONNET (HOOD) SCOOP











#### **BED RAIL COVERS**









## SUN VISOR / BONNET DEFLECTOR / WIND DEFLECTOR







#### TAILGATE ASSIST EASY UP & EASY DOWN

## **ACCESSORIES**







#### CENTRAL TRUNK LOCK SYSTEM





#### ROOF RAILS - CROSS BARS



















#### **ROOF RACK CARRIER**

## **ACCESSORIES**







#### **P.S.**:

There are 8 pcs mounting pieces in the box. You can mount the roof rack carrier by using 4 pcs according to your crossbars model.



## TRUNK BED CARRIER





#### **BOLD BAR V1 (FOR RAISED ROOF RAILS)**

## **ACCESSORIES**





## **BOLD BAR V2 (FOR FLUSH ROOF RAILS)**





#### RETRACTABLE TAILGATE STEP

## **ACCESSORIES**















Easy Montage



Convenient Storage



Weather Resistant



120 KG Load Capacity

## WHEEL STEP

#### **ACCESSORIES**







- Anti-slip design
- **6** High durability
- **Told for storage**
- Adjustable; features three (3) different positions in both tire height and width
- Solution Constructed with heavy-duty metal and a black powder coated finish.





**Easy Montage** 



**Co