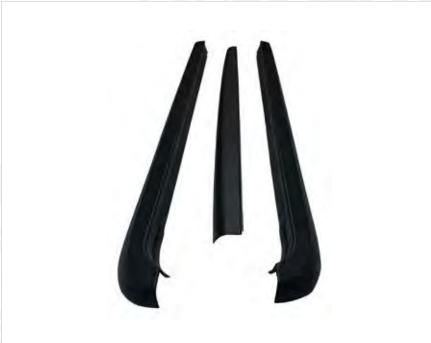

| 14 |
| BOLD BAR V1 (FOR RAISED ROOF RAILS), V2 (FOR FLUSH ROOF RAILS) | 15 |
| RETRACTABLE TAILGATE STEP                                      | 16 |
| WHEEL STEP                                                     | 17 |
| HAMMOCK - TRAILER                                              | 18 |
| SEAT COVERS                                                    | 19 |
| BONNET (HOOD) BRA                                              | 20 |
| CHROME ACCESSORIES                                             | 21 |

#### OMBACK - ROLLBAR











#### SIDE STEPS - SIDE BARS



















#### FRONT BARS - REAR BARS







#### BODY - TAILGATE CLADDING









#### **FENDER FLARES - BED LINER - MUD FLAPS**







## BONNET (HOOD) SCOOP











#### **BED RAIL COVERS**









## SUN VISOR / BONNET DEFLECTOR / WIND DEFLECTOR







#### TAILGATE ASSIST EASY UP & EASY DOWN

## **ACCESSORIES**







#### CENTRAL TRUNK LOCK SYSTEM





#### ROOF RAILS - CROSS BARS



















#### **ROOF RACK CARRIER**

## **ACCESSORIES**







#### **P.S.**:

There are 8 pcs mounting pieces in the box. You can mount the roof rack carrier by using 4 pcs according to your crossbars model.



## TRUNK BED CARRIER





#### **BOLD BAR V1 (FOR RAISED ROOF RAILS)**

## **ACCESSORIES**





## **BOLD BAR V2 (FOR FLUSH ROOF RAILS)**





#### RETRACTABLE TAILGATE STEP

## **ACCESSORIES**















Easy Montage



Convenient Storage



Weather Resistant



120 KG Load Capacity

## WHEEL STEP

#### **ACCESSORIES**







- Anti-slip design
- **6** High durability
- **Told