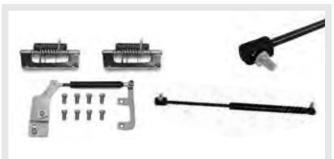

| 16 |
| WHEEL STEP                                                     | 17 |
| HAMMOCK - TRAILER                                              | 18 |
| SEAT COVERS                                                    | 19 |
| BONNET (HOOD) BRA                                              | 20 |
| CHROME ACCESSORIES                                             | 21 |

#### OMBACK - ROLLBAR











#### SIDE STEPS - SIDE BARS



















#### FRONT BARS - REAR BARS







#### BODY - TAILGATE CLADDING









#### **FENDER FLARES - BED LINER - MUD FLAPS**







## BONNET (HOOD) SCOOP











#### **BED RAIL COVERS**









## SUN VISOR / BONNET DEFLECTOR / WIND DEFLECTOR







#### TAILGATE ASSIST EASY UP & EASY DOWN

## **ACCESSORIES**







#### CENTRAL TRUNK LOCK SYSTEM





#### ROOF RAILS - CROSS BARS



















#### **ROOF RACK CARRIER**

## **ACCESSORIES**







#### **P.S.**:

There are 8 pcs mounting pieces in the box. You can mount the roof rack carrier by using 4 pcs according to your crossbars model.



## TRUNK BED CARRIER





#### **BOLD BAR V1 (FOR RAISED ROOF RAILS)**

## **ACCESSORIES**





## **BOLD BAR V2 (FOR FLUSH ROOF RAILS)**





#### RETRACTABLE TAILGATE STEP

## **ACCESSORIES**















Easy Montage



Convenient Storage



Weather Resistant



120 KG Load Capacity

## WHEEL STEP

#### **ACCESSORIES**







- Anti-slip design
- **6** High durability
- **Told for storage**
- Adjustable; features three (3) different positions in both tire height and width
- Solution Constructed with