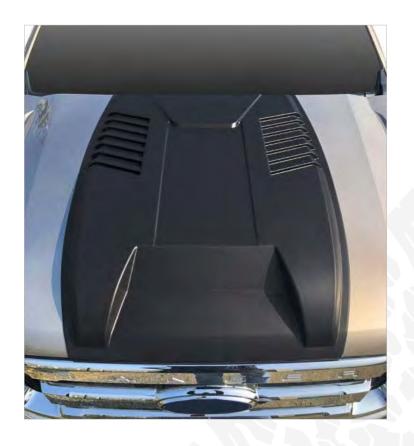

ED CARRIER                                              | 14 |
| BOLD BAR V1 (FOR RAISED ROOF RAILS), V2 (FOR FLUSH ROOF RAILS) | 15 |
| RETRACTABLE TAILGATE STEP                                      | 16 |
| WHEEL STEP                                                     | 17 |
| HAMMOCK - TRAILER                                              | 18 |
| SEAT COVERS                                                    | 19 |
| BONNET (HOOD) BRA                                              | 20 |
| CHROME ACCESSORIES                                             | 21 |

#### OMBACK - ROLLBAR











#### SIDE STEPS - SIDE BARS



















#### FRONT BARS - REAR BARS







#### BODY - TAILGATE CLADDING









#### **FENDER FLARES - BED LINER - MUD FLAPS**







## BONNET (HOOD) SCOOP











#### **BED RAIL COVERS**









## SUN VISOR / BONNET DEFLECTOR / WIND DEFLECTOR







#### TAILGATE ASSIST EASY UP & EASY DOWN

## **ACCESSORIES**







#### CENTRAL TRUNK LOCK SYSTEM





#### ROOF RAILS - CROSS BARS



















#### **ROOF RACK CARRIER**

## **ACCESSORIES**







#### **P.S.**:

There are 8 pcs mounting pieces in the box. You can mount the roof rack carrier by using 4 pcs according to your crossbars model.



## TRUNK BED CARRIER





#### **BOLD BAR V1 (FOR RAISED ROOF RAILS)**

## **ACCESSORIES**





## **BOLD BAR V2 (FOR FLUSH ROOF RAILS)**





#### RETRACTABLE TAILGATE STEP

## **ACCESSORIES**















Easy Montage



Convenient Storage



Weather Resistant



120 KG Load Capacity

## WHEEL STEP

#### **ACCESSORIES**







- Anti-slip