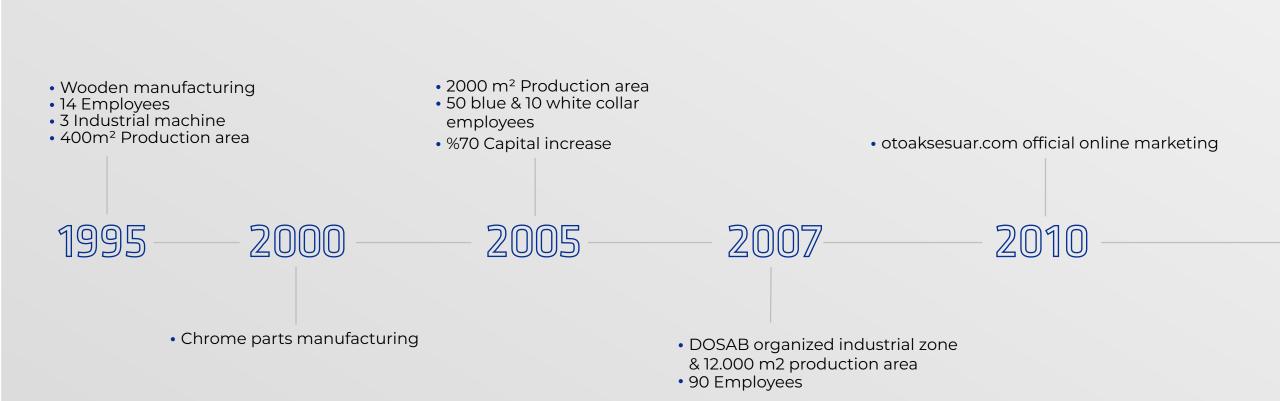

Company is a 100% local capital investment, has been established in 1995 in Bursa; specialized in wood, crome carbon, aliminum and leather auto-accessories with its 250 employees; sector leader in Turkey and exporting to various well-developed countries.

OMSA Inc. establishes strategical partnerships in the frame of quality product and service perception in order to enlarge its portfolio and product range. And keeps developing.

OMSA contributes the growth of economy and employment along with its customers. The whole group companies, continue to follow up the technological improvements in the sector, keep serving and growing along with their dealers under the name of OMSA Inc.



# Omsa Company

RESEN ENVIRON DEVENS

#### **OMSA COMPANY**





## Milestones

NEEDEN ENFANT DEDENN DEDENN







#### **MILESTONES**





### Trademark Registration Certificates

#### **TRADEMARK REGISTRATION CERTIFICATES**





### Product Categories

REFER SEVERE SEVERES SEVERES









#### DAKAR





HOOD DEFLECTOR SUNVISOR















"İstediğin farksa, OMSA" "OMSA, the difference that you desire"

#### DOSAB Menekşe Sk. No : 03 Osmangazi / BURSA / TÜRKİYE

+90 224 444 66 72

www.omsaline.com