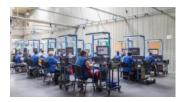

## Machining background

- 70 pcs CNC Machining Centers
  - 3/4/5 AXIS machines
  - ½ spindles
  - Pallet changers
  - Common dimensions 400x400x400 mm
- 8 pcs CNC turning machines
  - Till dia 38mm
- 20 pcs of cutting machines
- 1 CNC sheet metal laser cutting machine
- 1 CNC tube laser cutting machine

#### **PRODUCTION**

- CNC Milling
- CNC Turning
- Welding
- Laser cutting
- Bending
- Surface cleaning