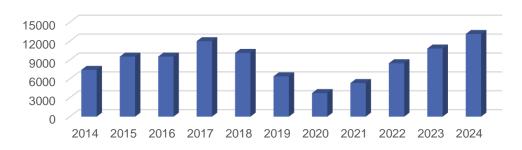

# Financial performance

Net sales volume Million HUF

#### **ANNUAL FIGURES**

Data shows the commitment and strategy of management, always keep going and grow. After a 2year long recovery period, due to COVID, KÁTA has already been on the path of growth as in the past.