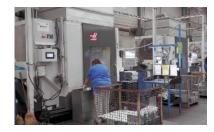

## Machining background

- 70 pcs CNC Machining Centers
  - 3/4/5 AXIS machines
  - ½ spindles
  - Pallet changers
  - Common dimensions 400x400x400 mm
- 8 pcs CNC turning machines
  - Till dia 38mm
- 20 pcs of cutting machines
- 1 CNC sheet metal laser cutting machine
- 1 CNC tube laser cutting machine

#### **PRODUCTION**

- CNC Milling
- CNC Turning
- Welding
- Laser cutting
- Bending
- Surface cleaning