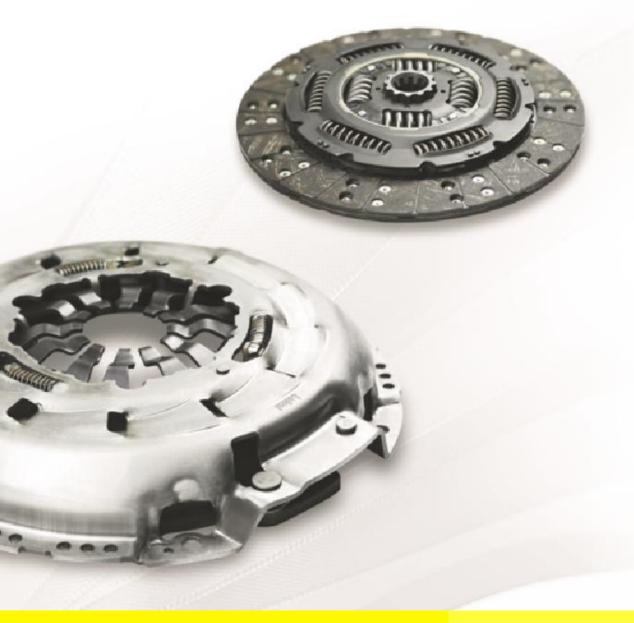

#### **Detection system**

Vasure integrates the world's strictest quality inspection standards to ensure that every Vasure product fully meets development intentions and usage requirements: focusing on details and starting from the smallest aspects.

Vasure has also brought in a series of precise testing instruments and equipment. The company implements a **three-level inspection system:** raw material inspection, process inspection, and warehouse product sampling inspection, to **strictly control product quality.** 