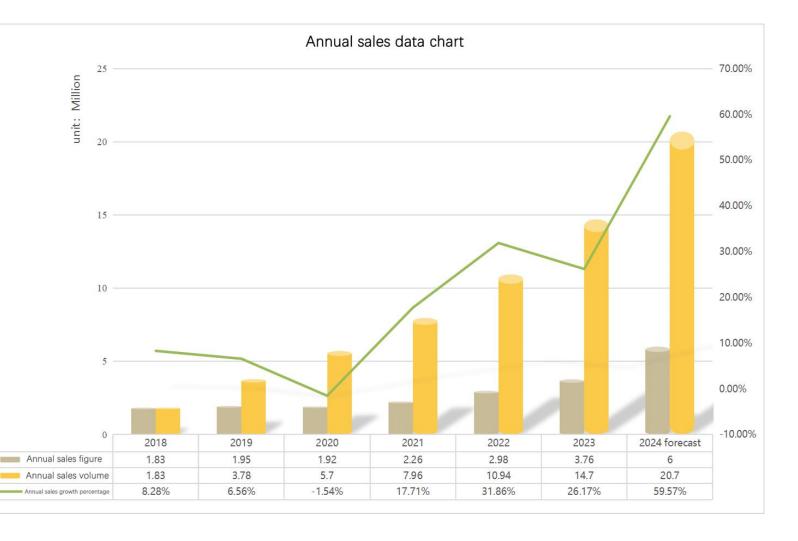

### Sales Data

# Annual sales volume shows a steady upward trend

It is expected that the annual sales volume in 2023 will increase by 32.74% compared with last year