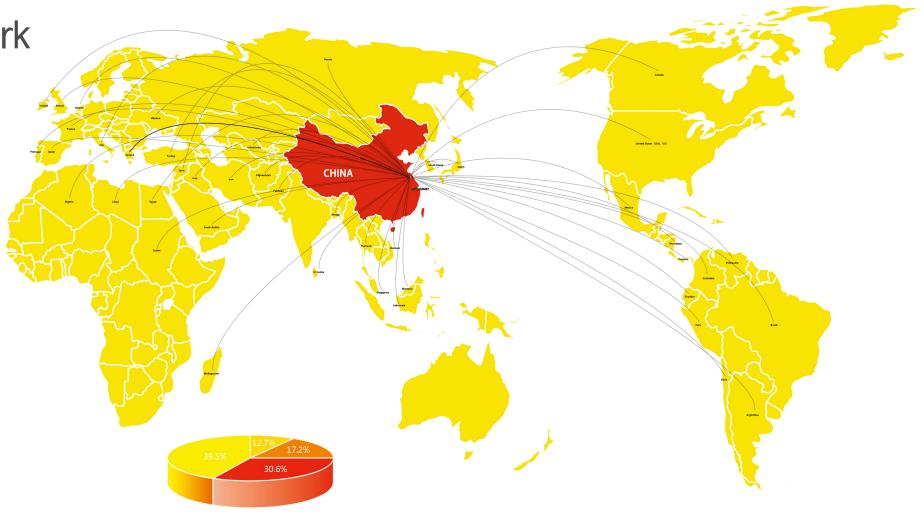

Vasure Clutches, the Custom Choice, making your vehicle's power extraordinary.

Marketing network

>>After years of development,
Vasure Enterprise has now
established multiple sales networks
and institutions in China, covering all
provinces, cities, autonomous regions
across the country and exporting to
South America, Europe, Southeast
Asia and other countries.

- Asian and Pacific area
- European area
- Americas area
- Other areas