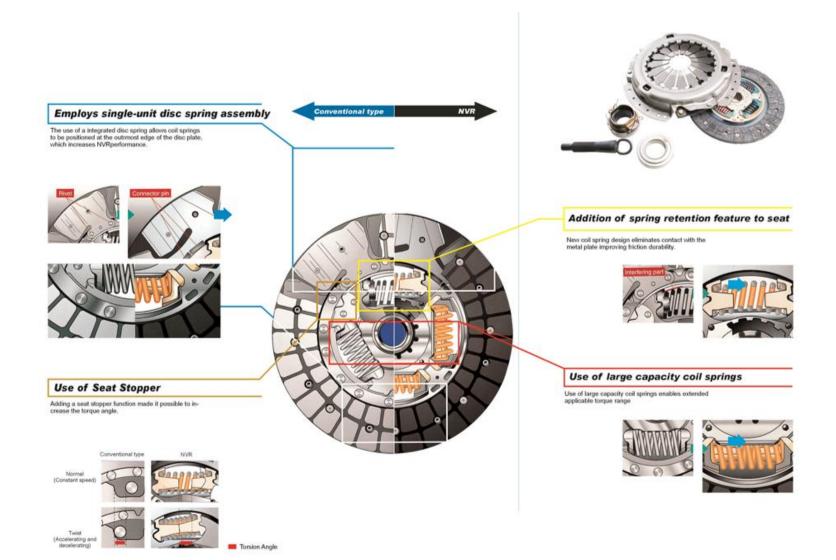

for more than 80% of the domestic size from 160~430mm

Applicable models

product Specifications

product structure

type, Self adjust, Dual disc, ect.

Product structure: DST, MF, DBV, Push type, Pull

Covering more than 12,000 models, accounting for more than 80% of the domestic market.

A. Clutch disc free travel

B. Torsional vibration characteristics of shock absorber of clutch disc

C. Clutch disc axial compression property, Clamping thickness and depth of parallelism

**Product Parameters** 