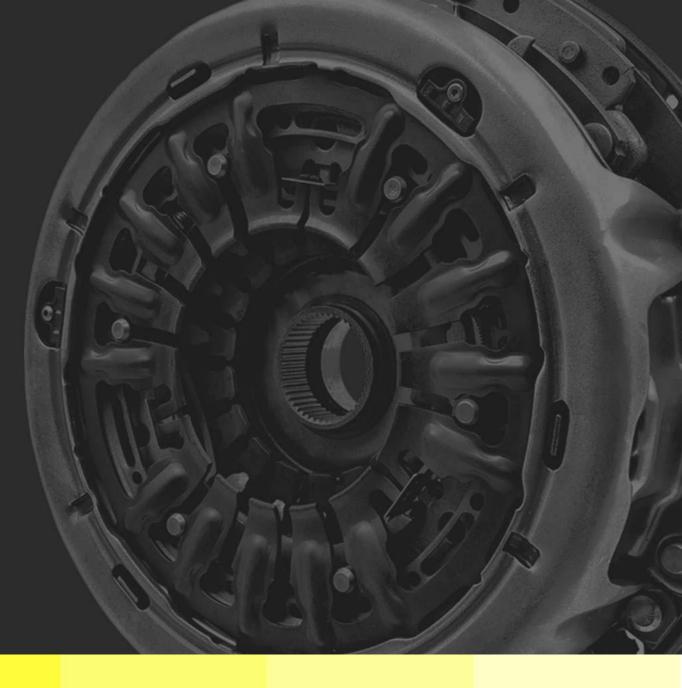

This has earned the trust and recognition of customers both locally and internationally.

Vasure specializes in producing clutch driven plate assemblies and cover assemblies.

It passed ISO9002 certification in 2001 and TS16949 certification in 2008.

### product description

Based on your needs, Vasure will design products that meet your requirements, develop the process flow, provide data, and handle installation and debugging. You only need to provide your suggestions and requirements, and Vasure will deliver perfect quality and customized solutions.