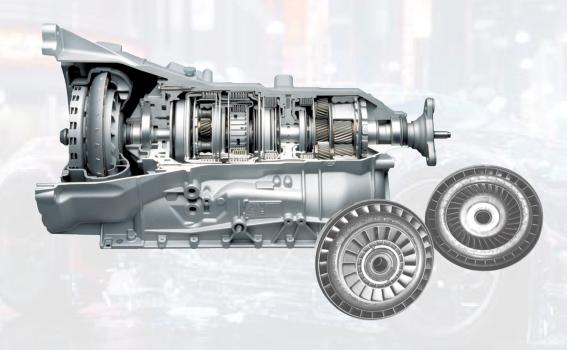

### product description

Based on your needs, Vasure will design products that meet your requirements, develop the process flow, provide data, and handle installation and debugging. You only need to provide your suggestions and requirements, and Vasure will deliver perfect quality and customized solutions.

for more than 80% of the domestic size from 160~430mm

Applicable models

product Specifications

product structure

type, Self adjust, Dual disc, ect.

Product structure: DST, MF, DBV, Push type, Pull

Covering more than 12,000 models, accounting for more than 80% of the domestic market.