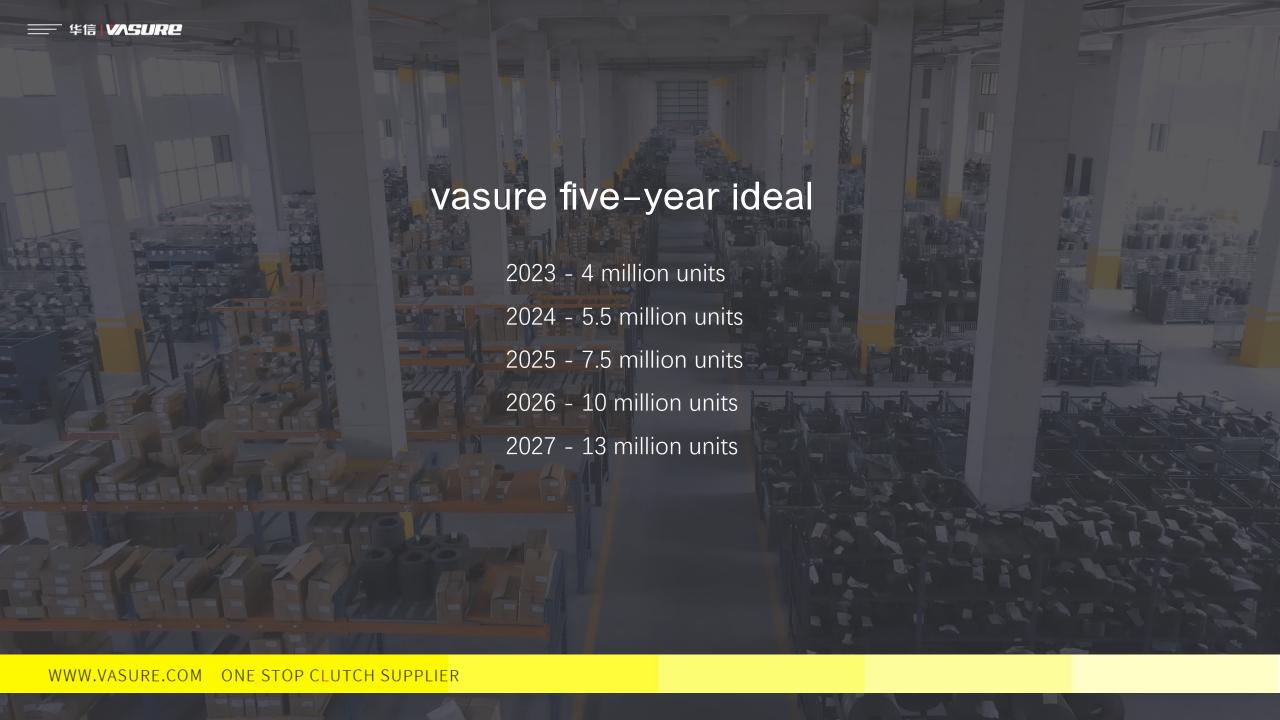

# Annual sales volume shows a steady upward trend

It is expected that the annual sales volume in 2023 will increase by 32.74% compared with last year