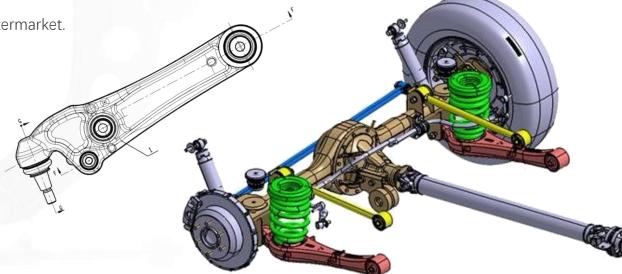

### **Control Arm**

The suspension system is an important part of modern automobiles and has a significant impact on the vehicle's ride comfort and handling stability.

The control arm, also known as the swing arm, is a guiding and force-transmitting component of the suspension system.

It transmits various forces acting on the wheels to the vehicle body while ensuring that the wheels move along a specific trajectory.

Vasure began researching the automotive control arm market in 2018 and officially launched the Vasure Control Arm Project.

Currently, Vasure has automated control arm production equipment and professional technical personnel,

developing over 2,000 types of iron and aluminum control arms.

Vasure provides high-quality products that meet OEM standards for the aftermarket.