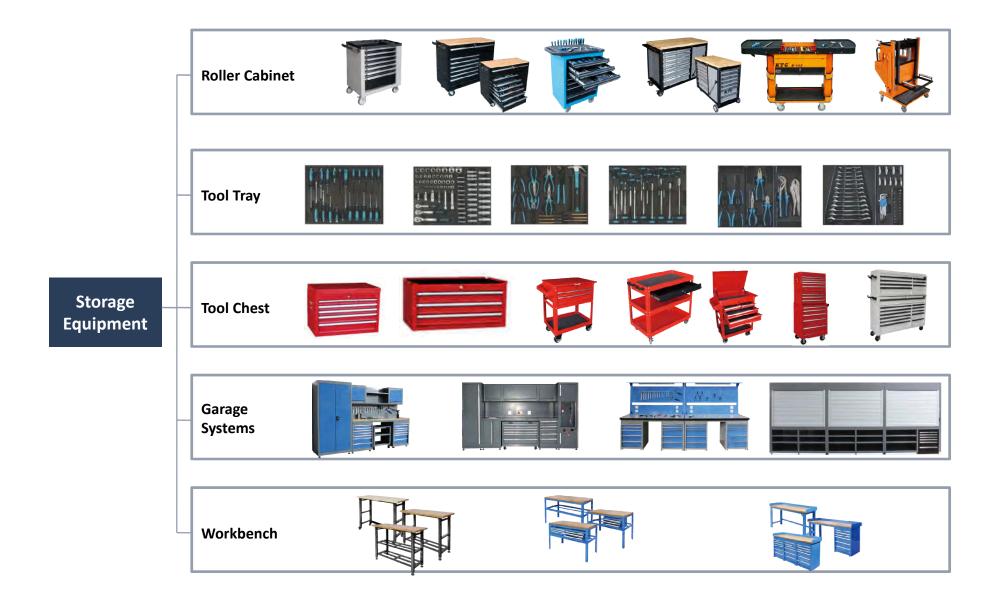

### **Tool Storage Equipment – Roller Cabinet**

#### **Tool Storage Equipment – Roller Cabinet**

# **Tool Storage Equipment – Tool Chest**

# **Tool Storage Equipment – Garage Systems**

## **Tool Storage Equipment – Workbench**