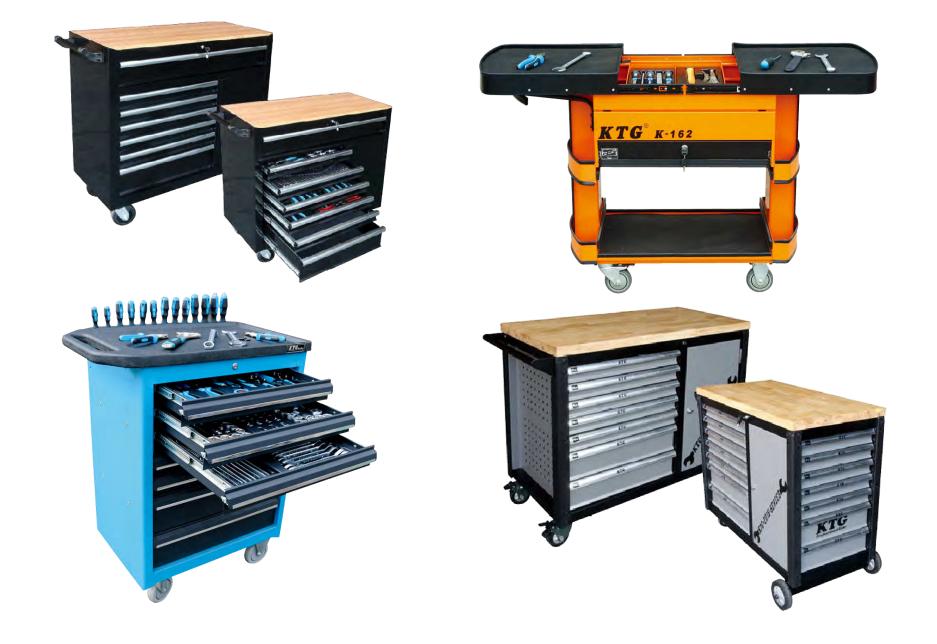

### **Tool Storage Equipment – Roller Cabinet**

#### **Tool Storage Equipment – Roller Cabinet**