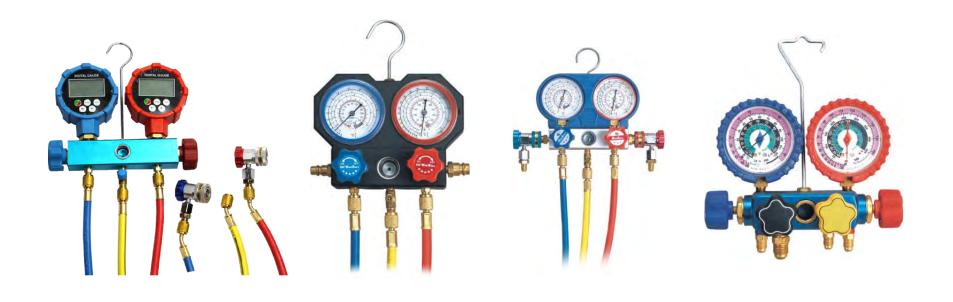

ration tools, timing tools etc.) and tool storage equipment (tool chests and cabinets). With over 74,000m<sup>2</sup> factory and more than 250 employees, we are engaged in producing top quality tools for global market. With ISO 9001 and ISO 14001 certification, our factory has excellent quality system for professional market. 90% of our products are shipped abroad and over 90% of which for Europe, US and Japan.

Thanks to our experienced designers, our R&D department develops the most innovative and market-oriented products for different customers.









- Engine testing toolTyre repair tool
- refrigeration tool
- Timing tool
- Automotive tool
- Roller cabinet
- Tool chest
- Garage system & workbench





















**Engine Testing Tools** 













**Refrigeration Tools** 







Automotive tools









### **Tool Storage Equipment – Roller Cabinet**





#### **Tool Storage Equipment – Roller Cabinet**





# **Tool Storage Equipment – Tool Chest**





# **Tool Storage Equipment – Garage Systems**





## **Tool Storage Equipment – Workbench**





# Thank you!

Zhuji Gaode Minchinery Co., Ltd.

Ciwu Industrial Area, Zhuji, Zhejiang, China Tel: 0086-571-87992107 Phone/Wechat:86-15067128036 E-mail: allen@hz-jartech.com www.heshitools.com