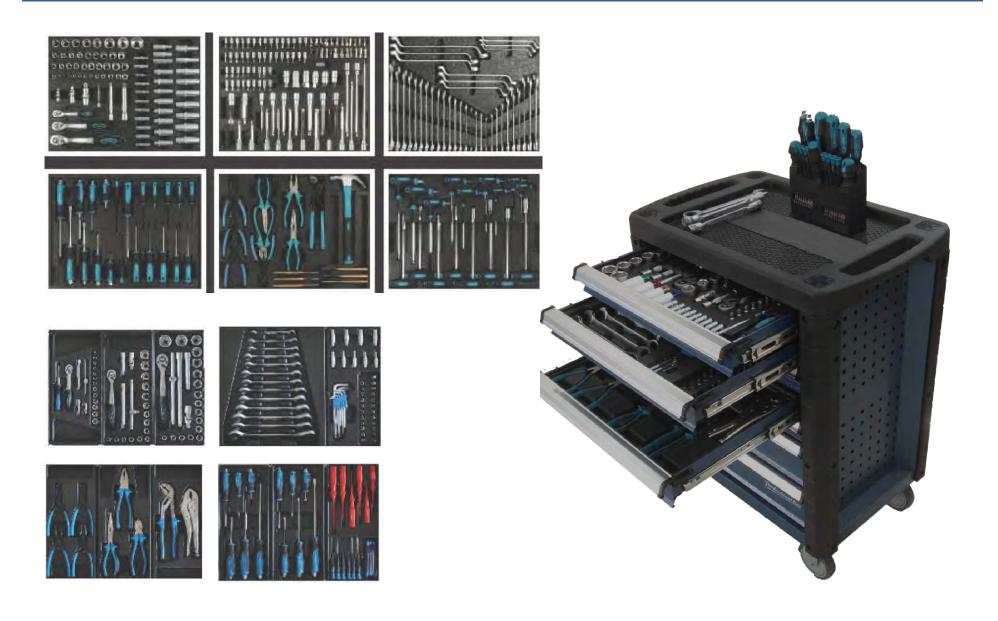

### **Tool Storage Equipment – Roller Cabinet**

#### **Tool Storage Equipment – Roller Cabinet**