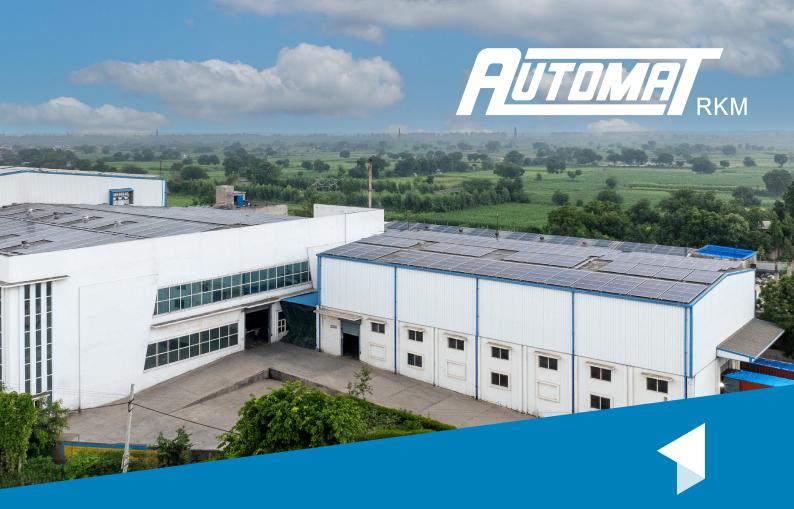

## **ABOUT US**

Welcome to Automat, a pioneering force in automotive manufacturing since 1978, where precision, quality, and innovation intersect. With a sprawling plant area spanning 175,000 square feet, we stand as a testament to excellence in the industry.

With a global footprint that spans across the USA, Europe, and Dubai, Automat continues to set new benchmarks in automotive manufacturing, driven by a passion for innovation and a relentless pursuit of excellence. Join us on our journey as we continue to shape the future of the automotive industry.