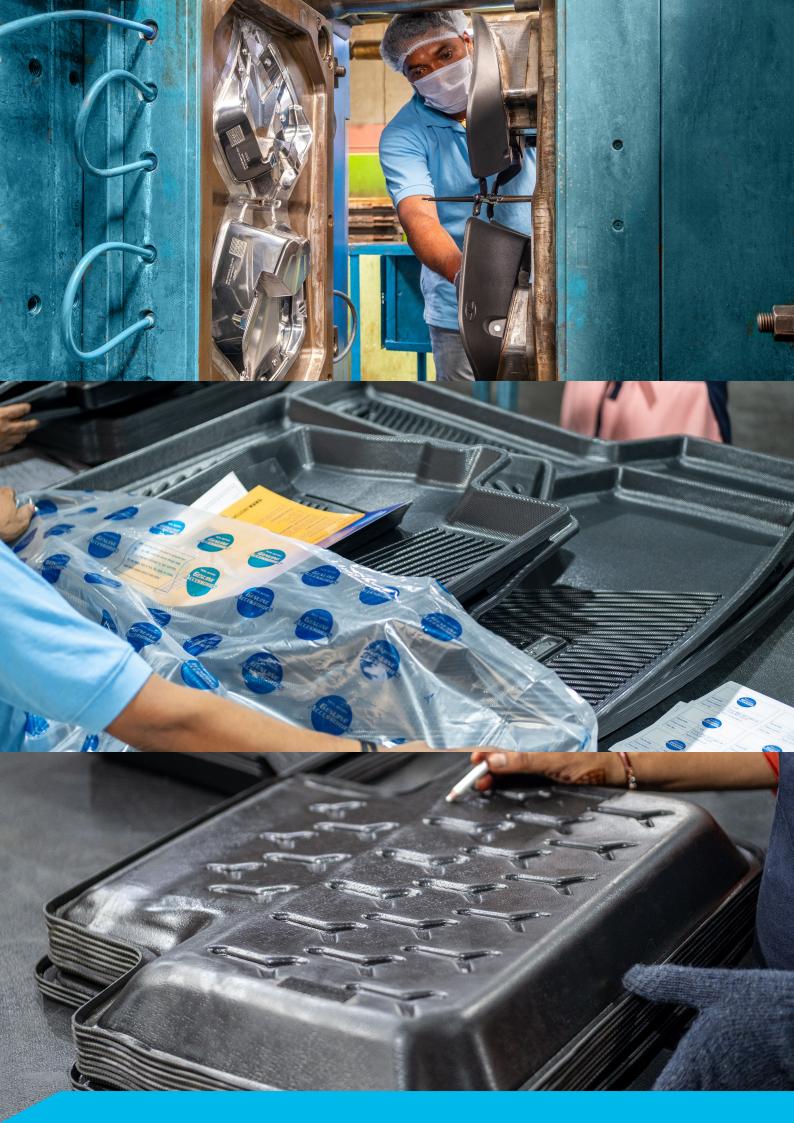

Backed by decades of experience, Automat has been at the forefront of automotive innovation, offering a diverse range of processes including injection molding, vacuum forming, compression molding, liquid pouring, and extrusion. Our state-of-the-art testing capabilities, both in-house and through trusted partners like SGS, ensure that every product meets the highest standards of quality and reliability.

# PROCESSES

Our production facility, covering 175,000 square feet, is equipped with advanced manufacturing and testing capabilities.

Extrusion

Vacuum Forming

**Compression Moulding** 