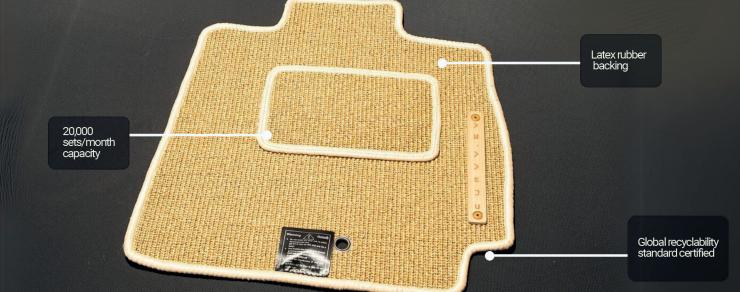

# **CARPET MAT**

#### **Custom Branding:**

Personalize your Carpet Mat with custom branding options, making it a unique reflection of your brand or identity.

#### Assorted Textures:

Select from a range of textures including tufted, printed, ribbed, loop pile, cut pile, and non-woven, ensuring both style and functionality.