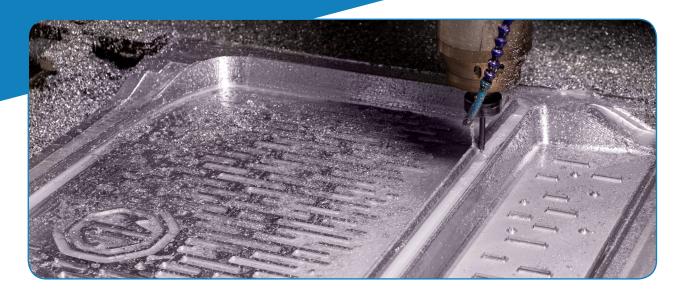

#### Precision Compression Molding:

Utilizing state-of-the-art compression molding machines, we produce mats up to 1000mm x 2000mm in size, guaranteeing a perfect fit for various applications.

#### Large Part Production:

Capable of producing single parts up to 2500mm x 1700mm, our mats offer extensive coverage for various vehicle types. Customizable Textures and Finishes:

Choose from a variety of textures and finishes or collaborate with us to develop custom options, tailored to your preferences.