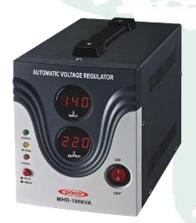

#### AUTOMATIC VOLTAGE REGULATOR

- **5** 15 kinds of panel design for your options
- ⑤ 2 types of models: Basic type, wall-mounted type
- **Output voltage:** 220V or 110V
- 5 Wide input range: From 80V~260V to 140V~260V, or from 80V~140V
- ⑤ Full protection: High/Low voltage protection, overload protection, overheat protection, short circuit protection