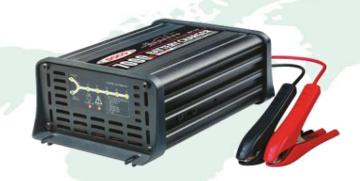

#### 7-STAGES BATTERY CHARGER

- (5) Capacity Range: 12V Model, from 5A to 20A 24V Model, from 5A to 10A
- **Status Panel**: Indicating charging status
- 5 7-stages Charging Mode: Desulphation, Soft Start, Bulk Charging, Absorption Charging, Battery Test, Recondition, Float Charging.