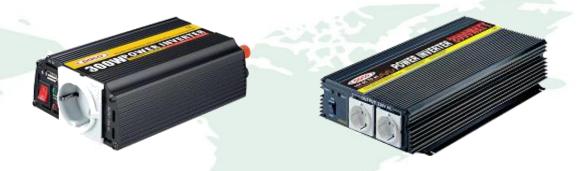

#### **POWER INVERTER**

#### **⑤** Capacity Range:

Power inverter 12V & 24V: from 150W to 5000W Inverter with charger 12V: from 500W to 5000W

Low battery alarm, overheat protection, short circuit protection, etc.

- **5** Up to **95% efficiency**
- ⑤ Ultra-compact Metal Housing: For heat radiation and rugged

**Back to Profile** 