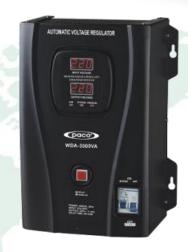

#### AUTOMATIC VOLTAGE REGULATOR

- **5** 15 kinds of panel design for your options
- ⑤ 2 types of models: Basic type, wall-mounted type
- **Output voltage:** 220V or 110V
- 5 Wide input range: From 80V~260V to 140V~260V, or from 80V~140V
- ⑤ Full protection: High/Low voltage protection, overload protection, overheat protection, short circuit protection