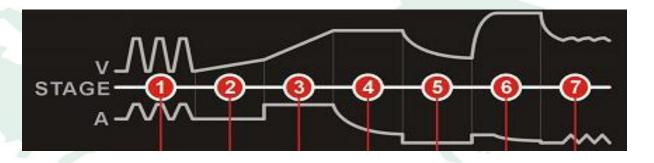

#### 7-STAGES BATTERY CHARGER

- (5) Capacity Range: 12V Model, from 5A to 20A 24V Model, from 5A to 10A
- **Status Panel**: Indicating charging status
- 5 7-stages Charging Mode: Desulphation, Soft Start, Bulk Charging, Absorption Charging, Battery Test, Recondition, Float Charging.