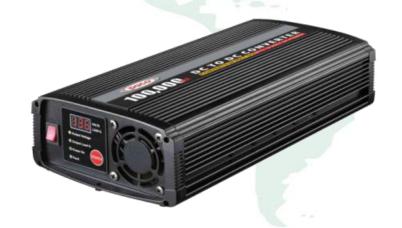

#### DC TO DC CONVERTER

- ⑤ Capacity Range: 24V to 12V, from 6A to 100A
- ⑤ In-built LED Indicator: Indicating status (for 50A, 60A and 100A model)
- **⑤** Full Protection:

Input/Output Polarity Reverse;
Output Short Circuit Protection;
Overload Protection;
Over Heating Protection

CONVERT DC 24V TO 12V

**Back to Profile** 