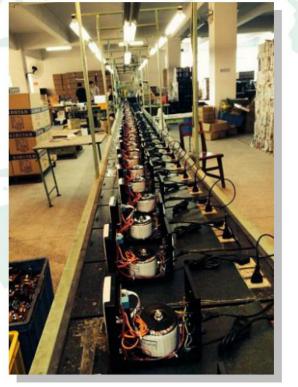

## PRODUCTION FACILITIES

10 production lines, max. monthly output 40K pcs.

Efficient automatic process equipments

Advanced testing instruments

**ISO 9001** qualified assurance system