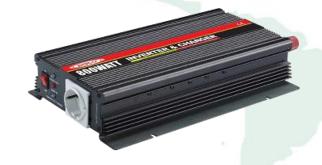

#### **POWER INVERTER**

#### **⑤** Capacity Range:

Power inverter 12V & 24V: from 150W to 5000W Inverter with charger 12V: from 500W to 5000W

Low battery alarm, overheat protection, short circuit protection, etc.

- **5** Up to **95% efficiency**
- ⑤ Ultra-compact Metal Housing: For heat radiation and rugged

**Back to Profile** 