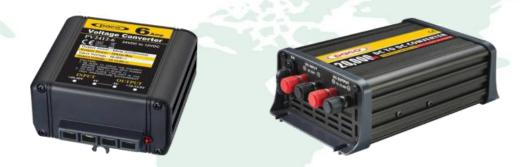

#### DC TO DC CONVERTER

- ⑤ Capacity Range: 24V to 12V, from 6A to 100A
- ⑤ In-built LED Indicator: Indicating status (for 50A, 60A and 100A model)
- **⑤** Full Protection:

Input/Output Polarity Reverse;
Output Short Circuit Protection;
Overload Protection;
Over Heating Protection

CONVERT DC 24V TO 12V

**Back to Profile** 

#### SOLAR CHARGE CONTROLLER

- © Capacity Range: 3 models, from 6A to 30A
- ⑤ In-built LED Indicator: Indicating status of current (for SCE model)
- **5** Full Protection:

Overload and Deep-discharge Protection;

Polarity Reverse Protection;

Short Citcuit Protection;

Thermal Protection

**5** Two Types Optional: Normal type & Street light type

**Back to Profile** 

RoHS