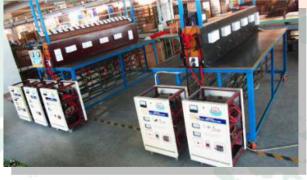

## PRODUCTION FACILITIES

10 production lines, max. monthly output 40K pcs.

Efficient automatic process equipments

Advanced testing instruments

**ISO 9001** qualified assurance system