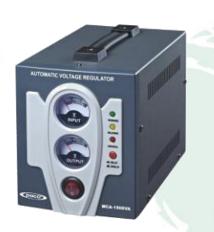

#### AUTOMATIC VOLTAGE REGULATOR

- **5** 15 kinds of panel design for your options
- ⑤ 2 types of models: Basic type, wall-mounted type
- **Output voltage:** 220V or 110V
- 5 Wide input range: From 80V~260V to 140V~260V, or from 80V~140V
- ⑤ Full protection: High/Low voltage protection, overload protection, overheat protection, short circuit protection