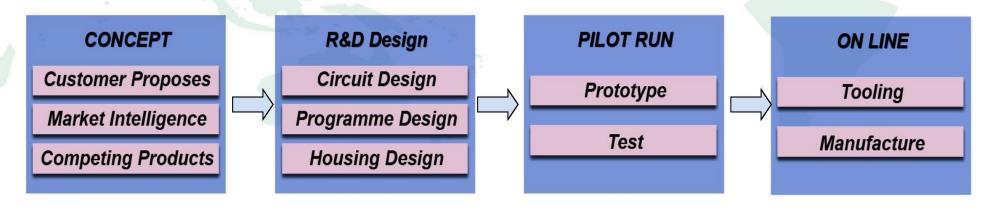

12V





**Back to Profile** 



#### SOLAR CHARGE CONTROLLER



- © Capacity Range: 3 models, from 6A to 30A
- ⑤ In-built LED Indicator: Indicating status of current (for SCE model)
- **5** Full Protection:

Overload and Deep-discharge Protection;

Polarity Reverse Protection;

Short Citcuit Protection;

Thermal Protection

**5** Two Types Optional: Normal type & Street light type









**Back to Profile** 

RoHS



## PRODUCTION FACILITIES



















10 production lines, max. monthly output 40K pcs.

Efficient automatic process equipments

Advanced testing instruments

**ISO 9001** qualified assurance system



#### RESEARCH & DEVELOPMENT TEAM



- **⑤** 20 years R & D experience
- 5 120 square meters R & D laboratory equipped with state-of-the-art instruments

















# RESEARCH & DEVELOPMENT FACILITIES























#### MARKETING & SALES TEAM



- **6 sales executives** for global markets
- (5) Immediate responses to customers in 24hours
- Sharing latest market trends with customers
- S Regularly attend trade fair and visit customers
- Monthly training for marketing skills
- S After-sales service to save your important time, with promotion support for your market.

CONNECTING
GLOBAL CUSTOMERS















#### **MARKETING SHARE**











90+ COUNTRIES COVERED

ALL MODELS
IN MARKET



#### SHIPPING ARRANGEMENT



- **⑤** 40~50 days regular delivery
- Solid cooperation with numerous shipping lines
- ⑤ Prompt shipping advice with detailed loading photos
- ⑤ Efficient shipping documentations as CO, FormA, FormE, COC, SASO etc.

30~40 DAYS