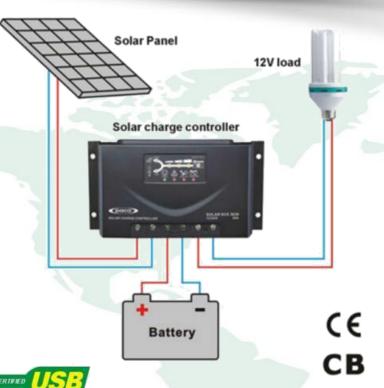

#### SOLAR CHARGE CONTROLLER

- © Capacity Range: 3 models, from 6A to 30A
- ⑤ In-built LED Indicator: Indicating status of current (for SCE model)
- **5** Full Protection:

Overload and Deep-discharge Protection;

Polarity Reverse Protection;

Short Citcuit Protection;

Thermal Protection

**5** Two Types Optional: Normal type & Street light type

**Back to Profile** 

RoHS