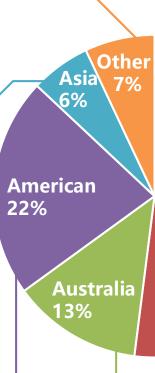

## 04 Sales and marketing

Europe 44%

China

Belt tensioner/pulley: 36%

Wheel Hub: 27%

Wheel Bearing: 15%

Clutch release bearing: 9%

Water Pump: 7%