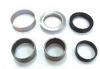

Single row tapered roller bearing single bearing or bearing kits

Double row tapered roller bearing single bearing or bearing kits

Double row angular contact ball bearing, single bearing or bearing kits

Wheel Hub Unit(1st, 2nd and 3rd Generation) single hub or hub kits