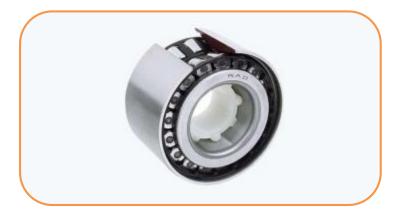

Single row tapered roller bearing single bearing or bearing kits

Double row tapered roller bearing single bearing or bearing kits

Double row angular contact ball bearing, single bearing or bearing kits

Wheel Hub Unit(1st, 2nd and 3rd Generation) single hub or hub kits