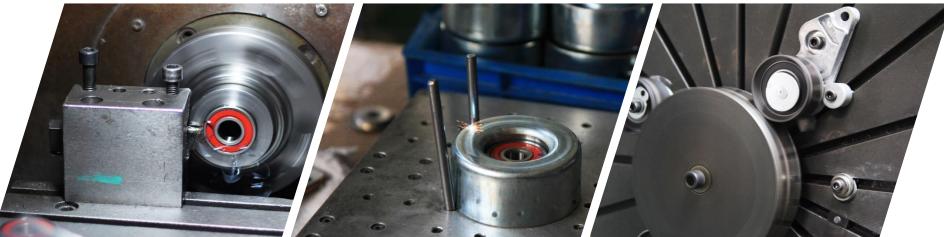

Single row tapered roller bearing single bearing or bearing kits

Double row tapered roller bearing single bearing or bearing kits

Double row angular contact ball bearing, single bearing or bearing kits

Wheel Hub Unit(1st, 2nd and 3rd Generation) single hub or hub kits

Mechanical clutch release bearing

Hydraulic clutch release bearing

Mechanical Tensioner/pulley

Automatic Tensioner

OAP, Alternator pulley

Water pumps

Suspension bearing

Other automotive bearings