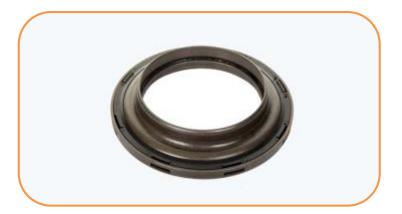

Single row tapered roller bearing single bearing or bearing kits

Double row tapered roller bearing single bearing or bearing kits

Double row angular contact ball bearing, single bearing or bearing kits

Wheel Hub Unit(1st, 2nd and 3rd Generation) single hub or hub kits