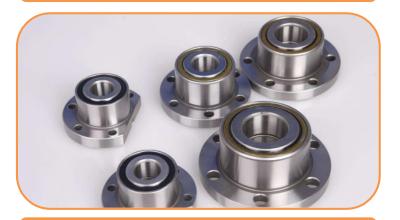

Single row tapered roller bearing single bearing or bearing kits

Double row tapered roller bearing single bearing or bearing kits

Double row angular contact ball bearing, single bearing or bearing kits

Wheel Hub Unit(1st, 2nd and 3rd Generation) single hub or hub kits