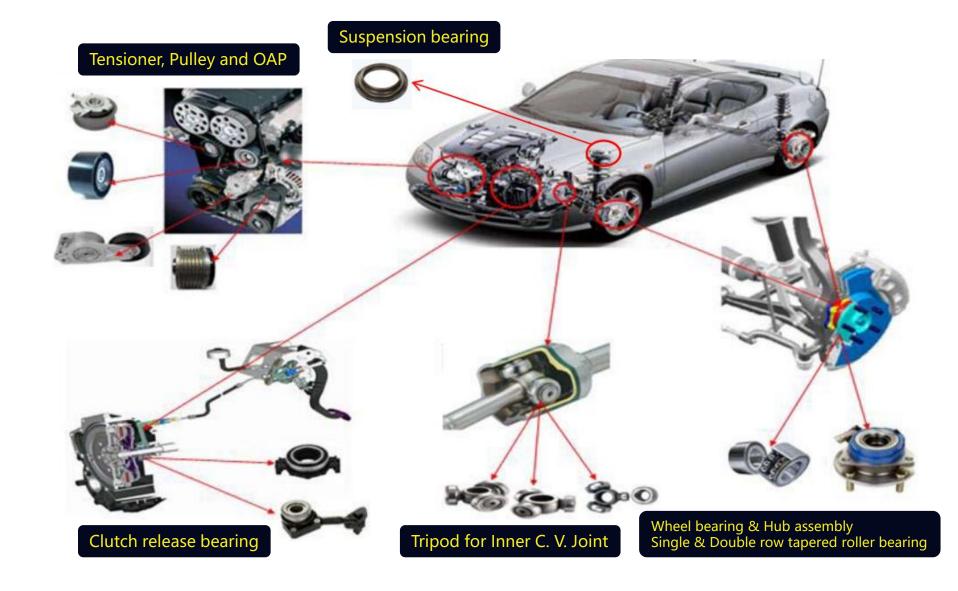

### 03 Qualification & Certification

Domestic ISO9001:2008 quality system certification CQC certification

**Product application range** 

Single row tapered roller bearing single bearing or bearing kits

Double row tapered roller bearing single bearing or bearing kits

Double row angular contact ball bearing, single bearing or bearing kits

Wheel Hub Unit(1st, 2nd and 3rd Generation) single hub or hub kits

Mechanical clutch release bearing

Hydraulic clutch release bearing

Mechanical Tensioner/pulley

Automatic Tensioner

OAP, Alternator pulley

Water pumps

Suspension bearing

Other automotive bearings