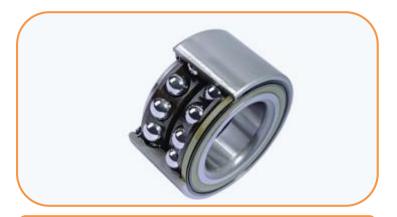

Single row tapered roller bearing single bearing or bearing kits

Double row tapered roller bearing single bearing or bearing kits

Double row angular contact ball bearing, single bearing or bearing kits

Wheel Hub Unit(1st, 2nd and 3rd Generation) single hub or hub kits