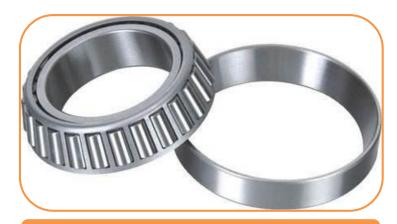

Single row tapered roller bearing single bearing or bearing kits

Double row tapered roller bearing single bearing or bearing kits

Double row angular contact ball bearing, single bearing or bearing kits

Wheel Hub Unit(1st, 2nd and 3rd Generation) single hub or hub kits