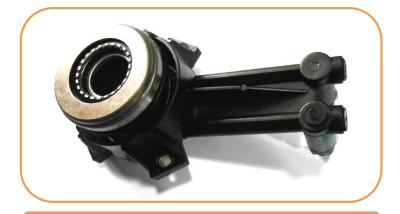

Single row tapered roller bearing single bearing or bearing kits

Double row tapered roller bearing single bearing or bearing kits

Double row angular contact ball bearing, single bearing or bearing kits

Wheel Hub Unit(1st, 2nd and 3rd Generation) single hub or hub kits

Mechanical clutch release bearing

Hydraulic clutch release bearing

Mechanical Tensioner/pulley

Automatic Tensioner

OAP, Alternator pulley

Water pumps

Suspension bearing

Other automotive bearings