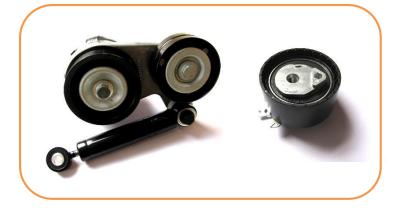

Mechanical clutch release bearing

Hydraulic clutch release bearing

Mechanical Tensioner/pulley

Automatic Tensioner

OAP, Alternator pulley

Water pumps

Suspension bearing

Other automotive bearings