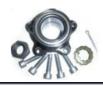

Single row tapered roller bearing single bearing or bearing kits

Double row tapered roller bearing single bearing or bearing kits

Double row angular contact ball bearing, single bearing or bearing kits

Wheel Hub Unit(1st, 2nd and 3rd Generation) single hub or hub kits