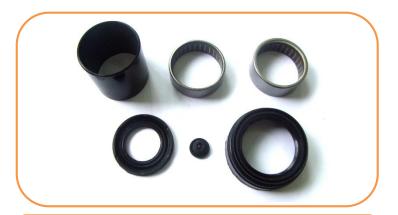

Single row tapered roller bearing single bearing or bearing kits

Double row tapered roller bearing single bearing or bearing kits

Double row angular contact ball bearing, single bearing or bearing kits

Wheel Hub Unit(1st, 2nd and 3rd Generation) single hub or hub kits

Mechanical clutch release bearing

Hydraulic clutch release bearing

Mechanical Tensioner/pulley

Automatic Tensioner

OAP, Alternator pulley

Water pumps

Suspension bearing

Other automotive bearings