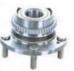

Single row tapered roller bearing single bearing or bearing kits

Double row tapered roller bearing single bearing or bearing kits

Double row angular contact ball bearing, single bearing or bearing kits

Wheel Hub Unit(1st, 2nd and 3rd Generation) single hub or hub kits