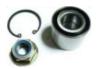

Single row tapered roller bearing single bearing or bearing kits

Double row tapered roller bearing single bearing or bearing kits

Double row angular contact ball bearing, single bearing or bearing kits

Wheel Hub Unit(1st, 2nd and 3rd Generation) single hub or hub kits