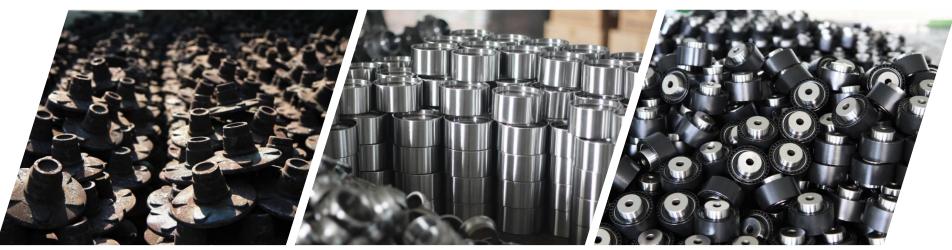

Single row tapered roller bearing single bearing or bearing kits

Double row tapered roller bearing single bearing or bearing kits

Double row angular contact ball bearing, single bearing or bearing kits

Wheel Hub Unit(1st, 2nd and 3rd Generation) single hub or hub kits

Mechanical clutch release bearing

Hydraulic clutch release bearing

Mechanical Tensioner/pulley

Automatic Tensioner

OAP, Alternator pulley

Water pumps

Suspension bearing

Other automotive bearings