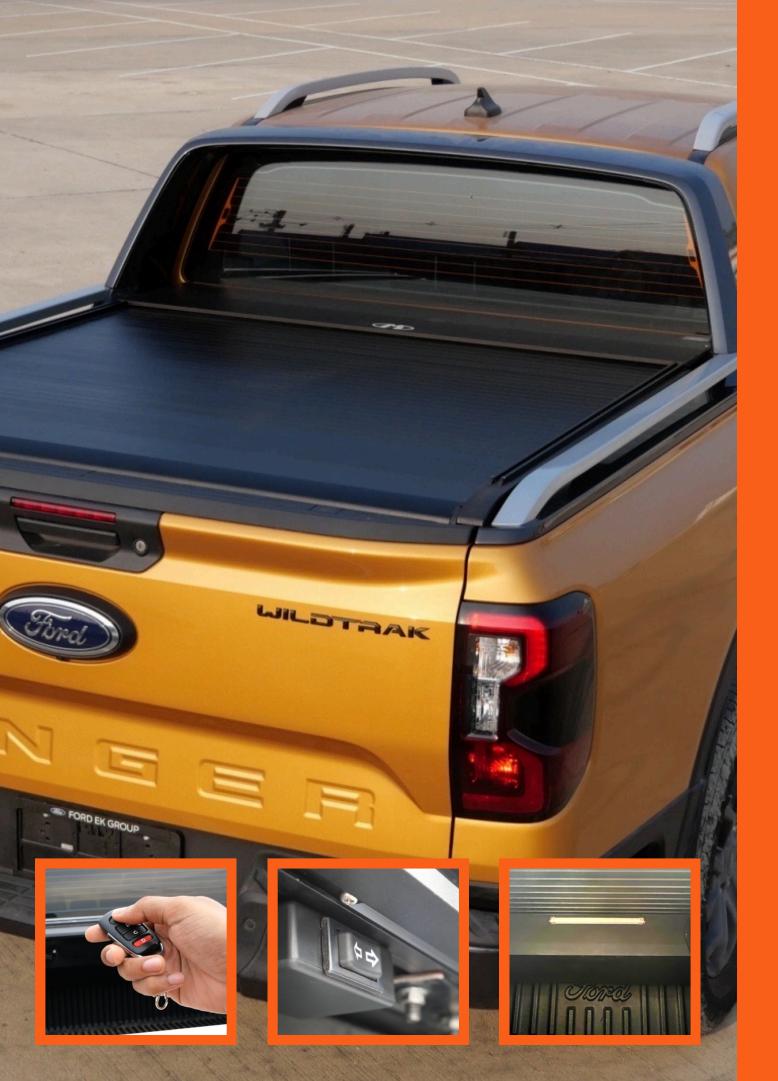

#### **BED LED LIGHT**

To enhance visibility inside the trunk when the lid is closed and you need to retrieve something

#### REAR CONTROLLER

Open and close without remote controller. Switch will be under the lid at the left Side.

#### **REMOTE CONTROL**

Open and close the lid, turn the light on and off, all using a remote control.