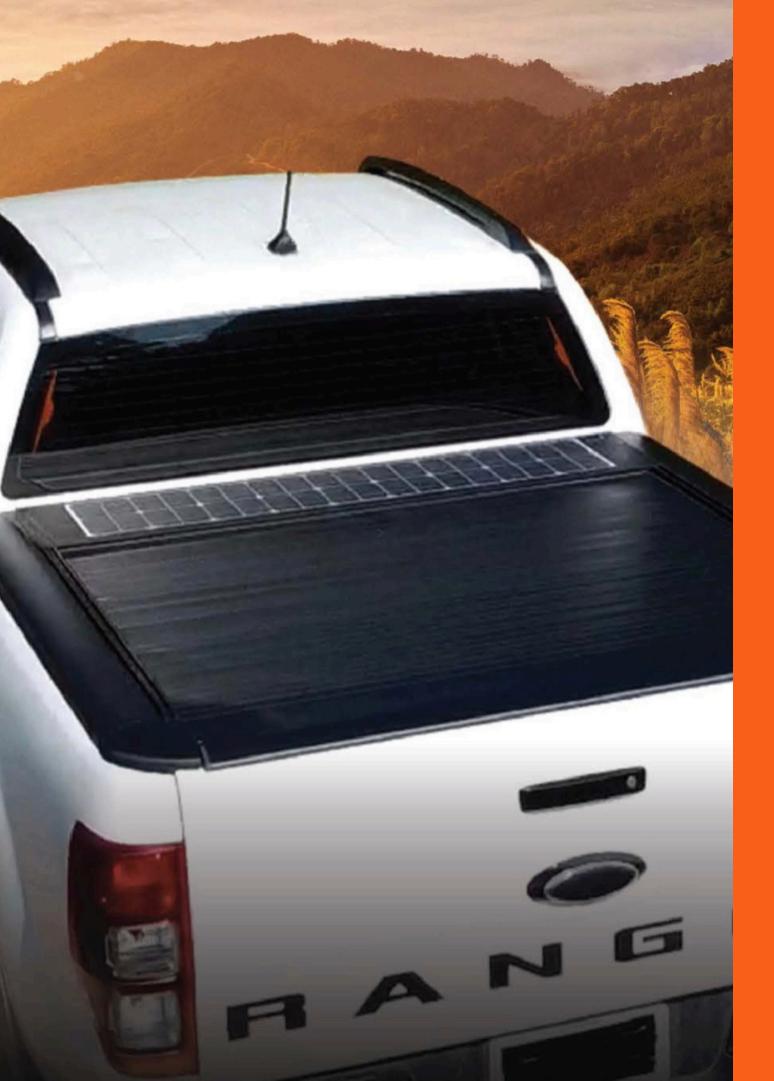

# MUTRUX ELID-S (SOLAR POWER)

#### **SOLAR ENERGY**

Do not connect to the vehicle's battery. Power is provided by a battery that is charged via solar energy.

#### REMOTE CONTROL

Open and close the lid, turn the light on and off, all using a remote control.

#### **INDICATOR LED LIGHT**

For checking the battery power, use an LED display for clear visibility.

#### ONE POWER SOCKET

This socket is for charging or lighting purposes, not for cooking, making it more convenient for camping enthusiasts.