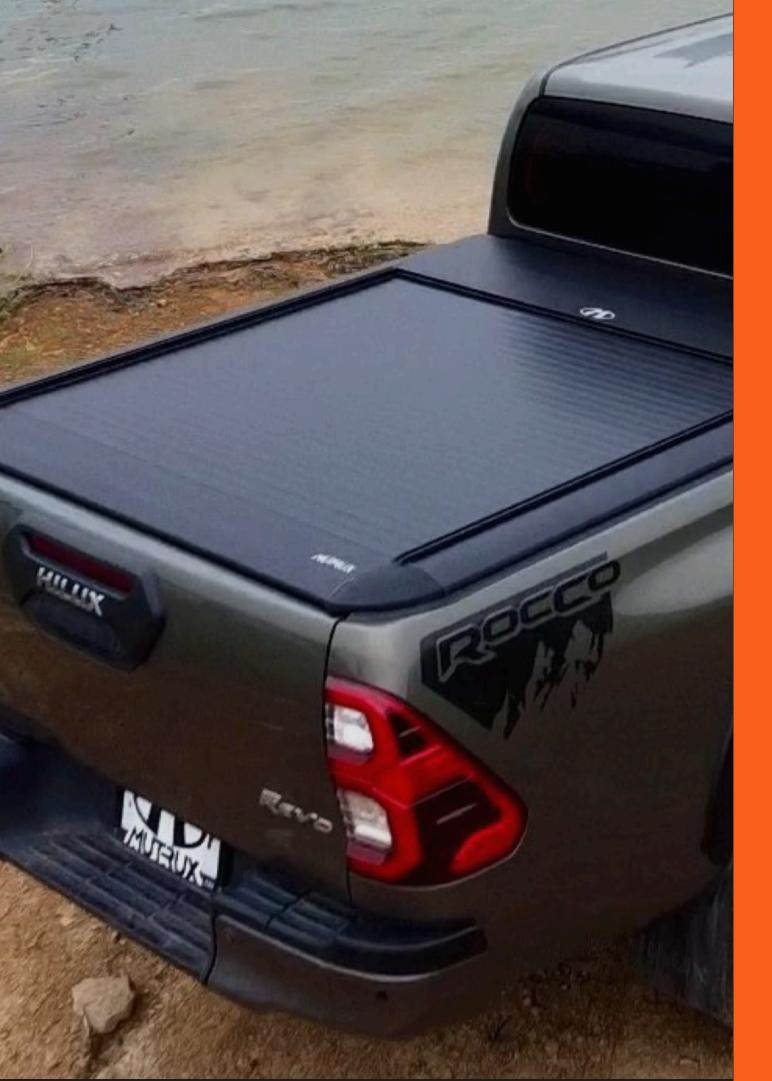

#### **FEATURED**

- Crafted from 6063 heat-treated, aircraftgrade aluminum for unmatched durability.
   99% Waterproof in Average rain
- Finished in a rugged Sahara color coating, blending style with resilience.
- Aluminum Joint. Unmatched protection for your belongings

# MUTRUX MLID (MANUAL LID)