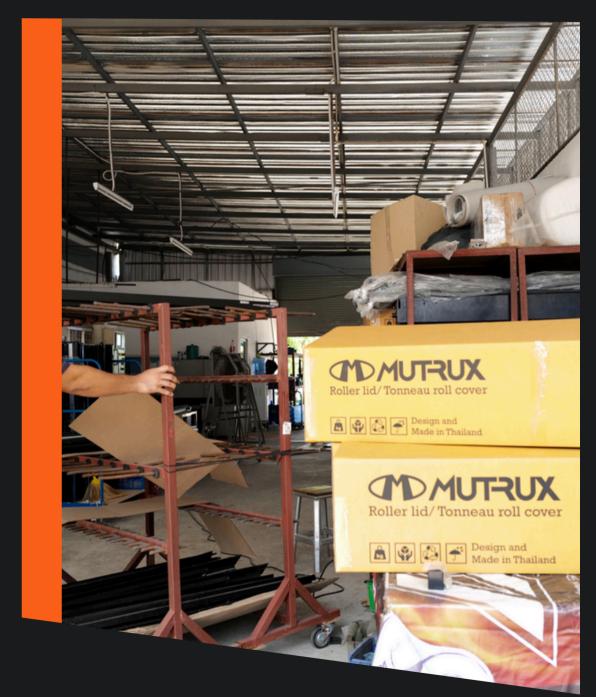

MU PRODUCT CO., LTD.



Company Profile



# 30+ YEARS EXPERIENCE

We are a subsidiary of YK GROUP, a distinguished player in the aluminum industry with over three decades of experience. Our commitment to innovation has led us to diversify our product range, and we proudly introduce the 'MUTRUX' brand, offering meticulously crafted Roller Lids constructed from top-grade aircraft aluminum, featuring a distinctive and unique design.



## OUR WAREHOUSE



FRONT WAREHOUSE



**INSIDE WAREHOUSE** 



**EXPERTISE TEAM** 

# MUPRODUCT CO., LTD (MUTRUX)

- Location in Samut Sakhon, 1 hour from Airport
- A company under YK Group, aluminum expertise
- First product is roller cover for pickup truck
- In house anodization
- 10 Warehouses in major city in Thailand



### MUTRUX ZONE



**MUTRUX ASSEMBLY** 



**MACHINE AREA** 



ANODIZATION AUTO LINE

### WHAT'S "MUTRUX" MEAN?



MUTANT (X-MEN) TRUCK

**MUTRUX** 



#### **FEATURED**

- Crafted from 6063 heat-treated, aircraftgrade aluminum for unmatched durability.
   99% Waterproof in Average rain
- Finished in a rugged Sahara color coating, blending style with resilience.
- Aluminum Joint. Unmatched protection for your belongings





# MUTRUX MLID (MANUAL LID)

#### **QUICK & EASY**

installation time within 1 hour (Depend on truck model)

#### **SCRATCH PROTECTION**

Anti-scratching by special coating.

#### **SECURE HANDLE**

The handle is under the lid to protect accidentally open from others

#### **ANTI-THIEF**

The lid be designed to protect the important things inside. Thicker and stronger than others



##