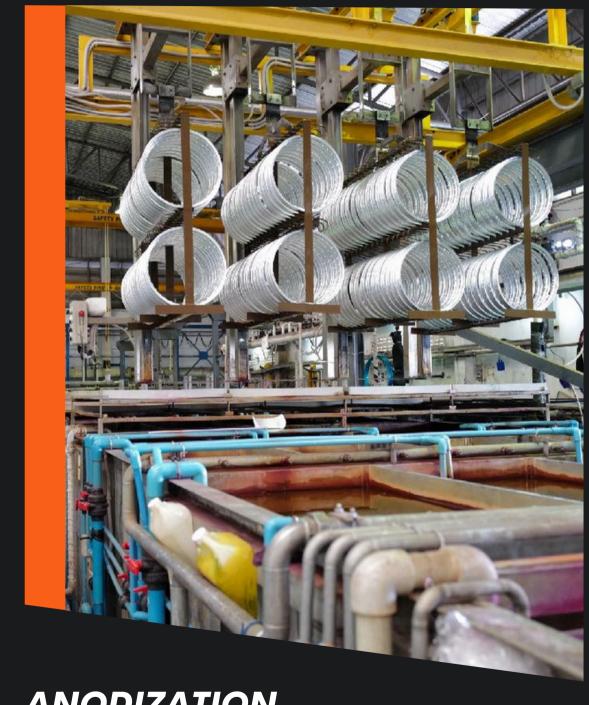

any Profile



# 30+ YEARS EXPERIENCE

We are a subsidiary of YK GROUP, a distinguished player in the aluminum industry with over three decades of experience. Our commitment to innovation has led us to diversify our product range, and we proudly introduce the 'MUTRUX' brand, offering meticulously crafted Roller Lids constructed from top-grade aircraft aluminum, featuring a distinctive and unique design.



## OUR WAREHOUSE



FRONT WAREHOUSE



**INSIDE WAREHOUSE** 



**EXPERTISE TEAM** 

# MUPRODUCT CO., LTD (MUTRUX)

- Location in Samut Sakhon, 1 hour from Airport
- A company under YK Group, aluminum expertise
- First product is roller cover for pickup truck
- In house anodization
- 10 Warehouses in major city in Thailand



### MUTRUX ZONE



**MUTRUX ASSEMBLY** 



**MACHINE AREA** 



ANODIZATION AUTO LINE

### WHAT'S "MUTRUX" MEAN?



MUTANT (X-MEN) TRUCK

**MUTRUX** 



#### **FEATURED**

- Crafted from 6063 heat-treated, aircraftgrade aluminum for unmatched durability.
   99% Waterproof in Average rain
- Finished in a rugged Sahara color coating, blending style with resilience.
- Aluminum Joint. Unmatched protection for your belongings





# MUTRUX MLID (MANUAL LID)

#### **QUICK & EASY**

installation time within 1 hour (Depend on truck model)

#### **SCRATCH PROTECTION**

Anti-scratching by special coating.

#### **SECURE HANDLE**

The handle is under the lid to protect accidentally open from others

#### **ANTI-THIEF**

The lid be designed to protect the important things inside. Thicker and stronger than others



## MUTRUX ELID (AUTO LID)

#### **BED LED LIGHT