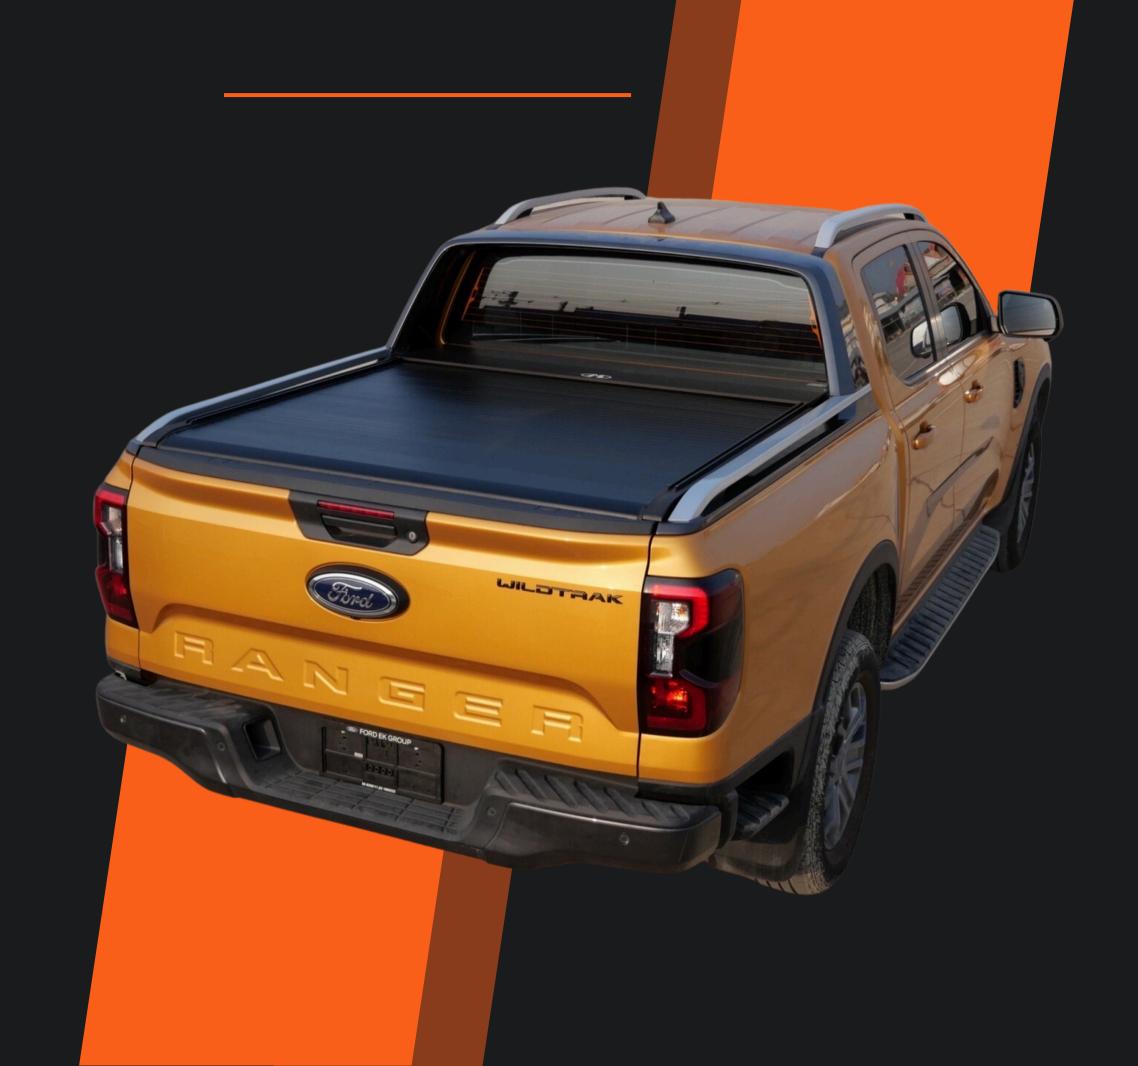

## MUTRUX ELID (AUTO LID)

#### **BED LED LIGHT**

To enhance visibility inside the trunk when the lid is closed and you need to retrieve something

#### REAR CONTROLLER

Open and close without remote controller. Switch will be under the lid at the left Side.

#### **REMOTE CONTROL**

Open and close the lid, turn the light on and off, all using a remote control.

### ROLLBAR AND SPORTBAR FRIENDLY

The side cover bar can be removed by sliding, creating a flat surface. Convenient for installing a roll bar or sport bar.