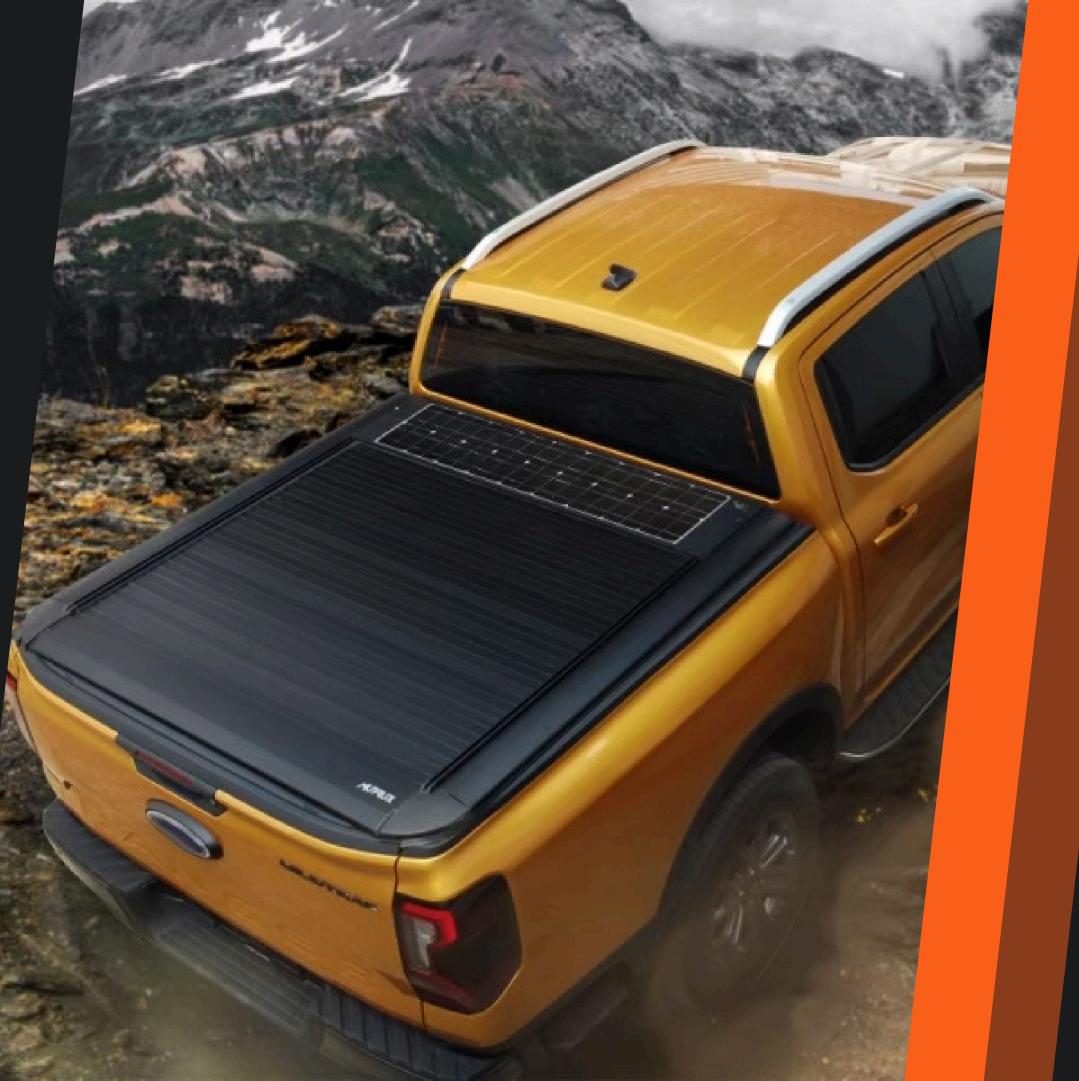

# MUTRUX ELID-S (SOLAR POWER)

#### **SOLAR ENERGY**

Do not connect to the vehicle's battery. Power is provided by a battery that is charged via solar energy.

#### REMOTE CONTROL

Open and close the lid, turn the light on and off, all using a remote control.

#### **INDICATOR LED LIGHT**

For checking the battery power, use an LED display for clear visibility.

#### ONE POWER SOCKET

This socket is for charging or lighting purposes, not for cooking, making it more convenient for camping enthusiasts.