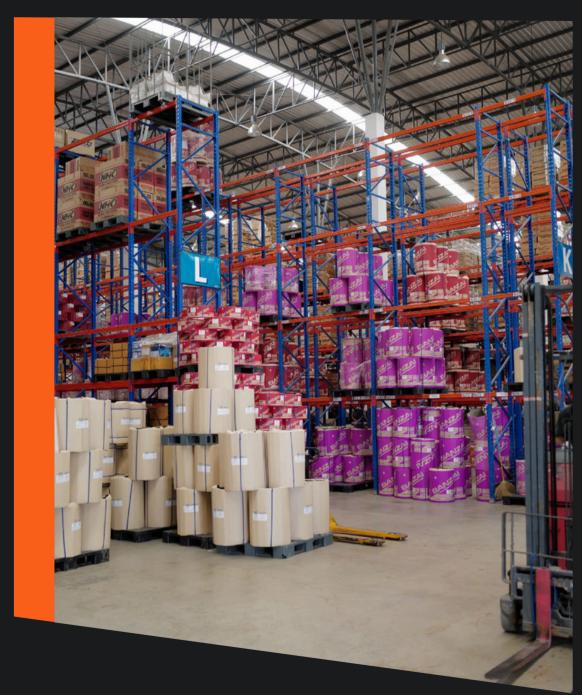

MU PRODUCT CO., LTD.



Company Profile



# 30+ YEARS EXPERIENCE

We are a subsidiary of YK GROUP, a distinguished player in the aluminum industry with over three decades of experience. Our commitment to innovation has led us to diversify our product range, and we proudly introduce the 'MUTRUX' brand, offering meticulously crafted Roller Lids constructed from top-grade aircraft aluminum, featuring a distinctive and unique design.



## OUR WAREHOUSE



FRONT WAREHOUSE



**INSIDE WAREHOUSE** 



**EXPERTISE TEAM** 

# MUPRODUCT CO., LTD (MUTRUX)

- Location in Samut Sakhon, 1 hour from Airport
- A company under YK Group, aluminum expertise
- First product is roller cover for pickup truck
- In house anodization
- 10 Warehouses in major city in Thailand



### MUTRUX ZONE



**MUTRUX ASSEMBLY** 



**MACHINE AREA** 



ANODIZATION AUTO LINE

### WHAT'S "MUTRUX" MEAN?



MUTANT (X-MEN) TRUCK

**MUTRUX** 



#### **FEATURED**

- Crafted from 6063 heat-treated, aircraftgrade aluminum for unmatched durability.
   99% Waterproof in Average rain
- Finished in a rugged Sahara color coating, blending style with resilience.
- Aluminum Joint. Unmatched protection for your belongings





# MUTRUX MLID (MANUAL LID)

#### **QUICK & EASY**

installation time within 1 h