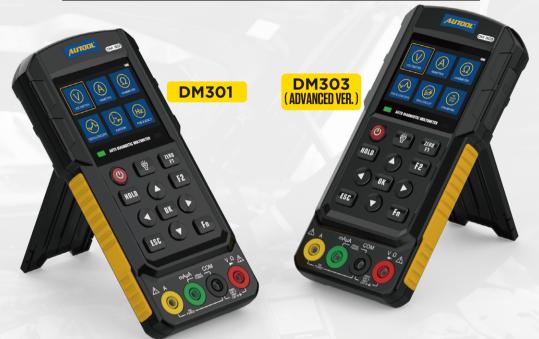

#### DM301

- 6 Testing Modes : Voltage Measurement, Current Measurement, Resistance Measurement, Oscilloscope Mode, Ignition Pulse Signal Testing, Frequency Measurement.
- 2.8-inch Color Display Screen.
- Intelligent Control System
- Comes with a Portable Tool Box.
- Free Upgrade Service.

### DM303

- 13 Testing Modes: Voltage Measurement, Current Measurement, Resistance Measurement, Oscilloscope Mode, Automotive Circuit Testing, Automotive Starting Testing, Fuel Injector Testing, Relay Testing, Analog Signal Testing, Ignition Pulse Signal Testing, K/LIN Line Data Reading, CAN Line Data Reading, Frequency Measurement.
- Supports power supply by lithium battery and dry cell battery.
- Equipped with a 2.8-inch color display screen.
- The intelligent control system.
- Comes with a portable tool box.
- Free upgrade service.