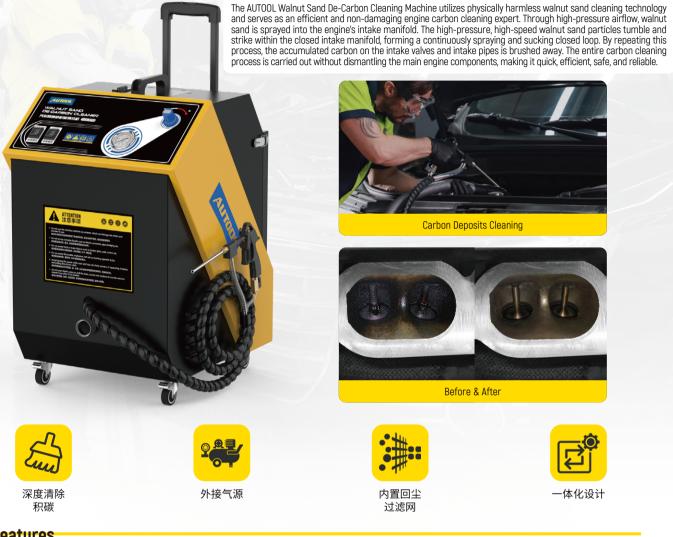

## Features

- Equipped with a 1800W high-power motor for strong suction.
- Dual-mode selection: Standard mode and Expert mode to meet different operational needs.
- Configured with a pressure gauge, allowing adjustable output pressure.
- Utilizes walnut sand particles for physicallyharmless cleaning, ensuring environmental safety.
- Incorporates a filter to separate carbon deposits from sand particles, facilitating sand recovery and reuse.
- External air supply for powerful sandblasting, enhancing cleaning effectiveness.
- Equipped with various shaped adapters to meet the requirements of different vehicle models.