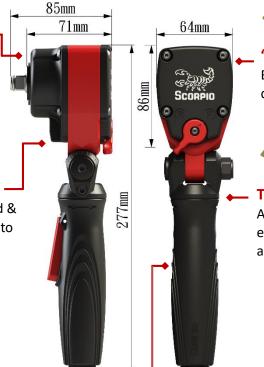

## **Twin Hammer Mechanism**

Durable, less vibration, excellent balance and no reaction force. Ultra short length **85mm** only.

#### 360° Free Swivel Handle

For optimal handling, the Handle or Trigger is adjustable allowing operation in any position.

#### Cold Insulated 360° Swivel Handle

Plastic & ergonomic design for lightweight, anti-slip, better grip and no sweat on handle operation. 360° swivel can reach to the trigger easily.