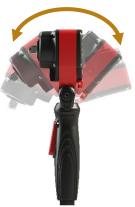

#### 120° Nano Flex Impact Head

The head can 60 degree flex forward & backward respectively. Freely reach to the target bolt even in confined, restrained space.