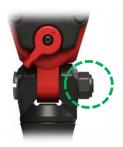

## Anti-loose Angle Regulator

With the anti-loose bolt, the impact head can adjust the angle but wouldn't flex casually in working.