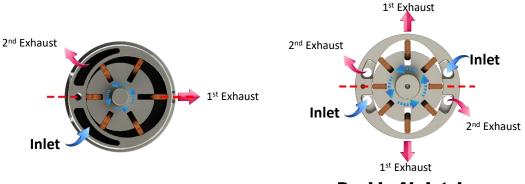

## Patented Technology "Double Air Intake"

Redesign air motor construction to Double-Air-Intake and Double-Air-Exhaust, in tiny motor space significantly generate huge power by largely and rapidly increasing air intake and air exhaust.

**Air-Intake Normal Type** 

**Double Air Intake** 