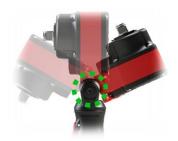

#### 120° Nano Flex Impact Head

The head can 60 degree flex forward & backward respectively. Freely reach to the target bolt even in confined, restrained space.

#### 360° Free Swivel Handle

For optimal handling, the Handle or Trigger is adjustable allowing operation in any position.