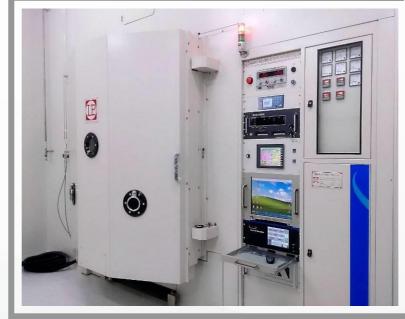

#### Vacuum Coating Machine

| Model              | LP-1350                                                             | LP-1550   | LP-2050    |
|--------------------|---------------------------------------------------------------------|-----------|------------|
| Quantity           | 1Unit                                                               | 2Unit     | 1Unit      |
| Fixture            | 1270mm                                                              | 1400mm    | 1900mm     |
| Exhaust<br>System  | Rotary \ Roots and Diffusion Pump,<br>Polycold ( ~ -140°C)          |           |            |
| Thickness<br>meter | Quartz crystal meter                                                |           |            |
|                    | Wide-wave Monitor                                                   |           |            |
| Evaporation source | E-Gun , RH                                                          |           |            |
| lon<br>source      | Vecco Mark II & Mark III+                                           |           |            |
| Swing<br>Method    | Revolution                                                          | Planetary | Revolution |
| Condition          | 10K Clean Room , Conductive Floor,Temperature23±3°C, Humidity50±10% |           |            |