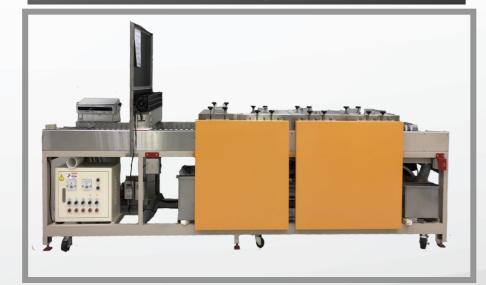

# **Customized Optical Coating**



# **Rearview mirrors**



### Introduction

Headquarter location: Tainan City, Taiwan

Established: April, 1985

Capital: US\$2,000,000

Equipment: 10K Clean Room x1

Vacuum Coating Machine x4

Injection Machine x5

Assembling Line x2

Area of Factory: 7000 m<sup>2</sup>

Annual Output: Mirror products 80,000/set↑

Optical coating products 5,000,000 /pcs ↑



## Manufacture

Injection 1000T



Injection 600T



CNC Machine



Electro Discharge Machine



**Tooling Molds** 



**Material Warehouse** 



Die-casting Machine



**Assembly Line** 



# Manufacture & Equipment

#### **Ultrasonic Cleaning Machine**



#### Glass Cleaning Machine



#### Vacuum Coating Machine



| Model              | LP-1350                                                             | LP-1550   | LP-2050    |
|--------------------|---------------------------------------------------------------------|-----------|------------|
| Quantity           | 1Unit                                                               | 2Unit     | 1Unit      |
| Fixture            | 1270mm                                                              | 1400mm    | 1900mm     |
| Exhaust<br>System  | Rotary \ Roots and Diffusion Pump,<br>Polycold ( ~ -140°C)          |           |            |
| Thickness<br>meter | Quartz crystal meter                                                |           |            |
|                    | Wide-wave Monitor