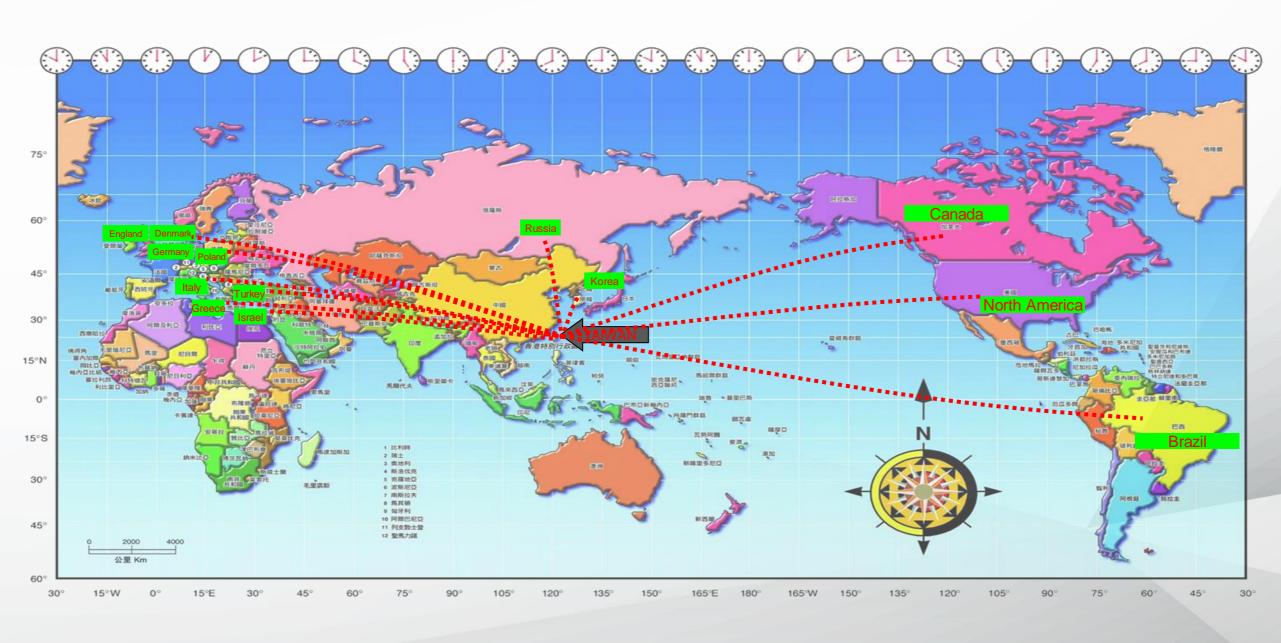

( ~ -140°C)          |           |            |
| Thickness<br>meter | Quartz crystal meter                                                |           |            |
|                    | Wide-wave Monitor                                                   |           |            |
| Evaporation source | E-Gun , RH                                                          |           |            |
| lon<br>source      | Vecco Mark II & Mark III+                                           |           |            |
| Swing<br>Method    | Revolution                                                          | Planetary | Revolution |
| Condition          | 10K Clean Room , Conductive Floor,Temperature23±3°C, Humidity50±10% |           |            |

# Optical Introduction

# Sales Territory