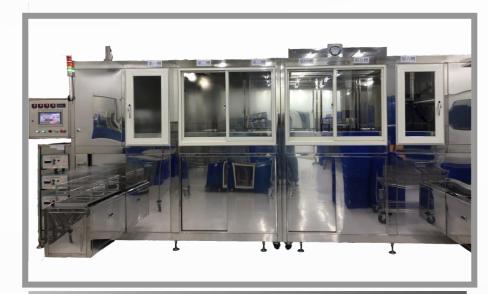

# **Customized Optical Coating**



# **Rearview mirrors**



### Introduction

Headquarter location: Tainan City, Taiwan

Established: April, 1985

Capital: US\$2,000,000

Equipment: 10K Clean Room x1

Vacuum Coating Machine x4

Injection Machine x5

Assembling Line x2

Area of Factory: 7000 m<sup>2</sup>

Annual Output: Mirror products 80,000/set↑

Optical coating products 5,000,000 /pcs ↑



## Manufacture

Injection 1000T



Injection 600T



CNC Machine



Electro Discharge Machine



**Tooling Molds** 



**Material Warehouse** 



Die-casting Machine



**Assembly Line** 



# Manufacture & Equipment

#### **Ultrasonic Cleaning Machine**



#### Glass Cleaning Machine



#### Vacuum Coating Machine



| Model              | LP-1350                                                             | LP-1550   | LP-2050    |
|--------------------|---------------------------------------------------------------------|-----------|------------|
| Quantity           | 1Unit                                                               | 2Unit     | 1Unit      |
| Fixture            | 1270mm                                                              | 1400mm    | 1900mm     |
| Exhaust<br>System  | Rotary \ Roots and Diffusion Pump,<br>Polycold ( ~ -140°C)          |           |            |
| Thickness<br>meter | Quartz crystal meter                                                |           |            |
|                    | Wide-