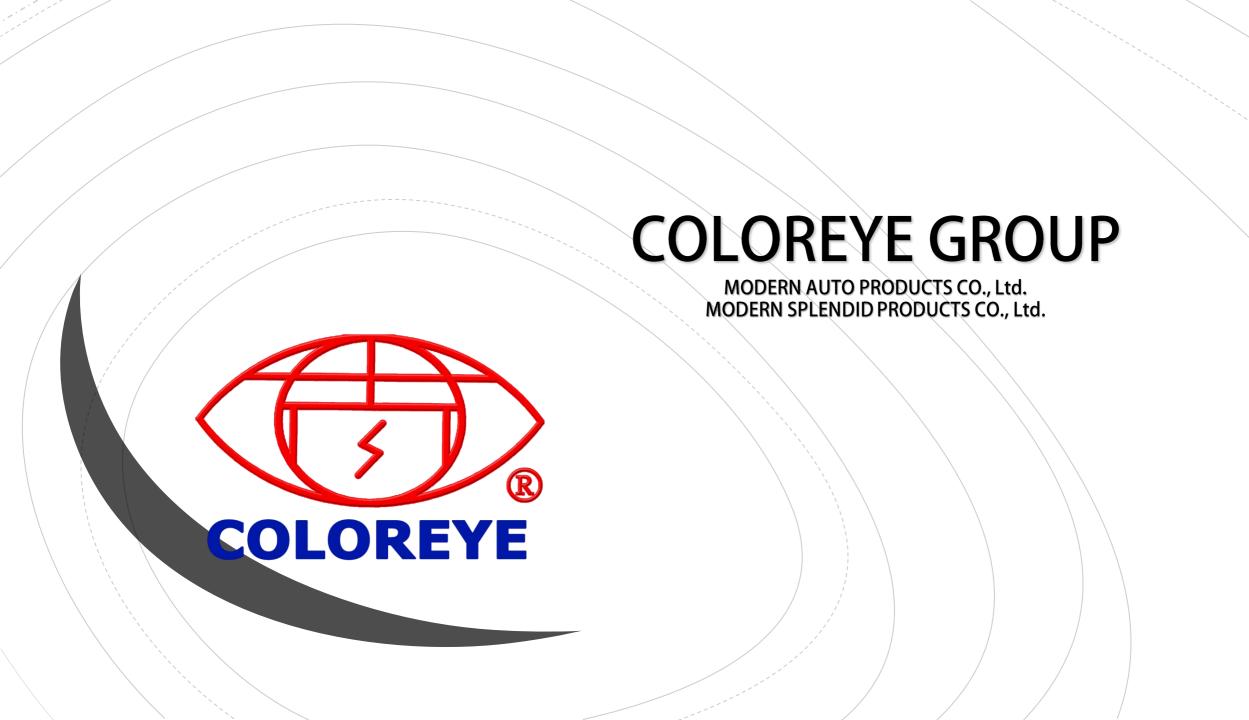

# **Customized Optical Coating**



# **Rearview mirrors**



### Introduction

Headquarter location: Tainan City, Taiwan

Established: April, 1985

Capital: US\$2,000,000

Equipment: 10K Clean Room x1

Vacuum Coating Machine x4

Injection Machine x5

Assembling Line x2

Area of Factory: 7000 m<sup>2</sup>

Annual Output: Mirror products 80,000/set↑

Optical coating products 5,000,000 /pcs ↑



## Manufacture

Injection 1000T



Injection 600T



CNC Machine



Electro Discharge Machine



**Tooling Molds** 



**Material Warehouse** 



Die-casting Machine



**Assembly Line** 



# Manufacture & Equipment

#### **Ultrasonic Cleaning Machine**



#### Glass Cleaning Machine



#### Vacuum Coating Machine



| Model              | LP-1350