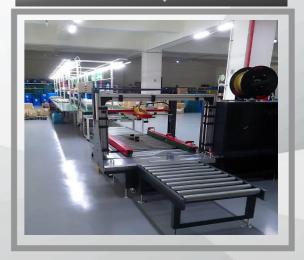

# **Customized Optical Coating**



# **Rearview mirrors**



### Introduction

Headquarter location: Tainan City, Taiwan

Established: April, 1985

Capital: US\$2,000,000

Equipment: 10K Clean Room x1

Vacuum Coating Machine x4

Injection Machine x5

Assembling Line x2

Area of Factory: 7000 m<sup>2</sup>

Annual Output: Mirror products 80,000/set↑

Optical coating products 5,000,000 /pcs ↑



## Manufacture

Injection 1000T



Injection 600T



CNC Machine



Electro Discharge Machine



**Tooling Molds** 



**Material Warehouse** 



Die-casting Machine



**Assembly Line** 



# Manufacture & Equipment

#### **Ultrasonic Cleaning Machine**



#### Glass Cleaning Machine



#### Vacuum Coating Machine



| Model              | LP-1350                                                             | LP-1550   | LP-2050    |
|--------------------|---------------------------------------------------------------------|-----------|------------|
| Quantity           | 1Unit                                                               | 2Unit     | 1Unit      |
| Fixture            | 1270mm                                                              | 1400mm    | 1900mm     |
| Exhaust<br>System  | Rotary \ Roots and Diffusion Pump,<br>Polycold ( ~ -140°C)          |           |            |
| Thickness<br>meter | Quartz crystal meter