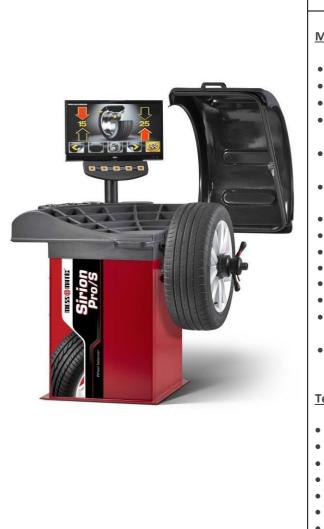

### SIRION PRO/S

#### "Wheel Balancer with Double Laser & Sonar"

#### Main Features :

- 24" LCD Monitor with 3D graphics.
- Easy operation with multi-functional keyboard
- Automatic Start by lowering the wheel guard.
- Laser indicator for inner plane correction positioning inside the rim (For clip weights)
- Laser indicator for inner and outer plane correction positioning (For adhesive weights)
- Pneumatic brake to ease locking/unlocking of the wheel as well as counterweight fitting.
- Automatic input of wheel distance and diameter.
- Automatic input of wheel width with sonar system
- Wheel Led Light
- Automatic Selection of Balance Mode.
- Self calibration and self diagnosis programs.
- ALU/ALU-S/ALU-S1programs for aluminum wheels.

:1g.

- SPLIT (Hidden Weight) program to divide counterweights behind spokes of alloy rims.
- Optimization program to compensate the tyre unbalance with the rim unbalance.

#### **Technical Features :**

- Accuracy
- Measuring time : 6 sec. (15")
  - Max. wheel weight : 75 kg.
  - Wheel diameter : 10" 30"
- Wheel width : 1,5"-20"
- Power supply : 115/230 V., 50/60 Hz.
- Balancing speed : 100 rpm.
- Air Pressure : 8-10 bar