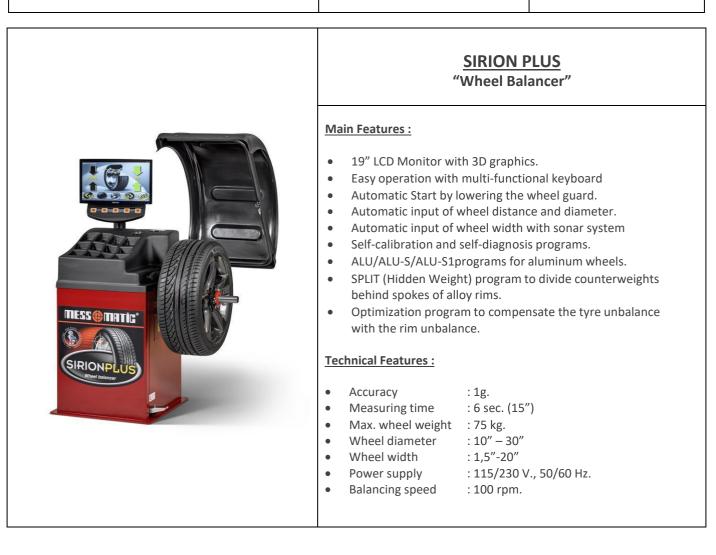

### **SIRION PRO/S PLUS**

"Wheel Balancer with Point Laser & Sonar"

#### Main Features:

- 24" LCD Monitor with 3D graphics
- Easy operation with multi-functional keyboard
- Automatic Start by lowering the wheel guard
- Point Laser indicator for adhesive weights
- Pneumatic brake to ease locking/unlocking of the wheel as well as counterweight fitting
- Automatic input of wheel distance and diameter
- Automatic input of wheel width with sonar system
- Wheel Led Light
- Automatic Selection of Balance Mode
- Self calibration and self diagnosis programs
- ALU/ALU-S/ALU-S1programs for aluminum wheels
- SPLIT (Hidden Weight) program to divide counterweights behind spokes of alloy rims
- Optimization program to compensate the tyre unbalance with the rim unbalance

: 100 rpm.

#### Technical Features:

•

.

.

- Accuracy : 1g.
- Measuring time : 6 sec. (15")
- Max. wheel weight : 75 kg.
- Wheel diameter : 10" 30"
  - Wheel width : 1,5"-20"
- Power supply : 115/230 V., 50/60 Hz.
  - Balancing speed
    - Air Pressure : 8-10 bar