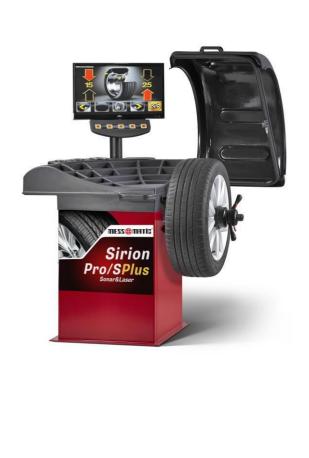

### **SIRION PRO/S PLUS**

"Wheel Balancer with Point Laser & Sonar"

#### Main Features:

- 24" LCD Monitor with 3D graphics
- Easy operation with multi-functional keyboard
- Automatic Start by lowering the wheel guard
- Point Laser indicator for adhesive weights
- Pneumatic brake to ease locking/unlocking of the wheel as well as counterweight fitting
- Automatic input of wheel distance and diameter
- Automatic input of wheel width with sonar system
- Wheel Led Light
- Automatic Selection of Balance Mode
- Self calibration and self diagnosis programs
- ALU/ALU-S/ALU-S1programs for aluminum wheels
- SPLIT (Hidden Weight) program to divide counterweights behind spokes of alloy rims
- Optimization program to compensate the tyre unbalance with the rim unbalance

#### Technical Features:

•

.

.

- Accuracy : 1g.
- Measuring time : 6 sec. (15")
- Max. wheel weight : 75 kg.
- Wheel diameter : 10" 30"
  - Wheel width : 1,5"-20"
- Power supply : 115/230 V., 50/60 Hz.
  - Balancing speed
    - Air Pressure : 8-10 bar