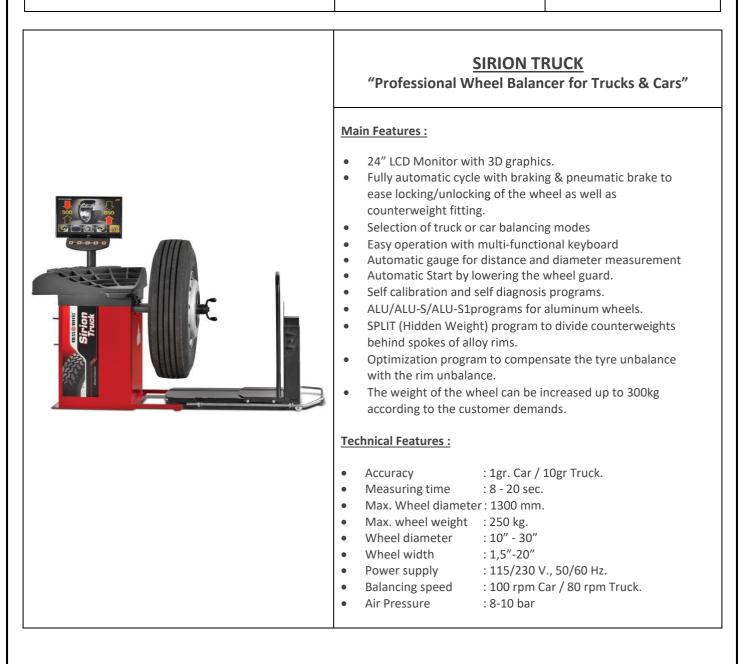

WHEEL BALANCERS

| MESS 🌐 MATÍG                                             | ACCESSORIES FOR                  | <u>2024</u>                                                        |  |
|----------------------------------------------------------|----------------------------------|--------------------------------------------------------------------|--|
|                                                          | SIRION TRUCK                     |                                                                    |  |
| STANI                                                    | ARD ACCESSORIES                  |                                                                    |  |
|                                                          |                                  | Hir sistimi (350 kg).<br>Garquiste with<br>genormatie Att (250 kg) |  |
| Truck Adaptor Kit Cones Wid                              | th caliper and weight Pneu plier | imatic Lift                                                        |  |
| OPTIONAL ACCESSORIES                                     |                                  |                                                                    |  |
|                                                          |                                  |                                                                    |  |
| Upgrade Truck Adaptor Kit Upgrade Light Truck G<br>Stars | ones Upgrade Car Cones           | Touchscreen – 24"                                                  |  |
|                                                          |                                  |                                                                    |  |
|                                                          | Uni-lug for cars                 |                                                                    |  |