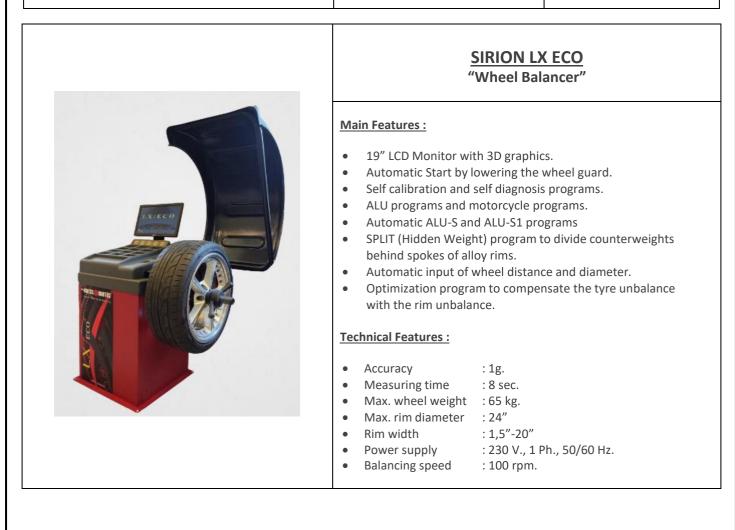

### ACCESSORIES FOR SIRION-LX

| STAND.                                                                     | ARD ACCESSORIES                                 |                   |
|----------------------------------------------------------------------------|-------------------------------------------------|-------------------|
|                                                                            |                                                 |                   |
| Universal Flange and set of cones-quick ring nut,<br>Width calliper& Plier | Sonar system for automatic input of wheel width | Wheel Guard       |
|                                                                            | NAL ACCESSORIES                                 |                   |
| Uni-lug Upgrad                                                             | le Light Truck Cones                            | Touchscreen – 19" |