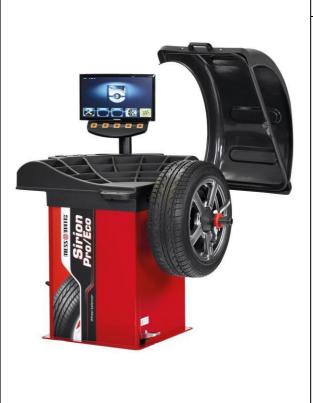

### SIRION PRO/ECO "Wheel Balancer with Laser & Sonar"

#### Main Features :

- 19" LCD Monitor with 3D graphics. •
- Easy operation with multi-functional keyboard
- Automatic Start by lowering the wheel guard. •
- Laser indicator for outer plane correction positioning inside he • rim (adhesive weight)
- Automatic input of wheel distance and diameter.
- Automatic input of wheel width with sonar system •
- Self-calibration and self-diagnosis programs.
- ALU/ALU-S/ALU-S1programs for aluminum wheels.

:1g.

- SPLIT (Hidden Weight) program to divide counterweights • behind spokes of alloy rims.
- Optimization program to compensate the tyre unbalance • with the rim unbalance.

#### **Technical Features :**

- Accuracy •
- : 6 sec. (15") Measuring time .
- Max. wheel weight : 75 kg. : 10" - 30"
- Wheel diameter •
- Wheel width : 1,5"-20" .
- Power supply

.

- Balancing speed
- : 115/230 V., 50/60 Hz.
- : 100 rpm.