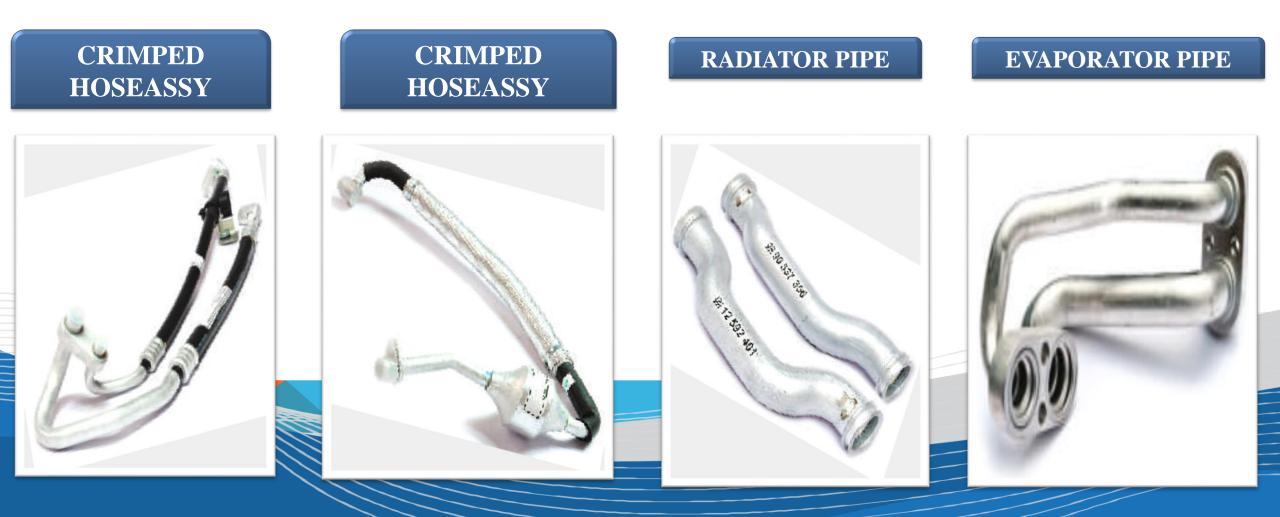

USTRIES PVT. LTD. (UNIT -II)**



Certification Factory Area Employees Specialization

:- IATF:16949:2016 :- 4,000 Sq.mtr. :- 200 :- Tubular Components and assemblies for Passenger Cars

Location:- Plot No.216, Sec-58, Faridabad (Haryana), INDIA











# WELDING ROBOT



HYDRAULIC PRESSES



MECHANICAL PRESSES

## **FACILITIES INSTALLED (UNIT-II)**





#### **COPPER BRAZING FURNESS**



5 AXIS PIPE BENDING MACHINE



MIG WELDING MACHINE



LEAKAGE TESTING MACHINE



## **SEBROS INDUSTRIES PVT. LTD. (UNIT -III)**



<u>Certification</u> <u>Factory Area</u> <u>Employees</u> <u>Specialization</u>

- :- IATF:16949:2016 & ISO 14001& ISO 45001
- :- 8,000 Sq.mtr.
- :- 350
- :- HVAC Pipes, EGR Parts, Heater Pipes, Hydro formed Bellows

Location:- TCC Complex, Sector-10 Faridabad (Haryana)







HEAT EXCHANGER COIL

HEAT EXCHANGER COIL

SHIFT LEVER

SHIFT LEVER













## **FACILITIES INSTALLED (UNIT-III)**





#### HYDEAULIC PRESSES





#### **CNC PIPE BENDING MACHINE**



#### LEAKAGE TESTING MACHINE





MIG WELDING MACHINE

MECHANICAL PRESSES



#### **FACILITIES INSTALLED (UNIT-III)**



CNC TURNING CENTRE





HYDRO FORMING MACHINE



CNC 5 AXIS PIPE BENDING MACHINE

VERTICAL MACHINE CENTRE

**"O" RING GROOVE MACHINE** 

ansfi



## **FACILITIES INSTALLED (UNIT-III)**



**BRAZING FURNACE FOR COPPER AND NICKLE BRAZING** 



## **SEBROS INDUSTRIES PVT. LTD. (UNIT -IV)**



Certification Factory Area Employees Specialization

:- IATF:16949:2016 :- 4,000 Sq.mtr. :- 350 :- Precision Machined Components Intermediate Shaft Assemblies

Location:- Plot No-181, Sector 5 IM