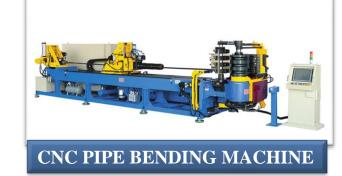

S REVIEW





## **BUSINESS PROPORTION - CUSTOMER WISE**







## **SEBROS INDUSTRIES PVT. LTD. (UNIT -I)**



Location:- Plot No.45, Sec-25, Faridabad (Haryana), INDIA Parent company established in 1983

- :- IATF:16949:2016
- :- 2,000 Sq.mtr.
- :- 200

Certification

**Factory Area** 

**Employees** 

**Specialization** 

:- Tubular Components and assemblies for tractor & light commercial vehicles

This Plant was established in 1983, It was a seed sown by Mr. S.L.Sethi, which bloomed into SEBROS GROUP, a large conglomerate of nine plants manufacturing over 2000 different component and assemblies for leading automotive manufacturers in the country.





#### **RADIATOR PIPE**

#### **FUEL HOSES**





Sebros



## **FACILITIES INSTALLED (UNIT-1)**



INDUCTION HADRNING MACHINE

111









#### LEAKAGE TESTING MACHINE



MIG WELDING MACHINE



**MECHANICAL PRESSES** 



## **SEBROS INDUSTRIES PVT. LTD. (UNIT -II)**



Certification Factory Area Employees Specialization

:- IATF:16949:2016 :- 4,000 Sq.mtr. :- 200 :- Tubular Components and assemblies for Passenger Cars

Location:- Plot No.216, Sec-58, Faridabad (Haryana), INDIA











# WELDING ROBOT



HYDRAULIC PRESSES



MECHANICAL PRESSES

## **FACILITIES INSTALLED (UNIT-II)**





#### **COPPER BRAZING FURNESS**



5 AXIS PIPE BENDING MACHINE



MIG WELDING MACHINE



LEAKAGE TESTING MACHINE



## **SEBROS INDUSTRIES PVT. LTD. (UNIT -III)**



<u>Certification</u> <u>Factory Area</u> <u>Employees</u> <u>Specialization</u>

- :- IATF:16949:2016 & ISO 14001& ISO 45001
- :- 8,000 Sq.mtr.
- :- 350
- :- HVAC Pipes, EGR