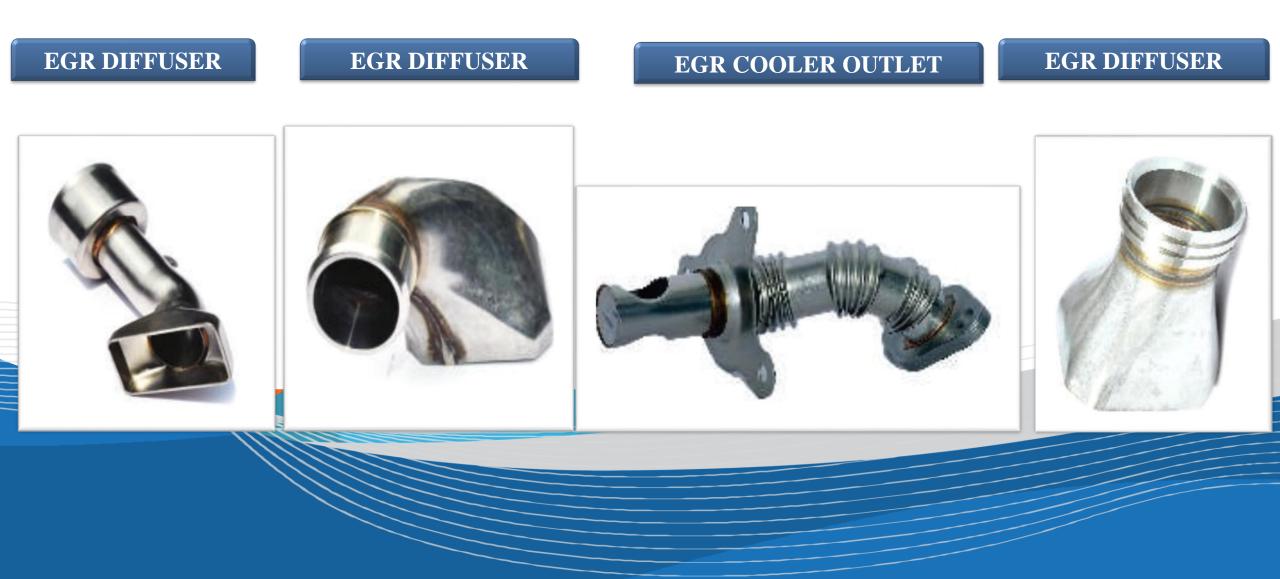

## **SEBROS INDUSTRIES PVT. LTD. (UNIT -III)**

<u>Certification</u> <u>Factory Area</u> <u>Employees</u> <u>Specialization</u>

- :- IATF:16949:2016 & ISO 14001& ISO 45001
- :- 8,000 Sq.mtr.
- :- 350
- :- HVAC Pipes, EGR Parts, Heater Pipes, Hydro formed Bellows