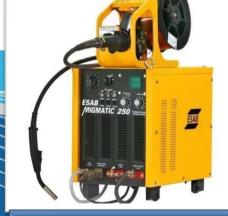

TION - CUSTOMER WISE**







## **SEBROS INDUSTRIES PVT. LTD. (UNIT -I)**



Location:- Plot No.45, Sec-25, Faridabad (Haryana), INDIA Parent company established in 1983

- :- IATF:16949:2016
- :- 2,000 Sq.mtr.
- :- 200

Certification

**Factory Area** 

**Employees** 

**Specialization** 

:- Tubular Components and assemblies for tractor & light commercial vehicles

This Plant was established in 1983, It was a seed sown by Mr. S.L.Sethi, which bloomed into SEBROS GROUP, a large conglomerate of nine plants manufacturing over 2000 different component and assemblies for leading automotive manufacturers in the country.





#### **RADIATOR PIPE**

#### **FUEL HOSES**





Sebros



## **FACILITIES INSTALLED (UNIT-1)**



INDUCTION HADRNING MACHINE

111









#### LEAKAGE TESTING MACHINE



MIG WELDING MACHINE



**MECHANICAL PRESSES** 



## **SEBROS INDUSTRIES PVT. LTD. (UNIT -II)**



Certification Factory Area Employees Specialization

:- IATF:16949:2016 :- 4,000 Sq.mtr. :- 200 :- Tubular Components and assemblies for Passenger Cars

Location:- Plot No.216, Sec-58, Faridabad (Haryana), INDIA











# WELDING ROBOT



HYDRAULIC PRESSES



MECHANICAL PRESSES

## **FACILITIES INSTALLED (UNIT-II)**





#### **COPPER BRAZING FURNESS**



5 AXIS PIPE BENDING MACHINE



MIG WELDING MACHINE



LEAKAGE TESTING MACHINE



## **SEBROS INDUSTRIES PVT. LTD. (UNIT -III)**



<u>Certification</u> <u>Factory Area</u> <u>Employees</u> <u>Specialization</u>

- :- IATF:16949:2016 & ISO 14001& ISO 45001
- :- 8,000 Sq.mtr.
- :- 350
- :- HVAC Pipes, EGR Parts, Heater Pipes, Hydro formed