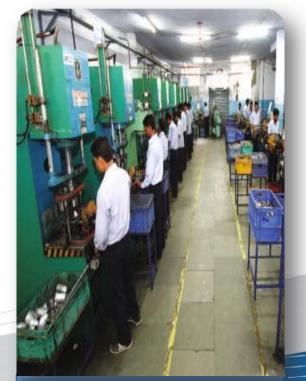

## **SEBROS INDUSTRIES PVT. LTD. (UNIT -I)**

Location:- Plot No.45, Sec-25, Faridabad (Haryana), INDIA Parent company established in 1983

- :- IATF:16949:2016
- :- 2,000 Sq.mtr.
- :- 200

Certification

**Factory Area** 

**Employees** 

**Specialization** 

:- Tubular Components and assemblies for tractor & light commercial vehicles

This Plant was established in 1983, It was a seed sown by Mr. S.L.Sethi, which bloomed into SEBROS GROUP, a large conglomerate of nine plants manufacturing over 2000 different component and assemblies for leading automotive manufacturers in the country.