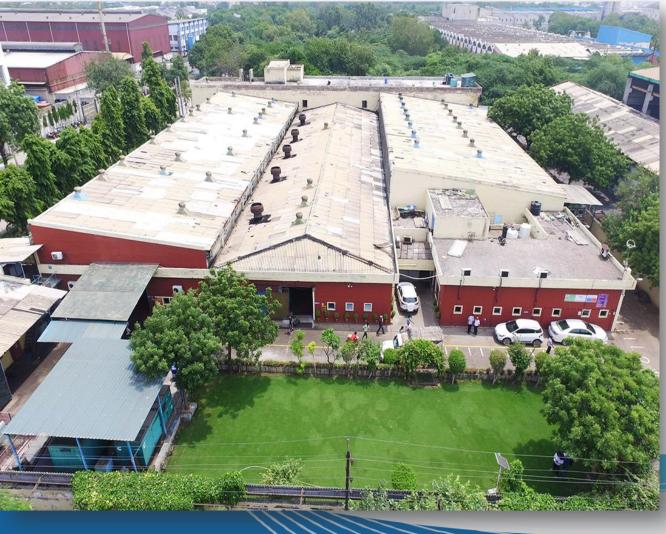

## **SEBROS INDUSTRIES PVT. LTD. (UNIT -I)**

Location:- Plot No.45, Sec-25, Faridabad (Haryana), INDIA Parent company established in 1983

- :- IATF:16949:2016
- :- 2,000 Sq.mtr.
- :- 200

Certification

**Factory Area** 

**Employees** 

**Specialization** 

:- Tubular Components and assemblies for tractor & light commercial vehicles

This Plant was established in 1983, It was a seed sown by Mr. S.L.Sethi, which bloomed into SEBROS GROUP, a large conglomerate of nine plants manufacturing over 2000 different component and assemblies for leading automotive manufacturers in the country.