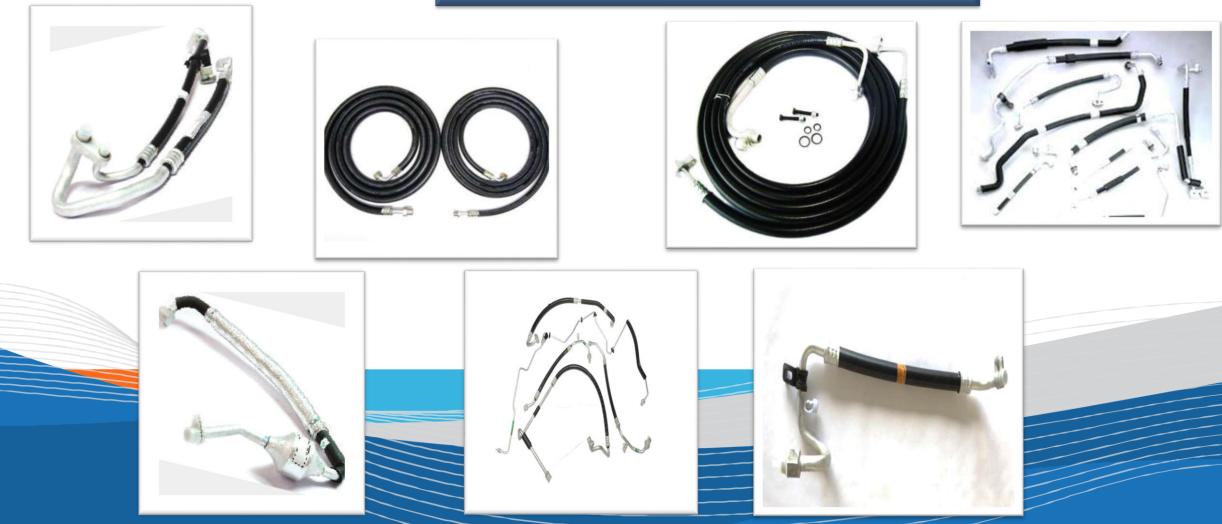

:- 4,000 Sq.mtr. :- 350 :- High Pressure Aluminum die casting parts

Location:- Plot No-191 B , Sector 4 IMT, Manesar (Gurugram)



#### SHIFT TOWER

#### **STEERING HOUSING**

#### WATER PUMP BODY

#### **BRACKET ALTERNATOR**

















SHIFT TOWER

#### **COMPRESSOR PART**

**OIL PAN** 





#### **HIGH PRESSURE DIE CASTING PARTS**





#### **FACILITIES INSTALLED (UNIT-V)**

#### ALUMINUM DIE CASTING MACHINE (FROM 160 TON TO 800 TON)

#### VERTICAL MACHINE CENTRE





## **SEBROS AUTO PVT. LTD. (UNIT -VI)**



<u>Certification</u> <u>Factory Area</u> <u>Employees</u> <u>Specialization</u>

- :- IATF:16949:2016
- :- 12,000 Sq.mtr.
- :- 350

:- Crimped hose assemblies for HVAC Evaporator and Heater Pipes & Connectors

Location:- Pune, Maharastra



#### **CRIMPED HOSE ASSEMBLIES**





#### **CRIMPED HOSE ASSEMBLIES**









## **FACILITIES INSTALLED (UNIT-VI)**



#### AUTO BRAZZING M/C







HELIUM LEAK TESTING M/C



AUTO TUBE CUTTING M/C

**TUBE BENDING M/C** 



#### S.D. AUTO ENGINEERING WORKS PVT. LTD(UNIT -VII)



<u>Certification</u> <u>Factory Area</u> <u>Employees</u> <u>Specialization</u>

- :- IATF:16949:2016
- :- 8,000 Sq.mtr.
- :- 350
- :- Precision machined steering parts, column pipes, collapsible shafts, pitman arms, flange components

Location:- Plot No 104, Sector 25 Faridabad



# **Product Portfolio** (UNIT –VII)

#### **STEERING SHAFT**





**COLUMN PIPE** 

#### **COLUMN SHAFT**





#### **STEERING COLUMN**

#### COLUMN JACKET





#### **PITMAN ARM**



### **FACILITIES INSTALLED (UNIT-VII)**



CNC TURNING CENTRE







**TWIN HEAD BEND