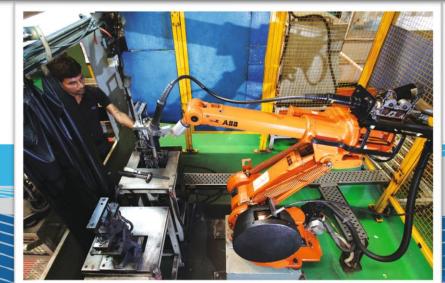

# WELDING ROBOT

HYDRAULIC PRESSES

MECHANICAL PRESSES

## **FACILITIES INSTALLED (UNIT-IV)**

CNC RACK ROLLING MACHINE

**CNC TURNING CENTRE** 

**ROBOT WELDING** 

INDUCTION HADRNING MACHINE

VERTICAL MACHINE CENTRE