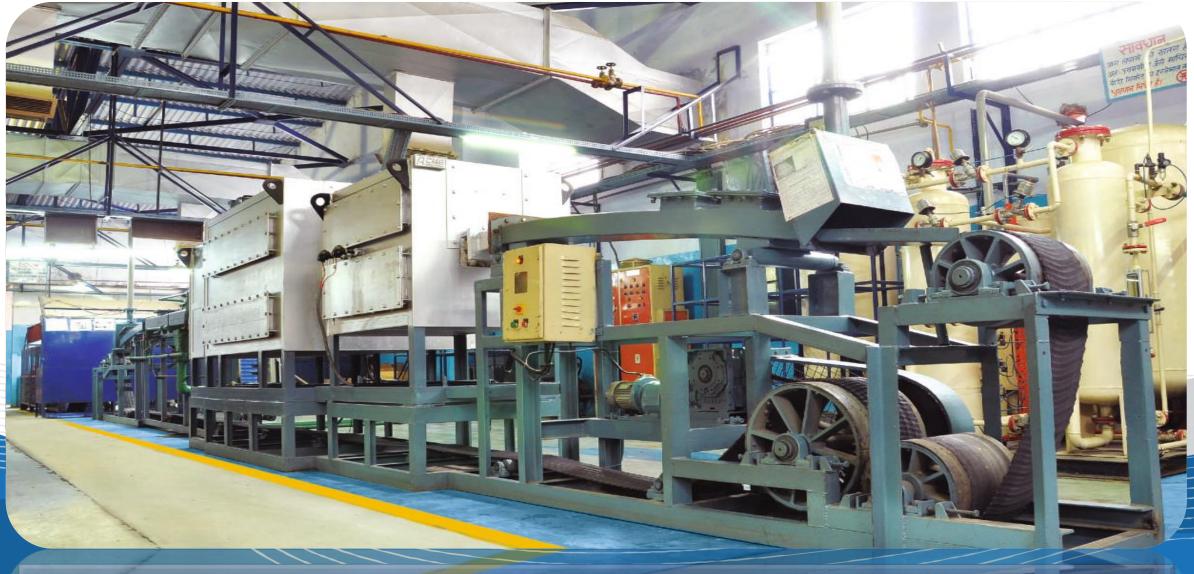

## **FACILITIES INSTALLED (UNIT-III)**

#### **FACILITIES INSTALLED (UNIT-III)**

CNC TURNING CENTRE

HYDRO FORMING MACHINE

CNC 5 AXIS PIPE BENDING MACHINE

VERTICAL MACHINE CENTRE

**"O" RING GROOVE MACHINE** 

ansfi

## **FACILITIES INSTALLED (UNIT-III)**

**BRAZING FURNACE FOR COPPER AND NICKLE BRAZING** 