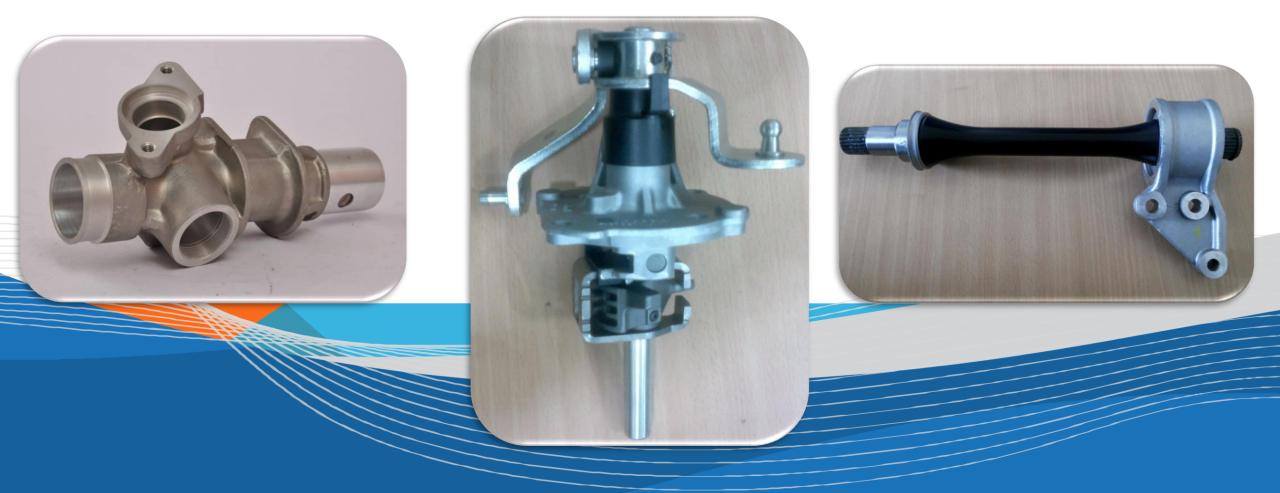

## **SEBROS INDUSTRIES PVT. LTD. (UNIT -IV)**

Certification Factory Area Employees Specialization

:- IATF:16949:2016 :- 4,000 Sq.mtr. :- 350 :- Precision Machined Components Intermediate Shaft Assemblies

#### GEAR SHIFT TOWER

#### SHAFT ASSEMBLY