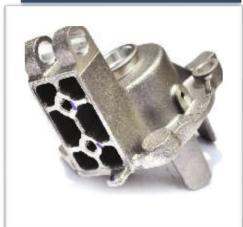

## **SEBROS AUTO PVT. LTD. (UNIT -V)**

<u>Certification</u> <u>Factory Area</u> <u>Employees</u> <u>Specialization</u>

:- IATF:16949:2016 :- 4,000 Sq.mtr. :- 350 :- High Pressure Aluminum die casting parts

#### **HIGH PRESSURE DIE CASTING PARTS**