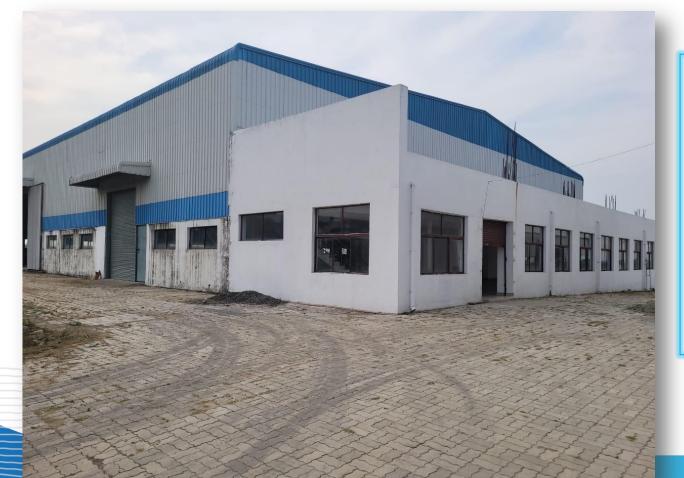

#### **SEBROS AUTO PVT LTD (UNIT IX)**

Establishment Year Certification Factory Area Employees Specialization

- :- 2023 (Upcoming Plant)
- :-
- :- 13000 sq mtr.
- :- 10
- :- CNC Machined Parts & Rack Bars.

Location:- Plot No A-17, SIPCO ORAGADUM, TAMILNADU