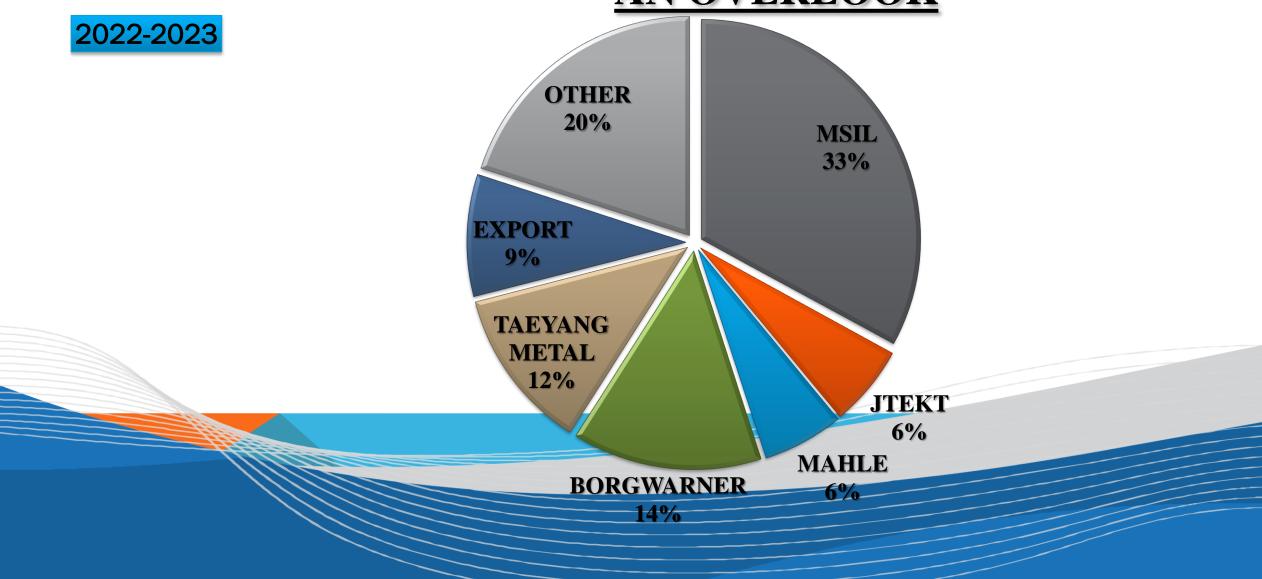

|
| <ul> <li>Aluminum HPDC</li> <li>Transmission &amp; Engine Casting</li> <li>Precision Machining Parts</li> <li>Tubular Components</li> <li>Sheet Metal &amp; Stamping Parts</li> <li>EGR &amp; Furnace Brazed Parts</li> <li>Air Conditioning Hoses</li> <li>Hydro Forming Parts</li> </ul> |
|                                                                                                                                                                                                                                                                                            |





## SALES REVIEW





## **BUSINESS PROPORTION - CUSTOMER WISE**







## **SEBROS INDUSTRIES PVT. LTD. (UNIT -I)**



Location:- Plot No.45, Sec-25, Faridabad (Haryana), INDIA Parent company established in 1983

- :- IATF:16949:2016
- :- 2,000 Sq.mtr.
- :- 200

Certification

**Factory Area** 

**Employees** 

**Specialization** 

:- Tubular Components and assemblies for tractor & light commercial vehicles

This Plant was established in 1983, It was a seed sown by Mr. S.L.Sethi, which bloomed into SEBROS GROUP, a large conglomerate of nine plants manufacturing over 2000 different component and assemblies for leading automotive manufacturers in the country.





#### **RADIATOR PIPE**

#### **FUEL HOSES**





Sebros



## **FACILITIES INSTALLED (UNIT-1)**



INDUCTION HADRNING MACHINE

111









#### LEAKAGE TESTING MACHINE



MIG WELDING MACHINE



*