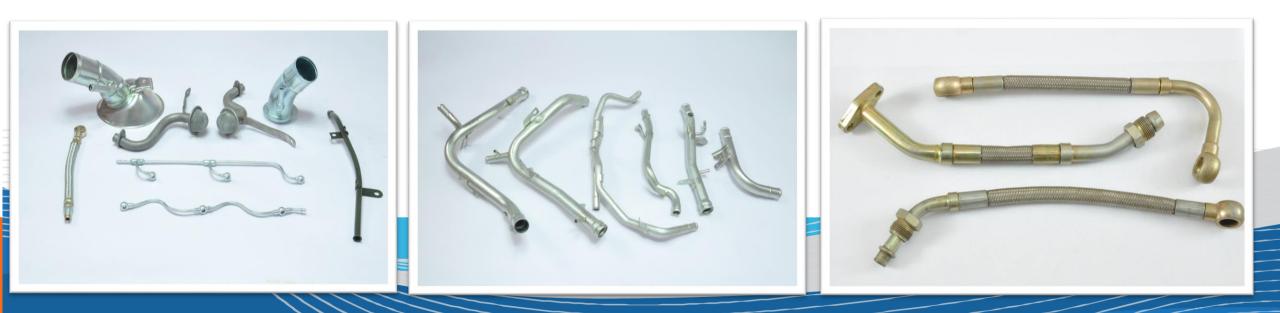

|





## SALES REVIEW





## **BUSINESS PROPORTION - CUSTOMER WISE**







## **SEBROS INDUSTRIES PVT. LTD. (UNIT -I)**



Location:- Plot No.45, Sec-25, Faridabad (Haryana), INDIA Parent company established in 1983

- :- IATF:16949:2016
- :- 2,000 Sq.mtr.
- :- 200

Certification

**Factory Area** 

**Employees** 

**Specialization** 

:- Tubular Components and assemblies for tractor & light commercial vehicles

This Plant was established in 1983, It was a seed sown by Mr. S.L.Sethi, which bloomed into SEBROS GROUP, a large conglomerate of nine plants manufacturing over 2000 different component and assemblies for leading automotive manufacturers in the country.





#### **RADIATOR PIPE**

#### **FUEL HOSES**





Sebros



## **FACILITIES INSTALLED (UNIT-1)**



INDUCTION HADRNING MACHINE

111









#### LEAKAGE TESTING MACHINE



MIG WELDING MACHINE



**MECHANICAL PRESSES** 



## **SEBROS INDUSTRIES PVT. LTD. (UNIT -II)**



Certification Factory Area Employees Specialization

:- IATF:16949:2016 :- 4,000 Sq.mtr. :- 200 :- Tubular Components and assemblies for Passenger Cars

Location:- Plot No.216, Sec-58, Faridabad (Haryana), INDIA











# WELDING ROBOT



HYDRAULIC PRESSES



MECHANICAL PRESSES

## **FACILITIES INSTALLED (UNIT-II)**





#### **COPPER BRAZING FURNESS**



5 AXIS PIPE BENDING MACHINE



MIG WELDING MACHINE



LEAKAGE TESTING MACHINE



## **SEBROS INDUSTRIES PVT. LTD. (UNIT -III)**



<u>Certification</u> <u>Factory Area</u> <u>Employees</u> <u>Specialization</u>

-