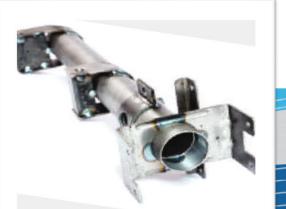

q.mtr.
- :- 350

:- Crimped hose assemblies for HVAC Evaporator and Heater Pipes & Connectors

Location:- Pune, Maharastra



#### **CRIMPED HOSE ASSEMBLIES**





#### **CRIMPED HOSE ASSEMBLIES**









## **FACILITIES INSTALLED (UNIT-VI)**



#### AUTO BRAZZING M/C







HELIUM LEAK TESTING M/C



AUTO TUBE CUTTING M/C

**TUBE BENDING M/C** 



#### S.D. AUTO ENGINEERING WORKS PVT. LTD(UNIT -VII)



<u>Certification</u> <u>Factory Area</u> <u>Employees</u> <u>Specialization</u>

- :- IATF:16949:2016
- :- 8,000 Sq.mtr.
- :- 350
- :- Precision machined steering parts, column pipes, collapsible shafts, pitman arms, flange components

Location:- Plot No 104, Sector 25 Faridabad



# **Product Portfolio** (UNIT –VII)

#### **STEERING SHAFT**





**COLUMN PIPE** 

#### **COLUMN SHAFT**





#### **STEERING COLUMN**

#### COLUMN JACKET





#### **PITMAN ARM**



### **FACILITIES INSTALLED (UNIT-VII)**



CNC TURNING CENTRE







**TWIN HEAD BENDING** 



**GUN DRILING MACHINE** 





Certification Factory Area Employees Specialization :- IATF:16949:2016 :- 2500 Sq.mtr. :- 200 :- Fuel Filter Covers and tubular assemblies.

Location:- Plot No 115, Sector 25 Faridabad



# **Product Portfolio** (UNIT –VIII)





#### **FACILITIES INSTALLED (UNIT-VIII)**

 
 VIBRO CLEANING MACHINE







HYDRAULIC PRESS MACHINE

**COPPER FURNACE BRAZING** 



#### **SEBROS AUTO PVT LTD (UNIT IX)**



Establishment Year Certification Factory Area Employees Specialization

- :- 2023 (Upcoming Plant)
- :-
- :- 13000 sq mtr.
- :- 10
- :- CNC Machined Parts & Rack Bars.

Location:- Plot No A-17, SI