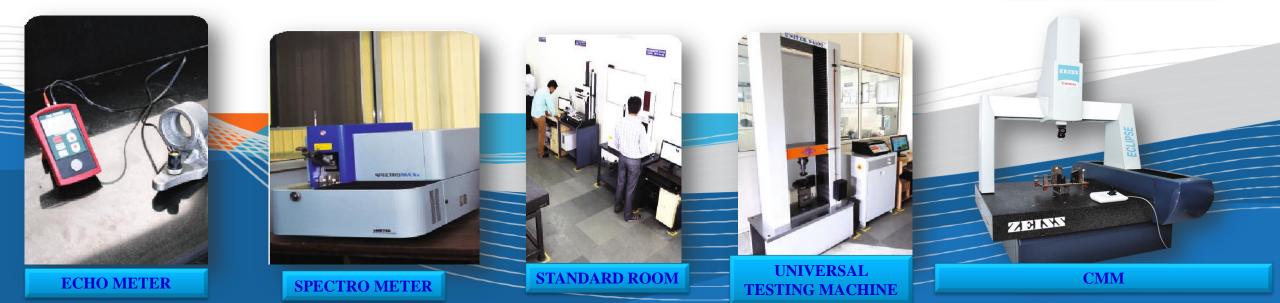

# **QUALITY CHECKS**

# **OUR STRENGTH**

- **\*** Manufacturer of Tubular parts from 3mm Diameter to 110mm Diameter.
- Manufacturer of Tubular parts of Aluminium and Stainless Steel tubes.
- Manufacturer of Steering Columns, Fuel Filter Body and Filter Covers
- Manufacturer of HPDC with Precision Machining and assembly of ferrous and non ferrous cast & forged parts.
- \* Equipped with latest facilities
  - ZEISS make CMM
  - Surface Roundness Tester, Contour Measuring Equipment and
  - **Surface Roughness Tester Mitutoyo Make**
  - **Universal Testing Machines**
  - Spectrometer Profile Projector Design software "Pro-e, CATIA & Auto CAI