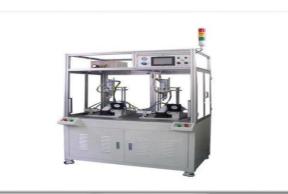

## **FACILITIES INSTALLED (UNIT-1)**

INDUCTION HADRNING MACHINE

111

#### LEAKAGE TESTING MACHINE

MIG WELDING MACHINE

**MECHANICAL PRESSES** 