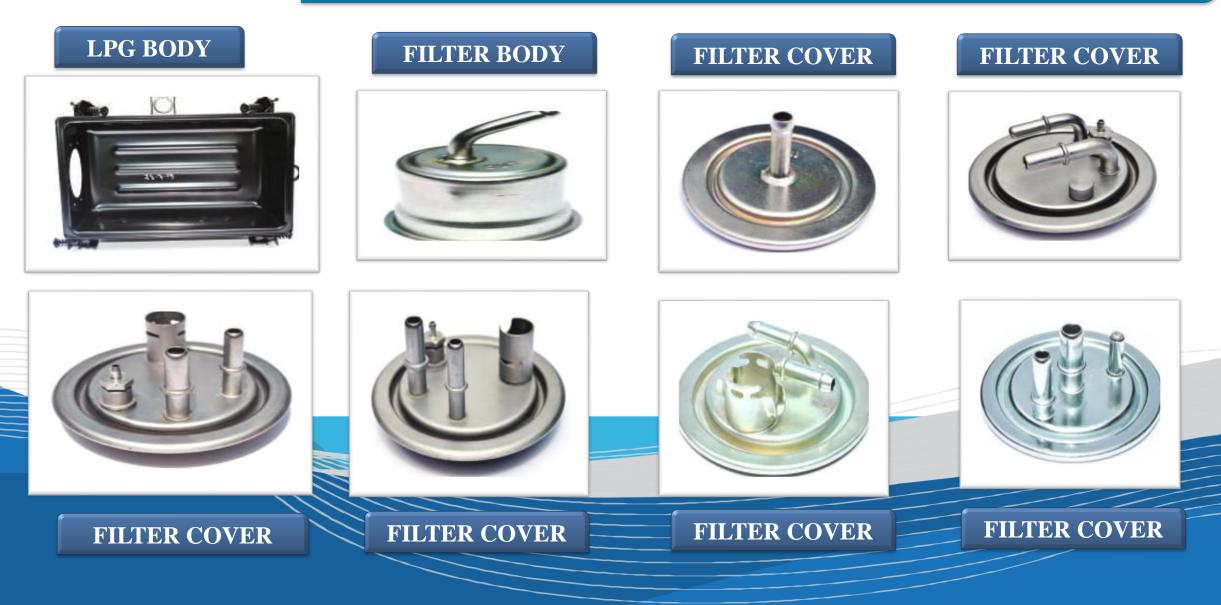

u> <u>Factory Area</u> <u>Employees</u> <u>Specialization</u>

- :- IATF:16949:2016
- :- 8,000 Sq.mtr.
- :- 350
- :- Precision machined steering parts, column pipes, collapsible shafts, pitman arms, flange components

Location:- Plot No 104, Sector 25 Faridabad



# **Product Portfolio** (UNIT –VII)

#### **STEERING SHAFT**





**COLUMN PIPE** 

#### **COLUMN SHAFT**





#### **STEERING COLUMN**

#### COLUMN JACKET





#### **PITMAN ARM**



### **FACILITIES INSTALLED (UNIT-VII)**



CNC TURNING CENTRE







**TWIN HEAD BENDING** 



**GUN DRILING MACHINE** 





Certification Factory Area Employees Specialization :- IATF:16949:2016 :- 2500 Sq.mtr. :- 200 :- Fuel Filter Covers and tubular assemblies.

Location:- Plot No 115, Sector 25 Faridabad



# **Product Portfolio** (UNIT –VIII)





#### **FACILITIES INSTALLED (UNIT-VIII)**

 
 VIBRO CLEANING MACHINE







HYDRAULIC PRESS MACHINE

**COPPER FURNACE BRAZING** 



#### **SEBROS AUTO PVT LTD (UNIT IX)**



Establishment Year Certification Factory Area Employees Specialization

- :- 2023 (Upcoming Plant)
- :-
- :- 13000 sq mtr.
- :- 10
- :- CNC Machined Parts & Rack Bars.

Location:- Plot No A-17, SIPCO ORAGADUM, TAMILNADU



#### **CLIENTELE (OEM)**





#### **CLIENTELE TIER-1**





#### **EXPORT LOCATIONS**



- Schaeffler : Slovakia
- IWIS : Germany
- BorgWarner : USA/Mexico/Spain
- Mahle : Germany/USA/Mexico

- Schaeffler : Slovakia
- IWIS : Germany
- BorgWarner : USA/Mexico/Spain
- Mahle : Germany/USA/Mexico



#### **REWARD AND RECOGINATIONS**





#### **CERTIFICATIONS**





# Sebros

# **QUALITY CHECKS**