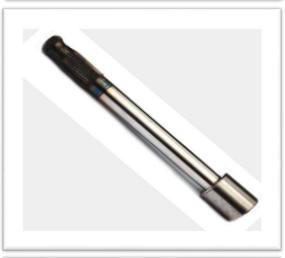

Sq.mtr.
- :- 350

:- Crimped hose assemblies for HVAC Evaporator and Heater Pipes & Connectors

Location:- Pune, Maharastra



#### **CRIMPED HOSE ASSEMBLIES**





#### **CRIMPED HOSE ASSEMBLIES**









## **FACILITIES INSTALLED (UNIT-VI)**



#### AUTO BRAZZING M/C







HELIUM LEAK TESTING M/C



AUTO TUBE CUTTING M/C

**TUBE BENDING M/C** 



#### S.D. AUTO ENGINEERING WORKS PVT. LTD(UNIT -VII)



<u>Certification</u> <u>Factory Area</u> <u>Employees</u> <u>Specialization</u>

- :- IATF:16949:2016
- :- 8,000 Sq.mtr.
- :- 350
- :- Precision machined steering parts, column pipes, collapsible shafts, pitman arms, flange components

Location:- Plot No 104, Sector 25 Faridabad



# **Product Portfolio** (UNIT –VII)

#### **STEERING SHAFT**





**COLUMN PIPE** 

#### **COLUMN SHAFT**





#### **STEERING COLUMN**

#### COLUMN JACKET





#### **PITMAN ARM**



### **FACILITIES INSTALLED (UNIT-VII)**



CNC TURNING CENTRE







**TWIN HEAD BENDING** 



**GUN DRILING MACHINE** 





Certification Factory Area Employees Specialization :- IATF:16949:2016 :- 2500 Sq.mtr. :- 200 :- Fuel Filter Covers and tubular assemblies.

Location:- Plot No 115, Sector 25 Faridabad



# **Product Portfolio** (UNIT –VIII)





#### **FACILITIES INSTALLED (UNIT-VIII)**

 
 VIBRO CLEANING MACHINE







HYDRAULIC PRESS MACHINE

**COPPER FURNACE BRAZING** 



#### **SEBROS AUTO PVT LTD (UNIT IX)**



Establishment Year Certification Factory Area Employees Specialization

- :- 2023 (Upcoming Plant)
- :-
- :- 13000 sq mtr.
- :- 10
- :- CNC Machined Parts & Rack Bars.

Location:- Plot No A-17,