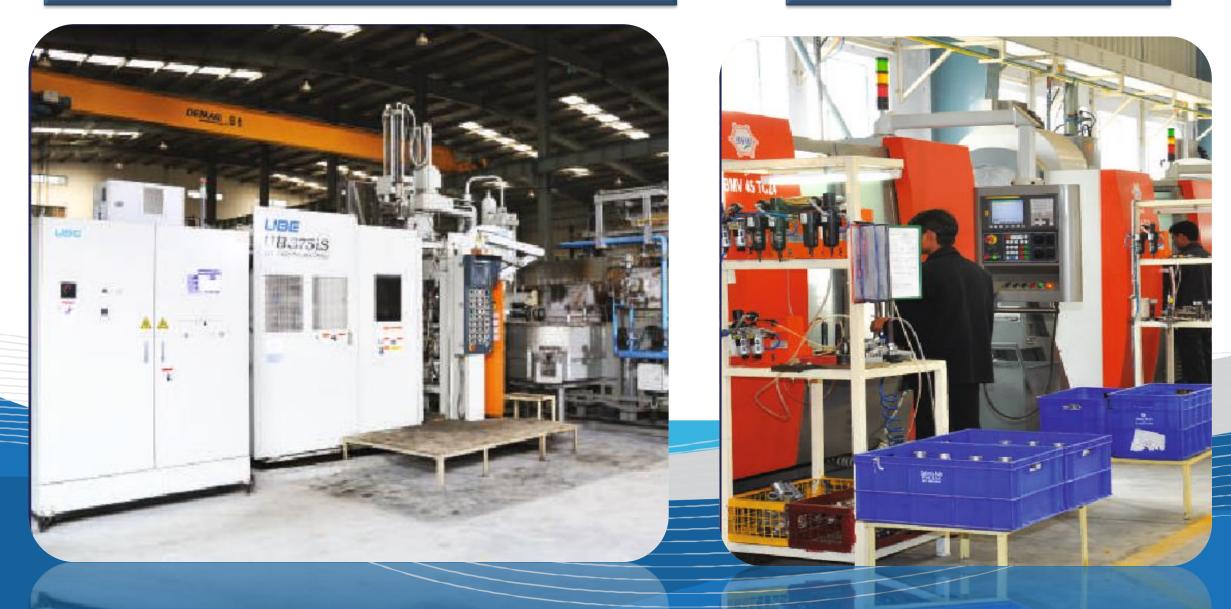

#### ALUMINUM DIE CASTING MACHINE (FROM 160 TON TO 800 TON)

#### VERTICAL MACHINE CENTRE