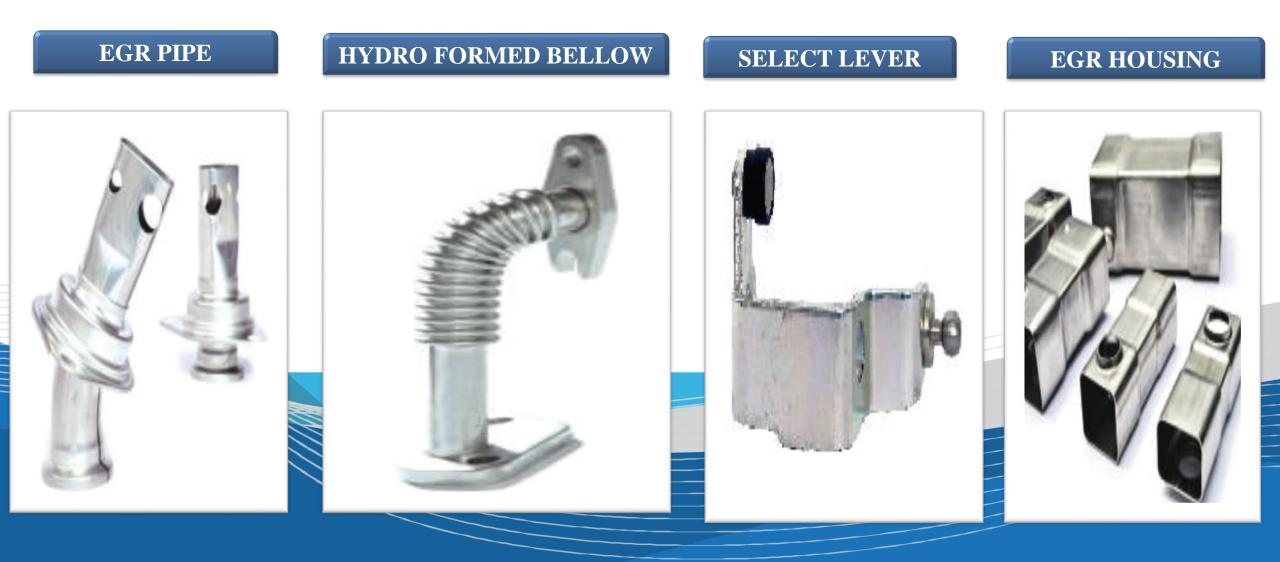

## **SEBROS INDUSTRIES PVT. LTD. (UNIT -III)**

<u>Certification</u> <u>Factory Area</u> <u>Employees</u> <u>Specialization</u>

- :- IATF:16949:2016 & ISO 14001& ISO 45001
- :- 8,000 Sq.mtr.
- :- 350
- :- HVAC Pipes, EGR Parts, Heater Pipes, Hydro formed Bellows

Location:- TCC Complex, Sector-10 Faridabad (Haryana)

HEAT EXCHANGER COIL

HEAT EXCHANGER COIL

SHIFT LEVER

SHIFT LEVER