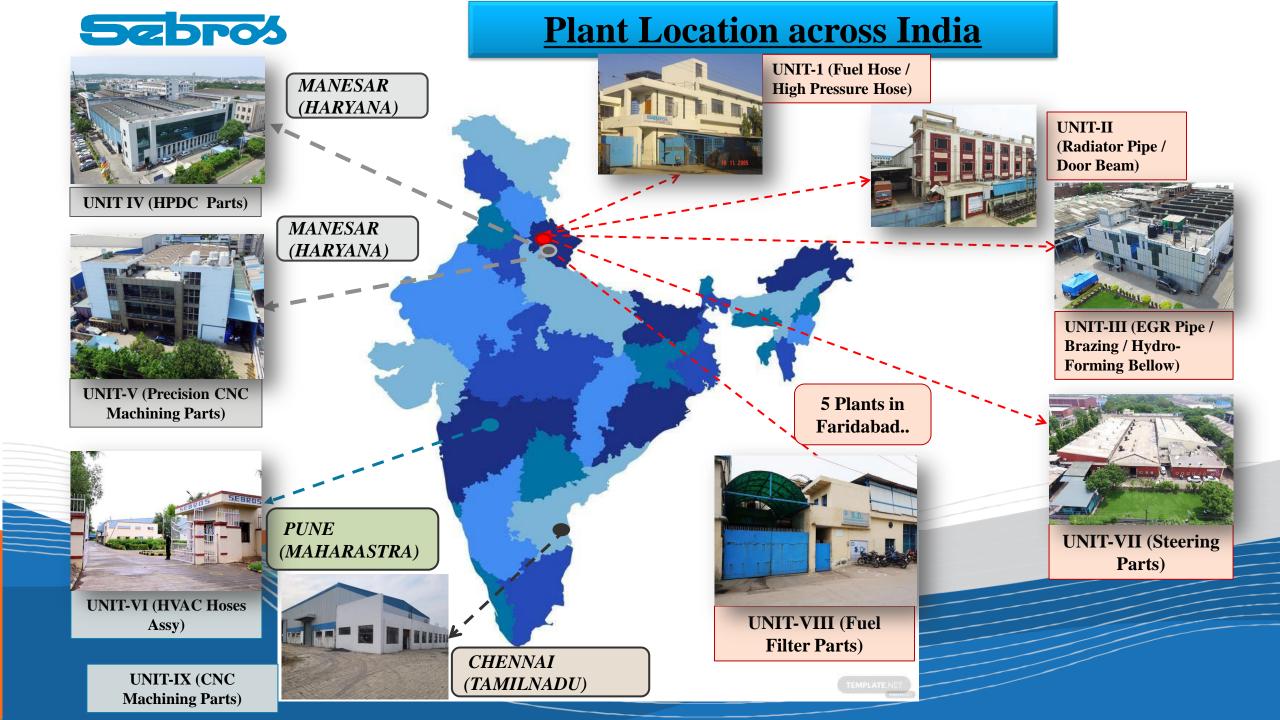

## **SEBROS INDUSTRIES PVT. LTD. (UNIT -I)**

Location:- Plot No.45, Sec-25, Faridabad (Haryana), INDIA Parent company established in 1983

- :- IATF:16949:2016
- :- 2,000 Sq.mtr.
- :- 200

Certification

**Factory Area** 

**Employees** 

**Specialization** 

:- Tubular Components and assemblies for tractor & light commercial vehicles

This Plant was established in 1983, It was a seed sown by Mr. S.L.Sethi, which bloomed into SEBROS GROUP, a large conglomerate of nine plants manufacturing over 2000 different component and assemblies for leading automotive manufacturers in the country.

## **SEBROS INDUSTRIES PVT. LTD. (UNIT -II)**

Certification Factory Area Employees Specialization

:- IATF:16949:2016 :- 4,000 Sq.mtr. :- 200 :- Tubular Components and assemblies for Passenger Cars

Location:- Plot No.216, Sec-58, Faridabad (Haryana), INDIA

## **SEBROS INDUSTRIES PVT. LTD. (UNIT -III)**

<u>Certification</u> <u>Factory Area</u> <u>Employees</u> <u>Specialization</u>

- :- IATF:16949:2016 & ISO 14001& ISO 45001
- :- 8,000 Sq.mtr.
- :- 350
- :- HVAC Pipes, EGR Parts, Heater Pipes, Hydro formed Bellows

## **SEBROS INDUSTRIES PVT. LTD. (UNIT -IV)**

Certification Factory Area Employees Specialization

:- IATF:16949:2016 :- 4,000 Sq.mtr. :- 350 :- Precision Machined Components Intermediate Shaft Assemblies

## **SEBROS AUTO PVT. LTD. (UNIT -V)**

<u>Certification</u> <u>Factory Area</u> <u>Employees</u> <u>Specialization</u>

:- IATF:16949:2016 :- 4,000 Sq.mtr. :- 350 :- High Pressure Aluminum die casting parts

## **SEBROS AUTO PVT. LTD. (UNIT -VI)**

<u>Certification</u> <u>Factory Area</u> <u>Employees</u> <u>Specialization</u>

- :- IATF:16949:2016
- :- 12,000 Sq.mtr.
- :- 350

:- Crimped hose assemblies for HVAC Evaporator and Heater Pipes & Connectors

#### S.D. AUTO ENGINEERING WORKS PVT. LTD(UNIT -VII)

<u>Certification</u> <u>Factory Area</u> <u>Employees</u> <u>Specialization</u>

- :- IATF:16949:2016
- :- 8,000 Sq.mtr.
- :- 350
- :- Precision machined steering parts, column pipes, collapsible shafts, pitman arms, flange components

### **FACILITIES INSTALLED (UNIT-VII)**

CNC TURNING CENTRE

**TWIN HEAD BENDING** 

**GUN DRILING MACHINE** 

Certification Factory Area Employees Specialization :- IATF:16949:2016 :- 2500 Sq.mtr. :- 200 :- Fuel Filter Covers and tubular assemblies.

#### **SEBROS AUTO PVT LTD (UNIT IX)**

Establishment Year Certification Factory Area Employees Specialization

- :- 2023 (Upcoming Plant)
- :-
- :- 13000 sq mtr.
- :- 10
- :- CNC Machined Parts & Rack Bars.

Location:- Plot No A-17, SIPCO ORAGADUM, TAMILNADU