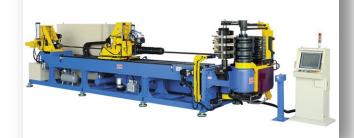

## **FACILITIES INSTALLED (UNIT-1)**

INDUCTION HADRNING MACHINE

111

#### **CNC PIPE BENDING MACHINE**