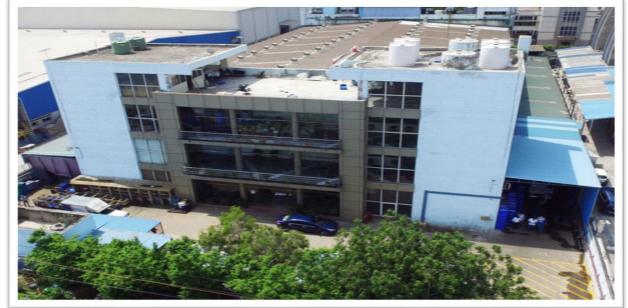

## **SEBROS INDUSTRIES PVT. LTD. (UNIT -I)**

Location:- Plot No.45, Sec-25, Faridabad (Haryana), INDIA Parent company established in 1983

- :- IATF:16949:2016
- :- 2,000 Sq.mtr.
- :- 200

Certification

**Factory Area** 

**Employees** 

**Specialization** 

:- Tubular Components and assemblies for tractor & light commercial vehicles

This Plant was established in 1983, It was a seed sown by Mr. S.L.Sethi, which bloomed into SEBROS GROUP, a large conglomerate of nine plants manufacturing over 2000 different component and assemblies for leading automotive manufacturers in the country.