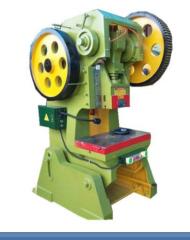

## **SEBROS INDUSTRIES PVT. LTD. (UNIT -I)**



Location:- Plot No.45, Sec-25, Faridabad (Haryana), INDIA Parent company established in 1983

- :- IATF:16949:2016
- :- 2,000 Sq.mtr.
- :- 200

Certification

**Factory Area** 

**Employees** 

**Specialization** 

:- Tubular Components and assemblies for tractor & light commercial vehicles

This Plant was established in 1983, It was a seed sown by Mr. S.L.Sethi, which bloomed into SEBROS GROUP, a large conglomerate of nine plants manufacturing over 2000 different component and assemblies for leading automotive manufacturers in the country.





#### **RADIATOR PIPE**

#### **FUEL HOSES**





Sebros



## **FACILITIES INSTALLED (UNIT-1)**



INDUCTION HADRNING MACHINE

111









#### LEAKAGE TESTING MACHINE



MIG WELDING MACHINE



**MECHANICAL PRESSES** 



## **SEBROS INDUSTRIES PVT. LTD. (UNIT -II)**



Certification Factory Area Employees Specialization

:- IATF:16949:2016 :- 4,000 Sq.mtr. :- 200 :- Tubular Components and assemblies for Passenger Cars

Location:- Plot No.216, Sec-58, Faridabad (Haryana), INDIA











# WELDING ROBOT



HYDRAULIC PRESSES



MECHANICAL PRESSES

## **FACILITIES INSTALLED (UNIT-II)**





#### **COPPER BRAZING FURNESS**



5 AXIS PIPE BENDING MACHINE



MIG WELDING MACHINE



LEAKAGE TESTING MACHINE



## **SEBROS INDUSTRIES PVT. LTD. (UNIT -III)**



<u>Certification</u> <u>Factory Area</u> <u>Employees</u> <u>Specialization</u>

- :- IATF:16949:2016 & ISO 14001& ISO 45001
- :- 8,000 Sq.mtr.
- :- 350
- :- HVAC Pipes, EGR Parts, Heater Pipes, Hydro formed Bellows

Location:- TC