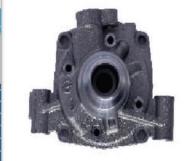

## **SEBROS AUTO PVT. LTD. (UNIT -V)**

<u>Certification</u> <u>Factory Area</u> <u>Employees</u> <u>Specialization</u>

:- IATF:16949:2016 :- 4,000 Sq.mtr. :- 350 :- High Pressure Aluminum die casting parts

#### WATER PUMP BODY