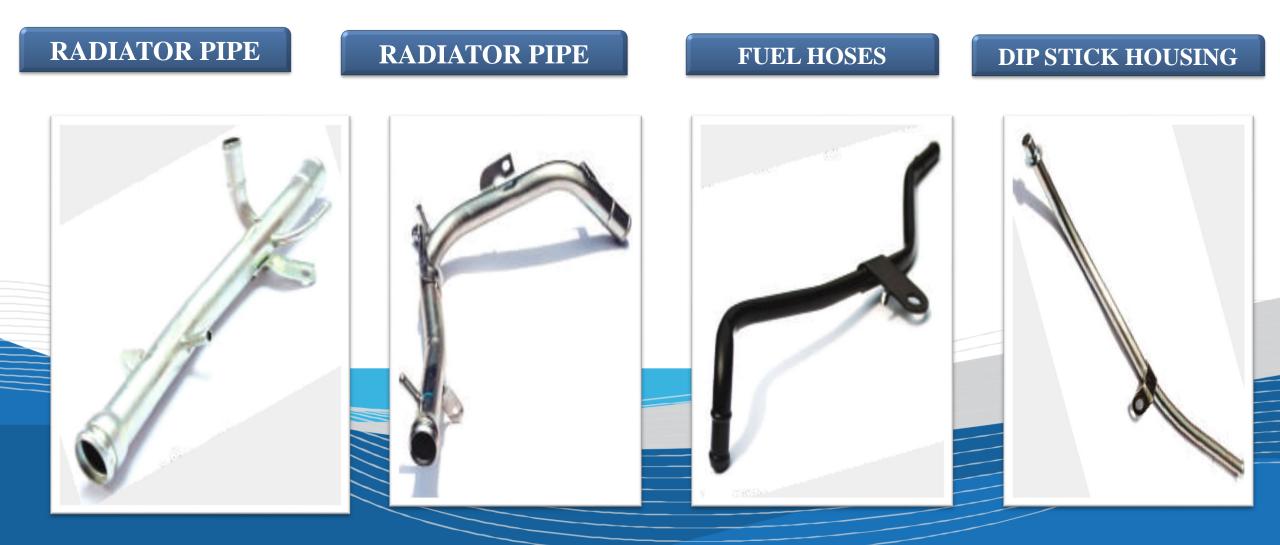

nd assemblies for tractor & light commercial vehicles

This Plant was established in 1983, It was a seed sown by Mr. S.L.Sethi, which bloomed into SEBROS GROUP, a large conglomerate of nine plants manufacturing over 2000 different component and assemblies for leading automotive manufacturers in the country.





#### **RADIATOR PIPE**

#### **FUEL HOSES**





Sebros



## **FACILITIES INSTALLED (UNIT-1)**



INDUCTION HADRNING MACHINE

111









#### LEAKAGE TESTING MACHINE



MIG WELDING MACHINE



**MECHANICAL PRESSES** 



## **SEBROS INDUSTRIES PVT. LTD. (UNIT -II)**



Certification Factory Area Employees Specialization

:- IATF:16949:2016 :- 4,000 Sq.mtr. :- 200 :- Tubular Components and assemblies for Passenger Cars

Location:- Plot No.216, Sec-58, Faridabad (Haryana), INDIA











# WELDING ROBOT



HYDRAULIC PRESSES



MECHANICAL PRESSES

## **FACILITIES INSTALLED (UNIT-II)**





#### **COPPER BRAZING FURNESS**



5 AXIS PIPE BENDING MACHINE



MIG WELDING MACHINE



LEAKAGE TESTING MACHINE



## **SEBROS INDUSTRIES PVT. LTD. (UNIT -III)**



<u>Certification</u> <u>Factory Area</u> <u>Employees</u> <u>Specialization</u>

- :- IATF:16949:2016 & ISO 14001& ISO 45001
- :- 8,000 Sq.mtr.
- :- 350
- :- HVAC Pipes, EGR Parts, Heater Pipes, Hydro formed Bellows

Location:- TCC Complex, Sector-10 Faridabad (Haryana)







HEAT EXCHANGER COIL

HEAT EXCHANGER COIL

SHIFT LEVER

SHIFT LEVER













## **FACILITIES INSTALLED (UNIT-III)**





#### HYDEAULIC PRESSES





#### **CNC PIPE BENDING MACHINE**



#### LEAKAGE TESTING MACHINE





MIG WELDING MACHINE

M