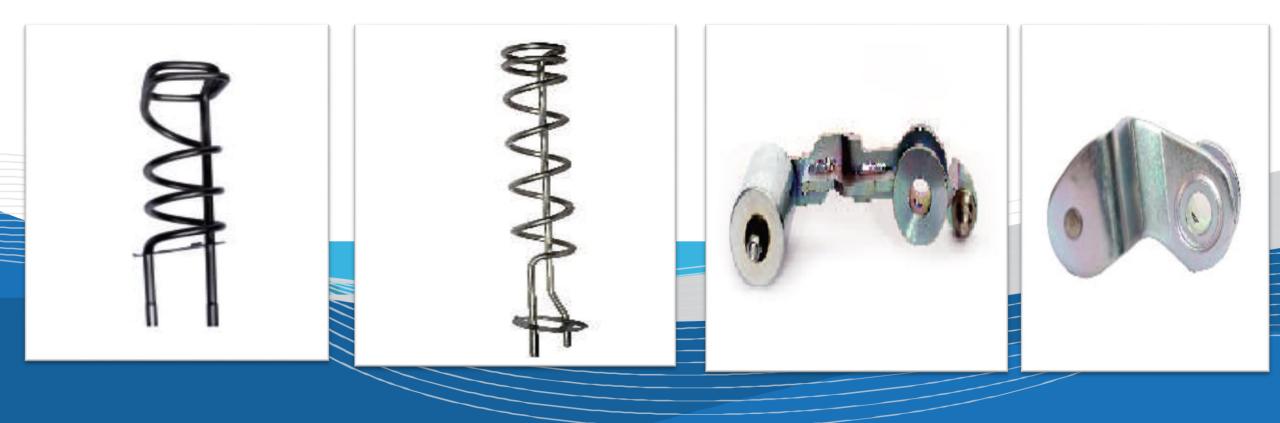

pecialization

:- IATF:16949:2016 :- 4,000 Sq.mtr. :- 200 :- Tubular Components and assemblies for Passenger Cars

Location:- Plot No.216, Sec-58, Faridabad (Haryana), INDIA











# WELDING ROBOT



HYDRAULIC PRESSES



MECHANICAL PRESSES

## **FACILITIES INSTALLED (UNIT-II)**





#### **COPPER BRAZING FURNESS**



5 AXIS PIPE BENDING MACHINE



MIG WELDING MACHINE



LEAKAGE TESTING MACHINE



## **SEBROS INDUSTRIES PVT. LTD. (UNIT -III)**



<u>Certification</u> <u>Factory Area</u> <u>Employees</u> <u>Specialization</u>

- :- IATF:16949:2016 & ISO 14001& ISO 45001
- :- 8,000 Sq.mtr.
- :- 350
- :- HVAC Pipes, EGR Parts, Heater Pipes, Hydro formed Bellows

Location:- TCC Complex, Sector-10 Faridabad (Haryana)







HEAT EXCHANGER COIL

HEAT EXCHANGER COIL

SHIFT LEVER

SHIFT LEVER













## **FACILITIES INSTALLED (UNIT-III)**





#### HYDEAULIC PRESSES





#### **CNC PIPE BENDING MACHINE**



#### LEAKAGE TESTING MACHINE





MIG WELDING MACHINE

MECHANICAL PRESSES



#### **FACILITIES INSTALLED (UNIT-III)**



CNC TURNING CENTRE





HYDRO FORMING MACHINE



CNC 5 AXIS PIPE BENDING MACHINE

VERTICAL MACHINE CENTRE

**"O" RING GROOVE MACHINE** 

ansfi



## **FACILITIES INSTALLED (UNIT-III)**



**BRAZING FURNACE FOR COPPER AND NICKLE BRAZING** 



## **SEBROS INDUSTRIES PVT. LTD. (UNIT -IV)**



Certification Factory Area Employees Specialization

:- IATF:16949:2016 :- 4,000 Sq.mtr. :- 350 :- Precision Machined Components Intermediate Shaft Assemblies

Location:- Plot No-181, Sector 5 IMT, Manesar (Gurugram)





#### **CAP WATER INLET**

#### CASE COMP

###