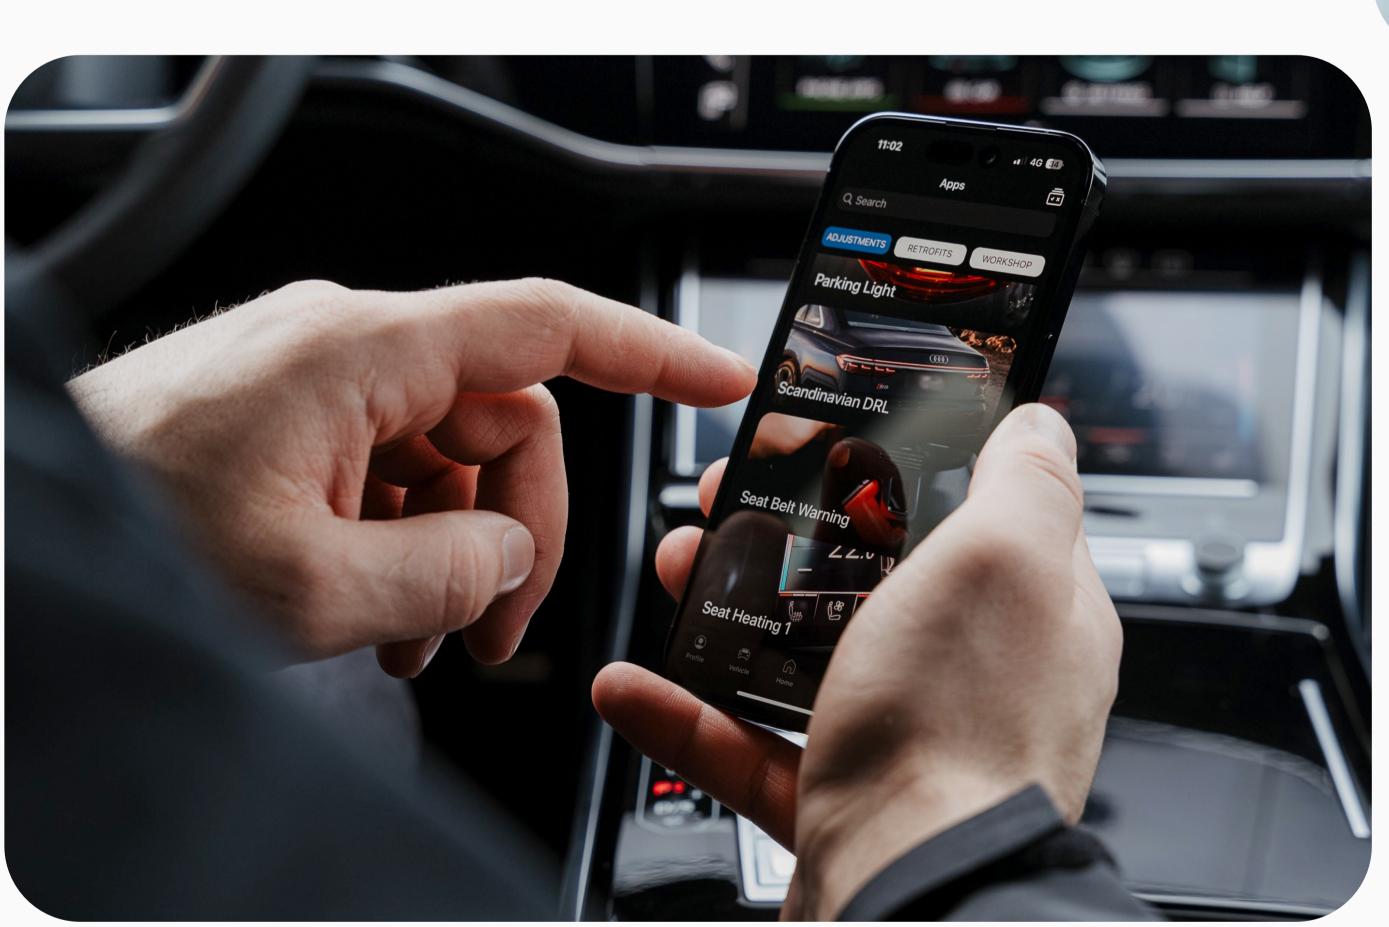

## One-Click Apps

for Volkswagen Group, BMW Group, and Toyota Group models

Use our pre-coded applications to turn on, off, and adjust car features or reset service lights with a single click.

for Volkswagen Group models