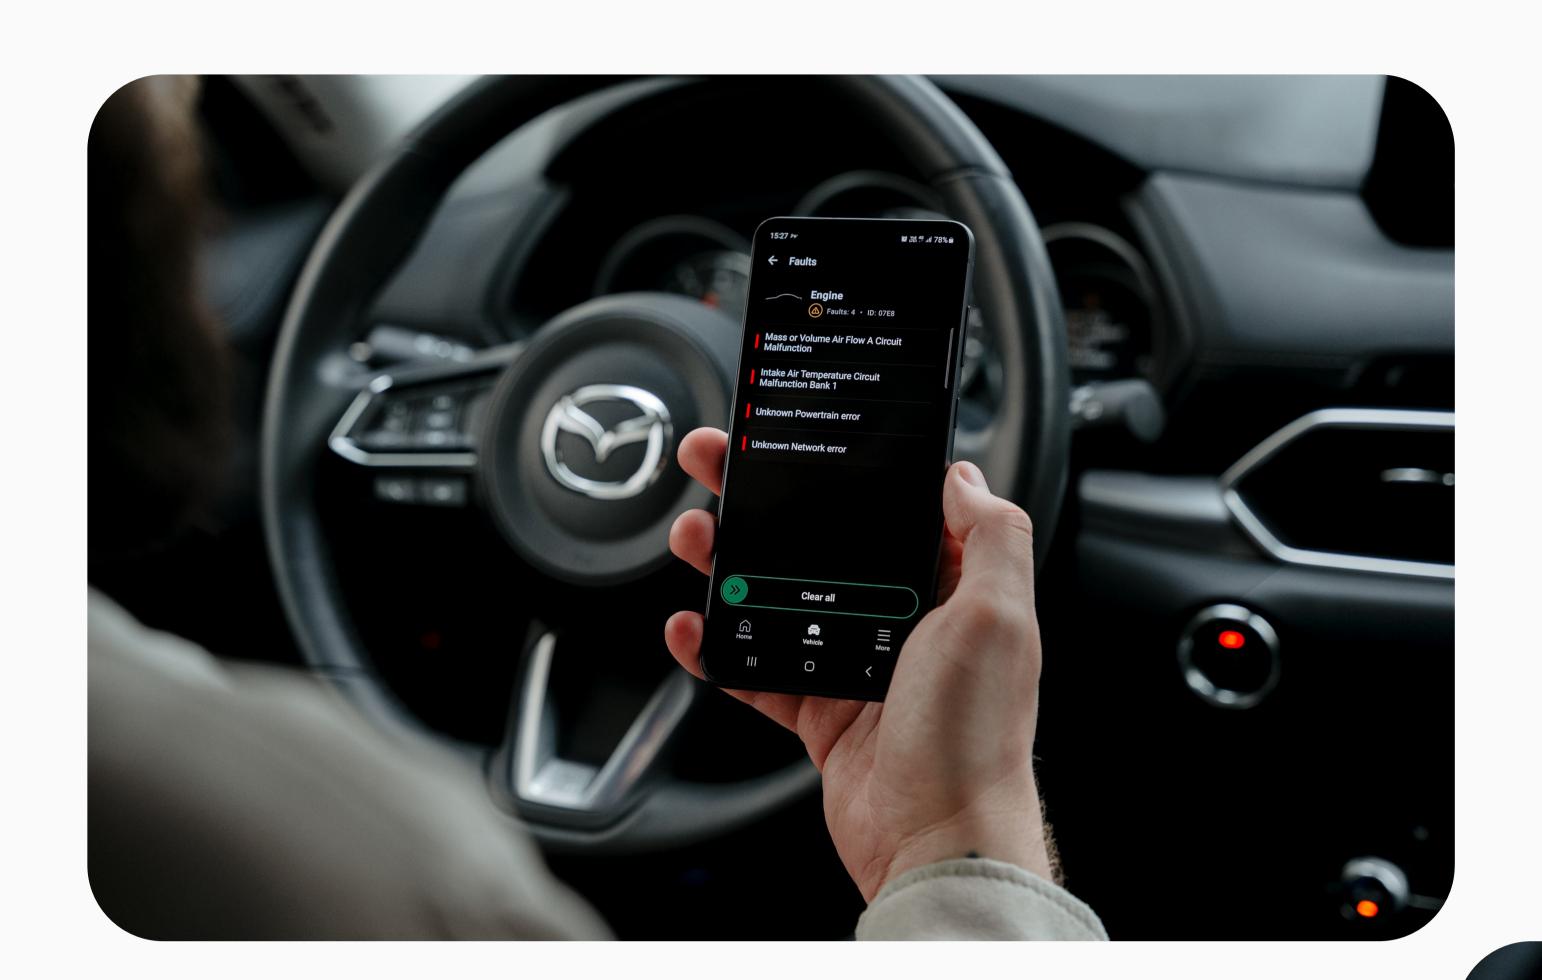

## OBD2 Diagnostics

for all car brands

Diagnose engine and transmission fault codes, identify critical faults and eliminate minor issues.

## Advanced Diagnostics

for Volkswagen Group, BMW Group, and Toyota Group models

Scan all available vehicle control units, diagnose, clear, and share fault codes – in minutes.