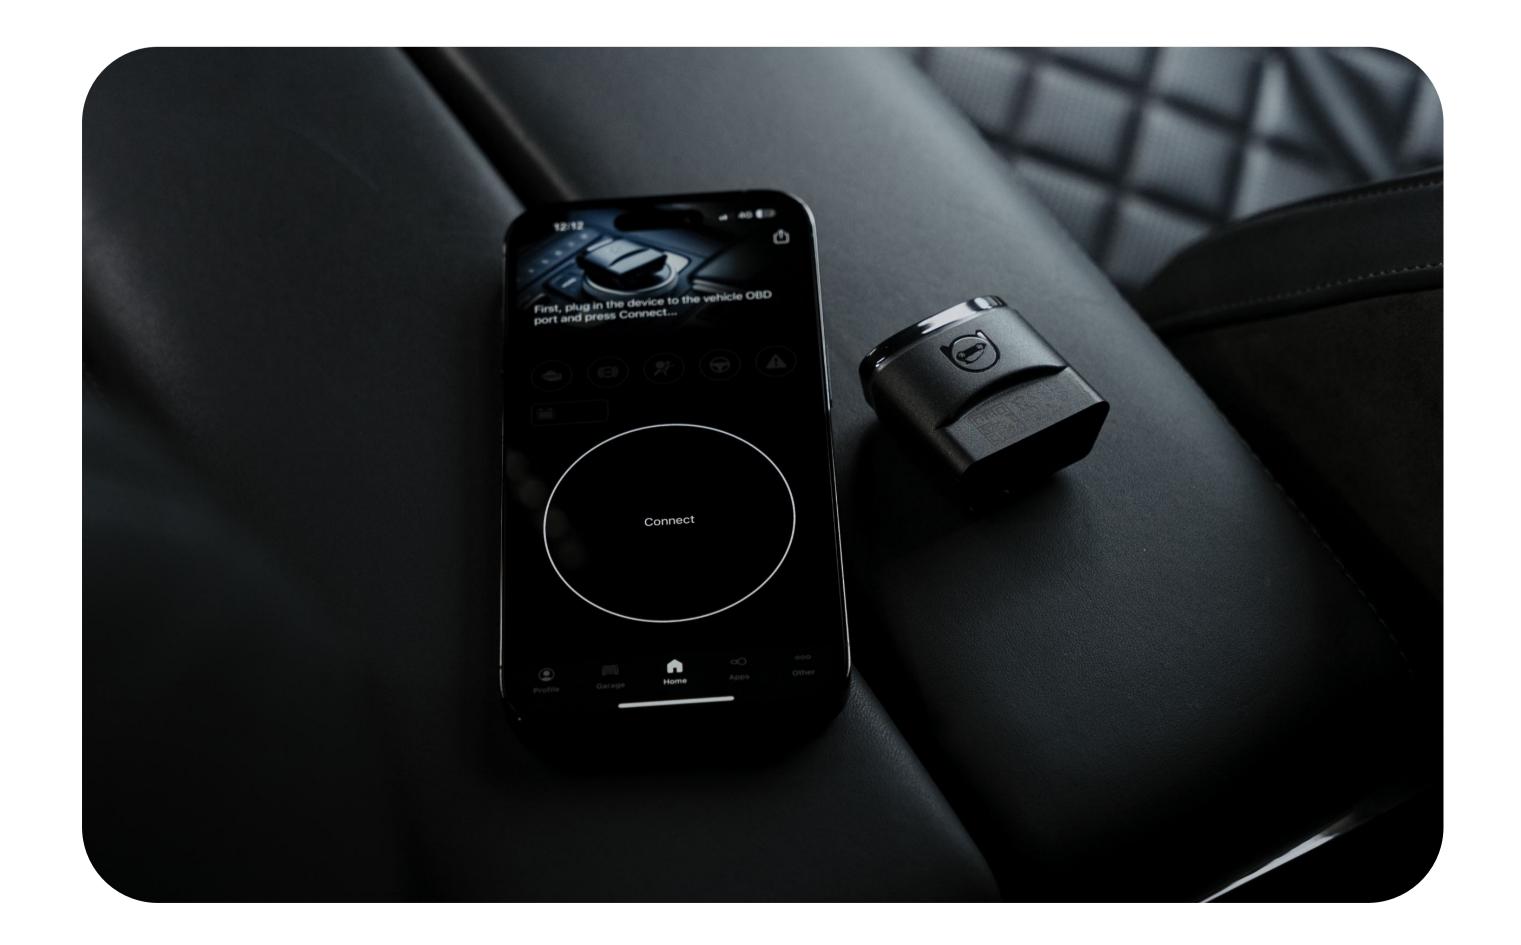

### What is OBDeleven NextGen?

OBDeleven is a compact, Bluetooth-enabled car diagnostics and customization tool for every driver. Licensed by leading car manufacturers, it's the safest and easiest way to keep your vehicle's performance at its best – saving time and money in the long run.

## Why drivers love it

- Intuitive use, no special expertise needed
- Wireless, pocket-sized device
- Versatile functionality for every skill level
- Time and money-saving car maintenance
- Trusted by drivers globally