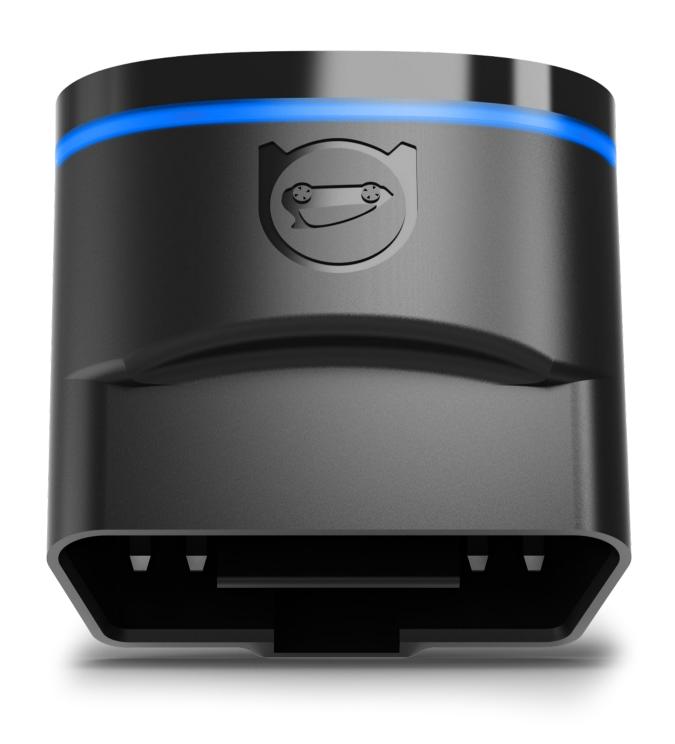

### What is OBDeleven NextGen?

OBDeleven is a compact, Bluetooth-enabled car diagnostics and customization tool for every driver. Licensed by leading car manufacturers, it's the safest and easiest way to keep your vehicle's performance at its best – saving time and money in the long run.