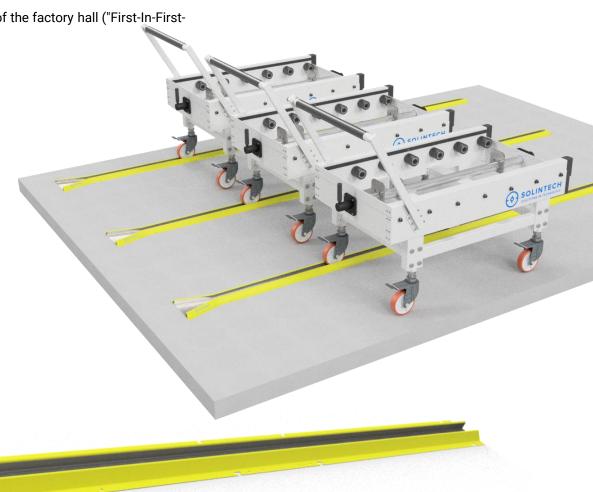

### > FIFO Rails

Standard or on the customer demand

#### **Hint points**

1. Purpose

Directional movement of carts on the floor of the factory hall ("First-In-First-Out" principle).

- 2. Useful space dimensions [length x width]
  - Upon request.
- 3. Materials from which they are produced:
  - Mild steel S235 (EN 10025);
  - > INOX (stainless steel), 1.4301 (EN/Wr).
- 4. Anti-corrosive protection
  - Painting or powder coating;
  - > Galvanisation.
- 5. Upon customer demand
  - Various equipment;
  - > ESD properties.