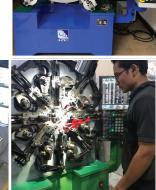

## **INFRASTRUCTURE**

- 28+ MACHINES (17 CNC)
  12 TESTING MACHINES
  75+ ENGINEERS
- 2 PLANTS

**Machinery** 

- 17 CNC Spring Coiling & Forming machines from 0.10 to 7.0 mm wire.
- 5 Semi Automatic Coiling Machines
- Automatic SPM Wire Forming Machines ranging from 0.20 mm to 05.00 mm
- CNC & Mechanical Spring End Grinding Machines ranging from 0.20 mm to 9.0 mm. 6 machines with PLC with HMI control.
- Spring Testing Machines ranging from (2 grams to 1 ton), Manual (dedicated), electronic and computerized
- Power Press (0.50 tons to 40 tons)
- Shot Peening machine
- Profile Projector
- Endurance Testing Machines
- Torque Testers (10 grams 150 kgs)
- Hydro pneumatic press machines (Full Press Machine) for 100% set removing
- Stress Relieving Furnaces with -conveyor systems (upto 500 deg C)
- Hardening Furnaces (Capacity up to 1400 deg C)
- Various other Jigs and Fixtures and specialized tools for individual items.
- Various Low Cost Automation SPM Machines for Bending and Cutting Processes