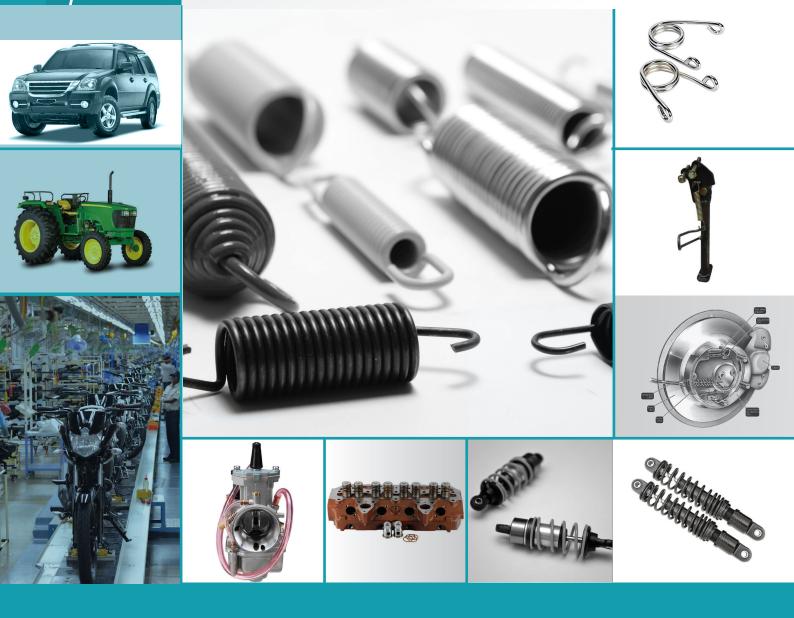

## PRODUCT RANGE Springs & Metal Forms

- MONTHLY 10 MILLION + SPRINGS
- 300+ VARIETIES

Bellite's repertoire of products comprises of springs, spring machines, and allied products. Our manufacturing & supply pipeline is self-reliant and well-oiled. With us, you'll never face any capacity restrictions or customization bottlenecks.

#### SPRINGS

- Compression
- Extension
- Torsion
- Suspension
- Square type

Extension (Clutch)

#### **METAL FORMS**

- Wire forms
- Circlips
- Hose Clamps
- Strip forms

## **PRODUCT APPLICATIONS**

- 300+ PRODUCTS IN USE
- DELIVERED MONTHLY AT 50+ LOCATIONS
- SUPPLIED MONTHLY TO 10+ CITIES
- CONSUMED MONTHLY 50+ TONS OF STEEL

- ALL GLOBALLY REPUTED CUSTOMERS
- 25+ CUSTOMERS