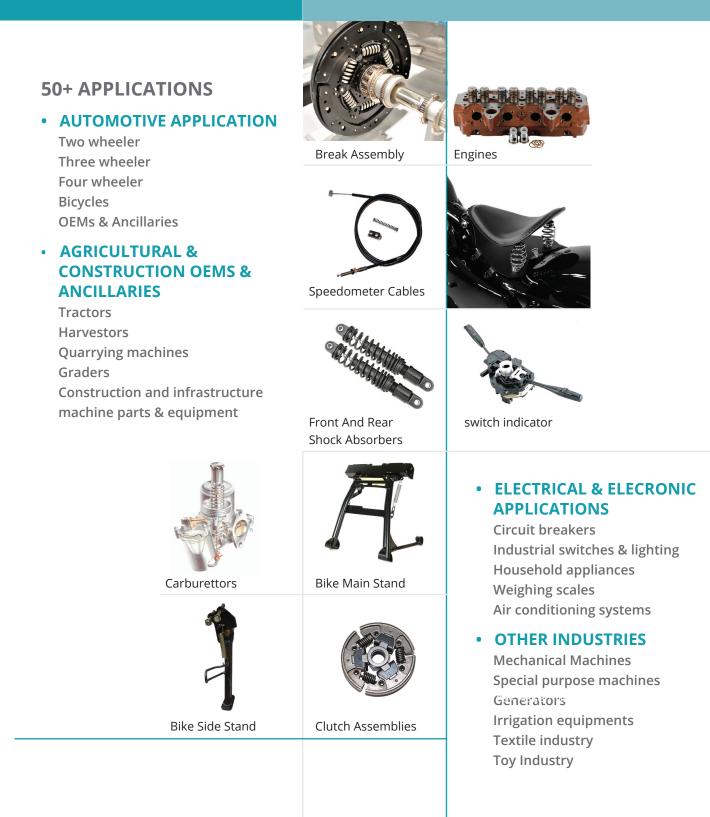

## **PRODUCT APPLICATIONS**

- 300+ PRODUCTS IN USE
- DELIVERED MONTHLY AT 50+ LOCATIONS
- SUPPLIED MONTHLY TO 10+ CITIES
- CONSUMED MONTHLY 50+ TONS OF STEEL

- ALL GLOBALLY REPUTED CUSTOMERS
- 25+ CUSTOMERS

#### SPRINGS

- Compression
- Extension
- Torsion
- Suspension
- Square type

Extension (Clutch)

#### **METAL FORMS**

- Wire forms
- Circlips
- Hose Clamps
- Strip forms