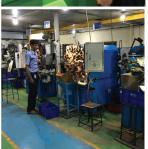

## **INFRASTRUCTURE**

- 28+ MACHINES (17 CNC)
  12 TESTING MACHINES
  75+ ENGINEERS
- 2 PLANTS

**Machinery** 

- 17 CNC Spring Coiling & Forming machines from 0.10 to 7.0 mm wire.
- 5 Semi Automatic Coiling Machines
- Automatic SPM Wire Forming Machines ranging from 0.20 mm to 05.00 mm
- CNC & Mechanical Spring End Grinding Machines ranging from 0.20 mm to 9.0 mm. 6 machines with PLC with HMI control.
- Spring Testing Machines ranging from (2 grams to 1 ton), Manual (dedicated), electronic and computerized
- Power Press (0.50 tons to 40 tons)
- Shot Peening machine
- Profile Projector
- Endurance Testing Machines
- Torque Testers (10 grams 150 kgs)
- Hydro pneumatic press machines (Full Press Machine) for 100% set removing
- Stress Relieving Furnaces with -conveyor systems (upto 500 deg C)
- Hardening Furnaces (Capacity up to 1400 deg C)
- Various other Jigs and Fixtures and specialized tools for individual items.
- Various Low Cost Automation SPM Machines for Bending and Cutting Processes