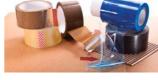

# Koli Bandı - Duct Tapes

Şeffaf, Kahverengi ve Özel Baskılı Polipropilen koli bantları sunuyoruz.

Ayrıca Polipropilen (PP), olarak bilinen polipropilen paketleme bantlar dahil olmak üzere geniş bir uygulama yelpazesinde kullanılabilir bir termoplastik polimerdir. bu bantlar 3 farklı yapıştırıcı derecesinde mevcuttur: Çözücü (çözücü kauçuğu), akrilik ve sıcak eriyik.

a) Çözücü (çözücü kauçuk): Yüksek ve düşük sıcaklıklara karşı mükemmel direnç gösteren en evrensel tip.
b) Akrilik: Ekolojik ve uzun süreli depolama için ideal.
c) Sıcakta eriyen: Kolay yuvarlanma ve oda sıcaklığına dayanıklı.

We offer Clear, Brown and Custom Printed Polypropylene duct tapes.

Polypropylene (PP), also known as Polypropylene, is a thermoplastic polymer used in a wide variety of applications including packaging tapes. These tapes are available in 3 grades of adhesive: solvent (solvent rubber), acrylic and hot melt.

a. Solvent (solvent rubber): Most universal type with excellent resistant against high and low temperatures.
b. Acrylic: Ecological and ideal for long-term storage.
c. Hot melt: Easy rolling and resistant to room temperature.