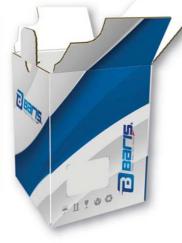

# Çift Kapak Model Kutu

Double Cover Model Box Fefco Code: 0211

# **Cift Kapak Model Kutu -** Double Cover Model Box Fefco Code: 0211

Genellikle küçük ve hafif ürünler için kullanılır. 2 farklı yönden açılma özelliğine sahiptir. Çift taraflı açılabilmesi en büyük avantajıdır. Ekonomik ve pratik kullanımı vardır.

It is usually used for small and light products. It has the ability to open in 2 different directions. Double-sided Is the biggest advantage.

Protection Against

2 Opening from For Light Kilos different directions

Paper Corrugated Cardboard

Product Recycling

Çift Kapak Model Kutu - *Double Cover Model Box Fefco Code: 0211* 

- Çift taraflı açılabilme özelliği pratik kullanım sağlar.
- Ekonomiktir. Bütçenize ek yük getirmez.
- Raf dizilimlerinde kolaylık sağlar.
- Raf ömrü uzundur daha az deforme olur.
- Çift taraflı açılabilmesi raf diziliminde daha avantajlıdır.
- The double sided opening feature provides practical use.
- It's economical. No additional burden on your budget.
- It provides convenience in rack layout ..
- Shelf life is longer, less deformed.
- Double sided opening is more advantageous in rack layout.

- Marka ve ambalaj tasarımını ön planda olmasını sağlar.
- Çift taraflı açılma özelliği markanızın ön planda olmasını sağlar.
- Ezilme, bükülme, kırılmalara karşı dirençlidir.
- Ekonomikdir. Bütçenize ek yük getirmez.
- Firmanızın uluslararası alanda değerini artırır.
- Makes the brand and packaging design to be the front-line.
- The double-sided opening feature ensures that your mark is on the front panel.
- Resistant to crushing, twisting, breakage.
- It's economical. No additional burden on your budget.
- Increase the value of your company's international field.