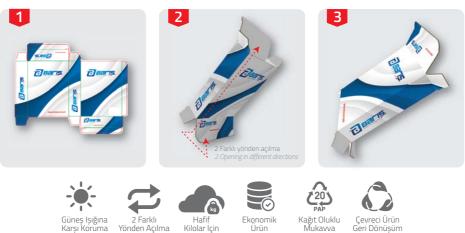

# **Cift Kapak Model Kutu -** Double Cover Model Box Fefco Code: 0211

Genellikle küçük ve hafif ürünler için kullanılır. 2 farklı yönden açılma özelliğine sahiptir. Çift taraflı açılabilmesi en büyük avantajıdır. Ekonomik ve pratik kullanımı vardır.

It is usually used for small and light products. It has the ability to open in 2 different directions. Double-sided Is the biggest advantage.

Protection Against

2 Opening from For Light Kilos different directions

Paper Corrugated Cardboard

Product Recycling

Çift Kapak Model Kutu - *Double Cover Model Box Fefco Code: 0211* 

- Çift taraflı açılabilme özelliği pratik kullanım sağlar.
- Ekonomiktir. Bütçenize ek yük getirmez.
- Raf dizilimlerinde kolaylık sağlar.
- Raf ömrü uzundur daha az deforme olur.
- Çift taraflı açılabilmesi raf diziliminde daha avantajlıdır.
- The double sided opening feature provides practical use.
- It's economical. No additional burden on your budget.
- It provides convenience in rack layout ..
- Shelf life is longer, less deformed.
- Double sided opening is more advantageous in rack layout.

- Marka ve ambalaj tasarımını ön planda olmasını sağlar.
- Çift taraflı açılma özelliği markanızın ön planda olmasını sağlar.
- Ezilme, bükülme, kırılmalara karşı dirençlidir.
- Ekonomikdir. Bütçenize ek yük getirmez.
- Firmanızın uluslararası alanda değerini artırır.
- Makes the brand and packaging design to be the front-line.
- The double-sided opening feature ensures that your mark is on the front panel.
- Resistant to crushing, twisting, breakage.
- It's economical. No additional burden on your budget.
- Increase the value of your company's international field.