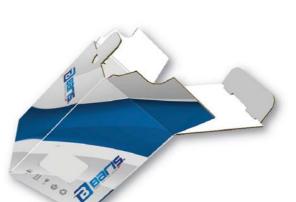

# Çift Kapak Model Kutu

Double Cover Model Box Fefco Code: 0211

# **Cift Kapak Model Kutu -** Double Cover Model Box Fefco Code: 0211

Genellikle küçük ve hafif ürünler için kullanılır. 2 farklı yönden açılma özelliğine sahiptir. Çift taraflı açılabilmesi en büyük avantajıdır. Ekonomik ve pratik kullanımı vardır.

It is usually used for small and light products. It has the ability to open in 2 different directions. Double-sided Is the biggest advantage.

Protection Against

2 Opening from For Light Kilos different directions

Paper Corrugated Cardboard

Product Recycling

Çift Kapak Model Kutu - *Double Cover Model Box Fefco Code: 0211* 

- Çift taraflı açılabilme özelliği pratik kullanım sağlar.
- Ekonomiktir. Bütçenize ek yük getirmez.
- Raf dizilimlerinde kolaylık sağlar.
- Raf ömrü uzundur daha az deforme olur.
- Çift taraflı açılabilmesi raf diziliminde daha avantajlıdır.
- The double sided opening feature provides practical use.
- It's economical. No additional burden on your budget.
- It provides convenience in rack layout ..
- Shelf life is longer, less deformed.
- Double sided opening is more advantageous in rack layout.

- Marka ve ambalaj tasarımını ön planda olmasını sağlar.
- Çift taraflı açılma özelliği markanızın ön planda olmasını sağlar.
- Ezilme, bükülme, kırılmalara karşı dirençlidir.
- Ekonomikdir. Bütçenize ek yük getirmez.
- Firmanızın uluslararası alanda değerini artırır.
- Makes the brand and packaging design to be the front-line.
- The double-sided opening feature ensures that your mark is on the front panel.
- Resistant to crushing, twisting, breakage.
- It's economical. No additional burden on your budget.
- Increase the value of your company's international field.