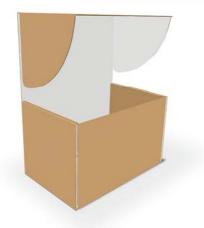

# Çift Kapak Model Kutu

Double Cover Model Box Fefco Code: 0211

# **Cift Kapak Model Kutu -** Double Cover Model Box Fefco Code: 0211

Genellikle küçük ve hafif ürünler için kullanılır. 2 farklı yönden açılma özelliğine sahiptir. Çift taraflı açılabilmesi en büyük avantajıdır. Ekonomik ve pratik kullanımı vardır.

It is usually used for small and light products. It has the ability to open in 2 different directions. Double-sided Is the biggest advantage.

Protection Against

2 Opening from For Light Kilos different directions

Paper Corrugated Cardboard

Product Recycling

Çift Kapak Model Kutu - *Double Cover Model Box Fefco Code: 0211* 

- Çift taraflı açılabilme özelliği pratik kullanım sağlar.
- Ekonomiktir. Bütçenize ek yük getirmez.
- Raf dizilimlerinde kolaylık sağlar.
- Raf ömrü uzundur daha az deforme olur.
- Çift taraflı açılabilmesi raf diziliminde daha avantajlıdır.
- The double sided opening feature provides practical use.
- It's economical. No additional burden on your budget.
- It provides convenience in rack layout ..
- Shelf life is longer, less deformed.
- Double sided opening is more advantageous in rack layout.

- Marka ve ambalaj tasarımını ön planda olmasını sağlar.
- Çift taraflı açılma özelliği markanızın ön planda olmasını sağlar.
- Ezilme, bükülme, kırılmalara karşı dirençlidir.
- Ekonomikdir. Bütçenize ek yük getirmez.
- Firmanızın uluslararası alanda değerini artırır.
- Makes the brand and packaging design to be the front-line.
- The double-sided opening feature ensures that your mark is on the front panel.
- Resistant to crushing, twisting, breakage.
- It's economical. No additional burden on your budget.
- Increase the value of your company's international field.