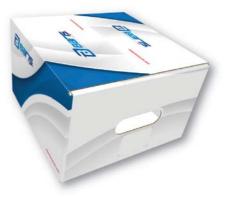

# Receiver Model Kutu

Receiver Model Box Fefco Code: 0471

# Receiver Model Kutu – Receiver Model Box Fefco Code: 0471

Receiver kutu ürününüzün kalitesi ve marka değeriniz açısından en iyi kutu tipi'dir. Kutunun kapanma şeklinden dolayı diğer kutu tiplerinden daha güvenli ve daha dirençlidir. İçerisine konulacak ürünü dış etkenlerden daha etkili şekilde korur.

Receiver box is the best box type for your product quality and brand value. Closing the box It is safer and more resistant than 'American' and other box types. Product to be placed inside protect against damage. The product is aesthetically pleasing.

#### Receiver Model Kutu - *Receiver Model Box Fefco Code: 0471*

- Ezilme, bükülme, kırılmalara karşı dirençlidir.
- Ekonomikdir. Bütçenize ek yük getirmez.
- Firmanızın uluslararası alanda değerini artırır.
- Raf ömrü uzundur daha az deforme olur.
- Kutuları üst üste dizmek kolay ve güvenlidir.
- Ürününüze estetik bir görünüm kazandırır.
- Resistant to crushing, twisting, breakage.
- It's economical. No additional burden on your budget.
- Increase the value of your company's international field.
- Shelf life is longer, less deformed.
- Putting the boxes on top is easy and safe.
- This type gives an aesthetic appearance to your product.