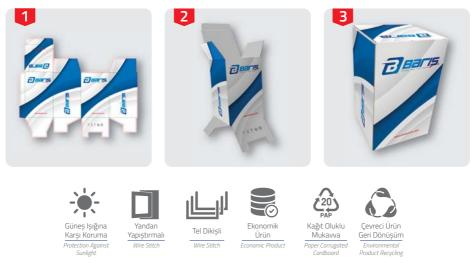

# Receiver Model Kutu

Receiver Model Box Fefco Code: 0471

# Receiver Model Kutu – Receiver Model Box Fefco Code: 0471

Receiver kutu ürününüzün kalitesi ve marka değeriniz açısından en iyi kutu tipi'dir. Kutunun kapanma şeklinden dolayı diğer kutu tiplerinden daha güvenli ve daha dirençlidir. İçerisine konulacak ürünü dış etkenlerden daha etkili şekilde korur.

Receiver box is the best box type for your product quality and brand value. Closing the box It is safer and more resistant than 'American' and other box types. Product to be placed inside protect against damage. The product is aesthetically pleasing.

#### Receiver Model Kutu - *Receiver Model Box Fefco Code: 0471*

- Ezilme, bükülme, kırılmalara karşı dirençlidir.
- Ekonomikdir. Bütçenize ek yük getirmez.
- Firmanızın uluslararası alanda değerini artırır.
- Raf ömrü uzundur daha az deforme olur.
- Kutuları üst üste dizmek kolay ve güvenlidir.
- Ürününüze estetik bir görünüm kazandırır.
- Resistant to crushing, twisting, breakage.
- It's economical. No additional burden on your budget.
- Increase the value of your company's international field.
- Shelf life is longer, less deformed.
- Putting the boxes on top is easy and safe.
- This type gives an aesthetic appearance to your product.

Fefco Code: 0471

- Nakliyede yer tasarrufu sağlar.
- Ürününüzü rahatlıkla kargoya verebilirsiniz.
- Rafta ürününüz dikkat çekici durmasını sağlar.
- En önemli özelliği kapanma şeklidir.
- Save space on the shipping.
- Your product can easily carry cargo.
- It makes your shelf product stand out.
- The most important feature is the closure of the box.