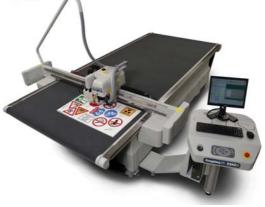

# Kesim Bıçakları

Ürün, tasarım ve müşteri talebine göre kutu modeli FEFCO standartları çerçevesinde belirlenir ve buna uygun olarak bıçak kesim kalıpları hazırlanır.

# **Cutting Blades**

The product design and is determined in accordance with standard FEFCO box model according to customer demand and it was prepared according to the blade cutting dies.

# Kesim

Baskı ve laminasyonu yapılan ürünlerin, belirlenen ölçülere göre hazırlanmış bıçaklar ile kesim işlemi tamamlanır. Bu sayede ürünün son şekli oluşur.

# Cutting

Printing and laminating made products, with the cutting blades prepared according to the specified measurement is completed. In this way, the final shape of the product occurs.