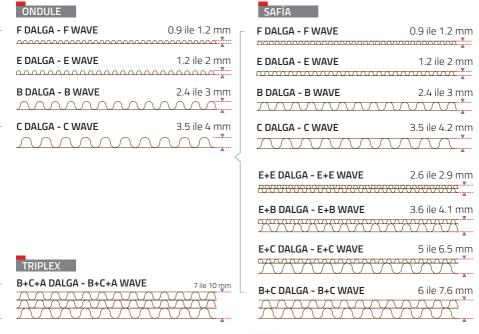

tirilip son kez kontrol edilir. Son kontrolde bir sorun bulunmaması durumunda müşteriye sevk edilir.

# Ready-Made Products

After all the stages of the production process are realized, the product is checked into the box and checked for the last time. If there is no problem in the last check, it is shipped to the customer.





### Kalite

Ön kalite kontrol, üretim kalite kontrol ve ürün hazır olduktan sonra yapılan Son Kalite Kontrol birimleri sayesinde her birim birbirinin müşterisi olarak üretimi yapmaktayız.

# Quality

Preliminary quality control, quality control and production thanks to ready-made products after the last quality control units have been producing each unit as customers of each other.





# Ambalajınızı adım adım oluşturalım.

Step by step we create your Packaging,





# Receiver Model Kutu

Receiver Model Box Fefco Code: 0471

# Receiver Model Kutu – Receiver Model Box Fefco Code: 0471

Receiver kutu ürününüzün kalitesi ve marka değeriniz açısından en iyi kutu tipi'dir. Kutunun kapanma şeklinden dolayı diğer kutu tiplerinden daha güvenli ve daha dirençlidir. İçerisine konulacak ürünü dış etkenlerden daha etkili şekilde korur.

Receiver box is the best box type for your product quality and brand value. Closing the box It is safer and more resistant than 'American' and other box types. Product to be placed inside protect against damage. The product is aesthetically pleasing.





#### Receiver Model Kutu - *Receiver Model Box Fefco Code: 0471*

- Ezilme, bükülme, kırılmalara karşı dirençlidir.
- Ekonomikdir. Bütçenize ek yük getirmez.
- Firmanızın ulu