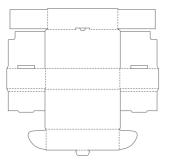

# Kesim Bıçakları

Ürün, tasarım ve müşteri talebine göre kutu modeli FEFCO standartları çerçevesinde belirlenir ve buna uygun olarak bıçak kesim kalıpları hazırlanır.

# **Cutting Blades**

The product design and is determined in accordance with standard FEFCO box model according to customer demand and it was prepared according to the blade cutting dies.

# Kesim

Baskı ve laminasyonu yapılan ürünlerin, belirlenen ölçülere göre hazırlanmış bıçaklar ile kesim işlemi tamamlanır. Bu sayede ürünün son şekli oluşur.

# Cutting

Printing and laminating made products, with the cutting blades prepared according to the specified measurement is completed. In this way, the final shape of the product occurs.