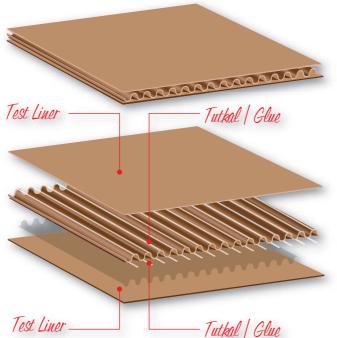

rilip son kez kontrol edilir. Son kontrolde bir sorun bulunmaması durumunda müşteriye sevk edilir.

# Ready-Made Products

After all the stages of the production process are realized, the product is checked into the box and checked for the last time. If there is no problem in the last check, it is shipped to the customer.





### Kalite

Ön kalite kontrol, üretim kalite kontrol ve ürün hazır olduktan sonra yapılan Son Kalite Kontrol birimleri sayesinde her birim birbirinin müşterisi olarak üretimi yapmaktayız.

# Quality

Preliminary quality control, quality control and production thanks to ready-made products after the last quality control units have been producing each unit as customers of each other.





# Ambalajınızı adım adım oluşturalım.

Step by step we create your Packaging,





# Receiver Model Kutu

Receiver Model Box Fefco Code: 0471

# Receiver Model Kutu – Receiver Model Box Fefco Code: 0471

Receiver kutu ürününüzün kalitesi ve marka değeriniz açısından en iyi kutu tipi'dir. Kutunun kapanma şeklinden dolayı diğer kutu tiplerinden daha güvenli ve daha dirençlidir. İçerisine konulacak ürünü dış etkenlerden daha etkili şekilde korur.

Receiver box is the best box type for your product quality and brand value. Closing the box It is safer and more resistant than 'American' and other box types. Product to be placed inside protect against damage. The product is aesthetically pleasing.





#### Receiver Model Kutu - *Receiver Model Box Fefco Code: 0471*

- Ezilme, bükülme, kırılmalara karşı dirençlidir.
- Ekonomikdir. Bütçenize ek yük getirmez.
- Firmanızın ulusl