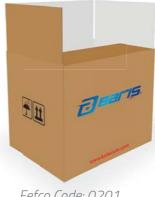

# Koli Kapama Box Cover Fefco Code: 0201

# Koli Kapama - Box Cover Fefco Code: 0201

Büyük ve Ağır ürünler için kullanılır. Maliyet, zaman ve yer avantajı sağlar. Bant ve zımba ile kapatılıp ürün içine yerleştirilir ve son kullanıcıya ulaştırılır.

Used for large and heavy products. It provides cost, time and space advantages. With tape and stapler Closed and placed in the product and delivered to the end user.

Karşı Koruma Protection Against Sunlight

Ürünler İçin For Large

Kilolar İcin For Heavy Kilos

Ürün

Mukavva Paper Corrugated Cardboard

Çevreci Ürün Geri Dönüşüm Product Recycling

Koli Kapama - *Box Cover Fefco Code: 0201* 

- Ezilme, bükülme, kırılmalara karşı dirençlidir.
- Büyük ürünlerinizde taşıma ve nakliye avantajı sağlar.
- Son dış koli olduğundan dolayı marka değerini artırır.
- Resistant to crushing, twisting, breakage.
- It provides transportation and transport advantages for your large products.
- It increases brand value because it is the last outer box.

- Uzun raf ömrü vardır. Daha az deforme olur.
- Kolileri üst üste dizmesi kolay ve güvenlidir.
- Long shelf life. Less deformity.
- The stacking of the arms is easy and safe.

Fefco Code: 0201