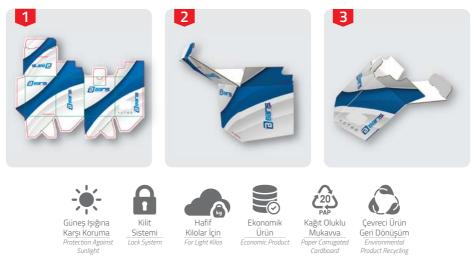

# Çift Kapak Model Kutu

Double Cover Model Box Fefco Code: 0211

# **Cift Kapak Model Kutu -** Double Cover Model Box Fefco Code: 0211

Genellikle küçük ve hafif ürünler için kullanılır. 2 farklı yönden açılma özelliğine sahiptir. Çift taraflı açılabilmesi en büyük avantajıdır. Ekonomik ve pratik kullanımı vardır.

It is usually used for small and light products. It has the ability to open in 2 different directions. Double-sided Is the biggest advantage.

Protection Against

2 Opening from For Light Kilos different directions

Paper Corrugated Cardboard

Product Recycling

Çift Kapak Model Kutu - *Double Cover Model Box Fefco Code: 0211* 

- Çift taraflı açılabilme özelliği pratik kullanım sağlar.
- Ekonomiktir. Bütçenize ek yük getirmez.
- Raf dizilimlerinde kolaylık sağlar.
- Raf ömrü uzundur daha az deforme olur.
- Çift taraflı açılabilmesi raf diziliminde daha avantajlıdır.
- The double sided opening feature provides practical use.
- It's economical. No additional burden on your budget.
- It provides convenience in rack layout ..
- Shelf life is longer, less deformed.
- Double sided opening is more advantageous in rack layout.

- Marka ve ambalaj tasarımını ön planda olmasını sağlar.
- Çift taraflı açılma özelliği markanızın ön planda olmasını sağlar.
- Ezilme, bükülme, kırılmalara karşı dirençlidir.
- Ekonomikdir. Bütçenize ek yük getirmez.
- Firmanızın uluslararası alanda değerini artırır.
- Makes the brand and packaging design to be the front-line.
- The double-sided opening feature ensures that your mark is on the front panel.
- Resistant to crushing, twisting, breakage.
- It's economical. No additional burden on your budget.
- Increase the value of your company's international field.