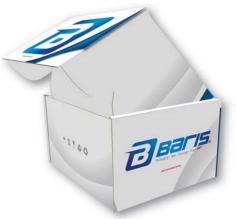

# Receiver Model Kutu

Receiver Model Box Fefco Code: 0471

# Receiver Model Kutu – Receiver Model Box Fefco Code: 0471

Receiver kutu ürününüzün kalitesi ve marka değeriniz açısından en iyi kutu tipi'dir. Kutunun kapanma şeklinden dolayı diğer kutu tiplerinden daha güvenli ve daha dirençlidir. İçerisine konulacak ürünü dış etkenlerden daha etkili şekilde korur.

Receiver box is the best box type for your product quality and brand value. Closing the box It is safer and more resistant than 'American' and other box types. Product to be placed inside protect against damage. The product is aesthetically pleasing.

#### Receiver Model Kutu - *Receiver Model Box Fefco Code: 0471*

- Ezilme, bükülme, kırılmalara karşı dirençlidir.
- Ekonomikdir. Bütçenize ek yük getirmez.
- Firmanızın uluslararası alanda değerini artırır.
- Raf ömrü uzundur daha az deforme olur.
- Kutuları üst üste dizmek kolay ve güvenlidir.
- Ürününüze estetik bir görünüm kazandırır.
- Resistant to crushing, twisting, breakage.
- It's economical. No additional burden on your budget.
- Increase the value of your company's international field.
- Shelf life is longer, less deformed.
- Putting the boxes on top is easy and safe.
- This type gives an aesthetic appearance to your product.

Fefco Code: 0471

- Nakliyede yer tasarrufu sağlar.
- Ürününüzü rahatlıkla kargoya verebilirsiniz.
- Rafta ürününüz dikkat çekici durmasını sağlar.
- En önemli özelliği kapanma şeklidir.
- Save space on the shipping.
- Your product can easily carry cargo.
- It makes your shelf product stand out.
- The most important feature is the closure of the box.