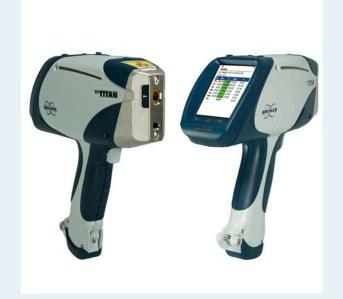

# How We Inspect Our Parts?

Coordinate Measuring Machine (CMM)

**DFT Meter** 

**XRF** 

**Eddy Current Material Sorter** 

Mitutoyo 2D Height Gauge

# How We Inspect Our Parts?

Vision Measuring Machine (VMM)

Mitutoyo Surface Roughness Tester

Positive Material Identification (PMI)

**Eddy Current Material Sorter** 

Trimos Height Gauge

Mitutoyo Height Gauge