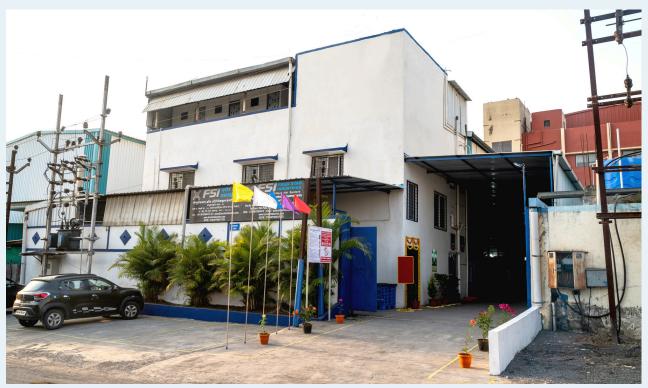

## **Our Facilities**

## Head office & Manufacturing Plant - I Machining Division

#### Thane, Mumbai, India

Unit No. 6, 7 & 30, Om Anand Industrial Estate, Raghunath Nagar, Thane, Mumbai, India - 400 604

Production Area: 2000 ft<sup>2</sup>