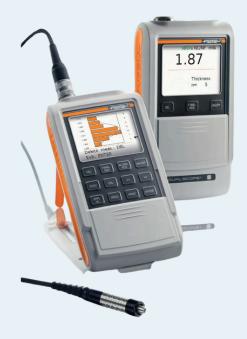

# How We Inspect Our Parts?

Vision Measuring Machine (VMM)

Mitutoyo Surface Roughness Tester

Positive Material Identification (PMI)

**Eddy Current Material Sorter** 

Trimos Height Gauge

Mitutoyo Height Gauge