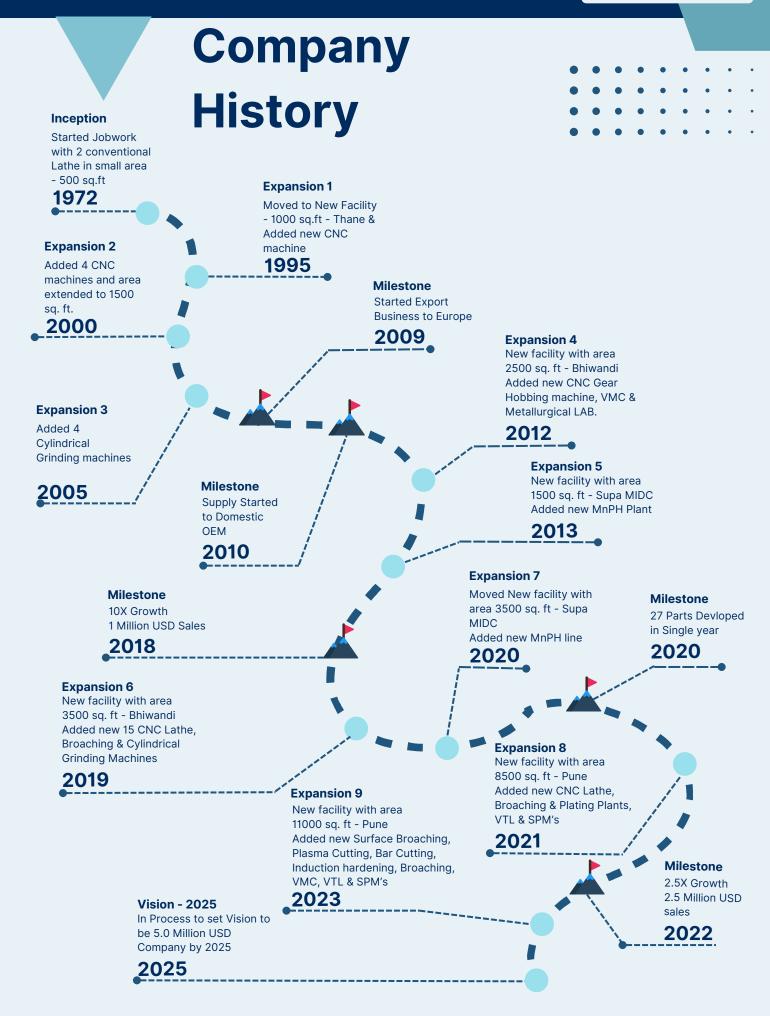

many CNC Turning Lathes, Cylindrical Grindings & Centerless Grinding Machines. He is having great knowledge about Machining & Grinding with experience of 8 years in the industry. He Joined the "Four Star" in late 2020 and now successfully leading the Machining Division in Pune.





# Policy and Statement

## **Quality Policy**

We, at FOUR STAR INDUSTRIES are committed to enhance customer satisfaction by consistently providing excellence in Quality, Cost, Delivery & Development through continual improvement in our Manufacturing Processes & Quality Management System performance by Total involvement of our Employees and Customers.

## **Quality Statement**

Quality is not an accident. It is always the result of an intelligence and efforts. There must be will to produce a Superior thing.









# **Company Overview**

- Medium Size Family Business
- Founded by Mr. Bipinchandra Shah in 1972 located in Thane, Mumbai.
- 86 Employees, including 12 highly experienced personals
- turnover in FY 2023-2024: 2.98mn USD
- 641,000 Axle Parts and Transmission parts production in FY2023-2024
- 3200 m<sup>2</sup> covered production area
- Located in India with fully equipped infrastructure for Production, Quality & Testing & for the Supply chain.
- High Expertise in Development and process design with lot of experience in manufacturing of Vehicle parts,
   Construction machinery, Agriculture Equipment parts & many other industries.
- inhouse manufacturing capabilities
- Quality Certifications: IATF 16949 & ISO 9001



# To whom we serve?





#### Automobile

### **Dump Trucks& Other Veh