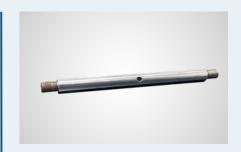

#### Input Shaft & Spline Shaft

Sector : Trucks, Buses, Earth Moving Machinery, Agriculture Vehicle, Off Road

vehicles.

Range: 2.5 - 20 Kgs

Application: Transmission, Gear Assy