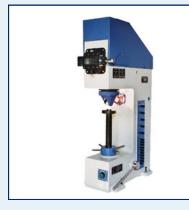

#### Vickers Hardness Tester

Make : Shanghai Optics Capacity : 0.05 HV

#### Rockwell Hardness Tester

Make : Fine

Capacity: 150 Kgs

#### Brinell Hardness Tester

Make : Fine

Capacity: 3000 Kgs