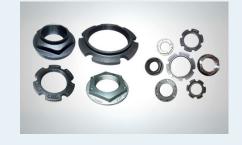

#### **Lock Nut & Spindle Nut**

Sector: Trucks, Buses, Earth Moving Machinery, Agriculture Vehicle, Off Road vehicles.

Range: 0.1 - 8 Kgs

Application : Axle, Gear Box Assy

#### **Axle Housing & Flanges**

Sector: Trucks, Buses, Earth Moving Machinery, Agriculture Vehicle, Off Road

vehicles.

Range: 0.4 - 35 Kgs

Application: Axle & Gear Assy