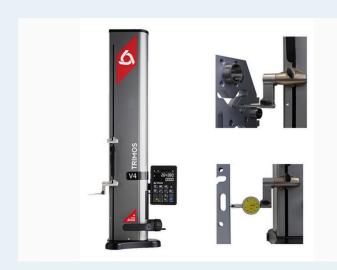

# How We Inspect Our Parts?

Vision Measuring Machine (VMM)

Mitutoyo Surface Roughness Tester

Positive Material Identification (PMI)

**Eddy Current Material Sorter** 

Trimos Height Gauge

Mitutoyo Height Gauge