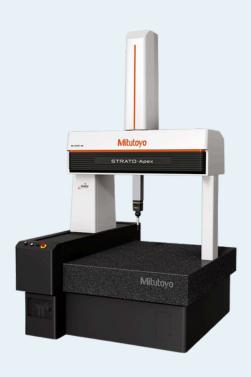

# How We Inspect Our Parts?

Coordinate Measuring Machine (CMM)

**DFT Meter** 

**XRF** 

**Eddy Current Material Sorter** 

Mitutoyo 2D Height Gauge