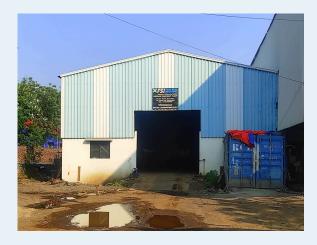

## **Our Facilities**

## Head office & Manufacturing Plant - I Machining Division

#### Thane, Mumbai, India

Unit No. 6, 7 & 30, Om Anand Industrial Estate, Raghunath Nagar, Thane, Mumbai, India - 400 604

Production Area: 2000 ft<sup>2</sup>