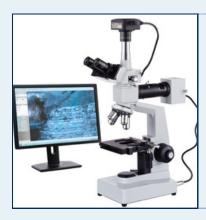

# Our Metallurgical LAB

#### Microscope

Make: Shanghai Optics
Capacity: 100X & 400X