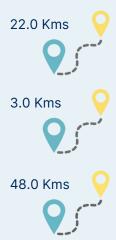

### Nearest Connectivity

Mumbai International Airport

**Thane Railway Station** 

JNPT Sea Port Terminal