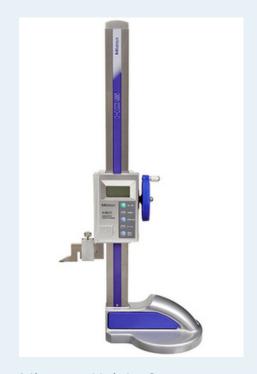

# How We Inspect Our Parts?

Coordinate Measuring Machine (CMM)

**DFT Meter** 

**XRF** 

**Eddy Current Material Sorter** 

Mitutoyo 2D Height Gauge

# How We Inspect Our Parts?

Vision Measuring Machine (VMM)

Mitutoyo Surface Roughness Tester

Positive Material Identification (PMI)

**Eddy Current Material Sorter** 

Trimos Height Gauge

Mitutoyo Height Gauge