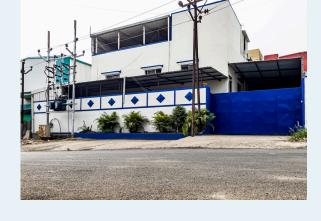

# Manufacturing Plant - II Machining & Surface Treatment

#### Chakan, Pune, India

PAP G-27, Chakan Industrial Area Phase III, Nighoje, Taluka - Khed, Dist - Pune, India -410 501

Production Area: 8200 ft<sup>2</sup>