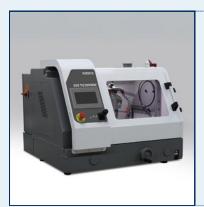

## Abrasive Cutting Machine

Make : Sonicut Capacity : 500 mm

#### Double Disc Polishing Machine

Make : Fine

Capacity: 200 mm