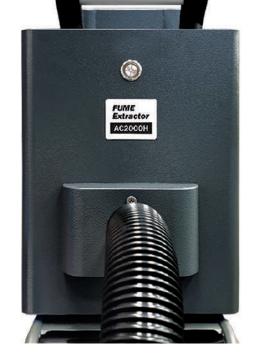

### **Torch-Fume Extractor**

| Category            | Detail                                                                   |
|---------------------|--------------------------------------------------------------------------|
| Model               | AC2000H                                                                  |
| Country of Origin   | SOUTH KOREA                                                              |
| Size                | 440(L) x 265(W) x 435(H)                                                 |
| Color               | DARK GRAY                                                                |
| Power               | 380V or 220V / 60Hz or 50Hz / 1.5Kw                                      |
| Air Supply          | Max 10 m/s                                                               |
| Filter Size / Spec. | CARBON MAT Filter: 220 x 210 x 40T /<br>DEMISTER Filter: 220 x 205 x 40T |