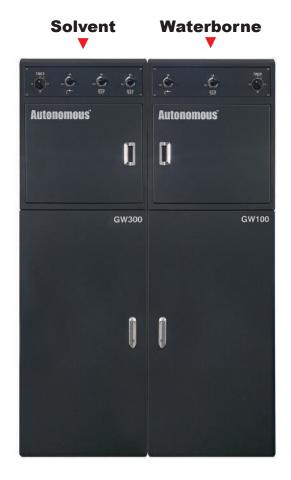

## **Gun-Washer**

- Can be only waterborne / solvent washer
- Narrow so easy to install (one unit 55cm/1.8ft)
- Made by stainless (Anti rust)
- Compatible with most of spray gun in the market
- Applied safety valve
- Applied rinse function
- Applied washer timer (30min)
- Minimize use of water
- Easy and quick cleaning

| Category          | Detail                                |
|-------------------|---------------------------------------|
| Model             | GW100 & GW300                         |
| Country of Origin | SOUTH KOREA                           |
| Size              | 550(D) x 550(W) x 1,600(H)            |
| Color             | DARK GRAY                             |
| Туре              | GW100 (Solvent)<br>GW300 (Waterborne) |
| Require Air       | 6-10 BAR                              |
| Material          | Stainless                             |