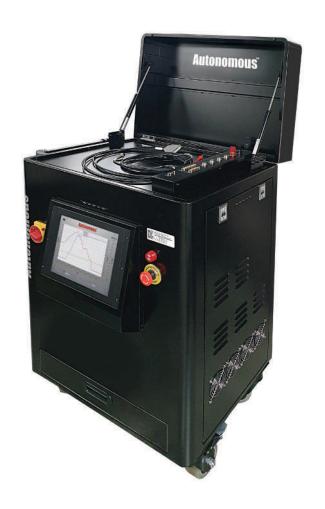

## **EV Battery Balancer (Repair)**

#### Fast and constant with precision

- High current (115a) reduces balancing time
- Simultaneously balancing the module and cell voltage with precise control
- Up to 32cell simultaneous balancing: option (default 8 cells)
  (Available for simultaneous balancing of two modules and various models)
- Battery module voltage deviation: 3 decimal places control (0.000V)
- Voltage deviation for each cell: 3 decimal places control (0.000V)
- Voltage drop voltage deviation: 3 decimal places control (0.000V)
- Voltage measurement function for ev battery diagnosis (multi tester)
- EV battery polarity connection mistake protection function

| Category                               | Detail                                                                                |
|----------------------------------------|---------------------------------------------------------------------------------------|
| Model                                  | BRS-3000                                                                              |
| Country of Origin                      | SOUTH KOREA                                                                           |
| Size                                   | 450(L) x 825(W) x 690(H) (32.5inch / 26.3inch)                                        |
| Max Charge /<br>Discharge current      | 115A                                                                                  |
| Max Charge /<br>Discharge Voltage      | 250V-12A / 150V-20A / 60V-50A / 25V-110A                                              |
| Maximum charge /<br>discharge power    | 3KW                                                                                   |
| Voltage Measure<br>(Accuracy)          | 0.001Vdc (3~4mV)                                                                      |
| Maximum cell deviation between modules | 0.009Vdc                                                                              |
| Communication interface                | LAN, Wi-Fi, Ethernet, USB, VNC Server Control,<br>Remote Control, Screen Share System |
| Display & Software                     | Industrial 12" Touch Panel & PC (Window10)                                            |
| Charge / Discharge balancing mode      | CC, CV, BSM (Common)                                                                  |
| Input Voltage                          | 220V, 23A / 110V, 47A (Free Voltage)                                                  |