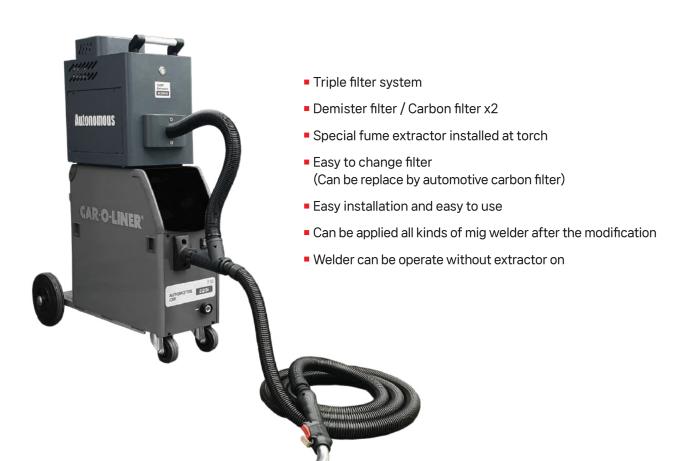

### **Torch-Fume Extractor**

| Category            | Detail                                                                   |
|---------------------|--------------------------------------------------------------------------|
| Model               | AC2000H                                                                  |
| Country of Origin   | SOUTH KOREA                                                              |
| Size                | 440(L) x 265(W) x 435(H)                                                 |
| Color               | DARK GRAY                                                                |
| Power               | 380V or 220V / 60Hz or 50Hz / 1.5Kw                                      |
| Air Supply          | Max 10 m/s                                                               |
| Filter Size / Spec. | CARBON MAT Filter: 220 x 210 x 40T /<br>DEMISTER Filter: 220 x 205 x 40T |