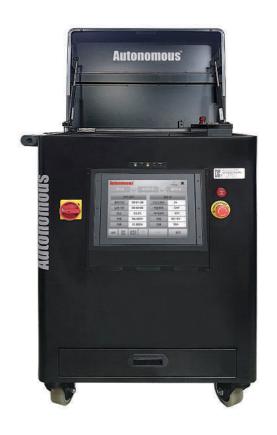

## **EV Battery Balancer (Repair)**

#### Fast and constant with precision

- High current (115a) reduces balancing time
- Simultaneously balancing the module and cell voltage with precise control
- Up to 32cell simultaneous balancing: option (default 8 cells)
  (Available for simultaneous balancing of two modules and various models)
- Battery module voltage deviation: 3 decimal places control (0.000V)
- Voltage deviation for each cell: 3 decimal places control (0.000V)
- Voltage drop voltage deviation: 3 decimal places control (0.000V)
- Voltage measurement function for ev battery diagnosis (multi tester)
- EV battery polarity connection mistake protection function

| Category                               | Detail                                                                                |
|----------------------------------------|---------------------------------------------------------------------------------------|
| Model                                  | BRS-3000                                                                              |
| Country of Origin                      | SOUTH KOREA                                                                           |
| Size                                   | 450(L) x 825(W) x 690(H) (32.5inch / 26.3inch)                                        |
| Max Charge /<br>Discharge current      | 115A                                                                                  |
| Max Charge /<br>Discharge Voltage      | 250V-12A / 150V-20A / 60V-50A / 25V-110A                                              |
| Maximum charge /<br>discharge power    | 3KW                                                                                   |
| Voltage Measure<br>(Accuracy)          | 0.001Vdc (3~4mV)                                                                      |
| Maximum cell deviation between modules | 0.009Vdc                                                                              |
| Communication interface                | LAN, Wi-Fi, Ethernet, USB, VNC Server Control,<br>Remote Control, Screen Share System |
| Display & Software                     | Industrial 12" Touch Panel & PC (Window10)                                            |
| Charge / Discharge balancing mode      | CC, CV, BSM (Common)                                                                  |
| Input Voltage                          | 220V, 23A / 110V, 47A (Free Voltage)                                                  |