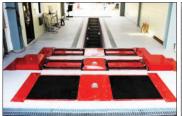

## **EV Battery Balancer (Repair)**

#### Fast and constant with precision

- High current (115a) reduces balancing time
- Simultaneously balancing the module and cell voltage with precise control
- Up to 32cell simultaneous balancing: option (default 8 cells)
  (Available for simultaneous balancing of two modules and various models)
- Battery module voltage deviation: 3 decimal places control (0.000V)
- Voltage deviation for each cell: 3 decimal places control (0.000V)
- Voltage drop voltage deviation: 3 decimal places control (0.000V)
- Voltage measurement function for ev battery diagnosis (multi tester)
- EV battery polarity connection mistake protection function

| Category                               | Detail                                                                                |
|----------------------------------------|---------------------------------------------------------------------------------------|
| Model                                  | BRS-3000                                                                              |
| Country of Origin                      | SOUTH KOREA                                                                           |
| Size                                   | 450(L) x 825(W) x 690(H) (32.5inch / 26.3inch)                                        |
| Max Charge /<br>Discharge current      | 115A                                                                                  |
| Max Charge /<br>Discharge Voltage      | 250V-12A / 150V-20A / 60V-50A / 25V-110A                                              |
| Maximum charge /<br>discharge power    | 3KW                                                                                   |
| Voltage Measure<br>(Accuracy)          | 0.001Vdc (3~4mV)                                                                      |
| Maximum cell deviation between modules | 0.009Vdc                                                                              |
| Communication interface                | LAN, Wi-Fi, Ethernet, USB, VNC Server Control,<br>Remote Control, Screen Share System |
| Display & Software                     | Industrial 12" Touch Panel & PC (Window10)                                            |
| Charge / Discharge balancing mode      | CC, CV, BSM (Common)                                                                  |
| Input Voltage                          | 220V, 23A / 110V, 47A (Free Voltage)                                                  |