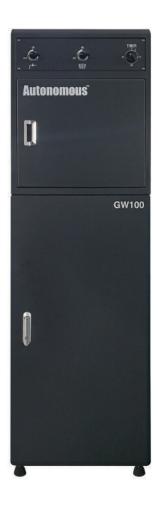

## **Gun-Washer**

- Can be only waterborne / solvent washer
- Narrow so easy to install (one unit 55cm/1.8ft)
- Made by stainless (Anti rust)
- Compatible with most of spray gun in the market
- Applied safety valve
- Applied rinse function
- Applied washer timer (30min)
- Minimize use of water
- Easy and quick cleaning

| Category          | Detail                                |
|-------------------|---------------------------------------|
| Model             | GW100 & GW300                         |
| Country of Origin | SOUTH KOREA                           |
| Size              | 550(D) x 550(W) x 1,600(H)            |
| Color             | DARK GRAY                             |
| Туре              | GW100 (Solvent)<br>GW300 (Waterborne) |
| Require Air       | 6-10 BAR                              |
| Material          | Stainless                             |