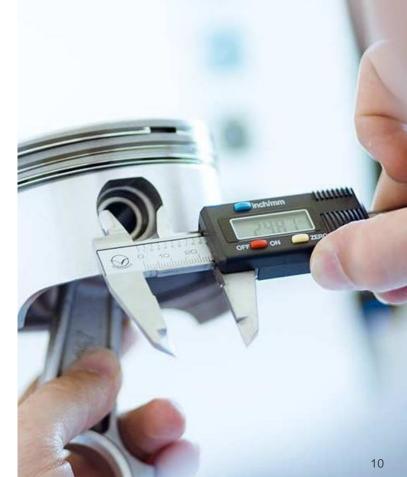

## Crankshafts

# The development and manufacture of high-quality crankshafts is a central part of our service portfolio.

Manufactured for installation in our own compressors or for shipping directly to our customers.

Standard dimensions of lengths from 100mm to 500mm can be produced by our machine park in almost all technical variants.

We also offer you any special solutions - even for small quantities. Test facilities for continuous production monitoring with 3D measurement of our produced components round off our modern production.