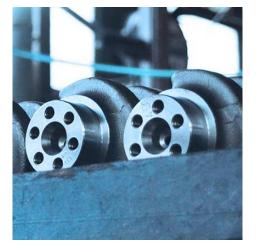

# **Production - Overview**

- Machinery to produce Crankshafts, Cylinder, Crank Rod's, Cylinder Head, etc.)
- Technologies

   Turning Lathe Operation DMG/ Traub/ Index
   Milling Operation DMG/ Chiron
   Grinding Centerless/ Centering
   Deep Hole Drilling
   Components Cleaning
   Super Finish
- Quality Laborators
   3D-CCM Measurement Machine
   Profile-, Form-, Roundness, Roughness
   Measurement Systems
   Hardeness Measurement System
   In- Prozeß und Off-Prozeßmeßtechnik

## Crankshafts

# The development and manufacture of high-quality crankshafts is a central part of our service portfolio.

Manufactured for installation in our own compressors or for shipping directly to our customers.

Standard dimensions of lengths from 100mm to 500mm can be produced by our machine park in almost all technical variants.

We also offer you any special solutions - even for small quantities. Test facilities for continuous production monitoring with 3D measurement of our produced components round off our modern production.