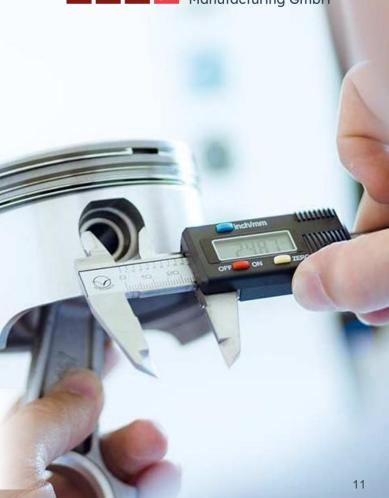

## Crankshafts

# The development and manufacture of high-quality crankshafts is a central part of our service portfolio.

Manufactured for installation in our own compressors or for shipping directly to our customers.

Standard dimensions of lengths from 100mm to 500mm can be produced by our machine park in almost all technical variants.

We also offer you any special solutions - even for small quantities. Test facilities for continuous production monitoring with 3D measurement of our produced components round off our modern production.