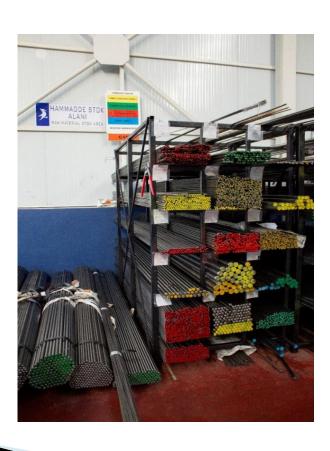

globe with our experienced team, solid infastructure, innovative mindset, perfect products and happy customers.





#### **MACHINE PARK**



14 x C axis CNC Lathe

3 x Drilling Machine

3 x Sliding Lathe

2 x Grinding Machine



#### **CNC LATHES**



11 CNC turning lathes up to 4 axes, materials between Ø3 and Ø 32 can be processed.

3 CNC turning lathes up to 8 axes, materials between Ø3 and Ø 42 can be processed.

For diameters Ø42 mm or more, materials up to Ø150 mm with special sensitivities and dimensions can be processed on chucks.

Lenght: 3.000 mm



#### **CNC SLIDING AUTOMAT**



There are 3 CNC Sliding Automats, which are up to 8 axes. The processable material capacity is between Ø3 and Ø26 mm.

Diameter and length

Ø3 - 26 mm Up to 8 axes 3.000 mm



#### RAW MATERIAL AREA



#### STOCK AREA





## **OUR QUALITY POLICY**

- We manage our quality system to ensure Customer Satisfaction with;
- Produce timely,
- Accurate and competitive products
- Effective communication
- Proactive risk menagement
- Encourage the innovation and creativity
- Care about safety of employees and environment.
- According to ethical values and social responsibility.





## **OUR QUALITY STANDARTS**

- As İlke Automotive, with ISO 9001:2015 certificate, We have customer-oriented quality approach.
- Lowering the prices by efficiently using the time and resources
- Providing personal development opportunities for our staff
- Meeting the requirements of our staff, partners and suppliers and get them involved in the process of reaching our goals
- By closely following technological adva