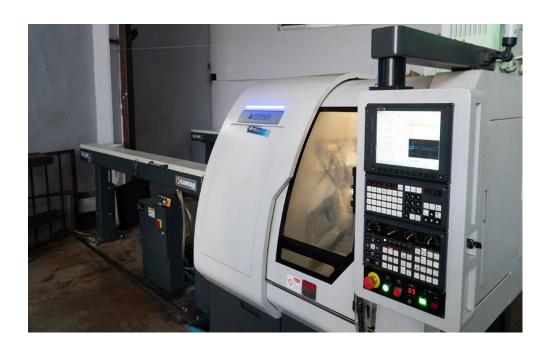

#### **CNC LATHES**

11 CNC turning lathes up to 4 axes, materials between Ø3 and Ø 32 can be processed.

3 CNC turning lathes up to 8 axes, materials between Ø3 and Ø 42 can be processed.

For diameters Ø42 mm or more, materials up to Ø150 mm with special sensitivities and dimensions can be processed on chucks.

Lenght: 3.000 mm