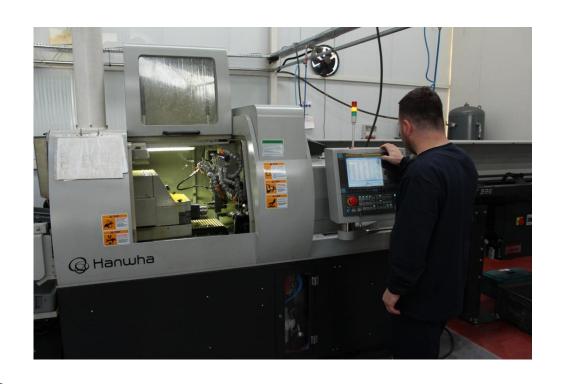

#### **CNC SLIDING AUTOMAT**

There are 3 CNC Sliding Automats, which are up to 8 axes. The processable material capacity is between Ø3 and Ø26 mm.

Diameter and length

Ø3 - 26 mm Up to 8 axes 3.000 mm