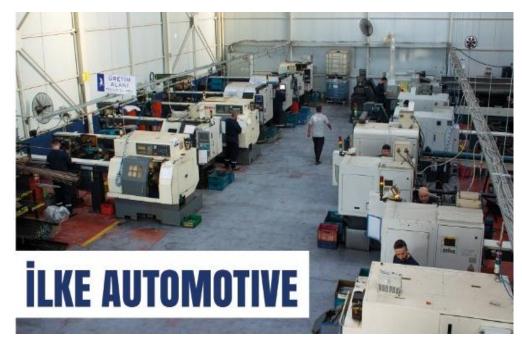

## **ILKE AUTOMOTIVE**

Our company was established in 2011 and moved to new operation area in 2023 with 600 m<sup>2</sup> in Nilufer Industrial District in Bursa Turkey. with our more than 20 years experienced management team and total 23 employee, we are providing CNC machining products in various different industry such as automotive, machine, home appliance, food and furniture, with 2 shift system.

#### **MACHINE PARK**

14 x C axis CNC Lathe

3 x Drilling Machine

3 x Sliding Lathe

2 x Grinding Machine