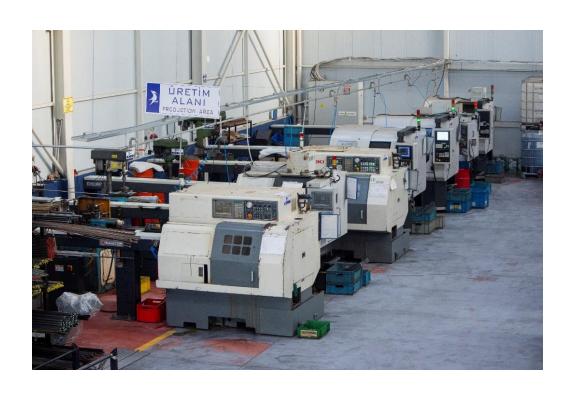

#### **MACHINE PARK**

14 x C axis CNC Lathe

3 x Drilling Machine

3 x Sliding Lathe

2 x Grinding Machine

#### **CNC LATHES**

11 CNC turning lathes up to 4 axes, materials between Ø3 and Ø 32 can be processed.

3 CNC turning lathes up to 8 axes, materials between Ø3 and Ø 42 can be processed.

For diameters Ø42 mm or more, materials up to Ø150 mm with special sensitivities and dimensions can be processed on chucks.