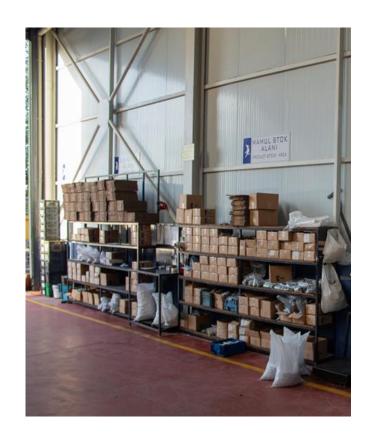

erienced team, solid infastructure, innovative mindset, perfect products and happy customers.





#### **MACHINE PARK**



14 x C axis CNC Lathe

3 x Drilling Machine

3 x Sliding Lathe

2 x Grinding Machine



#### **CNC LATHES**



11 CNC turning lathes up to 4 axes, materials between Ø3 and Ø 32 can be processed.

3 CNC turning lathes up to 8 axes, materials between Ø3 and Ø 42 can be processed.

For diameters Ø42 mm or more, materials up to Ø150 mm with special sensitivities and dimensions can be processed on chucks.

Lenght: 3.000 mm



#### **CNC SLIDING AUTOMAT**



There are 3 CNC Sliding Automats, which are up to 8 axes. The processable material capacity is between Ø3 and Ø26 mm.

Diameter and length

Ø3 - 26 mm Up to 8 axes 3.000 mm



#### RAW MATERIAL AREA



#### STOCK AREA





## **OUR QUALITY POLICY**

- We manage our quality system to ensure Customer Satisfaction with;
- Produce timely,
- Accurate and competitive products
- Effective communication
- Proactive risk menagement
- Encourage the innovation and creativity
- Care about safety of employees and environment.
- According to ethical values and social responsibility.





## **OUR QUALITY STANDARTS**

- As İlke Automotive, with ISO 9001:2015 certificate, We have customer-oriented quality approach.
- Lowering the prices by efficiently using the time and resources
- Providing personal development opportunities for our staff
- Meeting the requirements of our staff, partners and suppliers and get them involved in the process of reaching our goals
- By closely following technological advances, paying attent