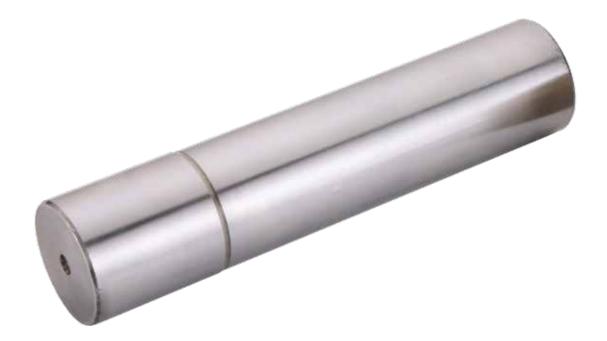

#### » King Pin Kit

Frequently referred to as the "pivot point between the tractor and semi-trailer," the kingpin is the part used to connect a semi-tractor and a semi-trailer. This small but mighty part comes in a variety of shapes and sizes, but works to do one thing: connect the semi-truck and trailer.

In addition to that primary function, a kingpin is also responsible (in partnership with the larger fifth wheel) for the steering and handling of the coupled rig.

King Pin kit contains bushing, Thrust bearings, Seals etc.