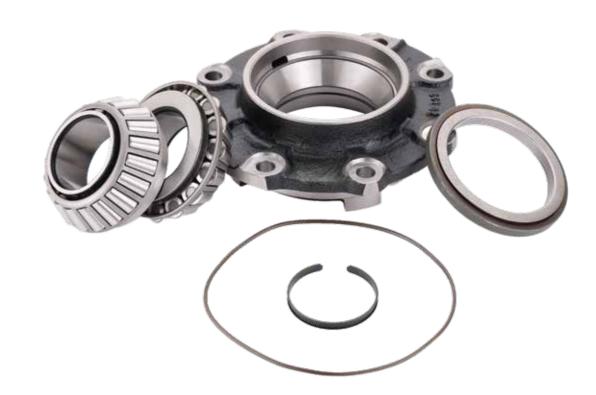

#### » Differential Hubs with Bearing Assembly

Used as Drive shaft flange, the driveshaft is a spinning tube that transmits power from the engine to the back of the vehicle at the differential. It does this by transmitting the spinning power from front to back. The deliverance of torque from transmission to differential then transmits torque to the wheels so the vehicle can move.

Technical Specs : Outer Hub Material : Cast iron : GGG50 [German grade], EN-JS1050 [European grade], SG500/7 [Indian grade]

Assembly : Set of 2 TRB, Lock ring, Metal Z, O-ring & Oil seal

#### **Applications :**

 Iveco
 I
 4255 4495

 Renault
 I
 74 08 172 960

 Meritor
 I
 A3226H1412

 Volvo
 I
 23402753, 8172960

#### Differential Hubs with Bearing Assembly