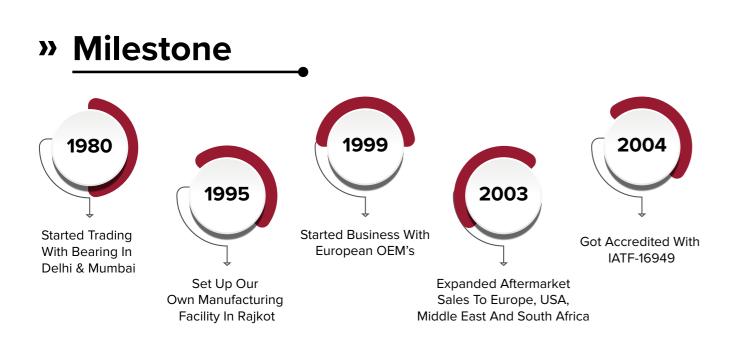

#### **About Our Company**

Kasuma Bearings established manufacturing operations in 1995 with an intention to serve applicable industries with highest quality Bearings. Today we are a team of 350+ members involved in supplying our customers with Bearings made with utmost precision.