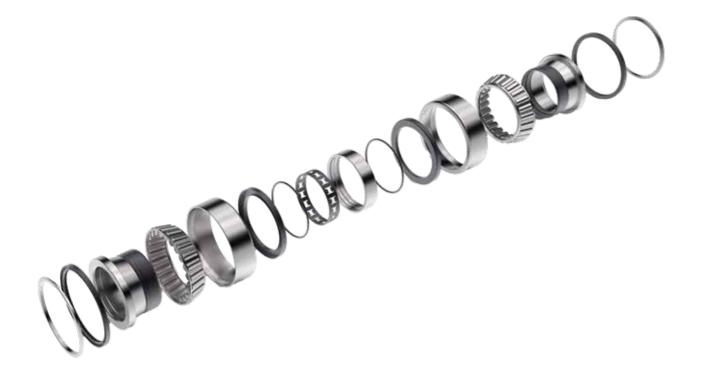

### **Taper Roller Bearings**

### **Cylindrical Roller Bearings**

Needle Bearings

Thrust Bearings