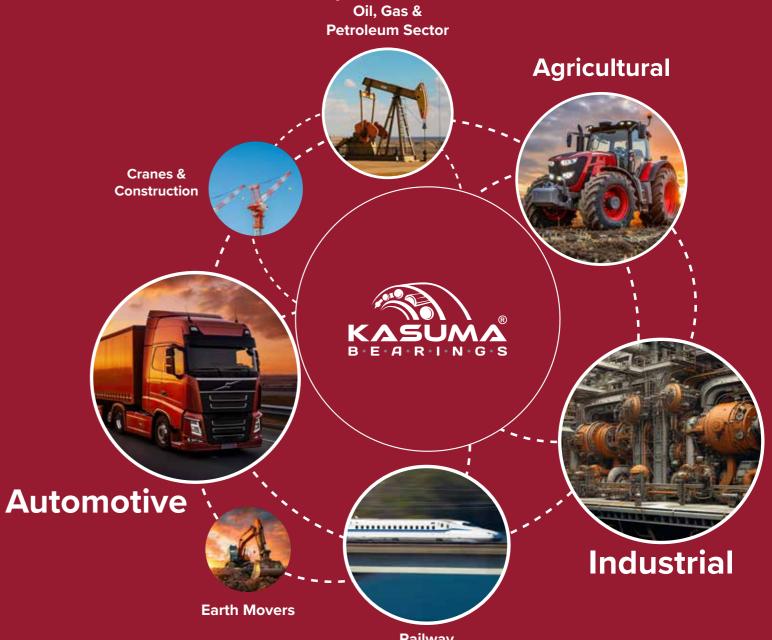

#### **Bearings for different Industries & Sectors**

HCV & LCV : 60% of the total product range Agricultural : 15% of the total product range Industrial : 15% of the total product range Oil & Gas : **5**% of the total product range Earthmovers & Railways : 5% of the total product range

### Our Presence play a vital Role in Industries

### » Our Presence

## Our Presence play a vital Role in Industries

Our Presenc

» Bearings covering the range of:

Railway