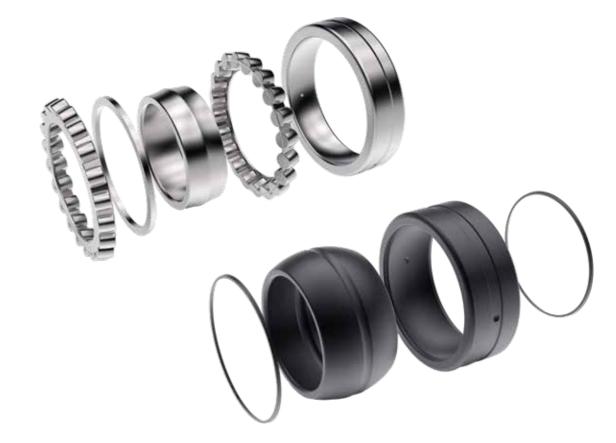

### **Taper Roller Bearings**

### **Cylindrical Roller Bearings**

Needle Bearings

Thrust Bearings

#### **Clutch Bearing**