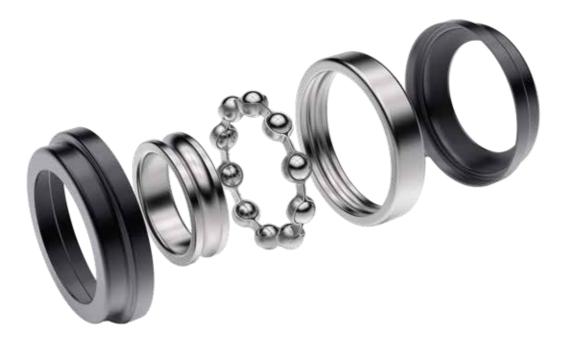

### **Taper Roller Bearings**

### **Cylindrical Roller Bearings**

Needle Bearings

Thrust Bearings