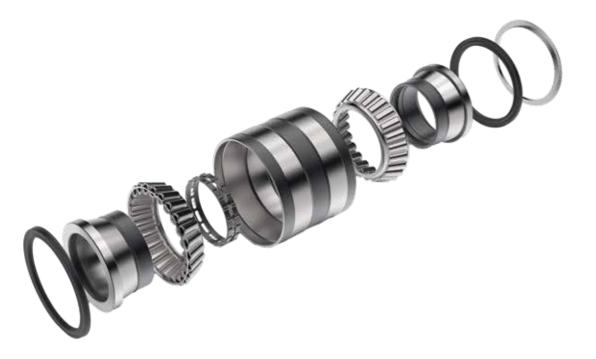

The RAW Materials We Use : Races : SAE 52100 Prime (Oxygen Content Under 15ppm) Rollers and Steel Balls : SAE 52100 Coil **Steel Cage : CRC Sheet Brass Cage : Brass Pipes** Teflon Cage : Nylon E6 Oil Seals : Viton & HNBR [for special temperature requirements] Casting Hubs : GGG60 [German], EN-GJS-600-3 [EU]

### **Taper Roller Bearings**