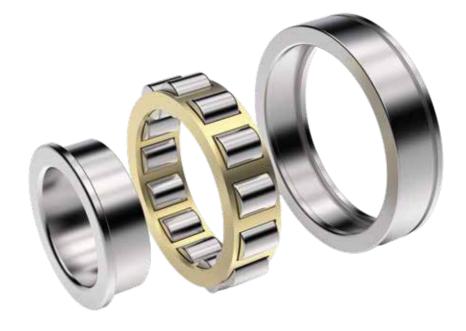

Motion

#### **Our Range of Bearings for Every Application**

- >> Truck Hub Units
- >> Truck Axle Modules
- >> Repair Insert Units
- >> Ball Bearings
- >> Needle Bearings
- >> Thrust Bearings
- > Pillow Block Units
- >> Differential Hubs with Bearing Assembly
- **>>** Spherical Roller & Plain Spherical Bearings
- >> Clutch Bearing

#### **Bearings for different Industries & Sectors**

HCV & LCV : 60% of the total product range Agricultural : 15% of the total product range Industrial : 15% of the total product range Oil & Gas : **5**% of the total product range Earthmovers & Railways : 5% of the total product range

#### **Truck Hub Units**

#### Truck Axle Modules



#### **Repair Insert Units**



### **Taper Roller Bearings**





### **Cylindrical Roller Bearings**



Needle Bearings



Thrust Bearings





#### **Pillow Block Units**

### **Thrust Rings**



#### **Clutch Bearing**





#### Spherical Roller & Plain Spherical Bearings



### Our Presence play a vital Role in Industries



#### » Differential Hubs with Bearing Assembly

Used as Drive shaft flange, the driveshaft is a spinning tube that transmits power from the engine to the back of the vehicle at the differential. It does this by transmitting the spinning power from front to back. The deliverance of torque from transmission to differential then transmits torque to the wheels so the vehicle can move.

Technical Specs : Outer Hub Material : Cast iron : GGG50 [German grade], EN-JS1050 [European grade], SG500/7 [Indian grade]

Assembly : Set of 2 TRB, Lock ring, Metal Z, O-ring & Oil seal

#### **Applicatio