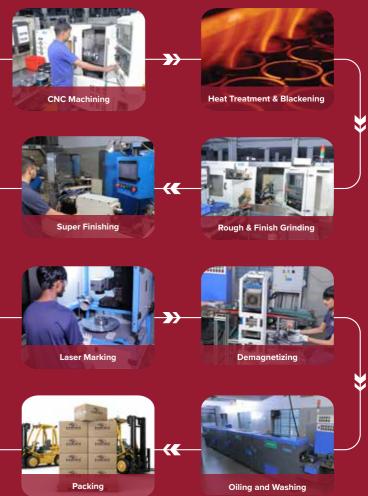

#### **Ensuring Longevity with In-House Quality Control Systems for Bearings**

We take pride in our advanced testing and inspection equipment, ensuring the highest quality standards for our bearings. Our facilities conduct comprehensive tests, including radial and axial clearance, endurance, rotation, and super finishing. Automated roller sorting, cage filling, and MPI crack detection guarantee precision and reliability, delivering only the highest quality bearings to our customers.

#### **Manufacturing Excellence:** 6 Million Bearings, Powered by 8 Lines :

The production capacity of our company is approx 6 million bearings annually , We are equipped with 8 production lines capable of manufacturing bearings ranging from ID 30mm to 150mm and OD 55mm to 320mm. To ensure the highest quality, our products undergo rigorous inspections, including 100% inward, in-process, and pre-dispatch inspections on All lines. This commitment to quality at every stage of production allows us to deliver reliable and top-notch bearings to our customers.