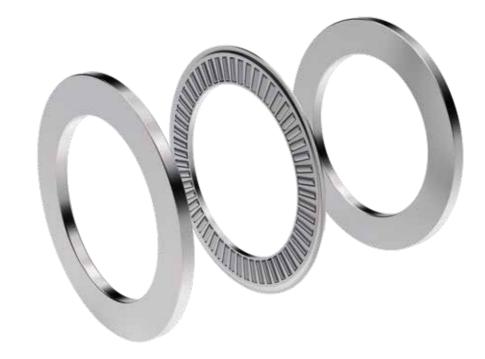

nge of Bearings for Every Application**

- >> Truck Hub Units
- >> Truck Axle Modules
- >> Repair Insert Units
- >> Ball Bearings
- >> Needle Bearings
- >> Thrust Bearings
- > Pillow Block Units
- >> Differential Hubs with Bearing Assembly
- **>>** Spherical Roller & Plain Spherical Bearings
- >> Clutch Bearing

#### **Bearings for different Industries & Sectors**

HCV & LCV : 60% of the total product range Agricultural : 15% of the total product range Industrial : 15% of the total product range Oil & Gas : **5**% of the total product range Earthmovers & Railways : 5% of the total product range

#### **Truck Hub Units**

#### Truck Axle Modules



#### **Repair Insert Units**



### **Taper Roller Bearings**





### **Cylindrical Roller Bearings**



Needle Bearings



Thrust Bearings





#### **Pillow Block Units**

### **Thrust Rings**



#### **Clutch Bearing**





#### Spherical Roller & Plain Spherical Bearings



### Our Presence play a vital Role in Industries



#### » Differential Hubs with Bearing Assembly

Used as Drive shaft flange, the driveshaft is a spinning tube that transmits power from the engine to the back of the vehicle at the differential. It does this by transmitting the spinning power from front to back. The deliverance of torque from transmission to differential then transmits torque to the wheels so the vehicle can move.

Technical Specs : Outer Hub Material : Cast iron : GGG50 [German grade], EN-JS1050 [European grade], SG500/7 [Indian grade]

Assembly : Set of 2 TRB, Lock ring, Metal Z, O-ring & Oil seal

#### **Applications :**

 Iveco
 I
 42