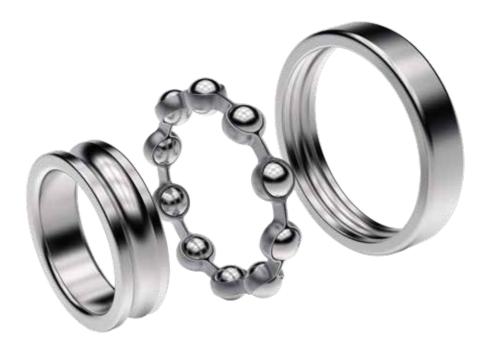

#### **Our Range of Bearings for Every Application**

- >> Truck Hub Units
- >> Truck Axle Modules
- >> Repair Insert Units
- >> Ball Bearings
- >> Needle Bearings
- >> Thrust Bearings
- > Pillow Block Units
- >> Differential Hubs with Bearing Assembly
- **>>** Spherical Roller & Plain Spherical Bearings
- >> Clutch Bearing