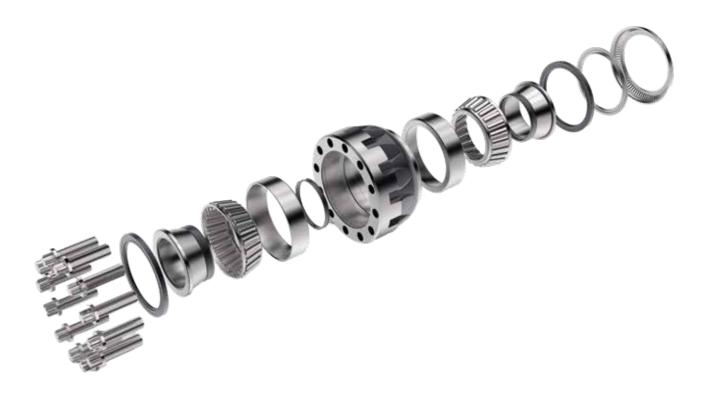

#### » Differential Hubs with Bearing Assembly

Used as Drive shaft flange, the driveshaft is a spinning tube that transmits power from the engine to the back of the vehicle at the differential. It does this by transmitting the spinning power from front to back. The deliverance of torque from transmission to differential then transmits torque to the wheels so the vehicle can move.

Technical Specs : Outer Hub Material : Cast iron : GGG50 [German grade], EN-JS1050 [European grade], SG500/7 [Indian grade]

Assembly : Set of 2 TRB, Lock ring, Metal Z, O-ring & Oil seal

#### Differential Hubs with Bearing Assembly