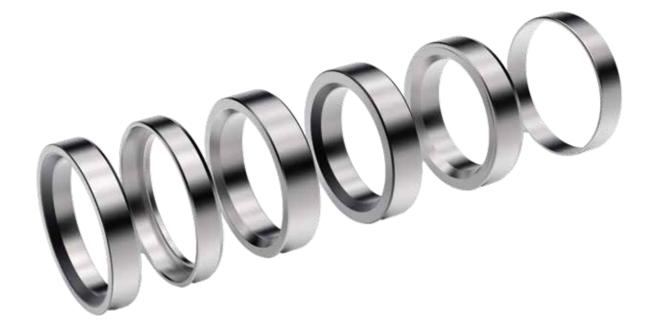

les
- >> Repair Insert Units
- >> Ball Bearings
- >> Needle Bearings
- >> Thrust Bearings
- > Pillow Block Units
- >> Differential Hubs with Bearing Assembly
- **>>** Spherical Roller & Plain Spherical Bearings
- >> Clutch Bearing

#### **Bearings for different Industries & Sectors**

HCV & LCV : 60% of the total product range Agricultural : 15% of the total product range Industrial : 15% of the total product range Oil & Gas : **5**% of the total product range Earthmovers & Railways : 5% of the total product range

#### **Truck Hub Units**

#### Truck Axle Modules



#### **Repair Insert Units**



### **Taper Roller Bearings**





### **Cylindrical Roller Bearings**



Needle Bearings



Thrust Bearings





#### **Pillow Block Units**

### **Thrust Rings**



#### **Clutch Bearing**





#### Spherical Roller & Plain Spherical Bearings



### Our Presence play a vital Role in Industries



#### » Differential Hubs with Bearing Assembly

Used as Drive shaft flange, the driveshaft is a spinning tube that transmits power from the engine to the back of the vehicle at the differential. It does this by transmitting the spinning power from front to back. The deliverance of torque from transmission to differential then transmits torque to the wheels so the vehicle can move.

Technical Specs : Outer Hub Material : Cast iron : GGG50 [German grade], EN-JS1050 [European grade], SG500/7 [Indian grade]

Assembly : Set of 2 TRB, Lock ring, Metal Z, O-ring & Oil seal

#### **Applications :**

 Iveco
 I
 4255 4495

 Renault
 I
 74 08 172 960

 Meritor
 I
 A3226H1412

 Volvo
 I
 23402753,