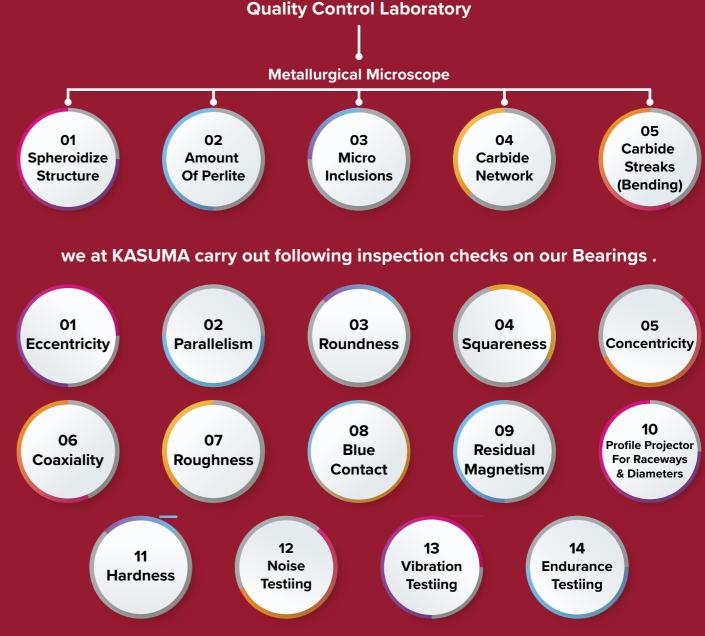

#### **Ensuring Longevity with In-House Quality Control Systems for Bearings**

We take pride in our advanced testing and inspection equipment, ensuring the highest quality standards for our bearings. Our facilities conduct comprehensive tests, including radial and axial clearance, endurance, rotation, and super finishing. Automated roller sorting, cage filling, and MPI crack detection guarantee precision and reliability, delivering only the highest quality bearings to our customers.