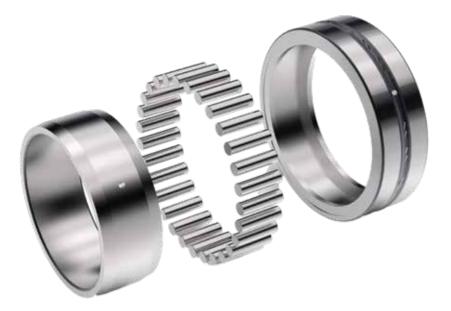

Range of Bearings for Every Application**

- >> Truck Hub Units
- >> Truck Axle Modules
- >> Repair Insert Units
- >> Ball Bearings
- >> Needle Bearings
- >> Thrust Bearings
- > Pillow Block Units
- >> Differential Hubs with Bearing Assembly
- **>>** Spherical Roller & Plain Spherical Bearings
- >> Clutch Bearing

#### **Bearings for different Industries & Sectors**

HCV & LCV : 60% of the total product range Agricultural : 15% of the total product range Industrial : 15% of the total product range Oil & Gas : **5**% of the total product range Earthmovers & Railways : 5% of the total product range

#### **Truck Hub Units**

#### Truck Axle Modules



#### **Repair Insert Units**



### **Taper Roller Bearings**





### **Cylindrical Roller Bearings**



Needle Bearings



Thrust Bearings





#### **Pillow Block Units**

### **Thrust Rings**



#### **Clutch Bearing**





#### Spherical Roller & Plain Spherical Bearings



### Our Presence play a vital Role in Industries



#### » Differential Hubs with Bearing Assembly

Used as Drive shaft flange, the driveshaft is a spinning tube that transmits power from the engine to the back of the vehicle at the differential. It does this by transmitting the spinning power from front to back. The deliverance of torque from transmission to differential then transmits torque to the wheels so the vehicle can move.

Technical Specs : Outer Hub Material : Cast iron : GGG50 [German grade], EN-JS1050 [European grade], SG500/7 [Indian grade]

Assembly : Set of 2 TRB, Lock ring, Metal Z, O-ring & Oil seal

#### **Applications :**

 Iveco
 I