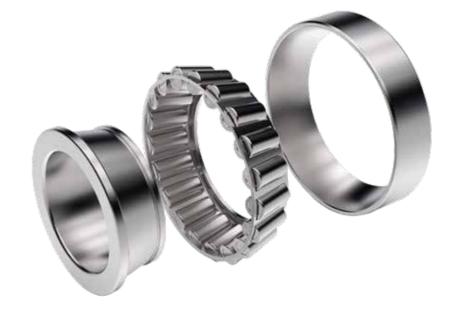

Bearings: A Comprehensive Guide**

#### >> Versatility in Motion

#### **Our Range of Bearings for Every Application**

- >> Truck Hub Units
- >> Truck Axle Modules
- >> Repair Insert Units
- >> Ball Bearings
- >> Needle Bearings
- >> Thrust Bearings
- > Pillow Block Units
- >> Differential Hubs with Bearing Assembly
- **>>** Spherical Roller & Plain Spherical Bearings
- >> Clutch Bearing

#### **Bearings for different Industries & Sectors**

HCV & LCV : 60% of the total product range Agricultural : 15% of the total product range Industrial : 15% of the total product range Oil & Gas : **5**% of the total product range Earthmovers & Railways : 5% of the total product range

#### **Truck Hub Units**

#### Truck Axle Modules



#### **Repair Insert Units**



### **Taper Roller Bearings**





### **Cylindrical Roller Bearings**



Needle Bearings



Thrust Bearings





#### **Pillow Block Units**

### **Thrust Rings**



#### **Clutch Bearing**





#### Spherical Roller & Plain Spherical Bearings



### Our Presence play a vital Role in Industries



#### » Differential Hubs with Bearing Assembly

Used as Drive shaft flange, the driveshaft is a spinning tube that transmits power from the engine to the back of the vehicle at the differential. It does this by transmitting the spinning power from front to back. The deliverance of torque from transmission to differential then transmits torque to the wheels so the vehicle can move.

Technical Specs : Outer Hub Material : Cast iron : GGG50 [German grade], EN-JS1050 [European grade], SG500/7 [Indian grade]

Assembly : Set of 2 TRB