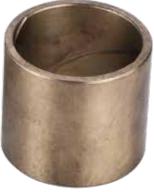

In addition to that primary function, a kingpin is also responsible (in partnership with the larger fifth wheel) for the steering and handling of the coupled rig.

King Pin kit contains bushing, Thrust bearings, Seals etc.