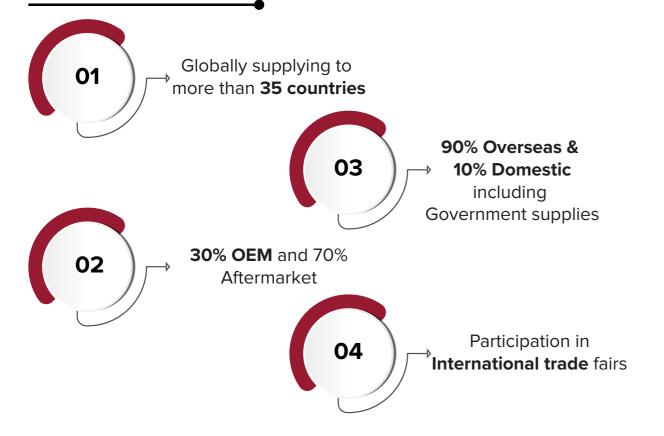

Lock ring, Metal Z, O-ring & Oil seal

#### **Applications :**

 Iveco
 I
 4255 4495

 Renault
 I
 74 08 172 960

 Meritor
 I
 A3226H1412

 Volvo
 I
 23402753, 8172960

#### » King Pin Kit

Frequently referred to as the "pivot point between the tractor and semi-trailer," the kingpin is the part used to connect a semi-tractor and a semi-trailer. This small but mighty part comes in a variety of shapes and sizes, but works to do one thing: connect the semi-truck and trailer.

In addition to that primary function, a kingpin is also responsible (in partnership with the larger fifth wheel) for the steering and handling of the coupled rig.

King Pin kit contains bushing, Thrust bearings, Seals etc.

#### Differential Hubs with Bearing Assembly



#### **King Pin Kit**







### » Our Presence



## Our Presence play a vital Role in Industries

Our Presenc

» Bearings covering the range of:



Railway