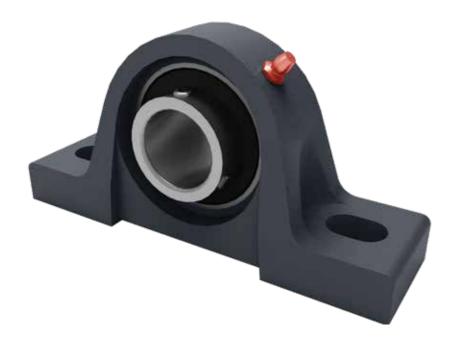

ub Units
- >> Truck Axle Modules
- >> Repair Insert Units
- >> Ball Bearings
- >> Needle Bearings
- >> Thrust Bearings
- > Pillow Block Units
- >> Differential Hubs with Bearing Assembly
- **>>** Spherical Roller & Plain Spherical Bearings
- >> Clutch Bearing

#### **Bearings for different Industries & Sectors**

HCV & LCV : 60% of the total product range Agricultural : 15% of the total product range Industrial : 15% of the total product range Oil & Gas : **5**% of the total product range Earthmovers & Railways : 5% of the total product range

#### **Truck Hub Units**

#### Truck Axle Modules



#### **Repair Insert Units**



### **Taper Roller Bearings**





### **Cylindrical Roller Bearings**



Needle Bearings



Thrust Bearings





#### **Pillow Block Units**

### **Thrust Rings**



#### **Clutch Bearing**





#### Spherical Roller & Plain Spherical Bearings



### Our Presence play a vital Role in Industries



#### » Differential Hubs with Bearing Assembly

Used as Drive shaft flange, the driveshaft is a spinning tube that transmits power from the engine to the back of the vehicle at the differential. It does this by transmitting the spinning power from front to back. The deliverance of torque from transmission to differential then transmits torque to the wheels so the vehicle can move.

Technical Specs : Outer Hub Material : Cast iron : GGG50 [German grade], EN-JS1050 [European grade], SG500/7 [Indian grade]

Assembly : Set of 2 TRB, Lock ring, Metal Z, O-ring & Oil seal

#### **Applications :**

 Iveco
 I
 4255 4495

 Renault
 I
 74 08 172 960

 Meritor
 I
 A32