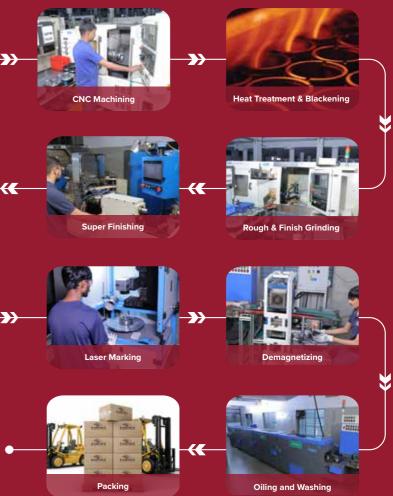

#### **Ensuring Longevity with In-House Quality Control Systems for Bearings**

We take pride in our advanced testing and inspection equipment, ensuring the highest quality standards for our bearings. Our facilities conduct comprehensive tests, including radial and axial clearance, endurance, rotation, and super finishing. Automated roller sorting, cage filling, and MPI crack detection guarantee precision and reliability, delivering only the highest quality bearings to our customers.

#### **Manufacturing Excellence:** 6 Million Bearings, Powered by 8 Lines :

The production capacity of our company is approx 6 million bearings annually , We are equipped with 8 production lines capable of manufacturing bearings ranging from ID 30mm to 150mm and OD 55mm to 320mm. To ensure the highest quality, our products undergo rigorous inspections, including 100% inward, in-process, and pre-dispatch inspections on All lines. This commitment to quality at every stage of production allows us to deliver reliable and top-notch bearings to our customers.