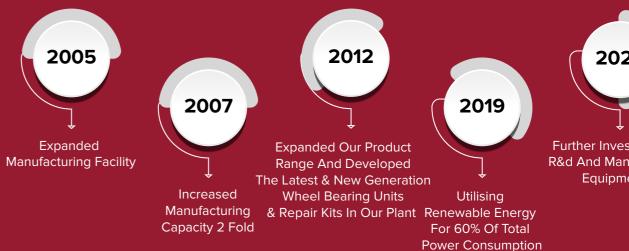

At Kasuma, we have so far developed 4500+ different sizes of Bearings under one roof, making us one stop location for wide range of Bearings

2023

Further Investments In R&d And Manufacturing Equipments