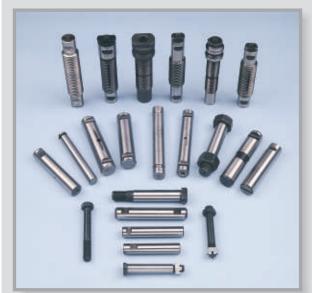

# Spring Pins Threaded Pins Shackle Bolts

Made from alloy steel and induction hardened.

All Spring pins are heat treated, autoblackened and grinded. Diameters and other dimensions are maintained within indicated tolerances.

# Bronze & Bi-Metal Bushes Silentblock Bushes

Bronze Bushes are available in metric and imperial sizes. • Bi-metal Bushings are made from Bronze and steel in various grades. Inner walls are ball indented for proper greasing.