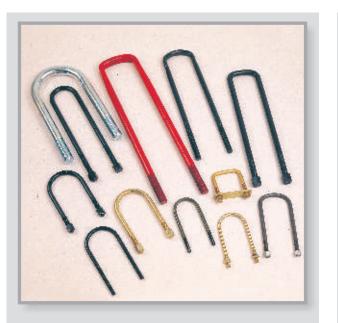

### Suspension Shackle Kits

Shackle Kits are made from quality bushes, plates and pins. Shackle Plates can be autoblack, parkerised, yellow zinc passivated, or white zinc passivated as per requirement. Bushes are made from the best material. Shackle Pins are from graded steels.