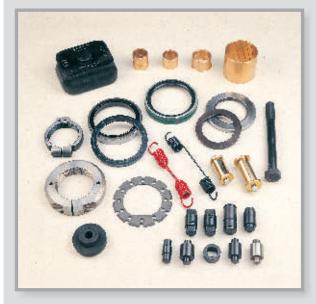

#### **Heavy Duty Truck Parts**

**American Applications:** Bendix, Freightliner, Hutchens, International Harvester, Mack, Navistar

British Applications: Meritor, York

**German Applications :** BPW, Knorr, MAN, Mercedes,

Scania, Volvo

Australian Applications : International, Mack,

Transpec, BPW

**Products:** Air Brake Repair Kits, Airline components, Axle Nuts, Axle Studs, Bimetal Bushings, Body Parts, Bronze Bushings, Castings + Brackets, Equalizer Bolts and Bushes, Equalizers Cast and Fabricated, Hangers, Leaf Springs, Shackle Bolts, Shackle Kits, Shackles, Silentblock Bushes, Spring Pins, Suspension Bushings, Threaded Pins, Torque Arm Bolts and Bushes, Torque Arms Cast and Fabricated, U Bolts. Wheel Nuts

# Torque Arm Bolts & Bushes Equaliser Bolts & Bushes

Torque arm bolts, torque arm bushes; equaliser bolts and equaliser bushes for Truck and Trailer Suspensions.

QUALITY & PRECISION AT ITS BEST

# Hangers, Shackles, Brackets and other castings

Castings are available in Ductile, Malleable and Spheroidal Grey Iron.

### Suspension Shackle Kits

Shackle Kits are made from quality bushes, plates and pins. Shackle Plates can be autoblack, parkerised, yellow zinc passivated, or white zinc passivated as per requirement. Bushes are made from the best material. Shackle Pins are from graded steels.

# Spring Pins Threaded Pins Shackle Bolts

Made from alloy steel and induction hardened.

All Spring pins are heat treated, autoblackened and grinded. Diameters and other dimensions are maintained within indicated tolerances.

# Bronze & Bi-Metal Bushes Silentblock Bushes

Bronze Bushes are available in metric and imperial sizes. • Bi-metal Bushings are made from Bronze and steel in various grades. Inner walls are ball indented for proper greasing.