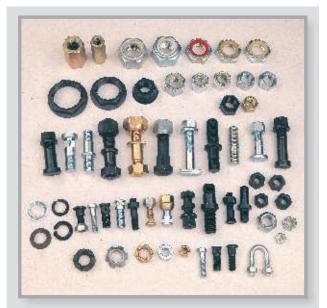

# Axle Studs Wheel Nuts & Nylock Nuts

High precision fasteners made upto the highest quality standards.

Our fasteners are made from graded steels to confirm to IS, BN and DIN industrial standards as per demand.

### U-Bolts

We supply U-Bolts as per prints and sizes. Our U-Bolts are made from graded alloy steels along with spring washers and nuts graded hardened. Profiles are round bend, semi-round bend, square bend, flattened round bend and flattened square bends.