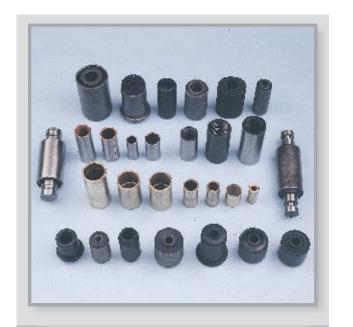

# Bronze & Bi-Metal Bushes Silentblock Bushes

Bronze Bushes are available in metric and imperial sizes. • Bi-metal Bushings are made from Bronze and steel in various grades. Inner walls are ball indented for proper greasing.

• Silentblock bushes are made from the best quality of tubes and rubber. Tubings are seamless or HFW.

AN ISO 9001:2008 COMPANY

www.transpo.co.in