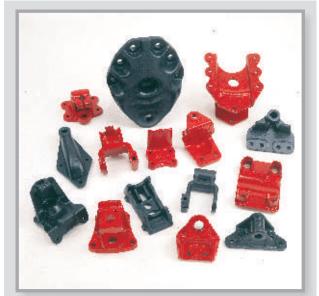

# Hangers, Shackles, Brackets and other castings

Castings are available in Ductile, Malleable and Spheroidal Grey Iron.