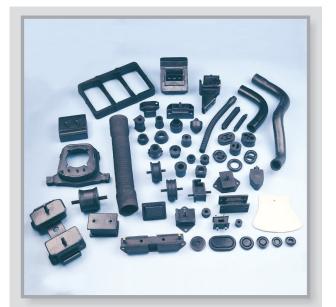

## Rubber Parts Rubber Metal Parts

All rubber parts are made to customers prints and samples. Motor mounts, bushes, hoses, and special profiles are made from NR, Silicon, Nitrile, EPDM or Viton.