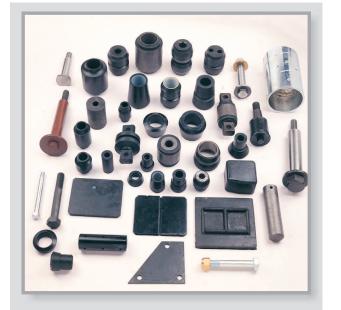

## Rubber Parts Rubber Metal Parts

All rubber parts are made to customers prints and samples. Motor mounts, bushes, hoses, and special profiles are made from NR, Silicon, Nitrile, EPDM or Viton.