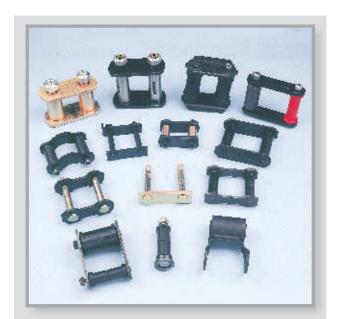

# Torque Arm Bolts & Bushes Equaliser Bolts & Bushes

Torque arm bolts, torque arm bushes; equaliser bolts and equaliser bushes for Truck and Trailer Suspensions.

QUALITY & PRECISION AT ITS BEST