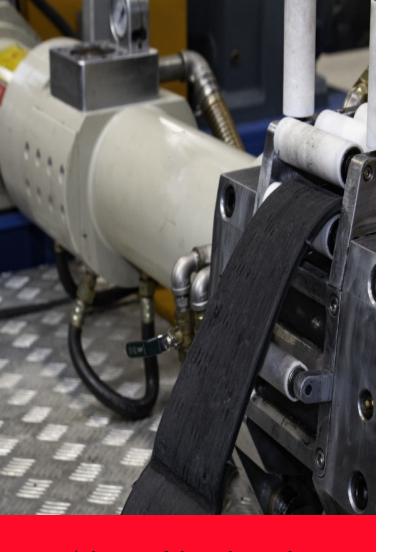

### **PRODUCTION CAPABILITIES:**

- Monthly Production capacity -150 Tonnes
- Microwave Extrusion Lines 2nos
- PVC Garnish Extrusion Line -1nos
- Flocking Automatic Line 1nos
- Moulding Presses 24nos
- Kneader 1nos
- Mixing Mill 2nos
- Injection Molding Machine 1nos
- Silicone Extrusion Lines 2nos
- TPE/TPV Extrusion Lines 3nos
- Salt Bath Curing Lines 1nos

## Extrusion capabilities

- Extrusion Lines 2 Nos
- Flocking Lines 1 Nos
- Silicone Extrusion Lines 2 Nos

- TPE/TPV Lines 2 Nos
- PVE Extrusion Lines 2 Nos