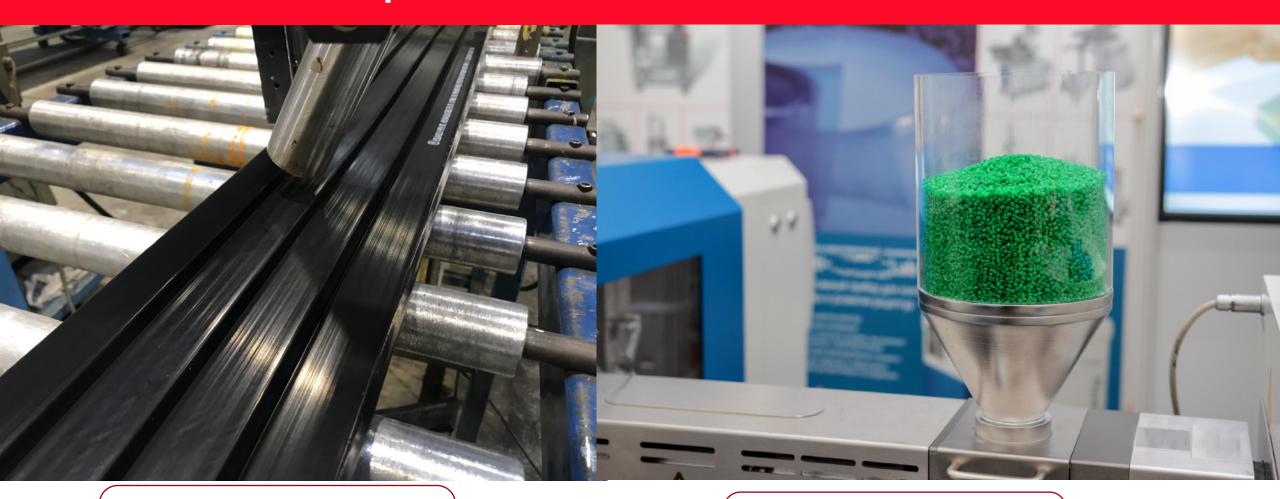

### **PRODUCTION CAPABILITIES:**

- Monthly Production capacity -150 Tonnes
- Microwave Extrusion Lines 2nos
- PVC Garnish Extrusion Line -1nos
- Flocking Automatic Line 1nos
- Moulding Presses 24nos
- Kneader 1nos
- Mixing Mill 2nos
- Injection Molding Machine 1nos
- Silicone Extrusion Lines 2nos
- TPE/TPV Extrusion Lines 3nos
- Salt Bath Curing Lines 1nos

## Extrusion capabilities

- Extrusion Lines 2 Nos
- Flocking Lines 1 Nos
- Silicone Extrusion Lines 2 Nos

- TPE/TPV Lines 2 Nos
- PVE Extrusion Lines 2 Nos