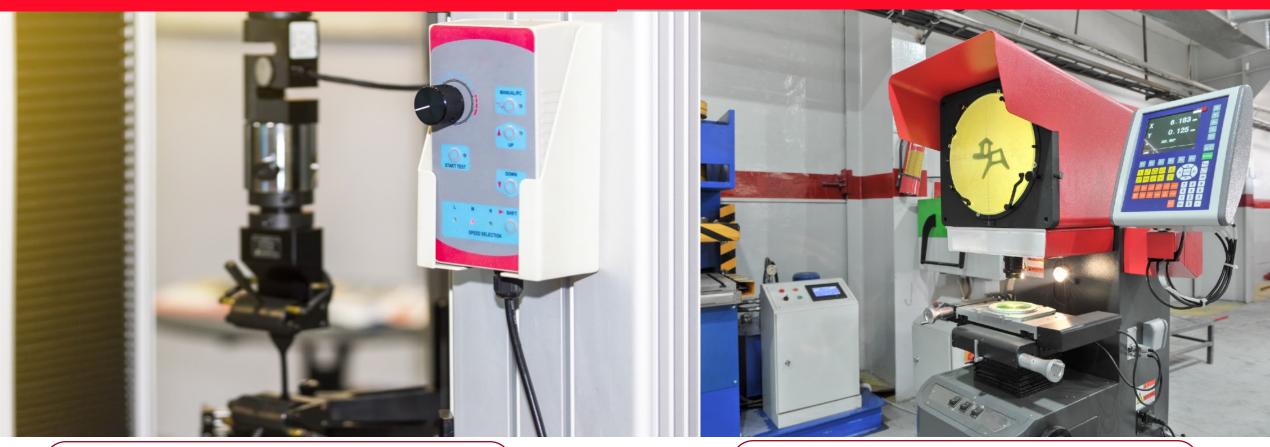

### IN HOUSE TESTING FACILITIES:

- Tensile Tesing Machine
- Rheometer
- Profile Projector
- Specific Gravity Testing Machine
- Smoke Density Testing
- Flocking Abrasion Testing
- Ash Content
- CAD/CAM Systems

## Testing and validation

- Tensile Tesing Machine
- Rheometer
- Profile Projector
- Specific Gravity Testing Machine

- Smoke Density Testing
- Flocking Abrasion Testing
- Ash Content
- Hardness Testing