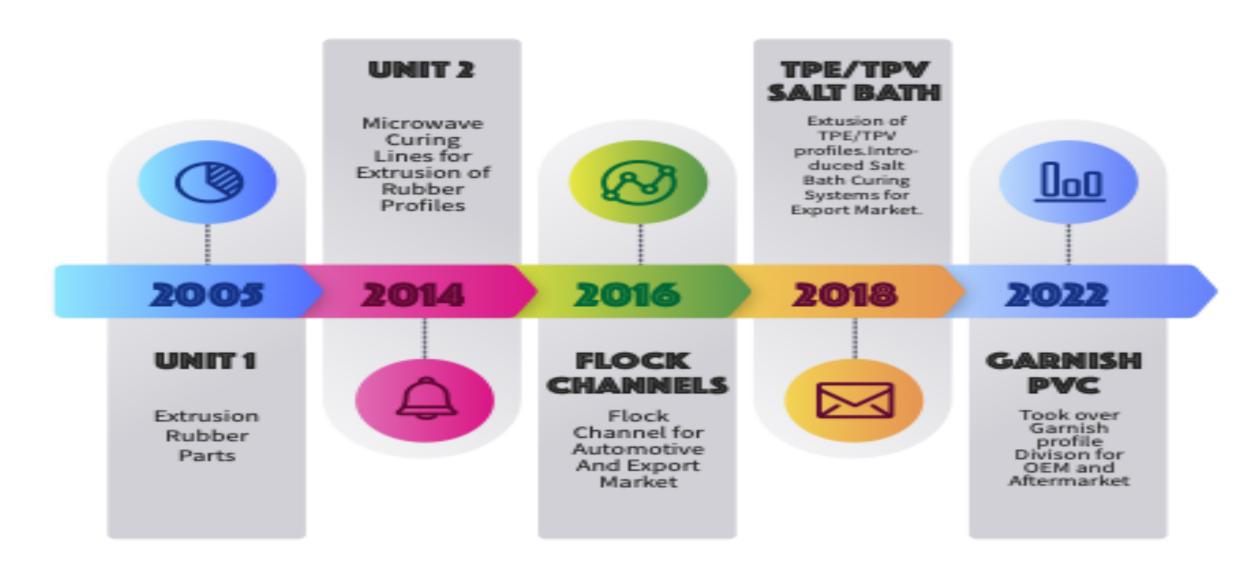

)

4

**Optimization of Investments** 

Timing, Efficiency and Best Value
Proposition Review



- Impossible for Competition to Catch up
- Perpetual sustainable development

### OUR INFRASTRUCTURE

### **PRODUCTION CAPABILITIES:**

- Monthly Production capacity -150 Tonnes
- Microwave Extrusion Lines 2nos
- PVC Garnish Extrusion Line -1nos
- Flocking Automatic Line 1nos
- Moulding Presses 24nos
- Kneader 1nos
- Mixing Mill 2nos
- Injection Molding Machine 1nos
- Silicone Extrusion Lines 2nos
- TPE/TPV Extrusion Lines 3nos
- Salt Bath Curing Lines 1nos



### IN HOUSE TESTING FACILITIES:

- Tensile Tesing Machine
- Rheometer
- Profile Projector
- Specific Gravity Testing Machine
- Smoke Density Testing
- Flocking Abrasion Testing
- Ash Content
- CAD/CAM Systems

### OUR product milestones



## Extrusion capabilities



- Extrusion Lines 2 Nos
- Flocking Lines 1 Nos
- Silicone Extrusion Lines 2 Nos

- TPE/TPV Lines 2 Nos
- PVE Extrusion Lines 2 Nos

## Molding capabilities



- Compression molding machines 22 Nos
- Injection Molding Machine- 1 Nos

## Testing and validation



- Tensile Tesing Machine
- Rheometer
- Profile Projector
- Specific Gravity Testing Machine

- Smoke Density Testing
- Flocking Abrasion Testing
- Ash Content
- Hardness Testing

### DESIGN AND TOOL DEVELOPMENT







- Product Design
- Tool Design
- Checking Fixture Design

- Design Validation
- Special Purpose Machines Design & Manufacturing





**PROFILES** 



































## Our value added operations:



### **OUR INDUSTRIES: AUTOMOTIVE**





### **OUR INDUSTRIES: AUTOMOTIVE*