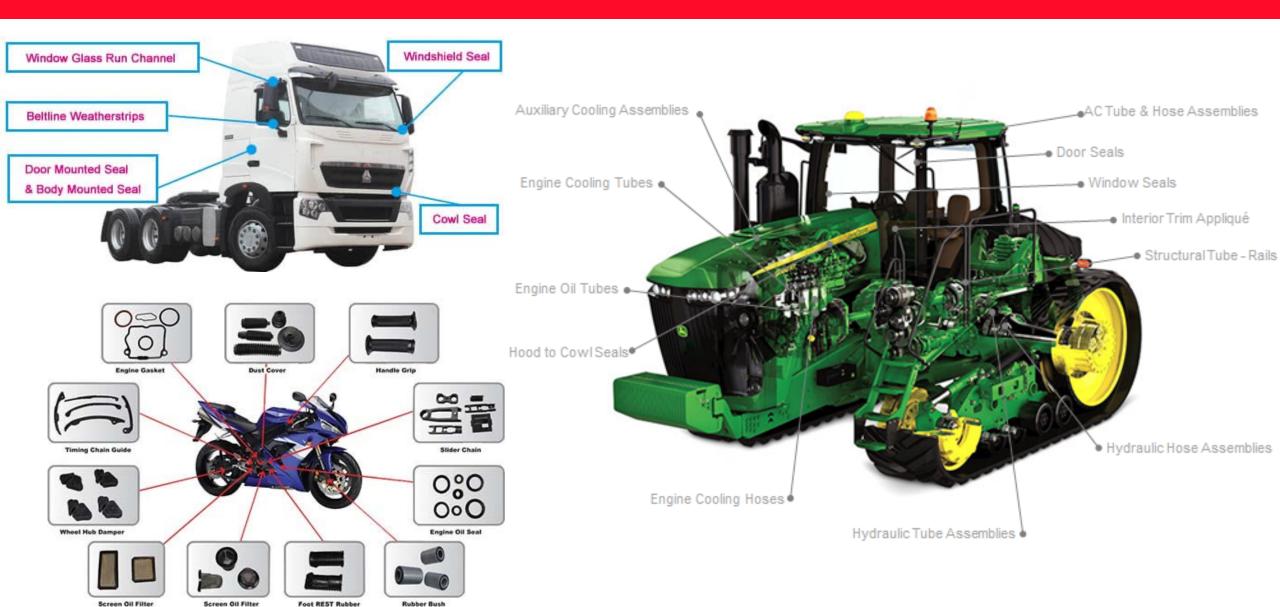

# Extrusion capabilities



- Extrusion Lines 2 Nos
- Flocking Lines 1 Nos
- Silicone Extrusion Lines 2 Nos

- TPE/TPV Lines 2 Nos
- PVE Extrusion Lines 2 Nos

## Molding capabilities



- Compression molding machines 22 Nos
- Injection Molding Machine- 1 Nos

## Testing and validation



- Tensile Tesing Machine
- Rheometer
- Profile Projector
- Specific Gravity Testing Machine

- Smoke Density Testing
- Flocking Abrasion Testing
- Ash Content
- Hardness Testing

### DESIGN AND TOOL DEVELOPMENT







- Product Design
- Tool Design
- Checking Fixture Design

- Design Validation
- Special Purpose Machines Design & Manufacturing





**PROFILES** 



































## Our value added operations:



### **OUR INDUSTRIES: AUTOMOTIVE**





### **OUR INDUSTRIES: AUTOMOTIVE**



# OUR INDUSTRIES: NON-AUTOMOTIVE





# OUR INDUSTRIES: ALUMINIUM FAÇADE/ DOORS & WINDOWS





### **OUR INDUSTRIES:**











### **OUR INDUSTRIES: hvac**



**REFRIGERATORS DOOR** 

CACKET

COLD STORAGE DOORS

: [0

### **OUR INDUSTRIES:**



## OUR EXPORT MARKET



### **OUR CLIENTELE:**











apply innovation™







Godrej & Boyce Mfg. Co. Ltd.

Mahavir Windows





### DELMAN POLYMER PVT. LTD.

Manufacturers of Automobile Window & Locks

 Factory: Survey No. 79/2, Dangat Ind. Estate, Shivne, Pune - 411023. (INDIA)

Email : delman@delmanpolymer.com



Engineering for The Future