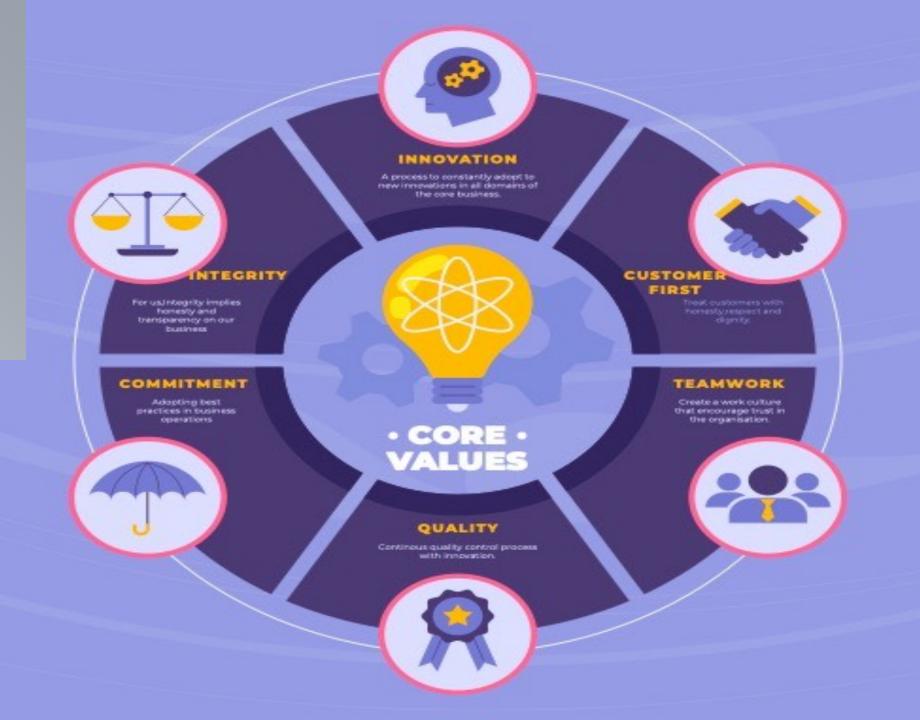

"Values are like lighthouses, they are signals giving us directions, meaning and purpose."