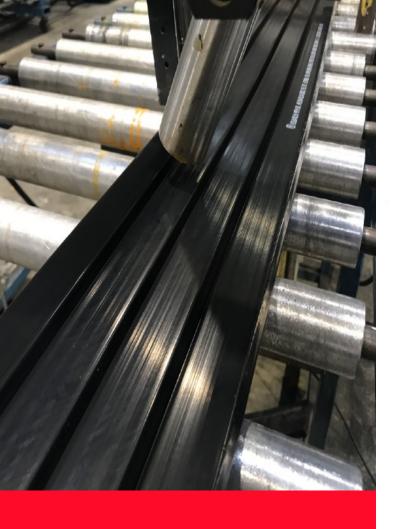

### **PRODUCTION CAPABILITIES:**

- Monthly Production capacity -150 Tonnes
- Microwave Extrusion Lines 2nos
- PVC Garnish Extrusion Line -1nos
- Flocking Automatic Line 1nos
- Moulding Presses 24nos
- Kneader 1nos
- Mixing Mill 2nos
- Injection Molding Machine 1nos
- Silicone Extrusion Lines 2nos
- TPE/TPV Extrusion Lines 3nos
- Salt Bath Curing Lines 1nos

## Extrusion capabilities

- Extrusion Lines 2 Nos
- Flocking Lines 1 Nos
- Silicone Extrusion Lines 2 Nos

- TPE/TPV Lines 2 Nos
- PVE Extrusion Lines 2 Nos