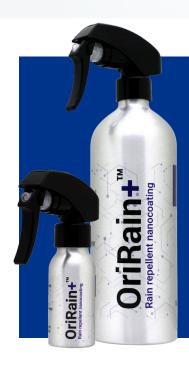

# OriRain+™

## Rain Repellent for Auto Glass

Advanced hydrophobic nanotechnology

Durable formula  $\cdot$  Enhanced visibility  $\cdot$  toxic Free

### **Available Formats**

- S 50 ml 3 Windshields
- **500 ml** 30 Windshields
- · 4 weeks lead time
- · SPQ 50 ml: 48 bottles per box
- · SPQ 500 ml: 18 bottles per box

NEW LAUNCH