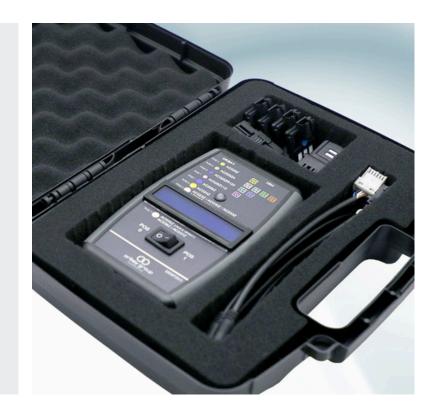

# **Tesla Sensor Tester Light/Defog Sensors Diagnostic Kit**

PCB damage detection in windshield replacement Model X/S/3/Y · Detects hidden issues · Easy to use kit

Watch the Telsa Sensor Tester in Action!