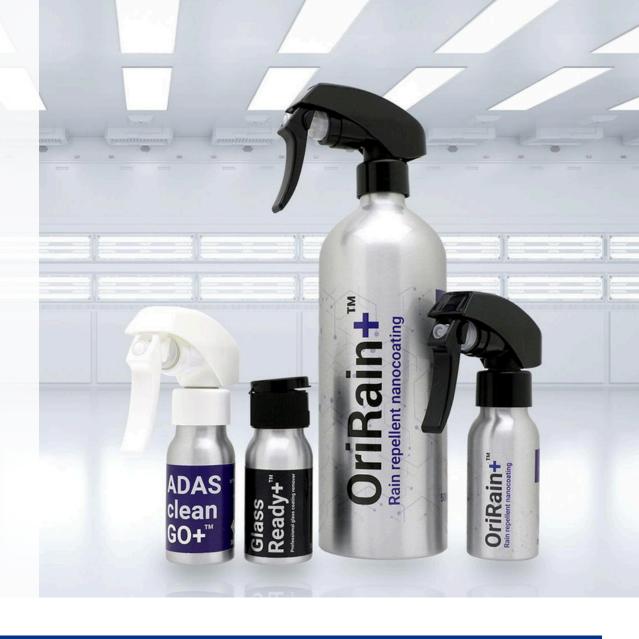

# OriRain+™

## Rain Repellent for Auto Glass

Advanced hydrophobic nanotechnology

Durable formula  $\cdot$  Enhanced visibility  $\cdot$  toxic Free

### **Available Formats**

- S 50 ml 3 Windshields
- **500 ml** 30 Windshields
- · 4 weeks lead time
- · SPQ 50 ml: 48 bottles per box
- · SPQ 500 ml: 18 bottles per box

NEW LAUNCH

# GlassReady+™

### **Glass Treatment Remover**

Glass cleaner and polishing compound

- lass
  leady+
  respond place couling persons
- · Remove any rain repellent
- · Ensure a good glass repair
- Preapply to boost OriRain+™

## **ADASclean GO+™**

# Self-Cleaning Exterior Cameras

Advanced hydrophobic nanotechnology

Rearview cameras · Side cameras · Side mirrors · Etc

30 ml format · SPQ 48 bottles · 4 weeks lead time

Coming soon...

**OriFog GO+**™Anti-Fog Treatment for Auto Glass