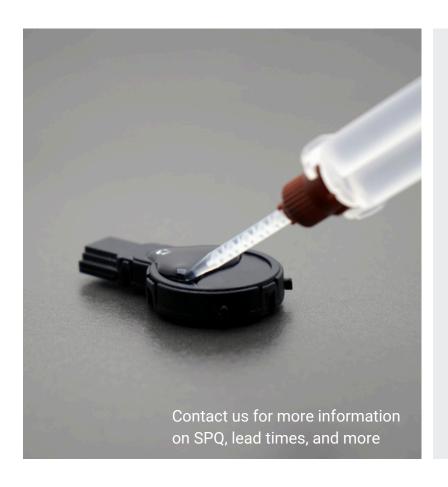

# OriGel+™

## **Fast-Curing Sensor Refill Gel**

2-component gel kit for sensor restoration

**Curing in 4 minutes · Bubble-free · Soft touch** 

- **S 4 ml** 1 Sensor
- **12 ml** 3 Sensors
- Mixers 10 Units

Coming soon...

Contact us for more information on packaging, SPQ, lead times, and more