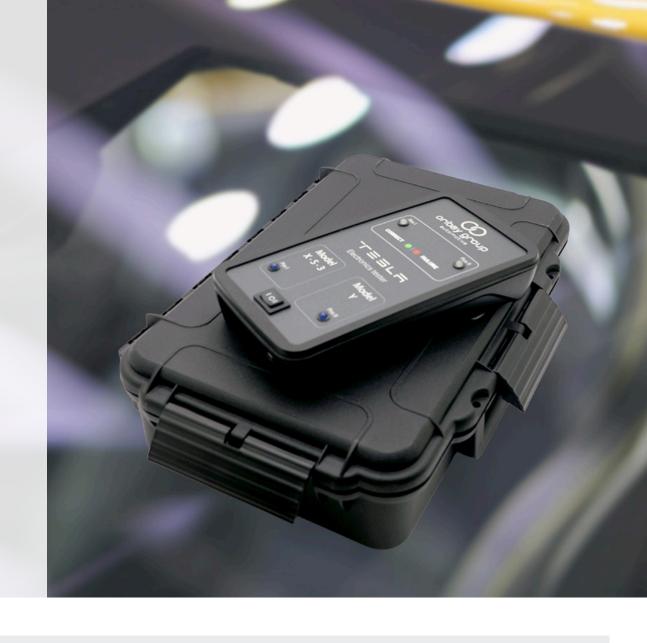

# **Tesla Sensor Tester Light/Defog Sensors Diagnostic Kit**

PCB damage detection in windshield replacement Model X/S/3/Y · Detects hidden issues · Easy to use kit

Watch the Telsa Sensor Tester in Action!