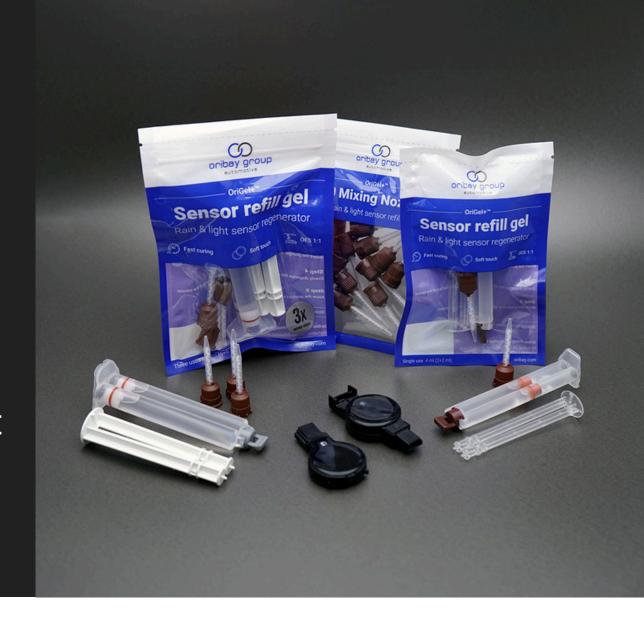

# OriGel+™

## **Fast-Curing Sensor Refill Gel**

2-component gel kit for sensor restoration

**Curing in 4 minutes · Bubble-free · Soft touch** 

- **S 4 ml** 1 Sensor
- **12 ml** 3 Sensors
- Mixers 10 Units

Coming soon...