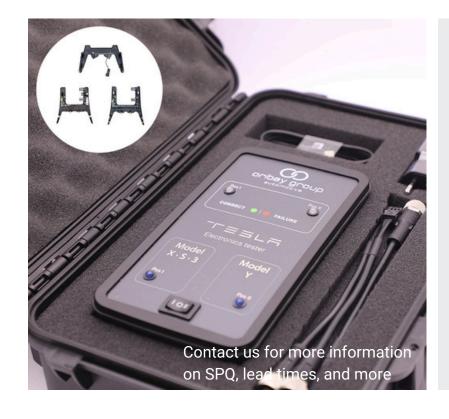

# **Tesla Sensor Tester Light/Defog Sensors Diagnostic Kit**

PCB damage detection in windshield replacement Model X/S/3/Y · Detects hidden issues · Easy to use kit

Watch the Telsa Sensor Tester in Action!