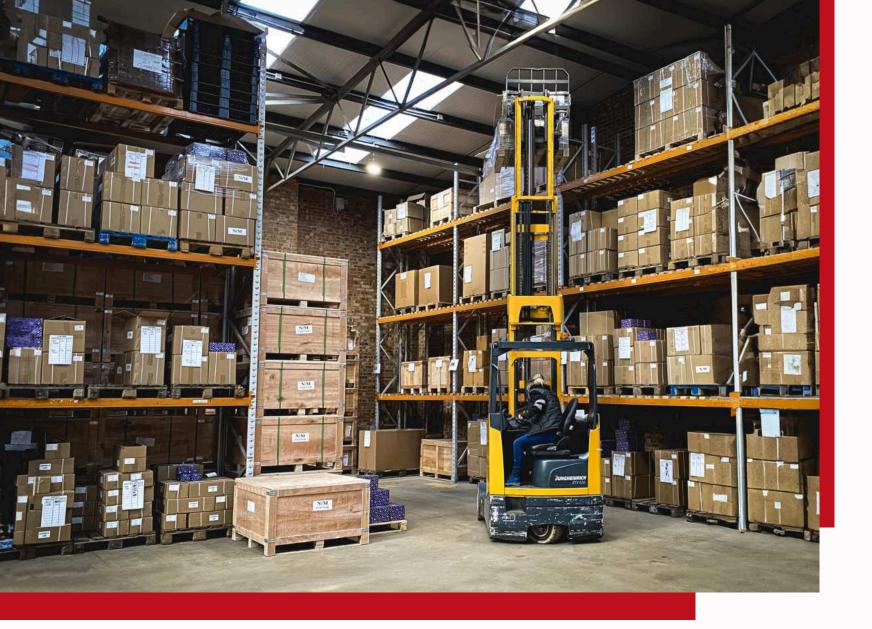

# MARKETING SUPPORT

Autopumps UK Ltd.
manufactures and distributes
a range of more than
70,000 active SKUs with
warehouse area spanning
39,000 square metres.

We fully engineer our range.

Owning all the tools and drawings.

Large inventory available in UK.

Distribution and shipping globally.

With our new headquarters, we will now cover a footprint of over 100,000 sq. ft. in Milton Keynes by the final quarter of 2024.