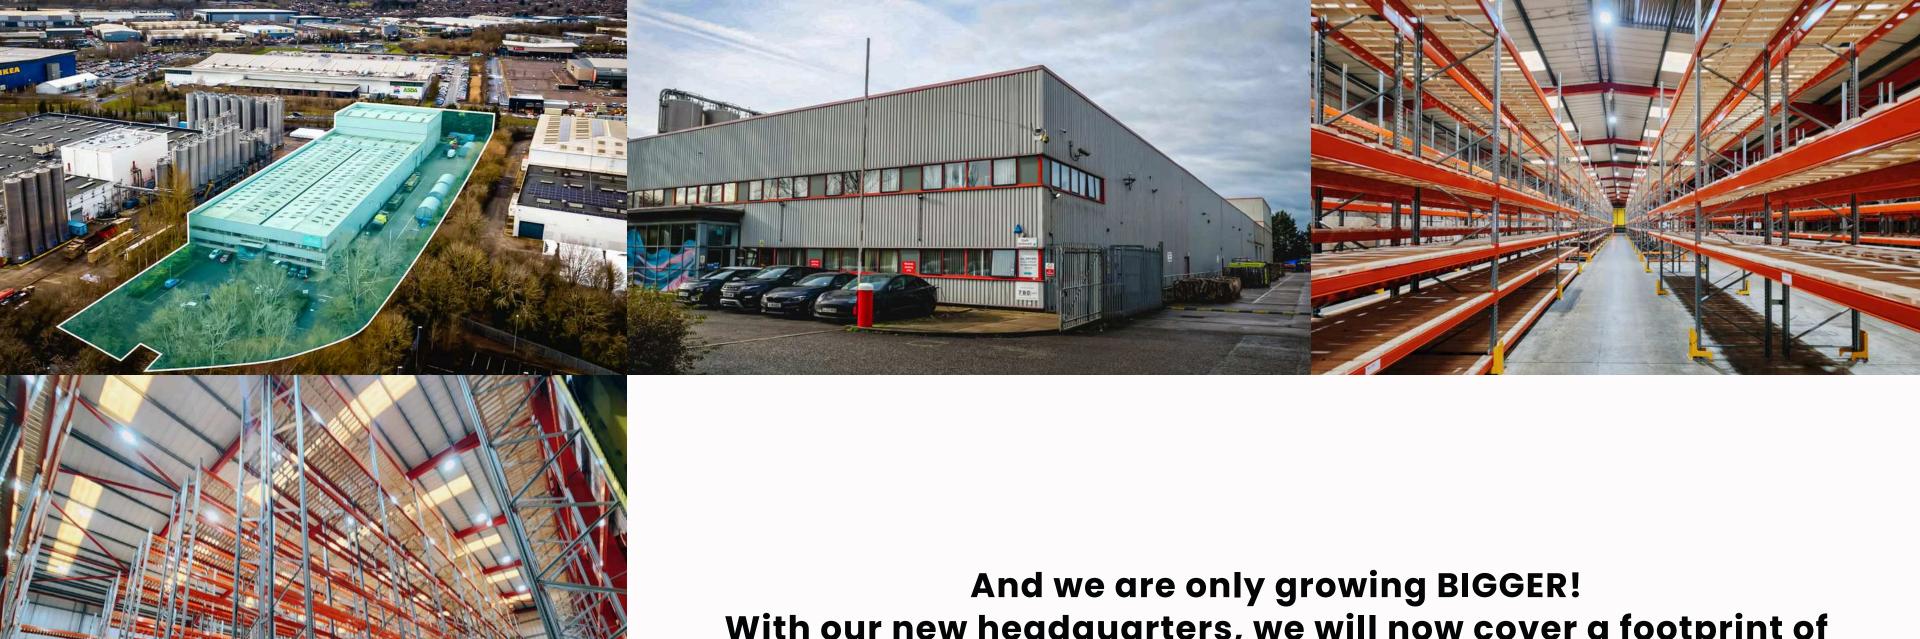

# MARKETING SUPPORT

Autopumps UK Ltd.
manufactures and distributes
a range of more than
70,000 active SKUs with
warehouse area spanning
39,000 square metres.

We fully engineer our range.

Owning all the tools and drawings.

Large inventory available in UK.

Distribution and shipping globally.

With our new headquarters, we will now cover a footprint of over 100,000 sq. ft. in Milton Keynes by the final quarter of 2024.