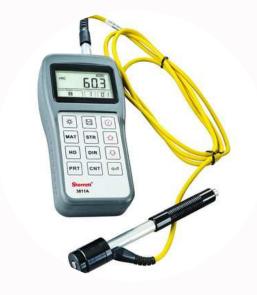

This includes, Digital Height Gauge, Digital Hardness Testing Machine, Vickers Machine, all of which are complemented by the latest Material Analyser and Coordinate Measuring Machines (CMMs).

TecDoc® DATA SUPPLIER