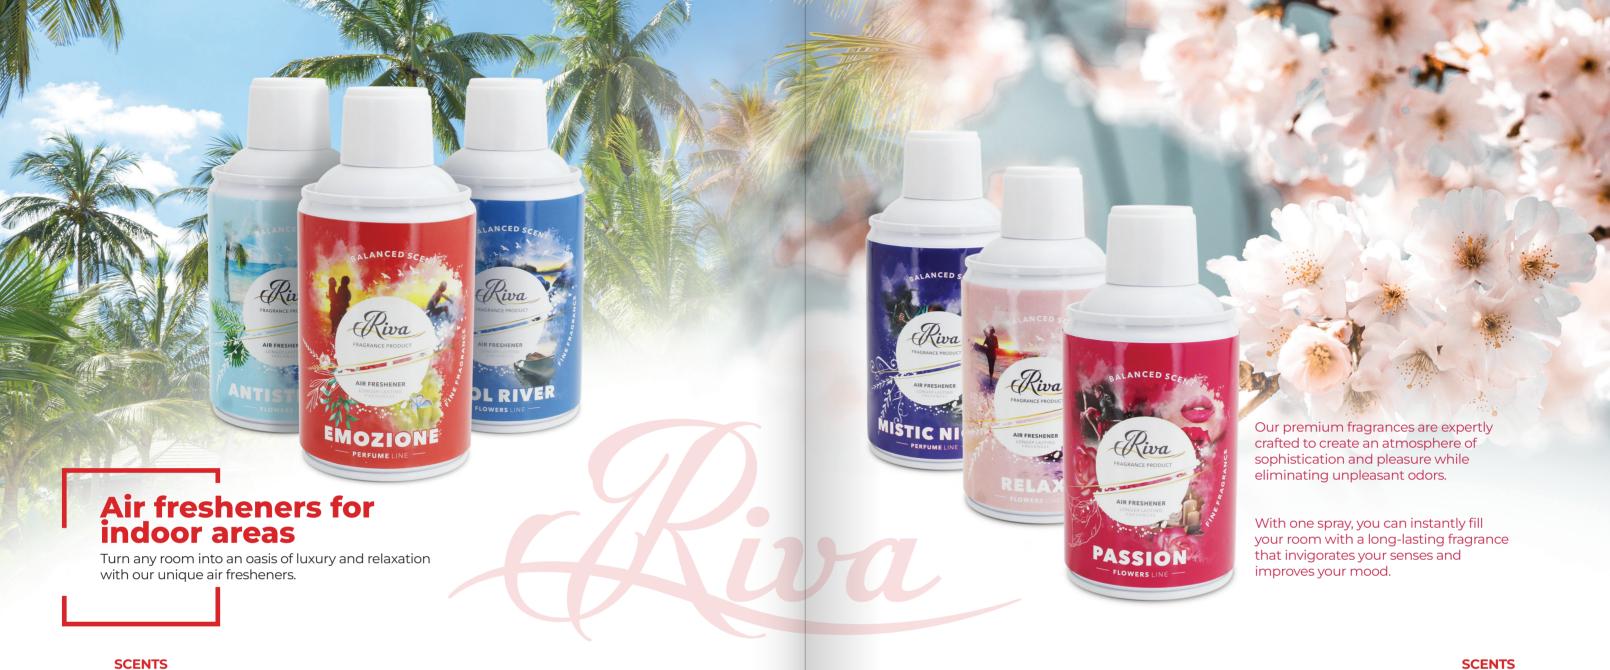

# Refined fragrances for unique atmosphere

**EMOZIONE** 

FRAGRANCE TYPE - Woody TOP NOTES - Whiskey

MIDDLE NOTES - Cinnamon, coriander, spicy notes BASE NOTES - Agarwood, tobacco, sandalwood, patchouli

**BUBBLE GUM** 

FRAGRANCE TYPE - Oriental, Fruity, Floral TOP NOTES - Coriander, bergamot MIDDLE NOTES - Ginger, peach blossom BASE NOTES - Cedarwood, musk, ambroxan