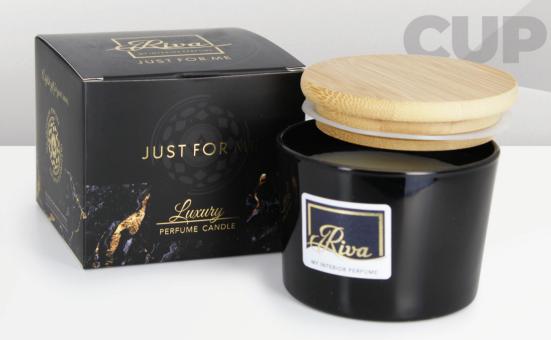

#### **Scented candles**

Indulge in the luxurious atmosphere that our candles bring to your home or office.

With a wide selection of fragrances to choose from, you can find the perfect match for any mood or occasion.

Each candle is designed to burn cleanly and evenly, providing a long-lasting, high-quality experience.

HONEY
FRAGRANCE TYPE - Floral TOP NOTES - Freesia, rose, tangerine blossoms
MIDDLE NOTES - Honey, honeysuckle, beeswax, orchid BASE NOTES - Vanilla, musk, coconut