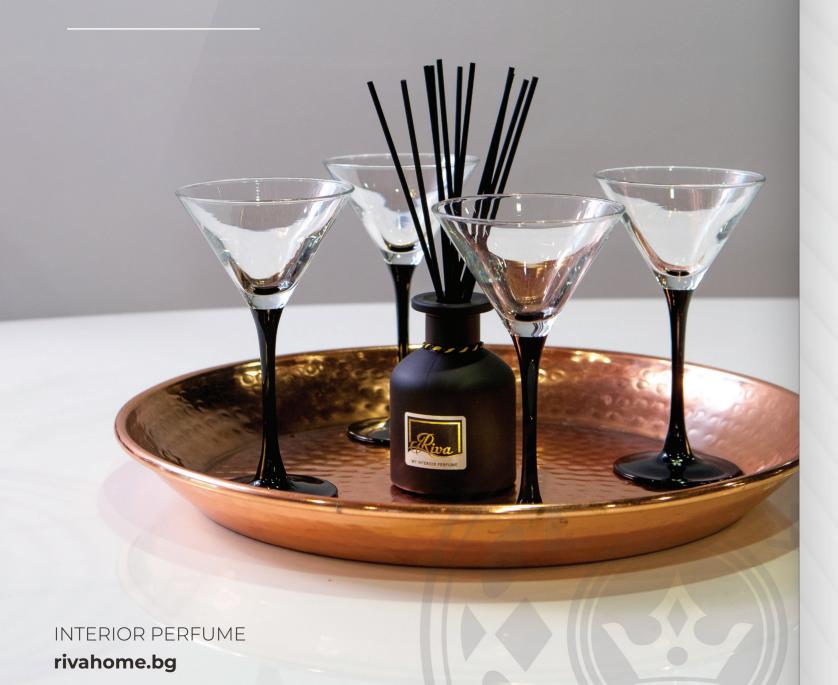

### **Reed Diffuser**

HONEY

FRAGRANCE TYPE - Floral TOP NOTES - Freesia, rose, tangerine blossoms MIDDLE NOTES - Honey, honeysuckle, beeswax, orchid

BASE NOTES - Vanilla, musk, coconut

**AMARIG** 

FRAGRANCE TYPE - Floral TOP NOTES - Gardenia MIDDLE NOTES - Mimosa BASE NOTES - Rare woods