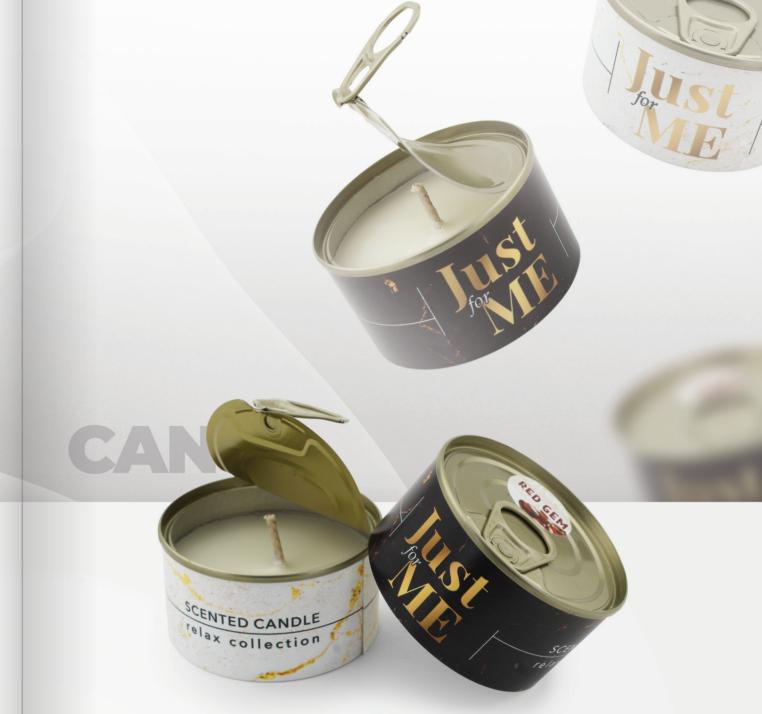

#### **Scented candles**

Indulge in the luxurious atmosphere that our candles bring to your home or office.

With a wide selection of fragrances to choose from, you can find the perfect match for any mood or occasion.

Each candle is designed to burn cleanly and evenly, providing a long-lasting, high-quality experience.

HONEY
FRAGRANCE TYPE - Floral TOP NOTES - Freesia, rose, tangerine blossoms
MIDDLE NOTES - Honey, honeysuckle, beeswax, orchid BASE NOTES - Vanilla, musk, coconut

#### RED GEM RED GEM

FRAGRANCE TYPE - Woody TOP NOTES - Bitter almond, saffron MIDDLE NOTES - Jasmine from Egypt, cedar BASE NOTES - Amber, wood, musk