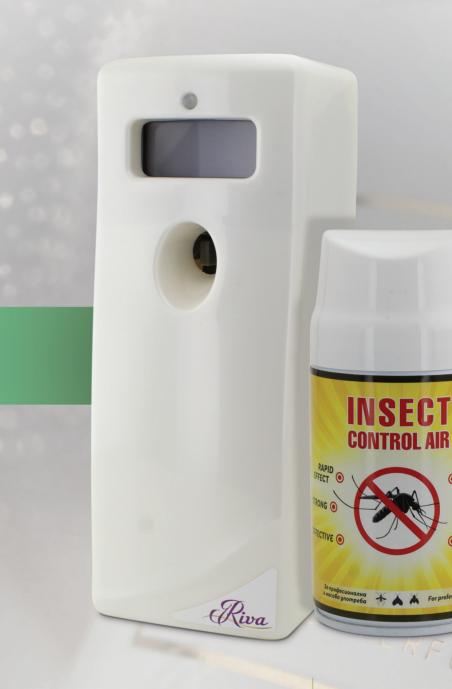

### **Dispenser Riva Home**

It can be used with aerosol air fresheners series of Riva Home, Solo Air, etc

# Aerosol against flying insects

Against flies, mosquitoes, etc. flying insects.

Provides 30 days of lasting effect.

Safe for use with pets and children.