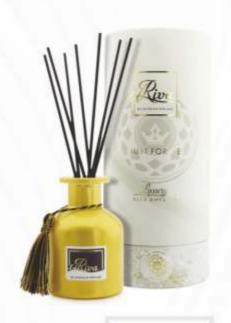

# Refined fragrances for unique atmosphere

FRAGRANCE TYPE - Floral, Woody TOP NOTES - Lemon verbena, citruses MIDDLE NOTES - Orange color, cotton BASE NOTES - Eagle fern, musk

INTERIOR PERFUME rivahome.bg

## **Reed Diffuser**

HONEY FRAGRANCE TYPE - Floral TOP NOTES - Freesia, rose, tangerine blossoms MIDDLE NOTES - Honey, honeysuckle, beeswax, orchid BASE NOTES - Vanilla, musk, coconut.