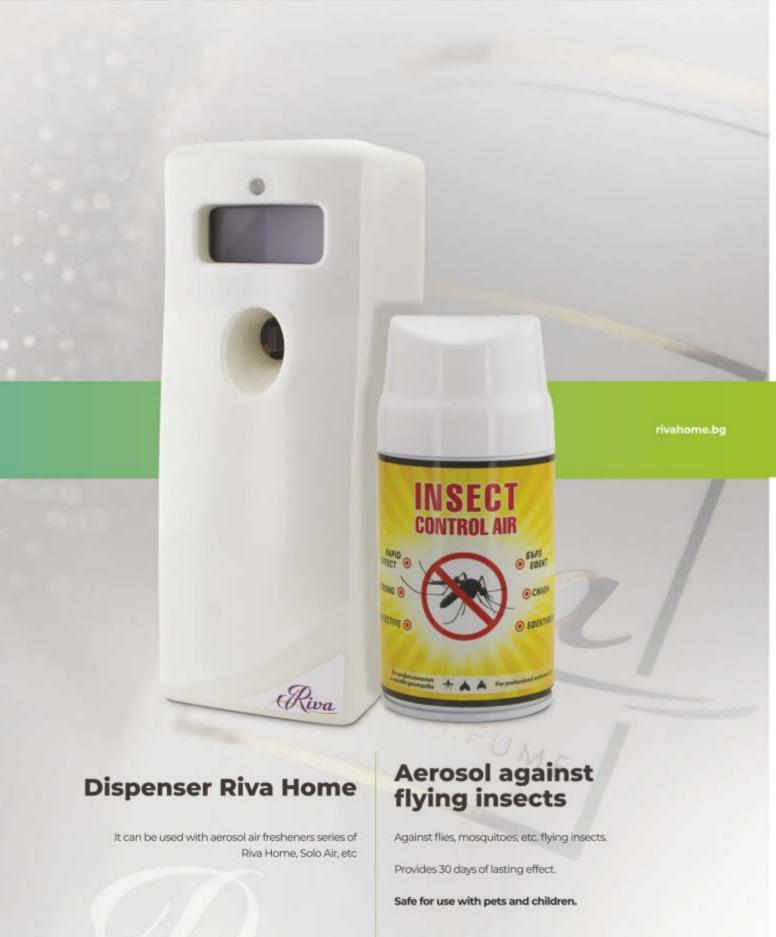

### INSECT CONTROL AEROSOL

A specially designed product to provide powerful and effective combat against insects such as flies and mosquitoes. Using our long-standing experience in the field of aroma, we've created this product that provides 30 days of continuous protection . The aerosol is available in a 250ml packaging providing at least 3000 sprays. This insecticide meets the safety requirements and has been registered in the Bulgarian Ministry of Health.