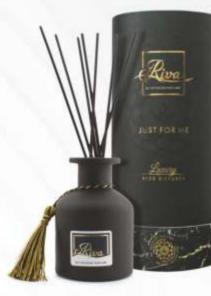

# Refined fragrances for unique atmosphere

FRAGRANCE TYPE - Floral, Woody TOP NOTES - Lemon verbena, citruses MIDDLE NOTES - Orange color, cotton BASE NOTES - Eagle fern, musk

INTERIOR PERFUME rivahome.bg

## **Reed Diffuser**

HONEY FRAGRANCE TYPE - Floral TOP NOTES - Freesia, rose, tangerine blossoms MIDDLE NOTES - Honey, honeysuckle, beeswax, orchid BASE NOTES - Vanilla, musk, coconut.