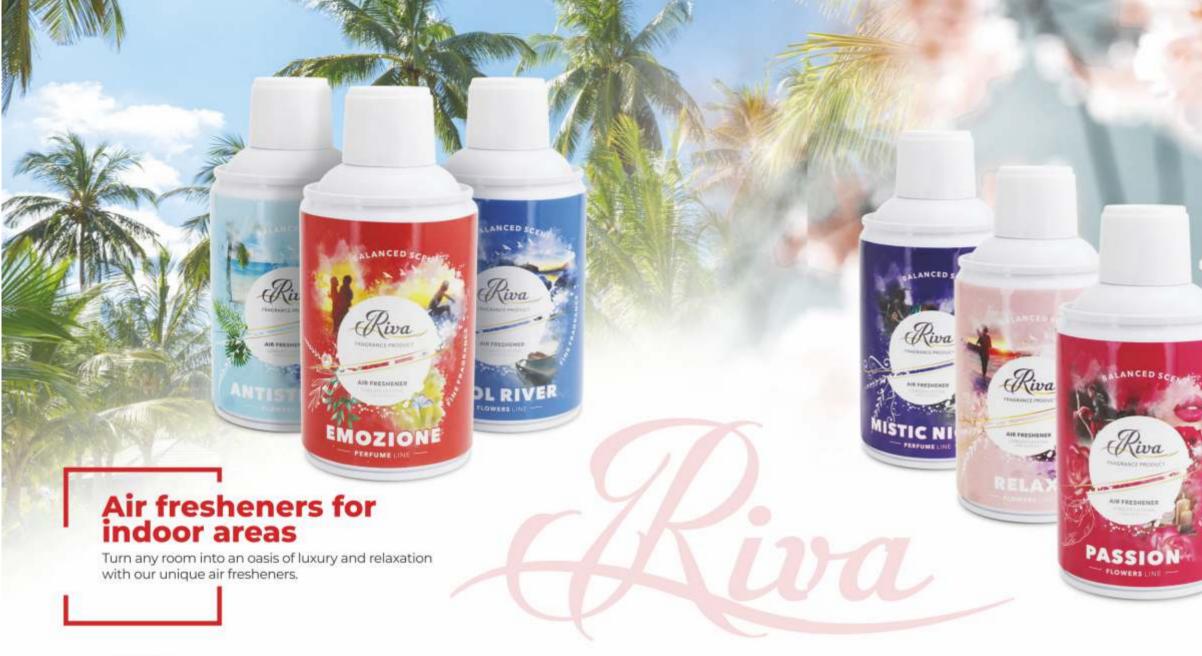

SE NOTES - Rare woods



FRAGRANCE TYPE - Oriental, Fruity, Floral TOP NOTES - Coriander, bergamot MIDDLE NOTES - Ginger, peach blossom BASE NOTES - Cedarwood, musk, ambroxan



# ORANGE & CARDAMON FRAGRANCE TYPE - CITUS

TOP NOTES - Orange, bergamot, pink pepper MIDDLE NOTES - Mint, blackcurrant, blood orange BASE NOTES - Wood tones, cardamom

Telax collection

CHIC 33 FRAGRANCE TYPE - Oriental, Floral TOP NOTES - Coriander, bergamot MIDDLE NOTES - Heliotrope, rose, peony BASE NOTES - Vanilla, musk, sandalwood







### RED GEM RED GEM

FRAGRANCE TYPE - Woody TOP NOTES - Bitter almond, saffron MIDDLE NOTES - Jasmine from Egypt, cedar BASE NOTES - Amber, wood, musk

HYPNOTIC FRAGRANCE TYPE - Oriental, Gourmet

TOP NOTES - Arabian jasmine MIDDLE NOTES - Tonka beans BASE NOTES - Vanilla





### SCENTS



This exceptional composition is composed of rose, apricot and iris, peach, vanilla, amber, pineapple.



Oriental floral fragrance. Very subtle and unobtrusive.



The fragrance creates a feeling of creativity and energy. It immerses us in the freshness of a birch combined with green accords, while leaving behind a rich musky plume.



Magical blend of tobacco, sandalwood, patchouli, spicy accords and whiskey.



Floral - fruity shades of juicy apple, sweet mandarin and milkweed, which pass into the sensual romantic notes of tobacco, vanilla and amber.



A fresh and ethereal fragrance that fascinates us with its unique combination of vanilla, musk, patchouli and cedar wood.



Wave of citrus freshness, mix of lemon, orange, bergamot, combined with rich fruit accords.



Th