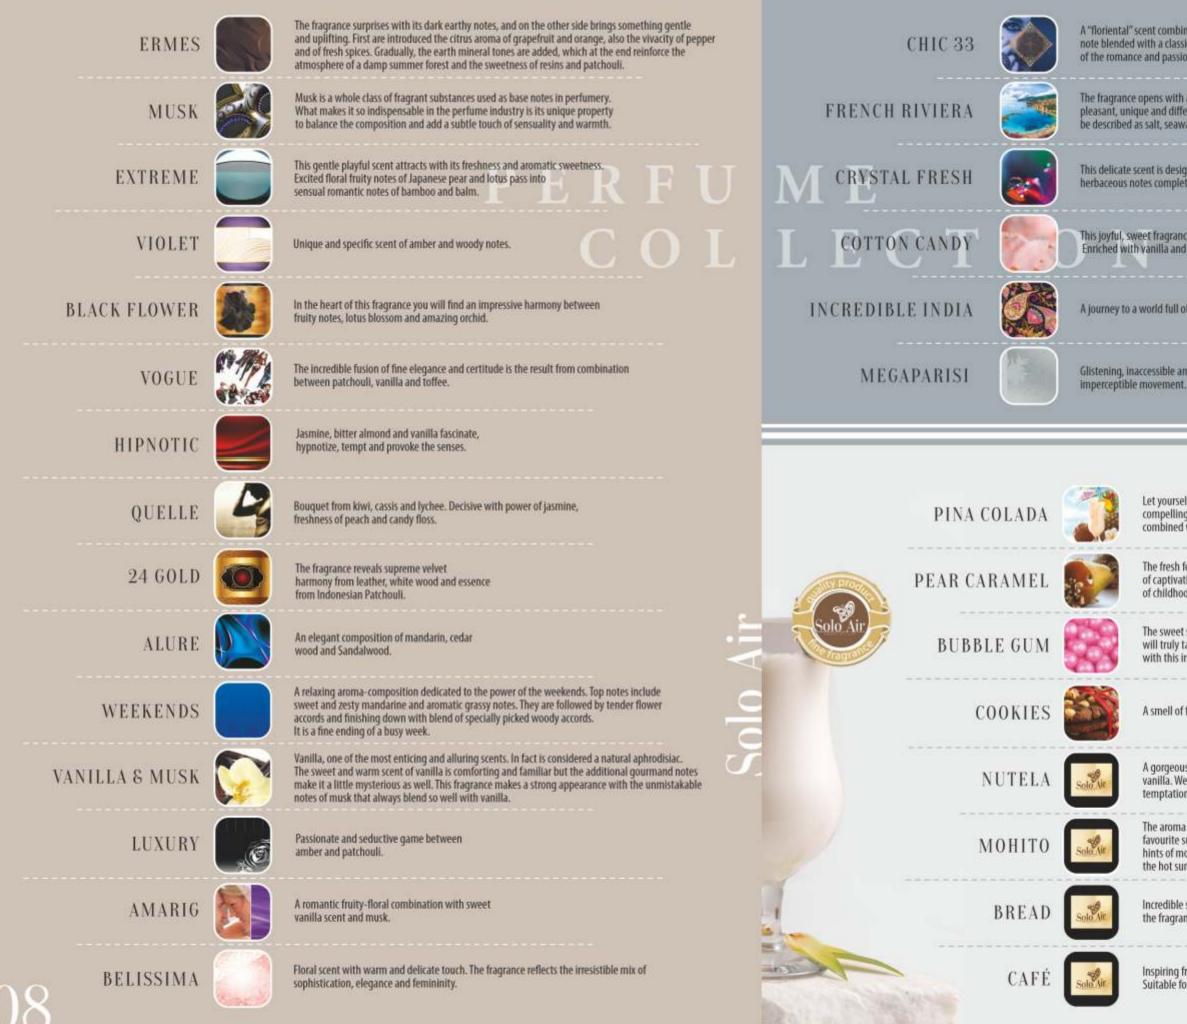

# Experience matters...

Luminous and sophisticated, sweet yet spicy, powdery yet metallic, heady yet clean and airy. Poetic alchemy where the aerial notes of jasmine and the radiance of saffron carry mineral facets of ambergris and woody tones of freshly cut cedar wood.

The fragrance reveals a lush bouquet of sweet fruits, including passion fruit, raspberries and pears. The middle note is the lily of the valley, which takes us to the sweet heliotrope flower and the sensual base of musk.

Oriental, deep and tempting aromatic elixir. A mysterious fragrance, embodying a new exciting combination of tuberose and tonka bean notes. Enigmatic, rich and deep, sexy seductive and gold.

Gentle but yet so noticeable, the fragrance represents "an olfactive embodiment of authentic modern-day love. The top notes are Cardamom, Pink Pepper, Mint and Violet leaf; The middle notes are Pineapple, Sage, Melon, Cinnamon and Lavender; The base notes are Vanilia, Chestnut, Cedar, Amberwood and Gualac Wood.

True, floral perfection. Juicy, clean and fresh notes of bergamot and pear create a perfect calming sense complemented by earthy patchouli, musk and vanilla extract.

This woman's fragrance is dynamic and passionate, combining classic beauty with the provocative spirit of the 21st century. The fragrance carries the power of a seductive modern goddess, which no man can resist.

This beautiful gentle fragrance is inspired by the delicate charm of the rose, black currant and mandarin. It reminds of a Mediterranean garden, bathed in the sun's rays, an incarnation of

The fragrance is designed to break all cliches, offering something new and modern, and at the same time powerful and elegant. The key notes of the composition are orange, honey, patchouli and gardenia, which united share a creamy, earthy and balsamic gournet effect, with warm,

The fragrance is inspired by the wild open spaces, the endless blue sky, rocky landscapes and the hot desert sun. This remarkable perfume masterpiece will impress you with exceptional

The top notes blackcurrant, bergamot, apple and pineapple give a provocative burst of freshness. Then come the dry birch, Moroccan Jasmine and patchouli, also oak moss, musk, ambergris and vanilla.

The inspiration for this amazing oriental-spicy fragrance comes from the deeply attractive vanilla-tobacco cocktail. The evolution of the fragrance gives way to smoky, woody notes and beautiful vanilla with some chocolate-like tobacco.

The heart of the fragrance reveals the warmth of aromatic cinnamon, sweet juicy peach and luxurious chords of rose. The base notes fill the air with desire and enjoyment coming from the soft shades of sandalwood, warm amber, musk and leather.

Amazing woody aromatic fragrance, coming with an explosion of freshness and joy thanks to the top notes: grapefruit, lemon, ginger, pink pepper. The heart is fascinating with the aroma of jasmine, mint, lambdanium, nutmeg. The composition is complete with the scent of amber, incense, cedar wood, patchouli, sandalwood, vetiver.

Top notes: blackcurrant and pear. Middle notes: iris, orange flower and jasmine. Basic notes: Tonka beans, praline, patchouli and vanilla.

Created on the basis of Night Queen - a rare tropical flower that blooms only for a few hours, filling the warm summer night with the aroma of vanilla. Rose, jasmine and orange blossom complement the bouquet of flower scents.

A "floriental" scent combining a powdery and musky rose bouquet with a milky sandalwood note blended with a classic mystical aromatic top. An irresistible fragrance that speaks lovingly of the romance and passion of the desert prince.

The fragrance opens with a moderate projection of woody and sea accords. The opening is very pleasant, unique and different. Seaweed is the most noticeable accord in the beginning, it can be described as salt, seawater and green notes.

This delicate scent is designed for all admirers of cleanness and purity. Gentle floral and herbaceous notes complete this bouquet of pure freshness.

This joyful, sweet fragrance fills the room with the scent of fluffy candy and sweet caramel. Enriched with vanilla and fresh citrus, it makes you adventurous and playful.

A journey to a world full of rich spicy-oriental, ozonic, herbaceous scents

Glistening, inaccessible and cold, the sea reveals itself in this fragrance with pure and imperceptible movement.

Let yourself fall into unforgettable memories with the fine, joyful, compelling and coquettive touch of this modern fragrance, combined with charming fruity accords, powered by fine vanilla notes.

The fresh feeling of a just cut pear is mixed with a very rich aroma of captivating sweet caramel. A lovely fragrant combination reminding of childhood's pear pie prepared at home.

The sweet scent of bubble gurn is our ode to all things delicious and fun which will truly take you back to your childhood. Relieve the happiness of your youth with this irresistible fragrance.

A smell of freshly homemade cookies with cinnamon, butter and vanilla hints.

A gorgeous symphony of scents, which combine dark chocolate, cocoa and vanilla. We guess nobody would disclaim this scent. Once tried, it will be a temptation for the senses.

The aroma of this Cuban drink is sonorous, arousing and exciting. The most favourite summer scent – irresistibly fresh and pleasant. Fragrances with hints of mohito are a colourful and modern composition, perfect for the hot summer.

Incredible scent of freshly baked bread. Never mind of the season and weather, the fragrance around you will be strong, comfort and addictive.

Inspiring fragrance with stunning result. Extremely strong and refreshing. Suitable for big rooms. Z 0 --0 -H 0 U Z 5 5 E H  $\triangleleft$ C -1 E 0