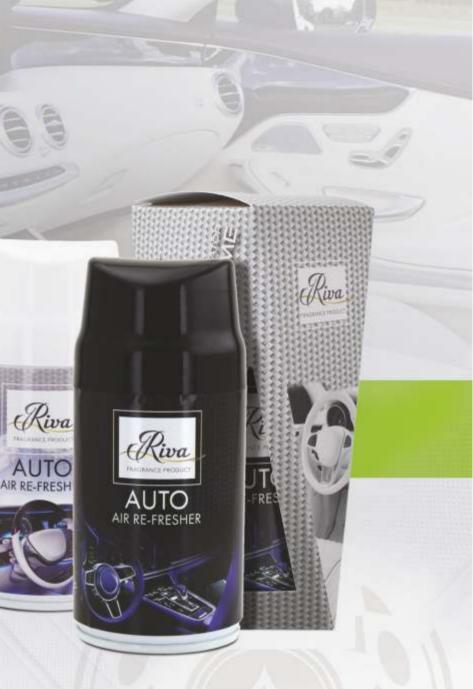

# Spray fragrances for cars

With our car air fresheners you can enjoy a refreshing drive every time.

Riva

AUTO

AR RE-FRESHE

FRAGRANCE TYPE - Floral TOP NOTES - Tangerine, currant, sage MIDDLE NOTES - Hyacinth, Peach Blossom, Nectarine, Rosehip, Iris, Violet Root BASE NOTES - Cedar, musk, sandalwood