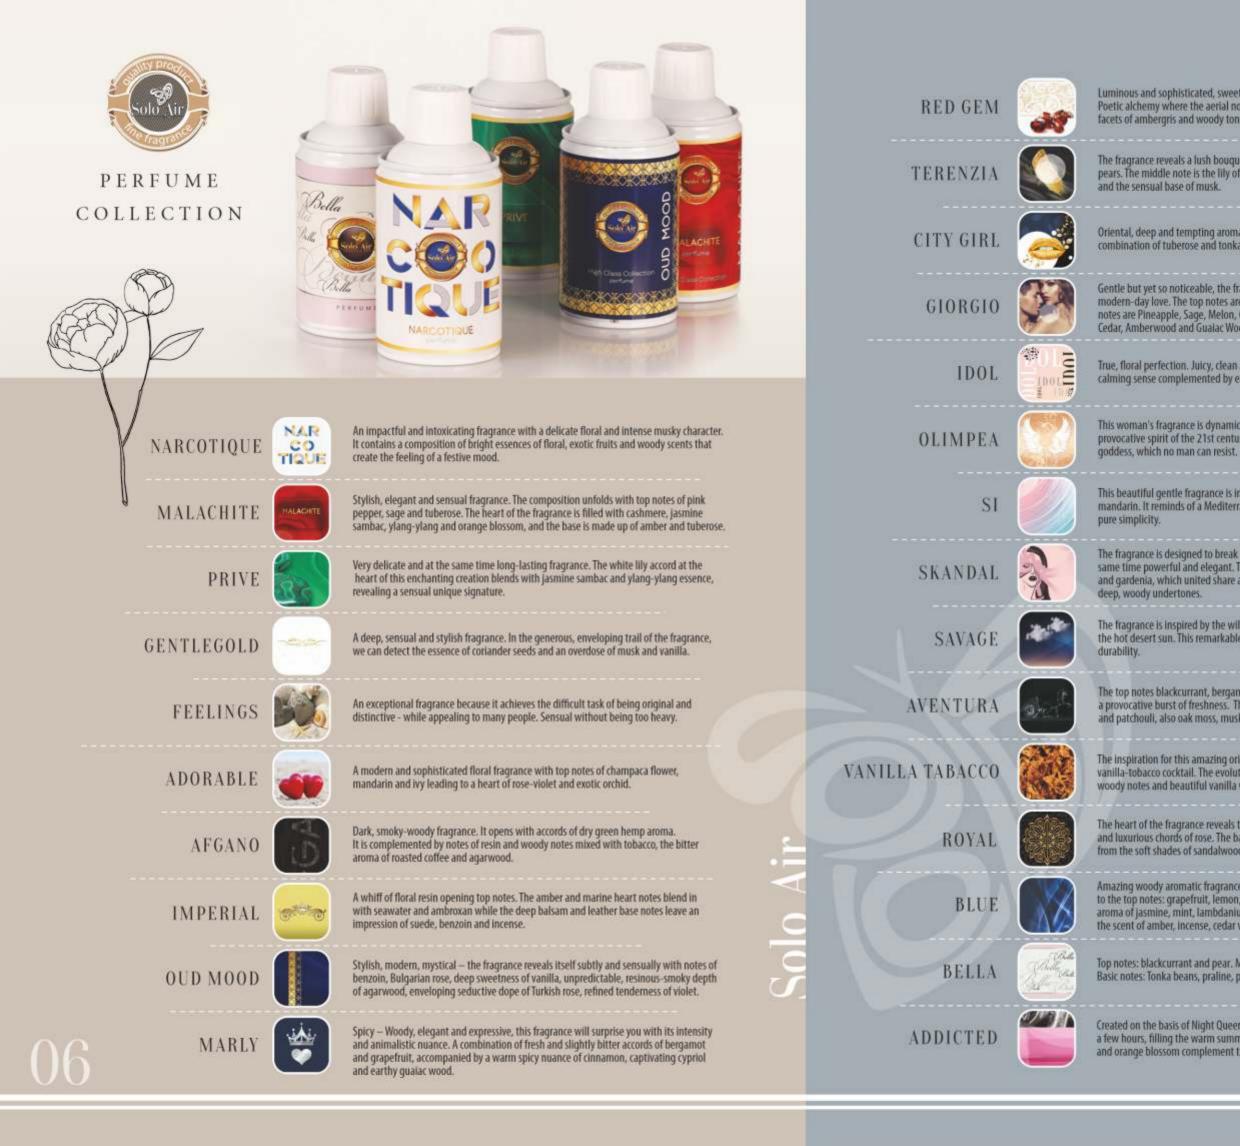

# Experience matters...

Luminous and sophisticated, sweet yet spicy, powdery yet metallic, heady yet clean and airy. Poetic alchemy where the aerial notes of jasmine and the radiance of saffron carry mineral facets of ambergris and woody tones of freshly cut cedar wood.

The fragrance reveals a lush bouquet of sweet fruits, including passion fruit, raspberries and pears. The middle note is the lily of the valley, which takes us to the sweet heliotrope flower and the sensual base of musk.

Oriental, deep and tempting aromatic elixir. A mysterious fragrance, embodying a new exciting combination of tuberose and tonka bean notes. Enigmatic, rich and deep, sexy seductive and gold.

Gentle but yet so noticeable, the fragrance represents "an olfactive embodiment of authentic modern-day love. The top notes are Cardamom, Pink Pepper, Mint and Violet leaf; The middle notes are Pineapple, Sage, Melon, Cinnamon and Lavender; The base notes are Vanilia, Chestnut, Cedar, Amberwood and Gualac Wood.

True, floral perfection. Juicy, clean and fresh notes of bergamot and pear create a perfect calming sense complemented by earthy patchouli, musk and vanilla extract.

This woman's fragrance is dynamic and passionate, combining classic beauty with the provocative spirit of the 21st century. The fragrance carries the power of a seductive modern goddess, which no man can resist.

This beautiful gentle fragrance is inspired by the delicate charm of the rose, black currant and mandarin. It reminds of a Mediterranean garden, bathed in the sun's rays, an incarnation of

The fragrance is designed to break all cliches, offering something new and modern, and at the same time powerful and elegant. The key notes of the composition are orange, honey, patchouli and gardenia, which united share a creamy, earthy and balsamic gournet effect, with warm,

The fragrance is inspired by the wild open spaces, the endless blue sky, rocky landscapes and the hot desert sun. This remarkable perfume masterpiece will impress you with exceptional

The top notes blackcurrant, bergamot, apple and pineapple give a provocative burst of freshness. Then come the dry birch, Moroccan Jasmine and patchouli, also oak moss, musk, ambergris and vanilla.

The inspiration for this amazing oriental-spicy fragrance comes from the deeply attractive vanilla-tobacco cocktail. The evolution of the fragrance gives way to smoky, woody notes and beautiful vanilla with some chocolate-like tobacco.

The heart of the fragrance reveals the warmth of aromatic cinnamon, sweet juicy peach and luxurious chords of rose. The base notes fill the air with desire and enjoyment coming from the soft shades of sandalwood, warm amber, musk and leather.

Amazing woody aromatic fragrance, coming with an explosion of freshness and joy thanks to the top notes: grapefruit, lemon, ginger, pink pepper. The heart is fascinating with the aroma of jasmine, mint, lambdanium, nutmeg. The composition is complete with the scent of amber, incense, cedar wood, patchouli, sandalwood, vetiver.

Top notes: blackcurrant and pear. Middle notes: iris, orange flower and jasmine. Basic notes: Tonka beans, praline, patchouli and vanilla.

Created on the basis of Night Queen - a rare tropical flower that blooms only for a few hours, filling the warm summer night with the aroma of vanilla. Rose, jasmine and orange blossom complement the bouquet of flower scents.

A "floriental" scent combining a powdery and musky rose bouquet with a milky sandalwood note blended with a classic mystical aromatic top. An irresistible fragrance that speaks lovingly of the romance and passion of the desert prince.