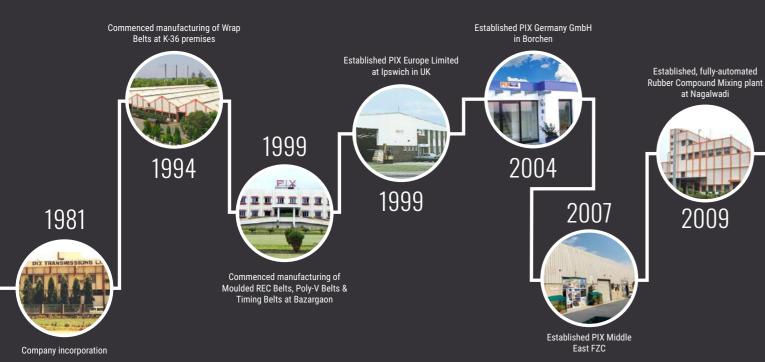

PIX is amongst the leading manufacturers in the global mechanical Power Transmission industry with an extensive range of high-performance V-Belts, Timing, and Poly-V belts to suit a wide array of Industrial, Agricultural, Lawn & Garden, and Automotive applications. The company has been at the forefront of technological advancement in this space through continual investment in state-of-the-art manufacturing facilities, an ultramodern, fully-automated Rubber Mixing plant, a cutting-edge Distribution facility, and highly sophisticated testing centres, managed by a dynamic team of talented professionals.

## **FACILITIES**

- Extensive range of high-performance V-Belts, Timing, and Poly-V Belts.
- Over five-plus decades of expertise in manufacturing Rubber Belts.
- State-of-the-art manufacturing facilities, an ultra-modern, fully-automated Rubber Mixing plant, and highly sophisticated testing centres.
- Experience best-of-class quality products, in compliance with all International Standards.
- Ultra-modern, centralized Distribution facility to cater to the growing demand for our products across the world.