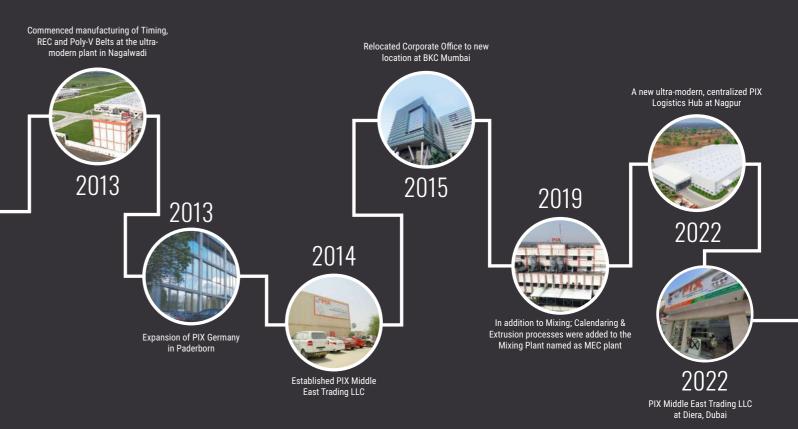

PIX is amongst the leading manufacturers in the global mechanical Power Transmission industry with an extensive range of high-performance V-Belts, Timing, and Poly-V belts to suit a wide array of Industrial, Agricultural, Lawn & Garden, and Automotive applications. The company has been at the forefront of technological advancement in this space through continual investment in state-of-the-art manufacturing facilities, an ultramodern, fully-automated Rubber Mixing plant, a cutting-edge Distribution facility, and highly sophisticated testing centres, managed by a dynamic team of talented professionals.

## **FACILITIES**

- Extensive range of high-performance V-Belts, Timing, and Poly-V Belts.
- Over five-plus decades of expertise in manufacturing Rubber Belts.
- State-of-the-art manufacturing facilities, an ultra-modern, fully-automated Rubber Mixing plant, and highly sophisticated testing centres.
- Experience best-of-class quality products, in compliance with all International Standards.
- Ultra-modern, centralized Distribution facility to cater to the growing demand for our products across the world.