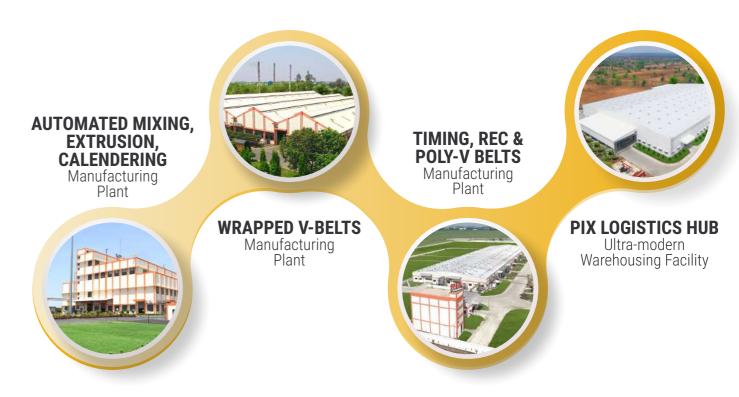

PIX is amongst the leading manufacturers in the global mechanical Power Transmission industry with an extensive range of high-performance V-Belts, Timing, and Poly-V belts to suit a wide array of Industrial, Agricultural, Lawn & Garden, and Automotive applications. The company has been at the forefront of technological advancement in this space through continual investment in state-of-the-art manufacturing facilities, an ultramodern, fully-automated Rubber Mixing plant, a cutting-edge Distribution facility, and highly sophisticated testing centres, managed by a dynamic team of talented professionals.

## **FACILITIES**

- Extensive range of high-performance V-Belts, Timing, and Poly-V Belts.
- Over five-plus decades of expertise in manufacturing Rubber Belts.
- State-of-the-art manufacturing facilities, an ultra-modern, fully-automated Rubber Mixing plant, and highly sophisticated testing centres.
- Experience best-of-class quality products, in compliance with all International Standards.
- Ultra-modern, centralized Distribution facility to cater to the growing demand for our products across the world.