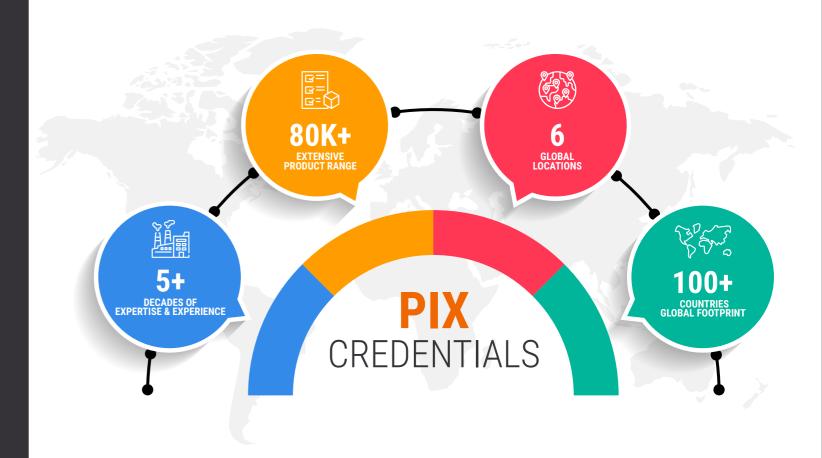

PIX is amongst the leading manufacturers in the global mechanical Power Transmission industry with an extensive range of high-performance V-Belts, Timing, and Poly-V belts to suit a wide array of Industrial, Agricultural, Lawn & Garden, and Automotive applications. The company has been at the forefront of technological advancement in this space through continual investment in state-of-the-art manufacturing facilities, an ultramodern, fully-automated Rubber Mixing plant, a cutting-edge Distribution facility, and highly sophisticated testing centres, managed by a dynamic team of talented professionals.

## **FACILITIES**

- Extensive range of high-performance V-Belts, Timing, and Poly-V Belts.
- Over five-plus decades of expertise in manufacturing Rubber Belts.
- State-of-the-art manufacturing facilities, an ultra-modern, fully-automated Rubber Mixing plant, and highly sophisticated testing centres.
- Experience best-of-class quality products, in compliance with all International Standards.
- Ultra-modern, centralized Distribution facility to cater to the growing demand for our products across the world.