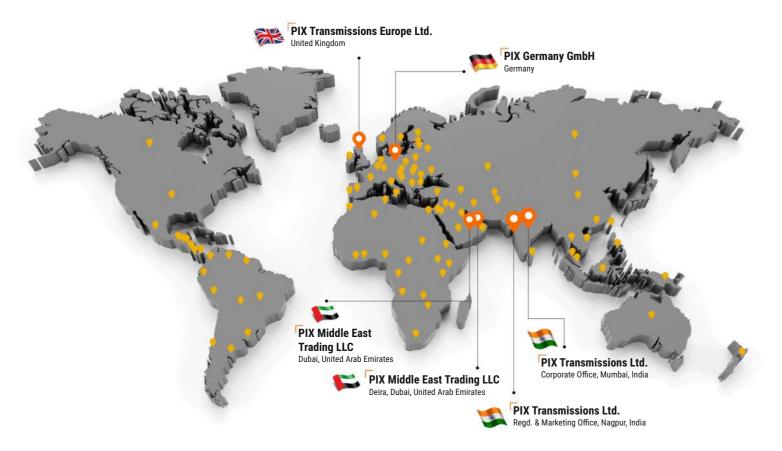

PIX is amongst the leading manufacturers in the global mechanical Power Transmission industry with an extensive range of high-performance V-Belts, Timing, and Poly-V belts to suit a wide array of Industrial, Agricultural, Lawn & Garden, and Automotive applications. The company has been at the forefront of technological advancement in this space through continual investment in state-of-the-art manufacturing facilities, an ultramodern, fully-automated Rubber Mixing plant, a cutting-edge Distribution facility, and highly sophisticated testing centres, managed by a dynamic team of talented professionals.

## **FACILITIES**

- Extensive range of high-performance V-Belts, Timing, and Poly-V Belts.
- Over five-plus decades of expertise in manufacturing Rubber Belts.
- State-of-the-art manufacturing facilities, an ultra-modern, fully-automated Rubber Mixing plant, and highly sophisticated testing centres.
- Experience best-of-class quality products, in compliance with all International Standards.
- Ultra-modern, centralized Distribution facility to cater to the growing demand for our products across the world.