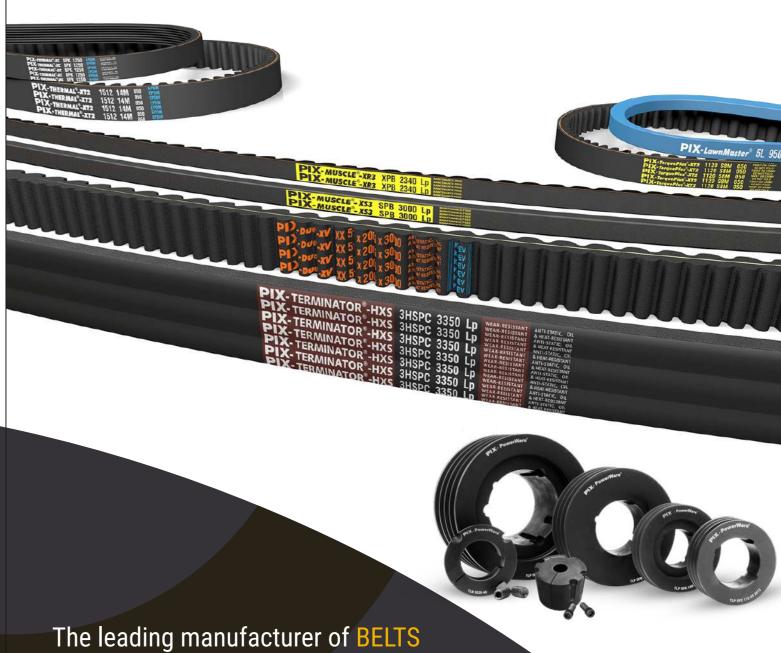

PIX is amongst the leading manufacturers in the global mechanical Power Transmission industry with an extensive range of high-performance V-Belts, Timing, and Poly-V belts to suit a wide array of Industrial, Agricultural, Lawn & Garden, and Automotive applications. The company has been at the forefront of technological advancement in this space through continual investment in state-of-the-art manufacturing facilities, an ultramodern, fully-automated Rubber Mixing plant, a cutting-edge Distribution facility, and highly sophisticated testing centres, managed by a dynamic team of talented professionals.

## **FACILITIES**

- Extensive range of high-performance V-Belts, Timing, and Poly-V Belts.
- Over five-plus decades of expertise in manufacturing Rubber Belts.
- State-of-the-art manufacturing facilities, an ultra-modern, fully-automated Rubber Mixing plant, and highly sophisticated testing centres.
- Experience best-of-class quality products, in compliance with all International Standards.
- Ultra-modern, centralized Distribution facility to cater to the growing demand for our products across the world.