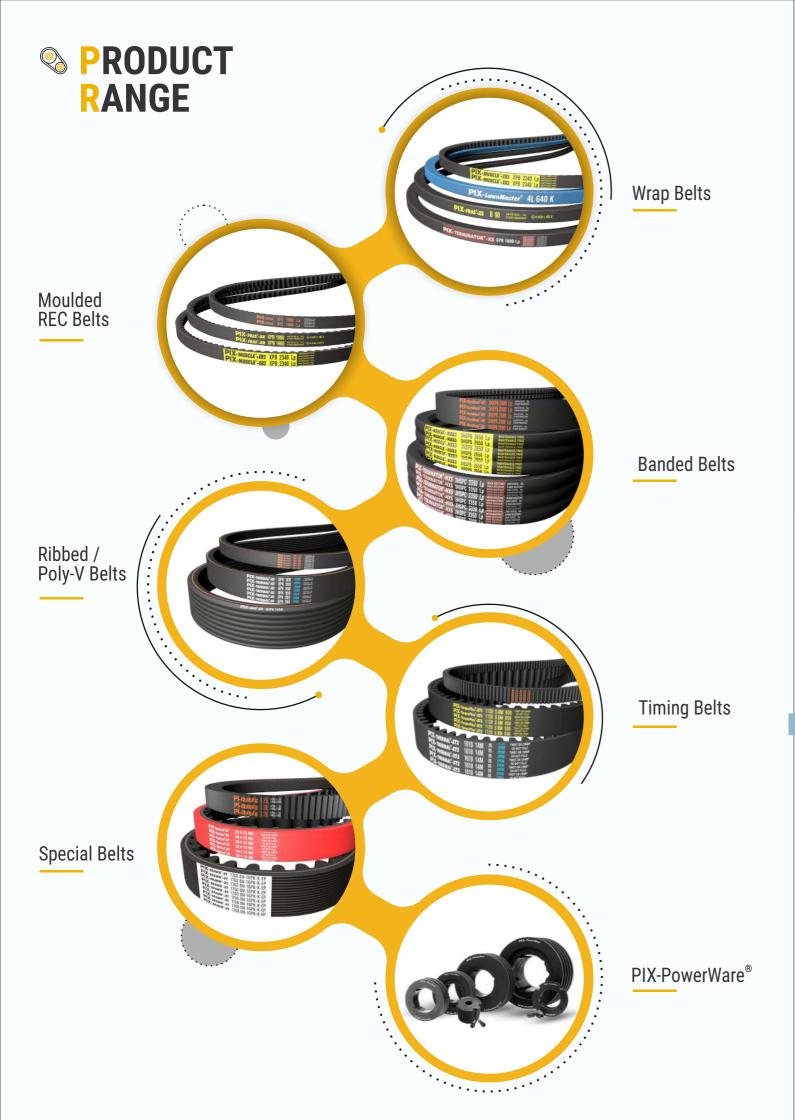

PIX is amongst the leading manufacturers in the global mechanical Power Transmission industry with an extensive range of high-performance V-Belts, Timing, and Poly-V belts to suit a wide array of Industrial, Agricultural, Lawn & Garden, and Automotive applications. The company has been at the forefront of technological advancement in this space through continual investment in state-of-the-art manufacturing facilities, an ultramodern, fully-automated Rubber Mixing plant, a cutting-edge Distribution facility, and highly sophisticated testing centres, managed by a dynamic team of talented professionals.

## **FACILITIES**

- Extensive range of high-performance V-Belts, Timing, and Poly-V Belts.
- Over five-plus decades of expertise in manufacturing Rubber Belts.
- State-of-the-art manufacturing facilities, an ultra-modern, fully-automated Rubber Mixing plant, and highly sophisticated testing centres.
- Experience best-of-class quality products, in compliance with all International Standards.
- Ultra-modern, centralized Distribution facility to cater to the growing demand for our products across the world.