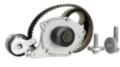

# Timing Belt Kit Range

- +120 distribution kits-with or without water pumps | +110 kits top sales in EU
- +90% of EU car parc

| COMPONENTS          | QUALITY STANDARD                             |
|---------------------|----------------------------------------------|
| WATER PUMP          | OE Quality Equivalent (Warranty rate <0.05%) |
| TIMING BELT         | Dayco                                        |
| IDLERS & TENSIONERS | OE Equivalent, Branded DOLZ-GGT              |

## Dolz Kits with Litens OE Tensioner inside:

- ✓ KD033 VW/Audi/Seat/Skoda: 1.4/1.9 TDI
- ✓ KD109
  Alfa Romeo/Fiat/Opel/Lancia: 1.6
  JTD