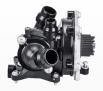

## Water Pump

#### **Tested 100%.**

Proven reliability for optimum performance with rigorous quality control phases.

Guaranteed quality.
ISO 9001:2015 certification.

- | 1 | Housing: made of aluminum and in some cases cast iron for an optimum tightness
- **Pulley**: conform to OE regarding diameter, number and height of splines.
- Spindle bearing: high precision component with micron tolerance always respecting OE designs or improved for a better resistance.
- Dynamic seal: critical component, since it guarantees optimum tightness and durability.
- **5 Impeller**: equivalent to OE regarding diameter, number and height of splines.
- 6 Evaporation chamber.