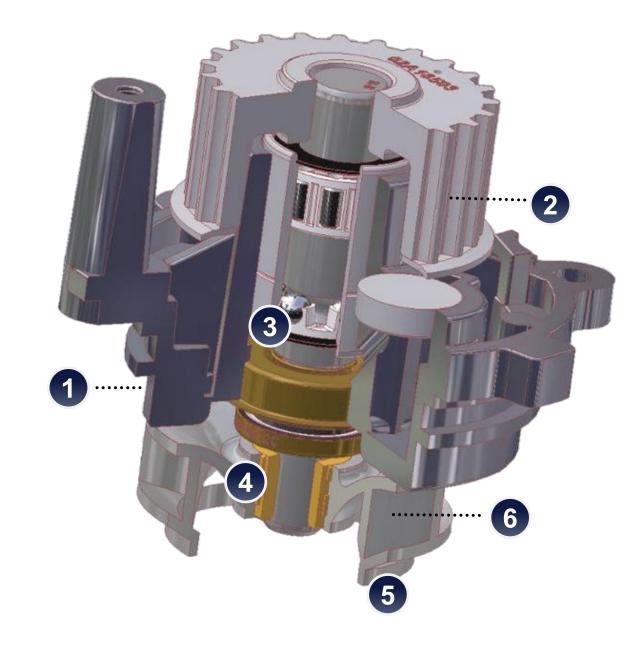

#### **Tested 100%.**

Proven reliability for optimum performance with rigorous quality control phases.

Guaranteed quality.
ISO 9001:2015 certification.

- | 1 | Housing: made of aluminum and in some cases cast iron for an optimum tightness
- **Pulley**: conform to OE regarding diameter, number and height of splines.
- Spindle bearing: high precision component with micron tolerance always respecting OE designs or improved for a better resistance.
- Dynamic seal: critical component, since it guarantees optimum tightness and durability.
- **5 Impeller**: equivalent to OE regarding diameter, number and height of splines.
- 6 Evaporation chamber.