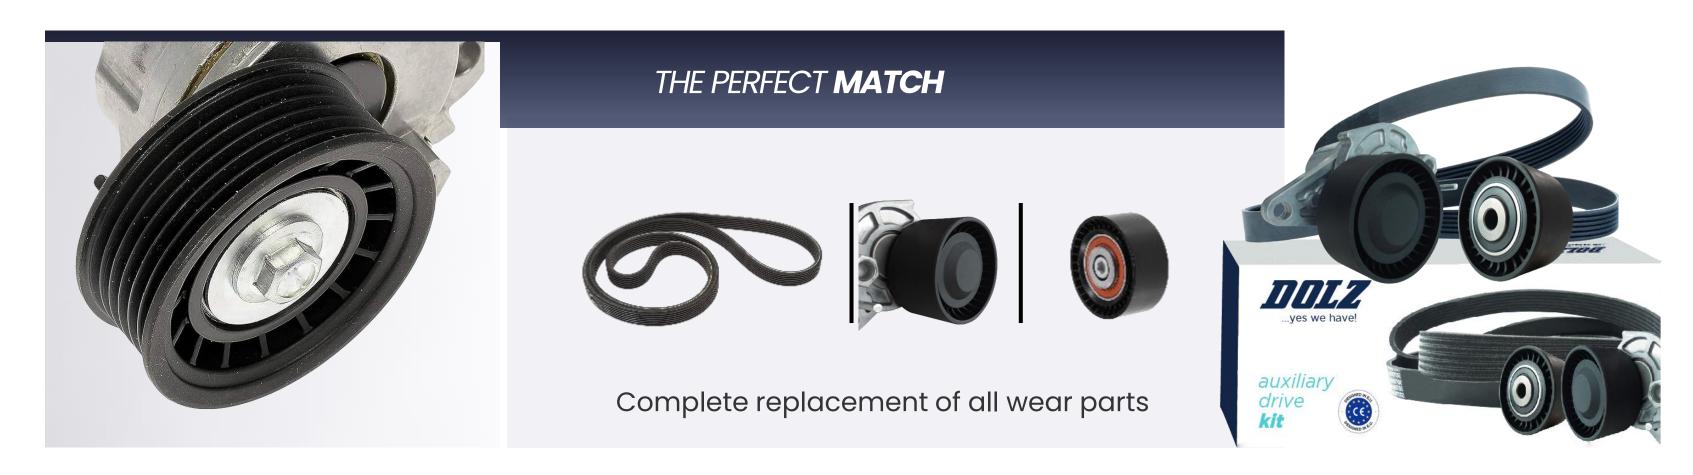

# Auxiliary Drive Kit

| COMPONENTS           | QUALITY STANDARD                |
|----------------------|---------------------------------|
| AUXILIARY DRIVE BELT | Latest OE design                |
| DRIVE TENSIONER      | OE Equivalent, Branded DOLZ-GGT |
| IDLERS & PULLEYS     | OE Equivalent, Branded DOLZ-GGT |