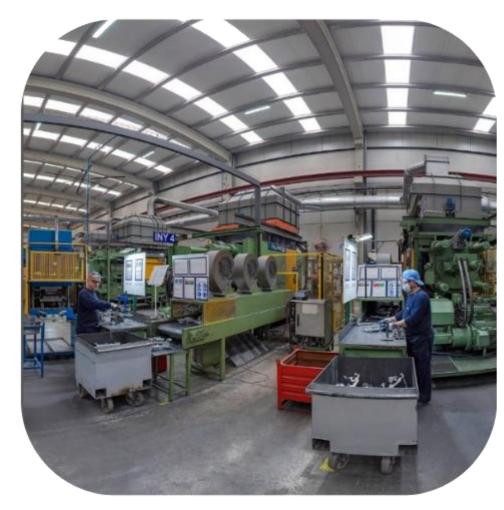

## New Factory

Highly increased capacity.

110%+ production capacity.75%+ in storage capacity.

**Environmentally friendly.**No impact on the Co. organization.

Lean manufacturing practices.

Since 2019.

- ✓ Plant surface 15,000 sqm.
- ✓ Total surface **33,000 sqm**.
- ✓ Production **5,5m units/year**.
- ✓ Storage capacity **14,000 pallets**.