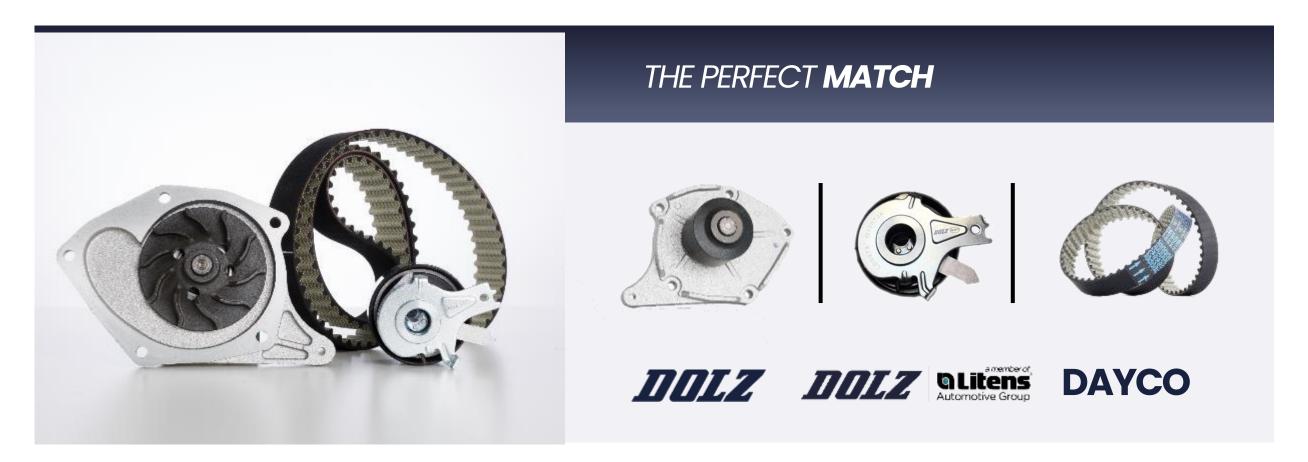

# Timing Belt Kit Range

- +120 distribution kits-with or without water pumps | +110 kits top sales in EU
- +90% of EU car parc

| COMPONENTS          | QUALITY STANDARD                             |
|---------------------|----------------------------------------------|
| WATER PUMP          | OE Quality Equivalent (Warranty rate <0.05%) |
| TIMING BELT         | Dayco                                        |
| IDLERS & TENSIONERS | OE Equivalent, Branded DOLZ-GGT              |

## Dolz Kits with Litens OE Tensioner inside:

- ✓ KD033 VW/Audi/Seat/Skoda: 1.4/1.9 TDI
- ✓ KD109
  Alfa Romeo/Fiat/Opel/Lancia: 1.6
  JTD