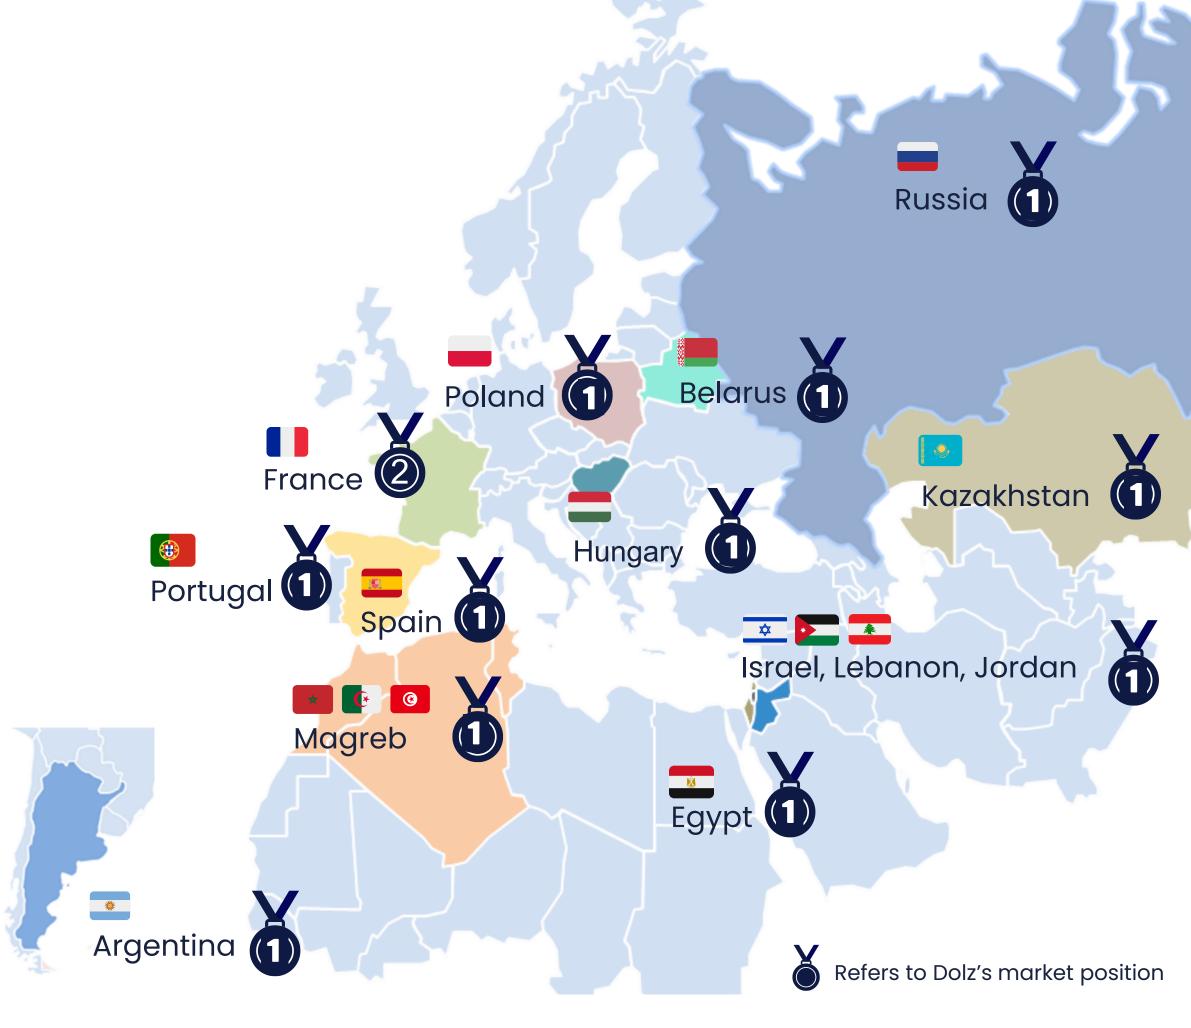

1934. Leading global water pump manufacturer & distribution of timing kits.

**AFTERMARKET** 

## **aLitens** Profile









CUSTOMERS

| IATF 164949   | 1,900+    | 100+   | ISO 14001     |
|---------------|-----------|--------|---------------|
| ALL LOCATIONS | EMPLOYEES | AWARDS | ALL LOCATIONS |



# IIIII Profile



#1

IAM operator in Europe

Well known proprietary brands



+1500

SKU's in catalogue

+95% European fleet coverage



+650

high recurrence customers

+70 countries worldwide coverage



5,5 M

water pumps produced in 2022

Production plants in Europe, China and Argentina



Founded in **1934** 

Over 300 employees



## Global Locations



DOLZ | Litens Automotive
Group has a global
presence in **more than 70 countries** all over the world.





## Market Position





## Global Customers



































































































































































## New Factory

Highly increased capacity.

110%+ production capacity.75%+ in storage capacity.

**Environmentally friendly.**No impact on the Co. organization.

Lean manufacturing practices.

Since 2019.











- ✓ Plant surface 15,000 sqm.
- ✓ Total surface **33,000 sqm**.
- ✓ Production **5,5m units/year**.
- ✓ Storage capacity **14,000 pallets**.

## Product Portfolio









The Group has global organizations for product development, manufacturing and purchasing. This is one of the ways in which we can create synergies and utilize Dolz-Litens Automotive Group's extensive and shared resources in the