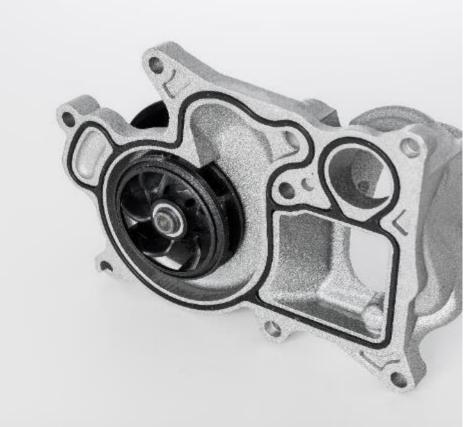

## Water Pump

#### **Tested 100%.**

Proven reliability for optimum performance with rigorous quality control phases.

Guaranteed quality.
ISO 9001:2015 certification.

- | 1 | Housing: made of aluminum and in some cases cast iron for an optimum tightness
- **Pulley**: conform to OE regarding diameter, number and height of splines.
- Spindle bearing: high precision component with micron tolerance always respecting OE designs or improved for a better resistance.
- Dynamic seal: critical component, since it guarantees optimum tightness and durability.
- **5 Impeller**: equivalent to OE regarding diameter, number and height of splines.
- 6 Evaporation chamber.