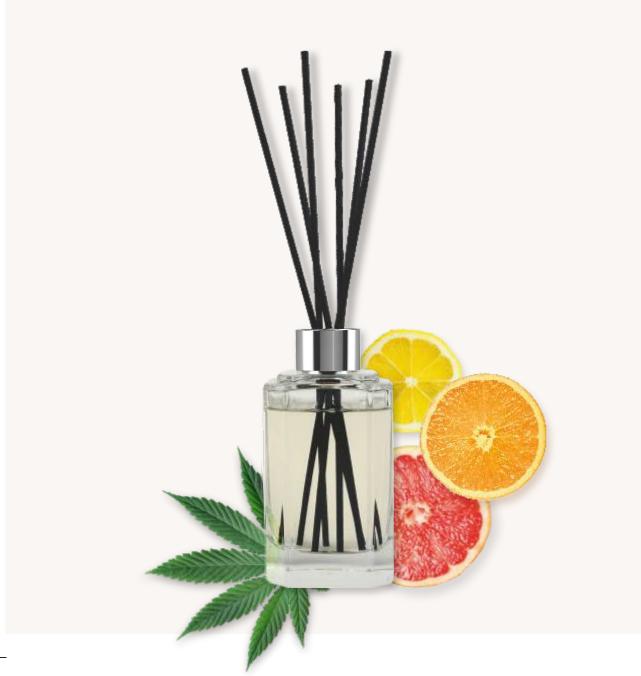

# CITRUS **PARADISE**

TOP NOTES grapefruit, orange, lemon

**MIDDLE NOTES** bitter orange pit

#### **BASE NOTES**

hemp, guaiac

Citrus Paradise fragrance oil is a real feast for the senses. This composition is extremely fresh and sensual, impossible to describe in words.

Citruses combined with hemp will open the fragrance with pure freshness, providing a slightly bitter and clearly spicy tone. **ENERGETICALLY - REFRESHING** 

Feel harmony and revitalization with this refreshing fragrance that will enrich your interiors and add freshness to your life.