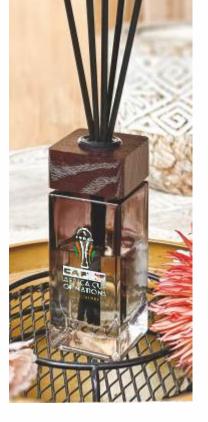

#### **BUSINESS GIFTS**

Customize your products with our personalization services so that your gifts are delightful like no other. INVAME offers a corporate gift service that allows you to express your gratitude to your team or customers.

Marking your products with your company logo is a great way to personalize and brand your product. Thanks to the possibility of printing the logo on the bottle of the aroma diffuser, you can fully use the marketing potential and strengthen recognition of your brand.

# **SQUARE** diffuser

- fragrance liquid 90ml
- wooden lid (ash) or aluminum cap
- 6 pcs. sticks (3mm wide, 25cm long)
- the possibility of marking the bottle and wooden lid
- 7 fragrances to choose from
- hand-painted glass bottle