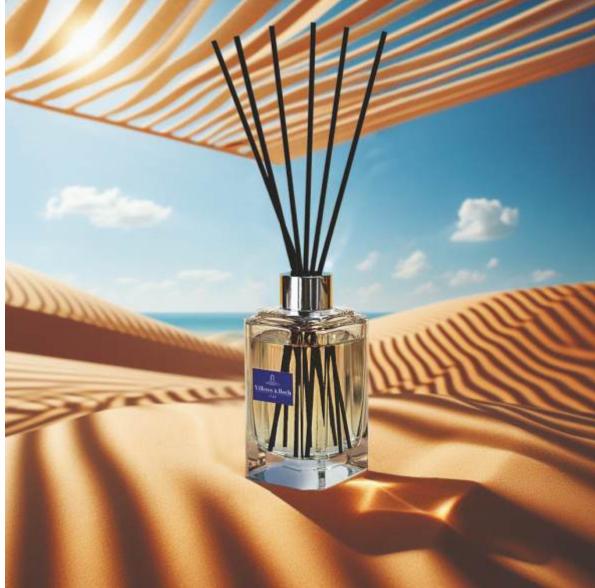

#### **BUSINESS GIFTS**

Customize your products with our personalization services so that your gifts are delightful like no other. INVAME offers a corporate gift service that allows you to express your gratitude to your team or customers.

Marking your products with your company logo is a great way to personalize and brand your product. Thanks to the possibility of printing the logo on the bottle of the aroma diffuser, you can fully use the marketing potential and strengthen recognition of your brand.

**PREMIUM SQUARE** diffuser

- fragrance liquid 160ml
- wooden lid (ash) or aluminum cap
- 6 pcs. sticks (4mm wide, 25 cm long)
- The possibility of marking the bottle and wooden lid
- 7 fragrances to choose from
- hand-painted glass bottle