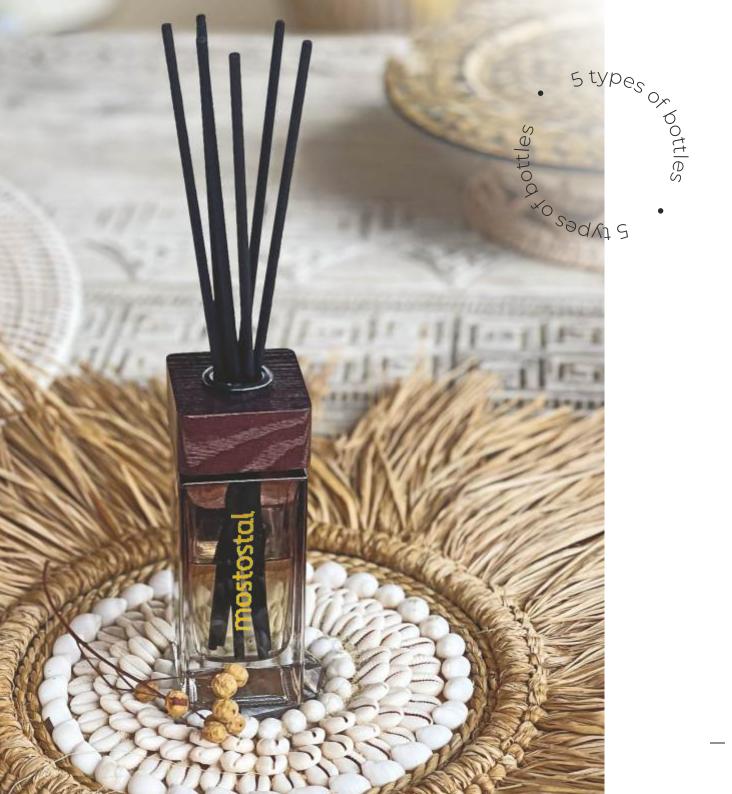

# Slim 130ml

All our diffusers are also unique in terms of design.

The transparent glass packaging of the Slim diffuser with a delicate Ombre effect in a brown shade will perfectly fit into a modern, minimalist interior. We offer our designer Slim diffuser in various combinations: with an ash tree lid or with an aluminum decorative cap.

#### **SLIM** diffuser

- fragrance liquid 130ml
- wooden lid (ash) or aluminum cap
- wooden stand or cover (ash)
- 6 pcs. sticks (3mm wide, 25cm long)
- the possibility of marking the bottle and wooden lid
- 7 fragrances to choose from
- hand-painted glass bottle