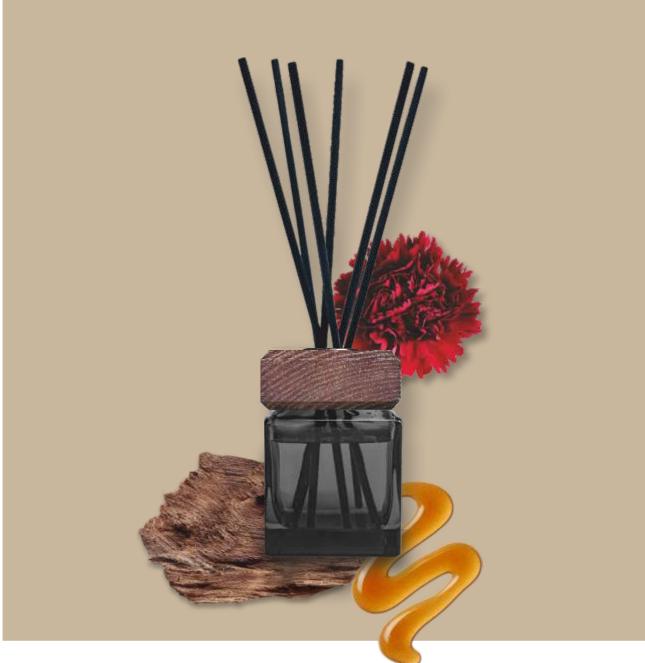

# Square INVAME

INVAME diffusers are a unique and decorative item that you can introduce to your interiors.

The decorative and carved caps designed by us are made of ash wood, which provides bottles with a decorative character.

A cubic hand-painted bottle in an iridescent color, with a wooden or aluminum cap to choose from.

This rectangular diffuser is also available with an ash wood base.

The square diffuser bottle is compact and handy.

The INVAME diffuser is a unique and decorative item that you may place in your interiors.

The decorative and carved lids of our design are made of ash wood, which gives the bottles a decorative character.

A cubic bottle made of thick glass in an opalescent color. Hand-painted with wooden or aluminum cap.