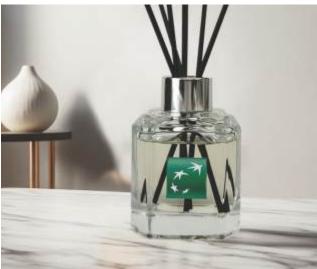

#### **BUSINESS GIFTS**

Customize your products with our personalization services so that your gifts are delightful like no other. INVAME offers a corporate gift service that allows you to express your gratitude to your team or customers.

Marking your products with your company logo is a great way to personalize and brand your product. Thanks to the possibility of printing the logo on the bottle of the aroma diffuser, you can fully use the marketing potential and strengthen recognition of your brand.

# **SQUARE** diffuser

- fragrance liquid 90ml
- wooden lid (ash) or aluminum cap
- 6 pcs. sticks (3mm wide, 25cm long)
- the possibility of marking the bottle and wooden lid
- 7 fragrances to choose from
- hand-painted glass bottle