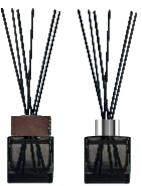

The Crystal Elegance glass diffuser's bold geometric lines are inspired by the Art Deco style and will certainly add elegance to any interior.

Fragrances, contained in a beautiful crystal bottle, are intended to fill the interior with a beautiful scent and add aesthetic value to it.

The bottle comes with sticks that carry the fragrance.

The diffusers are available in clear glass with a silver cap decoration.

The Crystal Square glass diffuser's bold geometric lines are inspired by the Art Deco style and will certainly add elegance to any interior.

**CRYSTAL SQUARE** diffuser

- fragrance liquid 90ml
- aluminum cap
- 6 pcs. sticks (4mm wide, 20cm long)
- 7 fragrances to choose from
- transparent glass bottle

**CRYSTAL ELEGANCE** diffuser

- fragrance liquid 180ml
- aluminum cap
- 6 pcs. sticks (3mm wide, 25cm long)
- 7 fragrances to choose from
- transparent glass bottle