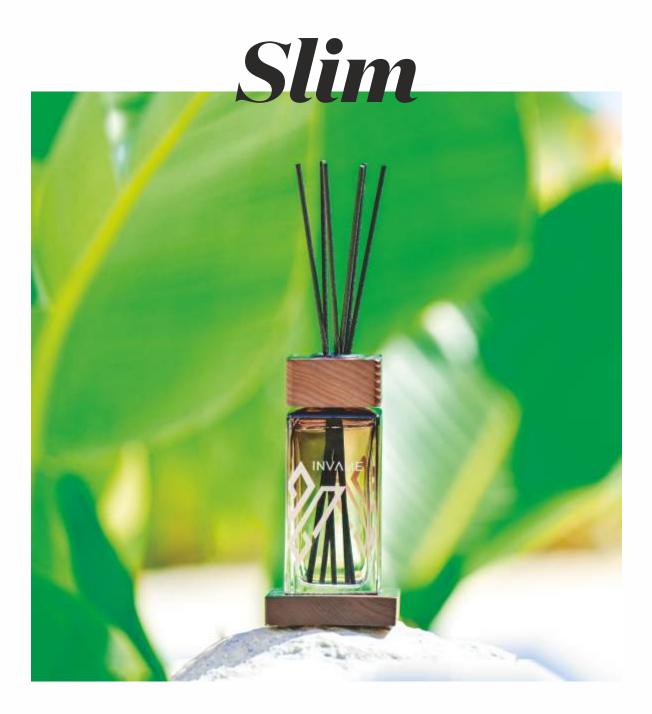

# Slim 130ml

All our diffusers are also unique in terms of design.

The transparent glass packaging of the Slim diffuser with a delicate Ombre effect in a brown shade will perfectly fit into a modern, minimalist interior. We offer our designer Slim diffuser in various combinations: with an ash tree lid or with an aluminum decorative cap.

#### **SLIM** diffuser

- fragrance liquid 130ml
- wooden lid (ash) or aluminum cap
- wooden stand or cover (ash)
- 6 pcs. sticks (3mm wide, 25cm long)
- the possibility of marking the bottle and wooden lid
- 7 fragrances to choose from
- hand-painted glass bottle