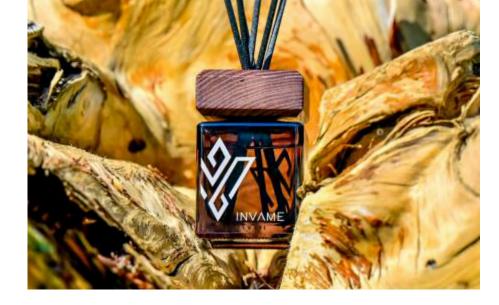

# Square INVAME

INVAME diffusers are a unique and decorative item that you can introduce to your interiors.

The decorative and carved caps designed by us are made of ash wood, which provides bottles with a decorative character.

A cubic hand-painted bottle in an iridescent color, with a wooden or aluminum cap to choose from.

This rectangular diffuser is also available with an ash wood base.

The square diffuser bottle is compact and handy.

The INVAME diffuser is a unique and decorative item that you may place in your interiors.

The decorative and carved lids of our design are made of ash wood, which gives the bottles a decorative character.

A cubic bottle made of thick glass in an opalescent color. Hand-painted with wooden or aluminum cap.