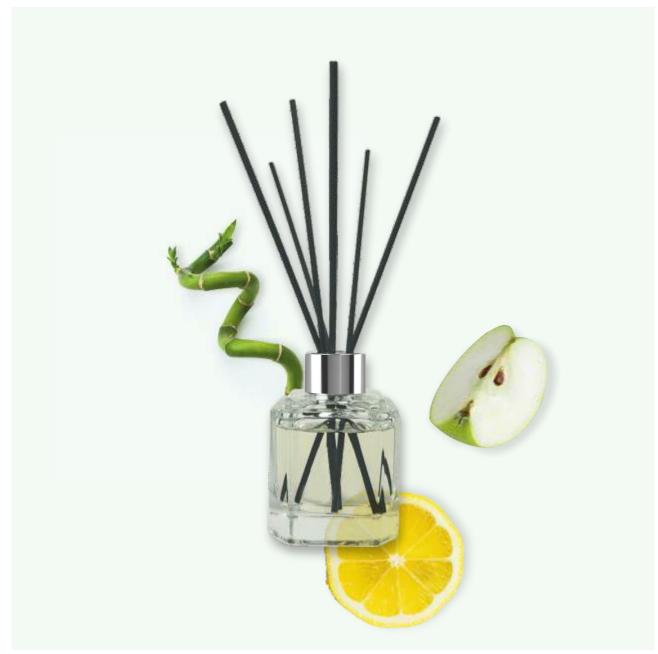

# MARE CAPRI

**TOP NOTES** sicilian lemon, bamboo, apple

**MIDDLE NOTES** jasmine

#### **BASE NOTES**

musk, amber

In the first moments of feeling the fragrance, you will feel the freshness of juicy apple, which adds energy and lightness. Sicilian lemon gives a distinct citrus accent, enlivening the composition and giving it a radiant glow.

Jasmine is known for its exceptional elegance and sweet, sensual aroma, it adds depth and romantic character to the composition, making the fragrance more intense. Musk is the ingredient that provides the fragrance with its smoothness, sensuality and durability. This background, combined with a hint of ambergris, creates a warm, caressing aura.