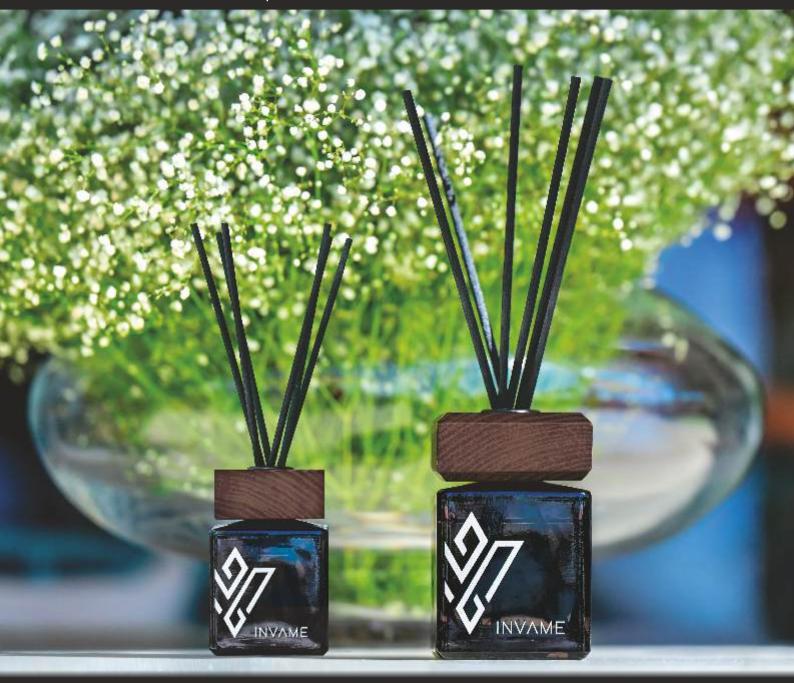

# Square INVAME

INVAME diffusers are a unique and decorative item that you can introduce to your interiors.

The decorative and carved caps designed by us are made of ash wood, which provides bottles with a decorative character.

A cubic hand-painted bottle in an iridescent color, with a wooden or aluminum cap to choose from.

This rectangular diffuser is also available with an ash wood base.

The square diffuser bottle is compact and handy.

The INVAME diffuser is a unique and decorative item that you may place in your interiors.

The decorative and carved lids of our design are made of ash wood, which gives the bottles a decorative character.

A cubic bottle made of thick glass in an opalescent color. Hand-painted with wooden or aluminum cap.