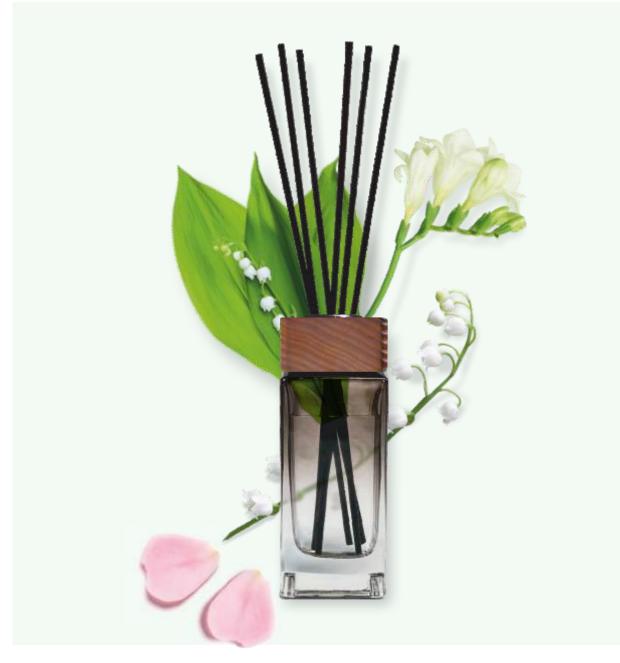

# TOP NOTES

fresh, cut flowers

**MIDDLE NOTES** rose petals, lily of the valley, freesia

#### **BASE NOTES**

palisander

Feel the stunning bouquet of fresh flowers and crushed green leaves in the Floral Eden fragrance.

This green fragrance is incredibly natural and pleasant. It is a real celebration for the senses enclosed in a unique bottle.

The opening notes are green leaves and stalks that gently reveal the floral heart of lily of the valley, freesia, rose petals. The woody notes of the base add effortless sophistication to the whole composition. It is a beautiful floral fragrance good for any time of the day.