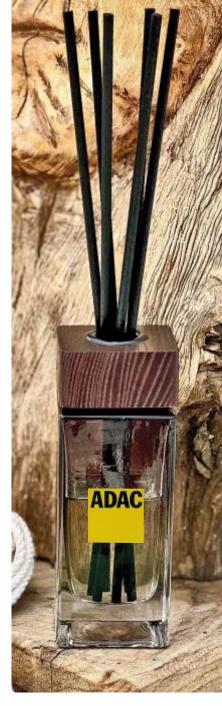

#### **BUSINESS GIFTS**

Customize your products with our personalization services so that your gifts are delightful like no other. INVAME offers a corporate gift service that allows you to express your gratitude to your team or customers.

Marking your products with your company logo is a great way to personalize and brand your product. Thanks to the possibility of printing the logo on the bottle of the aroma diffuser, you can fully use the marketing potential and strengthen recognition of your brand.

# **SQUARE** diffuser

- fragrance liquid 90ml
- wooden lid (ash) or aluminum cap
- 6 pcs. sticks (3mm wide, 25cm long)
- the possibility of marking the bottle and wooden lid
- 7 fragrances to choose from
- hand-painted glass bottle