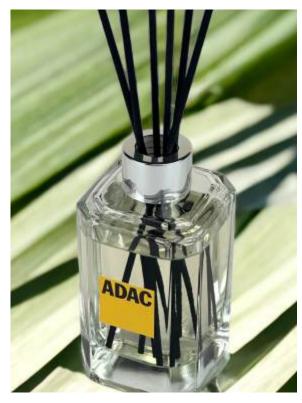

The Crystal Elegance glass diffuser's bold geometric lines are inspired by the Art Deco style and will certainly add elegance to any interior.

Fragrances, contained in a beautiful crystal bottle, are intended to fill the interior with a beautiful scent and add aesthetic value to it.

The bottle comes with sticks that carry the fragrance.

The diffusers are available in clear glass with a silver cap decoration.

The Crystal Square glass diffuser's bold geometric lines are inspired by the Art Deco style and will certainly add elegance to any interior.

Marking your products with your company logo is a great way to personalize and brand your product. Thanks to the possibility of printing the logo on the bottle of the aroma diffuser, you can fully use the marketing potential and strengthen recognition of your brand.