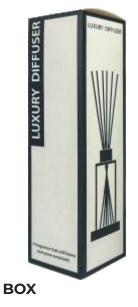

- premium paper box
- 26,5 x 7,5 x 7,5 cm
- master box contains 25 diffusers
- custom graphic design

Dekoracyjna 12A 65-155 Zielona Góra Poland www.invame.eu invame@invame.eu dreampen@dreampen.pl