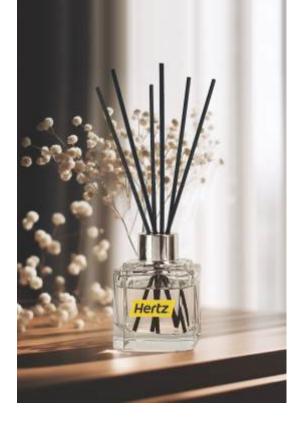

#### **BUSINESS GIFTS**

Customize your products with our personalization services so that your gifts are delightful like no other. INVAME offers a corporate gift service that allows you to express your gratitude to your team or customers.

Marking your products with your company logo is a great way to personalize and brand your product. Thanks to the possibility of printing the logo on the bottle of the aroma diffuser, you can fully use the marketing potential and strengthen recognition of your brand.

# **SQUARE** diffuser

- fragrance liquid 90ml
- wooden lid (ash) or aluminum cap
- 6 pcs. sticks (3mm wide, 25cm long)
- the possibility of marking the bottle and wooden lid
- 7 fragrances to choose from
- hand-painted glass bottle