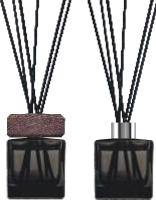

# Slim 130ml

All our diffusers are also unique in terms of design.

The transparent glass packaging of the Slim diffuser with a delicate Ombre effect in a brown shade will perfectly fit into a modern, minimalist interior. We offer our designer Slim diffuser in various combinations: with an ash tree lid or with an aluminum decorative cap.

#### **SLIM** diffuser

- fragrance liquid 130ml
- wooden lid (ash) or aluminum cap
- wooden stand or cover (ash)
- 6 pcs. sticks (3mm wide, 25cm long)
- the possibility of marking the bottle and wooden lid
- 7 fragrances to choose from
- hand-painted glass bottle