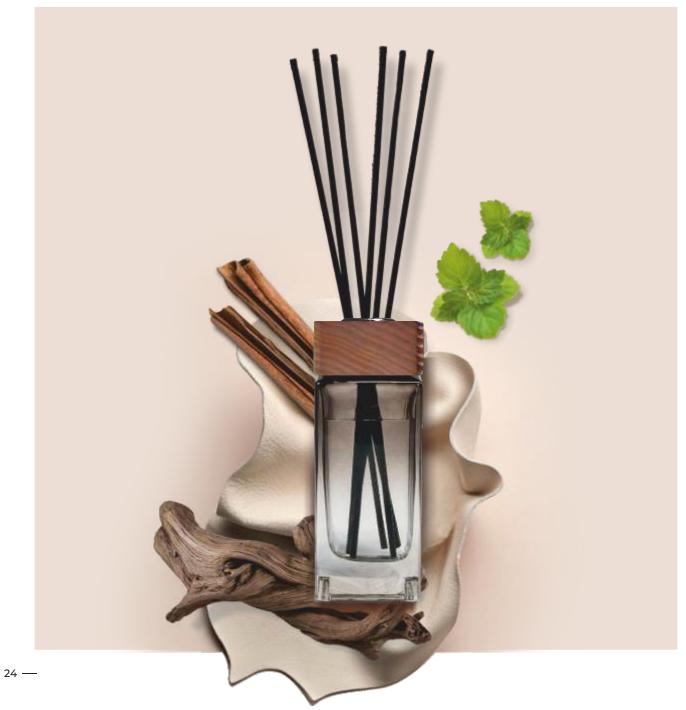

# Square INVAME

INVAME diffusers are a unique and decorative item that you can introduce to your interiors.

The decorative and carved caps designed by us are made of ash wood, which provides bottles with a decorative character.

A cubic hand-painted bottle in an iridescent color, with a wooden or aluminum cap to choose from.

This rectangular diffuser is also available with an ash wood base.

The square diffuser bottle is compact and handy.

The INVAME diffuser is a unique and decorative item that you may place in your interiors.

The decorative and carved lids of our design are made of ash wood, which gives the bottles a decorative character.

A cubic bottle made of thick glass in an opalescent color. Hand-painted with wooden or aluminum cap.