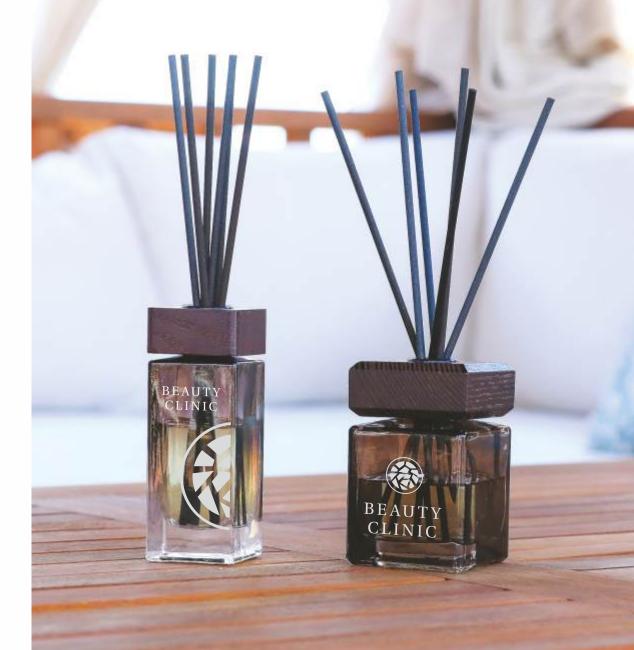

#### **BUSINESS GIFTS**

Customize your products with our personalization services so that your gifts are delightful like no other. INVAME offers a corporate gift service that allows you to express your gratitude to your team or customers.

Marking your products with your company logo is a great way to personalize and brand your product. Thanks to the possibility of printing the logo on the bottle of the aroma diffuser, you can fully use the marketing potential and strengthen recognition of your brand.

**PREMIUM SQUARE** diffuser

- fragrance liquid 160ml
- wooden lid (ash) or aluminum cap
- 6 pcs. sticks (4mm wide, 25 cm long)
- The possibility of marking the bottle and wooden lid
- 7 fragrances to choose from
- hand-painted glass bottle