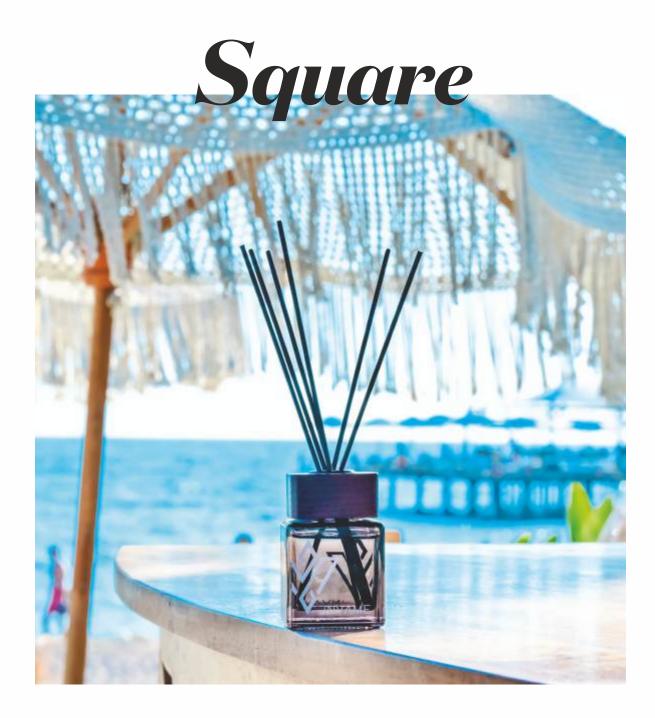

# Square INVAME

INVAME diffusers are a unique and decorative item that you can introduce to your interiors.

The decorative and carved caps designed by us are made of ash wood, which provides bottles with a decorative character.

A cubic hand-painted bottle in an iridescent color, with a wooden or aluminum cap to choose from.

This rectangular diffuser is also available with an ash wood base.

The square diffuser bottle is compact and handy.

The INVAME diffuser is a unique and decorative item that you may place in your interiors.

The decorative and carved lids of our design are made of ash wood, which gives the bottles a decorative character.

A cubic bottle made of thick glass in an opalescent color. Hand-painted with wooden or aluminum cap.