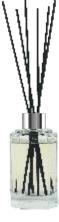

The Crystal Elegance glass diffuser's bold geometric lines are inspired by the Art Deco style and will certainly add elegance to any interior.

Fragrances, contained in a beautiful crystal bottle, are intended to fill the interior with a beautiful scent and add aesthetic value to it.

The bottle comes with sticks that carry the fragrance.

The diffusers are available in clear glass with a silver cap decoration.

The Crystal Square glass diffuser's bold geometric lines are inspired by the Art Deco style and will certainly add elegance to any interior.

An exclusive product created to release unique and fascinating INVAME scents.

It stimulates the senses and creates a warm, cozy atmosphere as the perfect background for relaxation. The bottle comes with sticks that carry the fragrance.

The diffusers are available in clear glass with a silver cap decoration.

A beautiful fragrance can remind us of **beautiful moments.** 