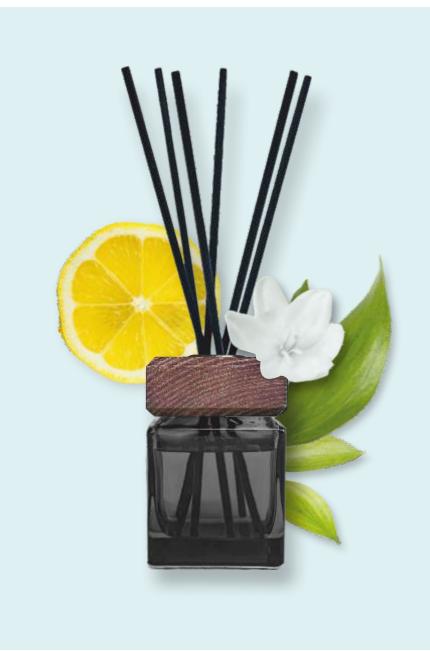

# CITRUS **PARADISE**

TOP NOTES grapefruit, orange, lemon

**MIDDLE NOTES** bitter orange pit

#### **BASE NOTES**

hemp, guaiac

Citrus Paradise fragrance oil is a real feast for the senses. This composition is extremely fresh and sensual, impossible to describe in words.

Citruses combined with hemp will open the fragrance with pure freshness, providing a slightly bitter and clearly spicy tone. **ENERGETICALLY - REFRESHING** 

Feel harmony and revitalization with this refreshing fragrance that will enrich your interiors and add freshness to your life.