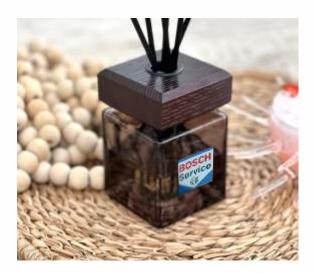

#### **BUSINESS GIFTS**

Customize your products with our personalization services so that your gifts are delightful like no other. INVAME offers a corporate gift service that allows you to express your gratitude to your team or customers.

Marking your products with your company logo is a great way to personalize and brand your product. Thanks to the possibility of printing the logo on the bottle of the aroma diffuser, you can fully use the marketing potential and strengthen recognition of your brand.

**PREMIUM SQUARE** diffuser

- fragrance liquid 160ml
- wooden lid (ash) or aluminum cap
- 6 pcs. sticks (4mm wide, 25 cm long)
- The possibility of marking the bottle and wooden lid
- 7 fragrances to choose from
- hand-painted glass bottle