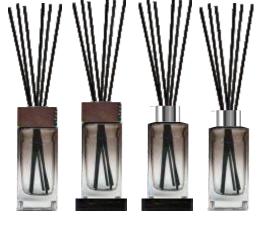

# Square INVAME

INVAME diffusers are a unique and decorative item that you can introduce to your interiors.

The decorative and carved caps designed by us are made of ash wood, which provides bottles with a decorative character.

This rectangular diffuser is also available with an ash wood base.

The square diffuser bottle is compact and handy.

The INVAME diffuser is a unique and decorative item that you may place in your interiors.

The decorative and carved lids of our design are made of ash wood, which gives the bottles a decorative character.

A cubic bottle made of thick glass in an opalescent color. Hand-painted with wooden or aluminum cap.

**PREMIUM SQUARE** diffuser

- fragrance liquid 160ml
- wooden lid (ash) or aluminum cap
- 6 pcs. sticks (4mm wide, 25 cm long)
- The possibility of marking the bottle and wooden lid
- 7 fragrances to choose from
- hand-painted glass bottle

# **SQUARE** diffuser

- fragrance liquid 90ml
- wooden lid (ash) or aluminum cap
- 6 pcs. sticks (3mm wide, 25cm long)
- the possibility of marking the bottle and wooden lid
- 7 fragrances to choose from
- hand-painted glass bottle