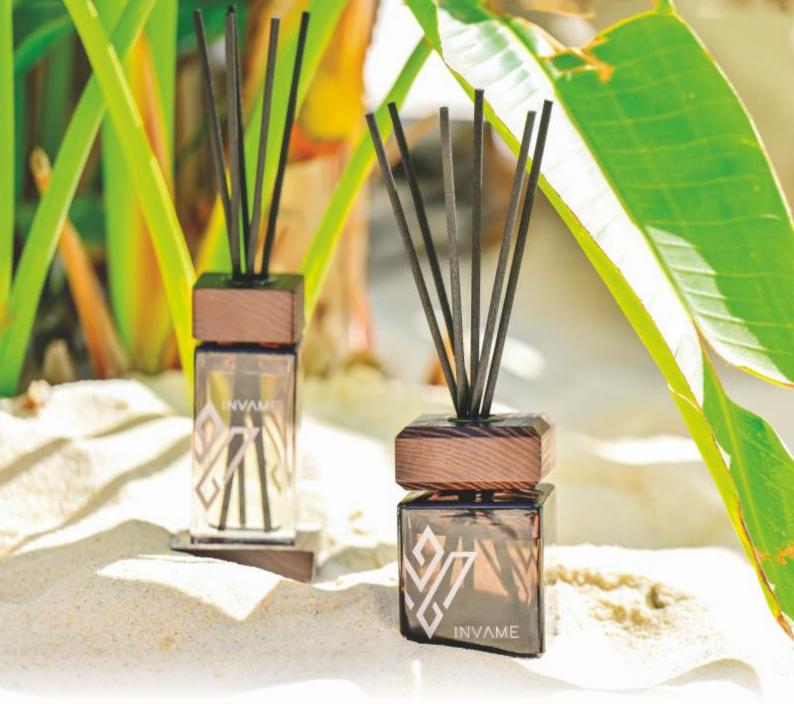

# Luxury Diffusers

Discover our new collection of luxury diffusers with scented sticks, perfectly suited to any space, occasion and mood. We have considered every little detail to help you create an elegantly scented sanctuary.

Thanks to the adequate interaction of highquality raw materials and oils with natural ingredients, our room fragrances guarantee a unique, long-lasting fragrance experience.

INVAME diffusers - suitable for any space, even the most demanding one.

# Square INVAME

INVAME diffusers are a unique and decorative item that you can introduce to your interiors.

The decorative and carved caps designed by us are made of ash wood, which provides bottles with a decorative character.

A cubic hand-painted bottle in an iridescent color, with a wooden or aluminum cap to choose from.