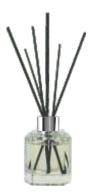

# Square INVAME

INVAME diffusers are a unique and decorative item that you can introduce to your interiors.

The decorative and carved caps designed by us are made of ash wood, which provides bottles with a decorative character.

A cubic hand-painted bottle in an iridescent color, with a wooden or aluminum cap to choose from.

This rectangular diffuser is also available with an ash wood base.

The square diffuser bottle is compact and handy.

The INVAME diffuser is a unique and decorative item that you may place in your interiors.

The decorative and carved lids of our design are made of ash wood, which gives the bottles a decorative character.

A cubic bottle made of thick glass in an opalescent color. Hand-painted with wooden or aluminum cap.