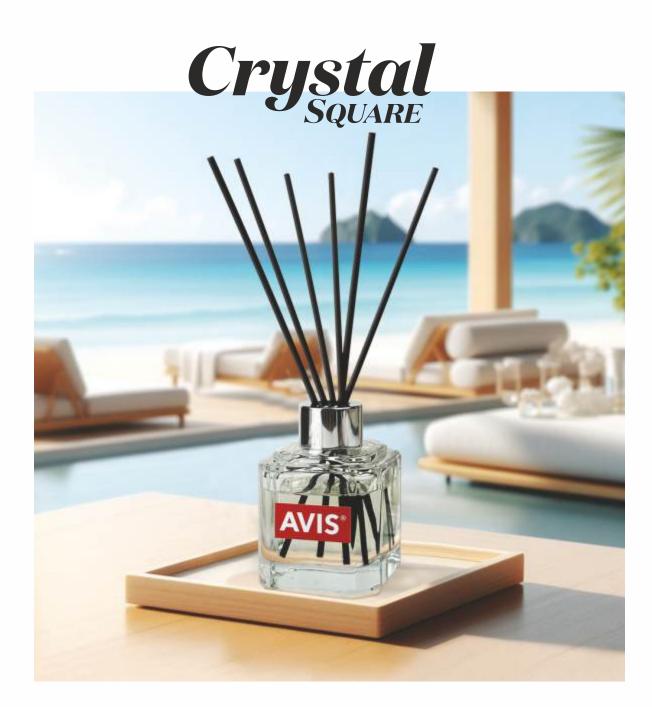

The bottle comes with sticks that carry the fragrance.

The diffusers are available in clear glass with a silver cap decoration.

The Crystal Square glass diffuser's bold geometric lines are inspired by the Art Deco style and will certainly add elegance to any interior.

#### **BUSINESS GIFTS**

Customize your products with our personalization services so that your gifts are delightful like no other. INVAME offers a corporate gift service that allows you to express your gratitude to your team or customers.

Marking your products with your company logo is a great way to personalize and brand your product. Thanks to the possibility of printing the logo on the bottle of the aroma diffuser, you can fully use the marketing potential and strengthen recognition of your brand.

**CRYSTAL SQUARE** diffuser

- fragrance liquid 90ml
- aluminum cap
- 6 pcs. sticks (4mm wide, 20cm long)
- 7 fragrances to choose from
- transparent glass bottle

**CRYSTAL ELEGANCE** diffuser

- fragrance liquid 180ml
- aluminum cap
- 6 pcs. sticks (3mm wide, 25cm long)
- 7 fragrances to choose from
- transparent glass bottle