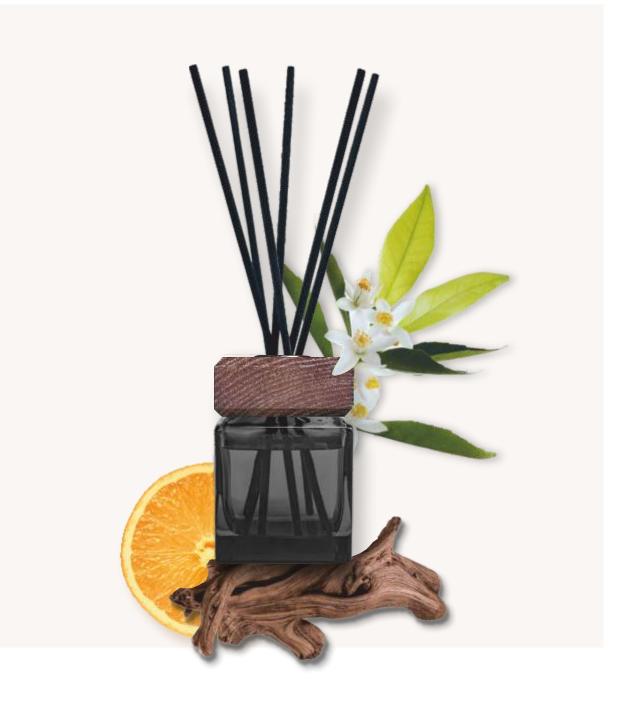

# NEROLI **BLOSSOM**

**TOP NOTES** citrus

**MIDDLE NOTES** floral neroli

#### BASE NOTES

wood, bitterness, vetiver

Neroli Blossom is a beautiful, distinctive fragrance that emanates elegance and subtlety. This unique fragrance has a variety of notes that together create a harmonious composition.

At the center of attention, there is the Neroli essence, extracted from bitter orange blossoms, emanating powerful floralness. The Neroli Blossom fragrance means soft floral notes surrounded by neroli and warmed by the woody notes of vetiver.

It is a fragrance that attracts attention, but remains subtle and delicate, while adding notes of luxury and sophistication.