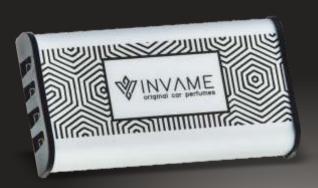

# PREMIUM **ALUMINIUM**

# **Aluminium Cover**

Yet, the scent itself and the material in which we place it is not enough – we also need a subtle, elegant case that will match the interior of our car. That is why we chose aluminium as one of the first materials we've ever used.

It seems obvious to us that a fragrance cover made of aluminium, as a metal commonly used in car interior decorations, would perfectly blend in with the other elements of the dashboard and air vents.

### Aluminum housing available in 3 variants