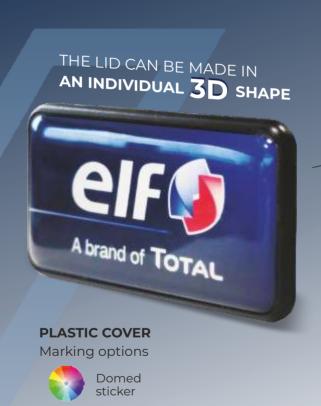

THE LID CAN BE MADE IN
AN INDIVIDUAL 3D SHAPE

PLASTIC COVER
Marking options:

Domed sticker