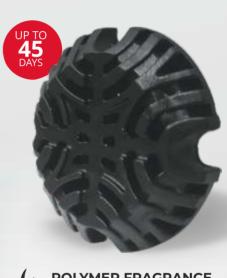

The latest technologies, allowed us to obtain a unique fragrance enclosed in a polymer. Designing the fragrance, we took into account an

exclusive look, longlasting fragrance release and the safety for the car's upholstery and cockpit.

Reaching for the original Invame collection, we want our fragrances to make your time pass by, while traveling by car. We want the air to revive your senses. Thanks to the functional attachment with a simple universal clamp, it can be easily positioned on the air vents of any car, both vertically and horizontally.

When you turn on the airflow, it will release the perfume smell. The air enters the center of the fragrance, distributing beautiful and modern fragrances.