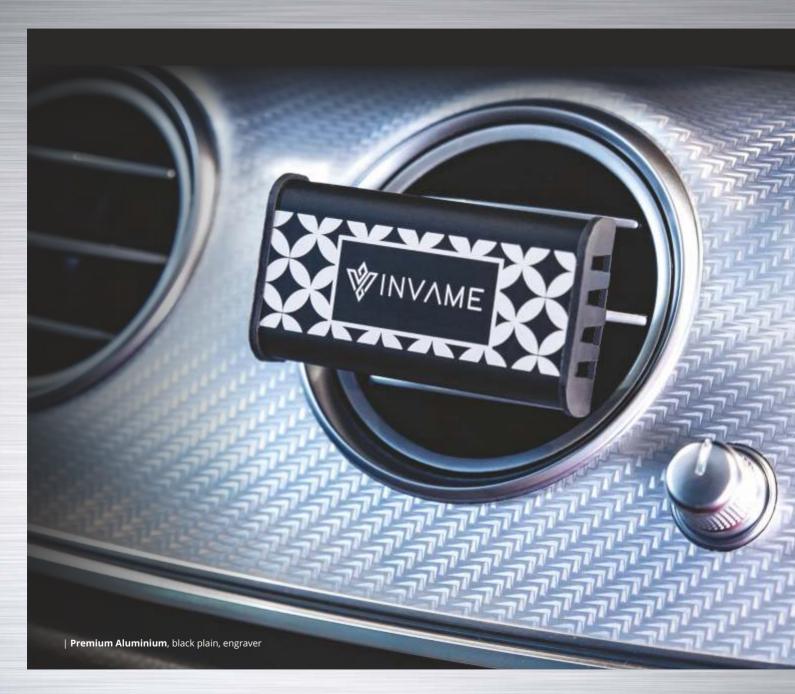

Reaching for the original Invame collection, we want our fragrances to make your time pass by, while traveling by car. We want the air to revive your senses. Thanks to the functional attachment with a simple universal clamp, it can be easily positioned on the air vents of any car, both vertically and horizontally.

When you turn on the airflow, it will release the perfume smell. The air enters the center of the fragrance, distributing beautiful and modern fragrances.

# PREMIUM **ALUMINIUM**

# **Aluminium Cover**

Yet, the scent itself and the material in which we place it is not enough – we also need a subtle, elegant case that will match the interior of our car. That is why we chose aluminium as one of the first materials we've ever used.

It seems obvious to us that a fragrance cover made of aluminium, as a metal commonly used in car interior decorations, would perfectly blend in with the other elements of the dashboard and air vents.