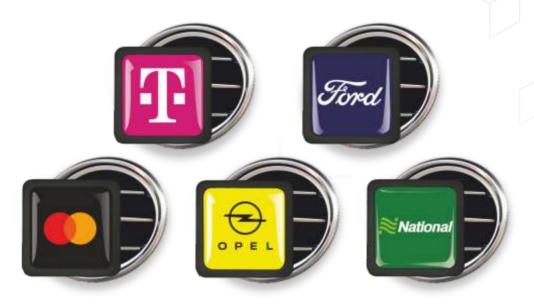

### Aluminum housing available in 3 variants

# **WINVAME**

We offer multiple colours of the aluminium cover. We can decorate your aluminium case with laser engraving or full-colour printing.

Types of scents

**ELASTIC HANDLE** 