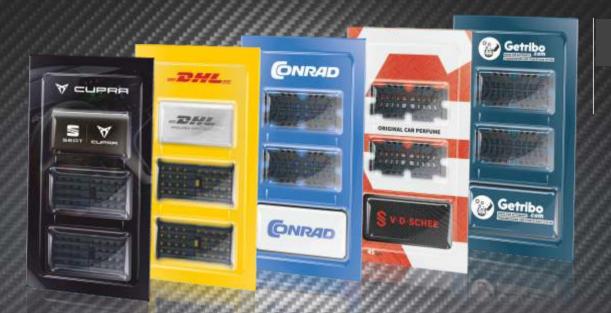

# **PACKAGING METHODS**

We offer several packaging methods because we realise that different forms of sales require different forms of packaging.

### **BLISTER**

1 cartridge

Premium Aluminium Classic Solid Classic Motion

### BLISTER

Heat seal

Premium Aluminium Classic Solid Classic Motion

### BLISTER

2 cartridges

Premium Aluminium Classic Solid

### вох

EPIC MILAN

CARFRAGRANCE

**WINVAME** 

CARFRAGRANCE

SCANIA

MINAVME

Premium Aluminium Classic Solid Classic Motion