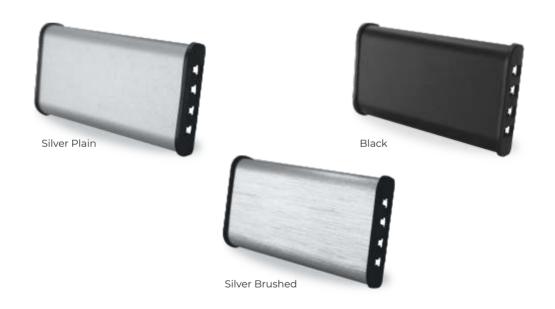

### Aluminum housing available in 3 variants

# **WINVAME**

We offer multiple colours of the aluminium cover. We can decorate your aluminium case with laser engraving or full-colour printing.

Types of scents

**ELASTIC HANDLE** 