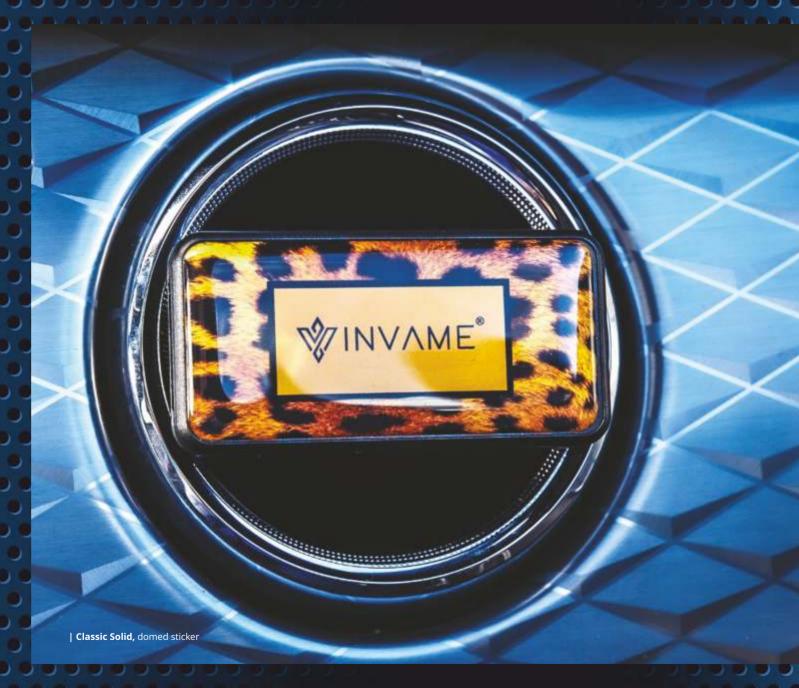

aluminium as one of the first materials we've ever used.

It seems obvious to us that a fragrance cover made of aluminium, as a metal commonly used in car interior decorations, would perfectly blend in with the other elements of the dashboard and air vents.

### Aluminum housing available in 3 variants





# **WINVAME**

We offer multiple colours of the aluminium cover. We can decorate your aluminium case with laser engraving or full-colour printing.





Types of scents







**ELASTIC HANDLE** 



### **DIMENSION**

Print/engraver area









# **ORIGINAL CAR PERFUMES**

Thanks to the large printing surface, our car perfumes can be compared to small billboards inside a car. As we spend a significant amount of time in a vehicle, there is no better possibility to approach clients.





# **Plastic Cover**

Rectangular plastic cover with matt finish. Full colour illustration finished with transparent polymer resin on the lid.



# **W**INV/ME

Car fragrance personalized with a polymer resin is the best choice if you are interested in colorful designs. Thanks to the rectangular shape, it is possible to place many details in the project.







# **CLASSIC SOLID**





**ELASTIC HANDLE** 

**PLASTIC COVER** 

black color





# **CLASSIC MOTION**

# **ORIGINAL CAR PERFUMES**

Not only the look of our products is unique. We offer carefully selected scents which match every taste. We also give the opportunity to produce car perfumes with the custom scent like a coffee or chocolate.







Round plastic cover with matt finish. Full colour illustration finished with transpare