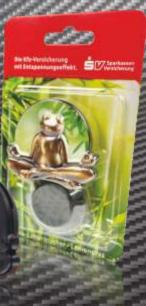

# **Plastic Cover**

Rectangular plastic cover with matt finish. Full colour illustration finished with transparent polymer resin on the lid.

# **W**INV/ME

Car fragrance personalized with a polymer resin is the best choice if you are interested in colorful designs. Thanks to the rectangular shape, it is possible to place many details in the project.

Round plastic cover with matt finish. Full colour illustration finished with transparent polymer resin on the lid.

Elegant car fragrance, perfect for circular graphics. Small yet memorable due to the vibrant colours which may be presented on the plastic cover.