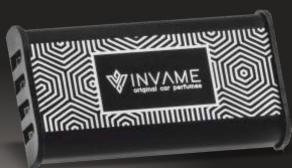

# PREMIUM **ALUMINIUM**

# **Aluminium Cover**

Yet, the scent itself and the material in which we place it is not enough – we also need a subtle, elegant case that will match the interior of our car. That is why we chose aluminium as one of the first materials we've ever used.

It seems obvious to us that a fragrance cover made of aluminium, as a metal commonly used in car interior decorations, would perfectly blend in with the other elements of the dashboard and air vents.

### Aluminum housing available in 3 variants