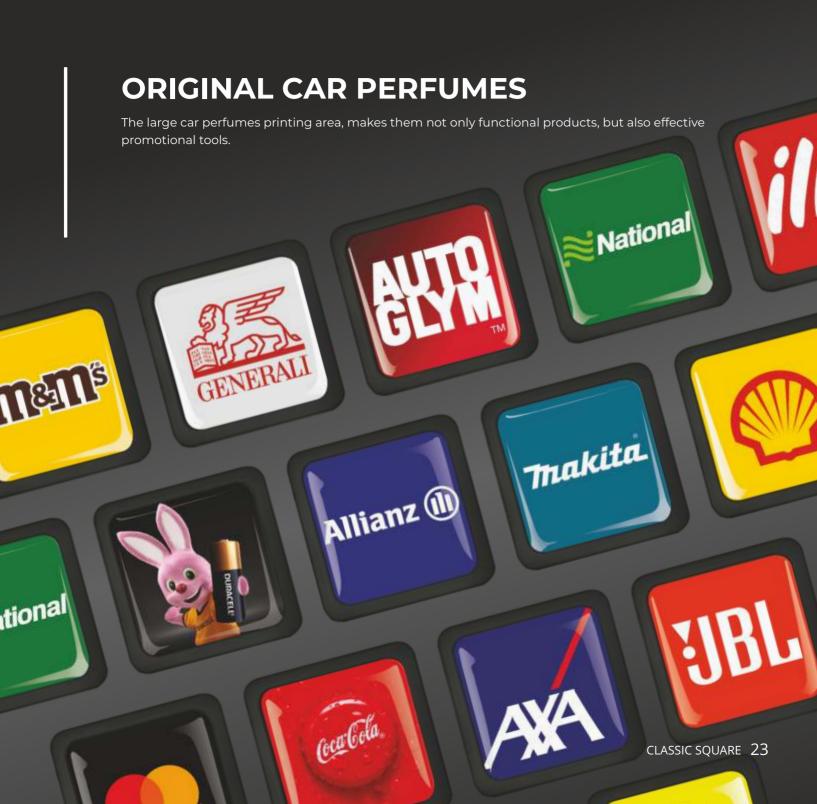

# **ORIGINAL CAR PERFUMES**

Thanks to the large printing surface, our car perfumes can be compared to small billboards inside a car. As we spend a significant amount of time in a vehicle, there is no better possibility to approach clients.