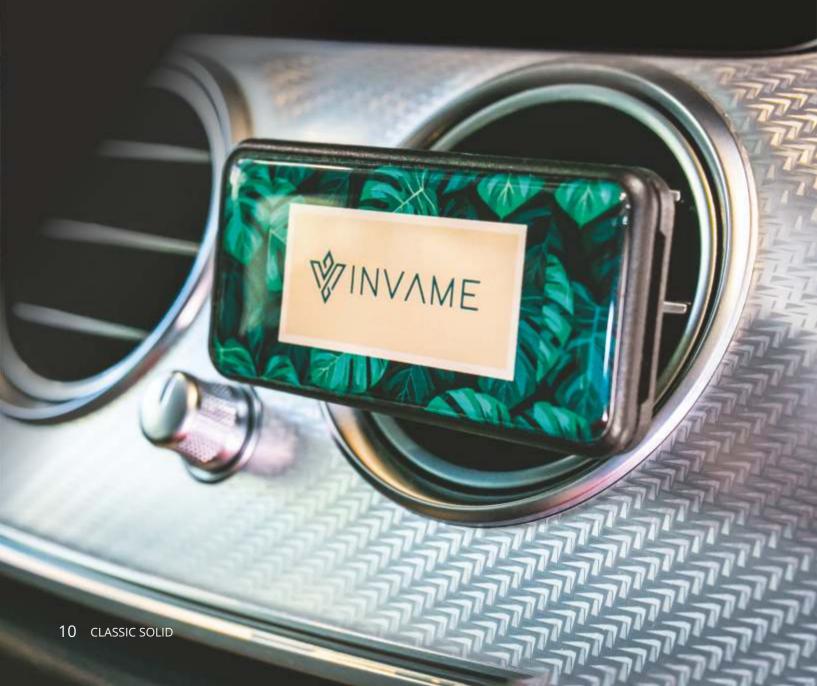

manding customers.































# **Aluminium Cover**

Yet, the scent itself and the material in which we place it is not enough – we also need a subtle, elegant case that will match the interior of our car. That is why we chose aluminium as one of the first materials we've ever used.

It seems obvious to us that a fragrance cover made of aluminium, as a metal commonly used in car interior decorations, would perfectly blend in with the other elements of the dashboard and air vents.

### Aluminum housing available in 3 variants





# **WINVAME**

We offer multiple colours of the aluminium cover. We can decorate your aluminium case with laser engraving or full-colour printing.





Types of scents







**ELASTIC HANDLE** 



### **DIMENSION**

Print/engraver area









# **ORIGINAL CAR PERFUMES**

Thanks to the large printing surface, our car perfumes can be compared to small billboards inside a car. As we spend a significant amount of time in a vehicle, there is no better possibility to approach clients.





# **Plastic Cover**

Rectangular plastic cover with matt finish. Full colour illustration finished with transparent polymer resin on the lid.



# **W**INV/ME

Car fragrance personalized with a polymer resin is the best choice if you are interested in colorful designs. Thanks to the rectangular shape, it is possible to place many details in the project.







# **CLASSIC SOLID**





**ELASTIC HANDLE** 

**PLASTIC COVER** 

black color





# **CLASSIC MOTION**

# **ORIGINAL CAR PERFUMES**

Not only the look of our products is unique. We offer c