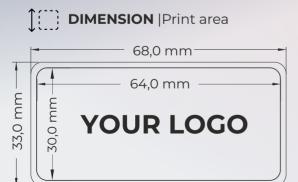

ur printing.





Types of scents







**ELASTIC HANDLE** 



### **DIMENSION**

Print/engraver area









# **ORIGINAL CAR PERFUMES**

Thanks to the large printing surface, our car perfumes can be compared to small billboards inside a car. As we spend a significant amount of time in a vehicle, there is no better possibility to approach clients.





# **Plastic Cover**

Rectangular plastic cover with matt finish. Full colour illustration finished with transparent polymer resin on the lid.



# **W**INV/ME

Car fragrance personalized with a polymer resin is the best choice if you are interested in colorful designs. Thanks to the rectangular shape, it is possible to place many details in the project.







# **CLASSIC SOLID**





**ELASTIC HANDLE** 

**PLASTIC COVER** 

black color





# **CLASSIC MOTION**

# **ORIGINAL CAR PERFUMES**

Not only the look of our products is unique. We offer carefully selected scents which match every taste. We also give the opportunity to produce car perfumes with the custom scent like a coffee or chocolate.







Round plastic cover with matt finish. Full colour illustration finished with transparent polymer resin on the lid.













Elegant car fragrance, perfect for circular graphics. Small yet memorable due to the vibrant colours which may be presented on the plastic cover.

THE LID CAN BE MADE IN
AN INDIVIDUAL 3D SHAPE

PLASTIC COVER
Marking options:

Domed sticker





# CLASSIC **MOTION**





**ELASTIC HANDLE** 



black color













# Sensual influence

Strengthening brand identity through a distinctive fragrance,