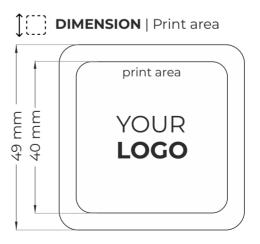

cover with matt finish. Full colour illustration finished with transparent polymer resin on the lid.













Elegant car fragrance, perfect for circular graphics. Small yet memorable due to the vibrant colours which may be presented on the plastic cover.

THE LID CAN BE MADE IN
AN INDIVIDUAL 3D SHAPE

PLASTIC COVER
Marking options:

Domed sticker





# CLASSIC **MOTION**





**ELASTIC HANDLE** 



black color













# Sensual influence

Strengthening brand identity through a distinctive fragrance, allows customers to form strong emotional connections with the brand.

# **Square Car Fragrance**

Remember that every detail, from the design to the way the product is presented, influences the perception of the brand. Elegance in every detail, will certainly attract attention.





# **PACKAGING METHODS**

We offer several packaging methods because we realise that different forms of sales require different forms of packaging.



### **BLISTER**

1 cartridge

Premium Aluminium Classic Solid Classic Motion

### BLISTER

Heat seal

Premium Aluminium Classic Solid Classic Motion





### BLISTER

2 cartridges

Premium Aluminium Classic Solid





### вох

EPIC MILAN

CARFRAGRANCE

**WINVAME** 

CARFRAGRANCE

SCANIA

MINAVME

Premium Aluminium Classic Solid Classic Motion

# **FRAGRANCE**

Created by the best European specialists in the art of perfumery. They will change the interior of any car.



### **MYSTERY** CUBA

The new fragrance Mystery Cuba is a complex, woody - oriental composition. It is a deep, smoky and warm aroma, like a blazing fire.

**TOP NOTES** honey