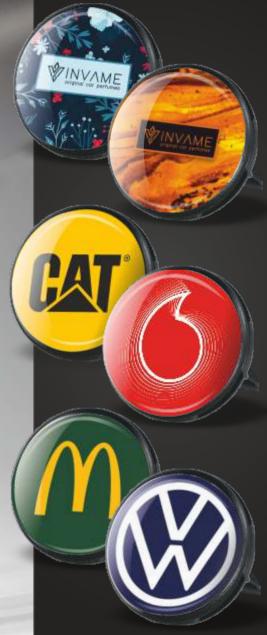

# **ORIGINAL CAR PERFUMES**

Thanks to the large printing surface, our car perfumes can be compared to small billboards inside a car. As we spend a significant amount of time in a vehicle, there is no better possibility to approach clients.

# **ORIGINAL CAR PERFUMES**

Not only the look of our products is unique. We offer carefully selected scents which match every taste. We also give the opportunity to produce car perfumes with the custom scent like a coffee or chocolate.