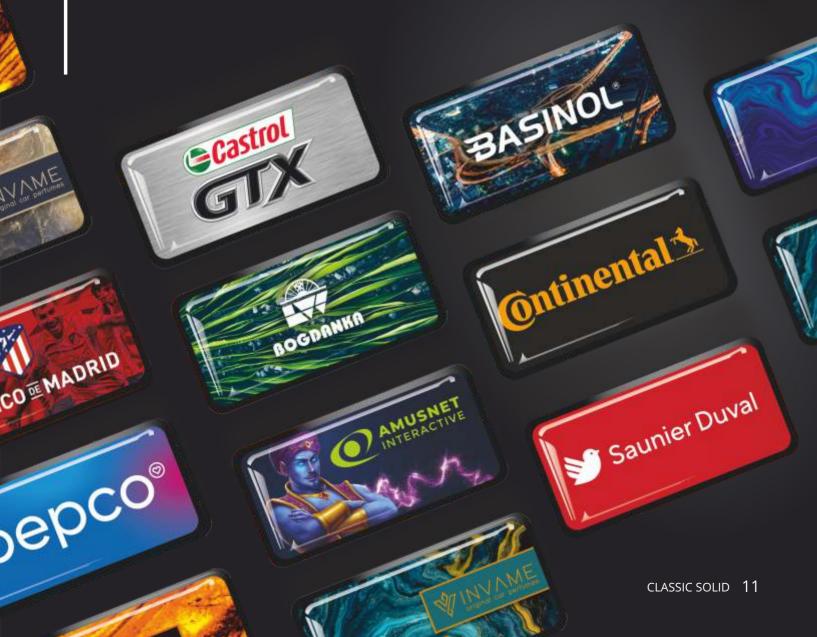

se aluminium as one of the first materials we've ever used.

It seems obvious to us that a fragrance cover made of aluminium, as a metal commonly used in car interior decorations, would perfectly blend in with the other elements of the dashboard and air vents.

### Aluminum housing available in 3 variants





# **WINVAME**

We offer multiple colours of the aluminium cover. We can decorate your aluminium case with laser engraving or full-colour printing.





Types of scents







**ELASTIC HANDLE** 



### **DIMENSION**

Print/engraver area









# **ORIGINAL CAR PERFUMES**

Thanks to the large printing surface, our car perfumes can be compared to small billboards inside a car. As we spend a significant amount of time in a vehicle, there is no better possibility to approach clients.





# **Plastic Cover**

Rectangular plastic cover with matt finish. Full colour illustration finished with transparent polymer resin on the lid.



# **W**INV/ME

Car fragrance personalized with a polymer resin is the best choice if you are interested in colorful designs. Thanks to the rectangular shape, it is possible to place many details in the project.







# **CLASSIC SOLID**





**ELASTIC HANDLE** 

**PLASTIC COVER** 

black color





# **CLASSIC MOTION**

# **ORIGINAL CAR PERFUMES**

Not only the look of our products is unique. We offer carefully selected scents which match every taste. We also give the opportunity to produce car perfumes with the custom scent like a coffee or chocolate.







Round plastic cover with matt finish. Full colour illustration finished with transpa