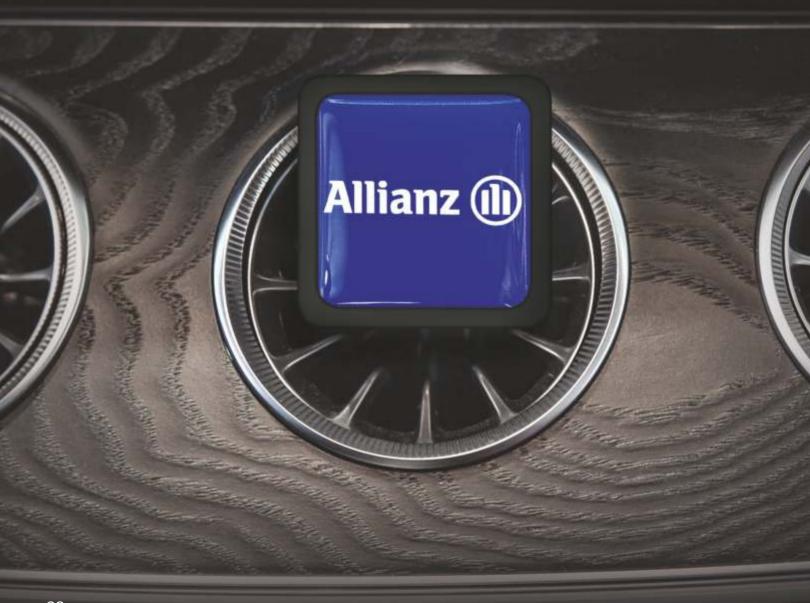

# **ORIGINAL CAR PERFUMES**

Thanks to the large printing surface, our car perfumes can be compared to small billboards inside a car. As we spend a significant amount of time in a vehicle, there is no better possibility to approach clients.

# **ORIGINAL CAR PERFUMES**

Not only the look of our products is unique. We offer carefully selected scents which match every taste. We also give the opportunity to produce car perfumes with the custom scent like a coffee or chocolate.