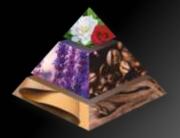

### **SENSUAL PARIS**

Sensual Paris sounds attractive. Fragrance composed with fresh fruit, subtle flowers and woody notes - it is designed to match the modern female.

TOP NOTES lemon, coconut

MIDDLE NOTES rose, violet

BASE NOTES sandalwood. vanilla