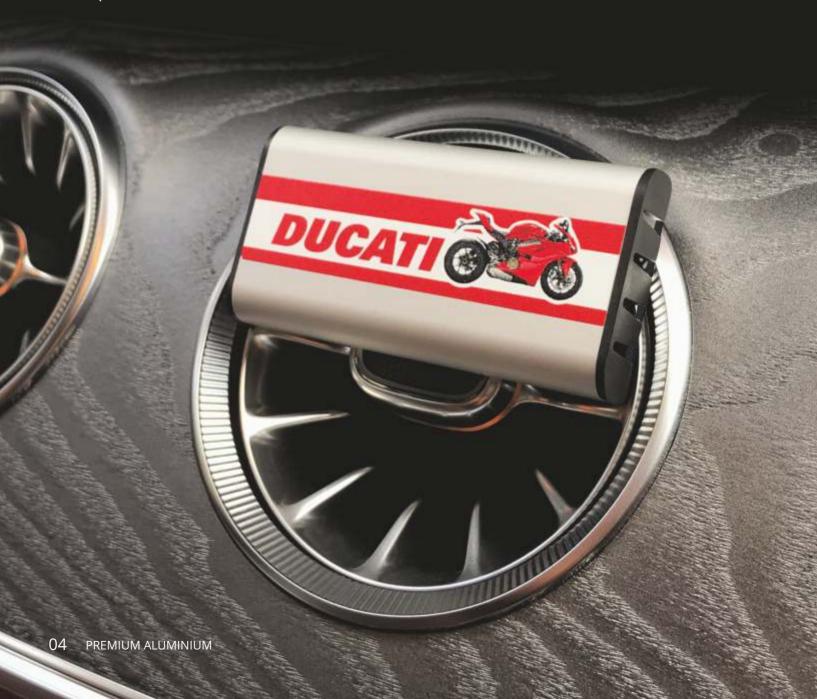

# PREMIUM **ALUMINIUM**

# **Aluminium Cover**

Yet, the scent itself and the material in which we place it is not enough – we also need a subtle, elegant case that will match the interior of our car. That is why we chose aluminium as one of the first materials we've ever used.

It seems obvious to us that a fragrance cover made of aluminium, as a metal commonly used in car interior decorations, would perfectly blend in with the other elements of the dashboard and air vents.