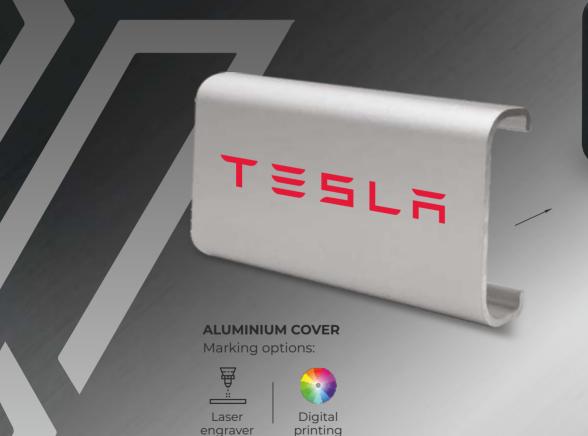

# **Aluminium Cover**

Yet, the scent itself and the material in which we place it is not enough – we also need a subtle, elegant case that will match the interior of our car. That is why we chose aluminium as one of the first materials we've ever used.

# **WINVAME**

We offer multiple colours of the aluminium cover. We can decorate your aluminium case with laser engraving or full-colour printing.

Types of scents

**ELASTIC HANDLE** 