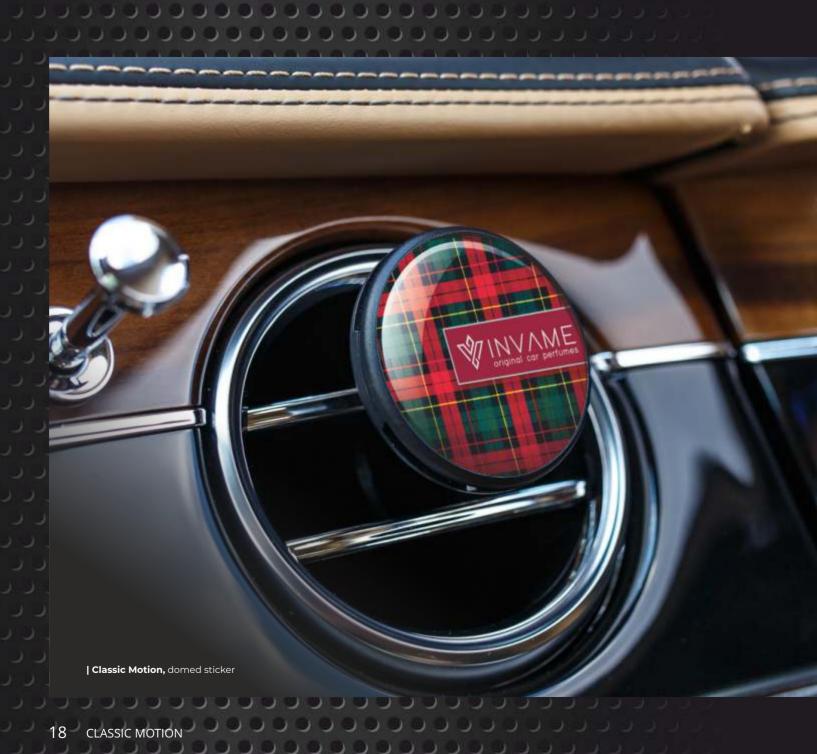

# **CLASSIC MOTION**

Round plastic cover with matt finish. Full colour illustration finished with transparent polymer resin on the lid.

Elegant car fragrance, perfect for circular graphics. Small yet memorable due to the vibrant colours which may be presented on the plastic cover.

THE LID CAN BE MADE IN
AN INDIVIDUAL 3D SHAPE

PLASTIC COVER
Marking options:

Domed sticker