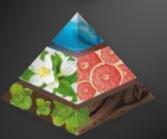

### **EPIC** MII AN

To fill your car with an invigorating scent inspired by modern Milan, use EPIC MILAN. It reflects a fresh and modern style, with notes typical of Milan's urban life.

**TOP NOTES** sicilian citrus

MIDDLE NOTES rose, lavender

BASE NOTES sandalwood, patchouli