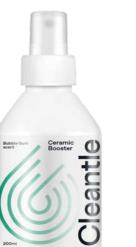

#### Ceramic **Booster**

Fast, easy and durable protection of paint and plastic elements. Based on graphene

RTU dilution: 0,1/0,2[L] capacity:

Delicate and absorbent microfiber with a waffle structure. Ideal for cleaning glass surfaces. Does not leave streaks or smudges