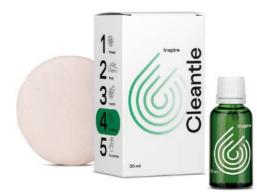

#### Inspire

Ceramic coating for enthusiasts, characterized by quick and easy application and excellent self-cleaning properties

dilution: RTU capacity: 15 / 30 [ml]