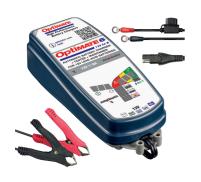

**Optimate** High Performance Battery Chargers

CHARGE MAINTAIN

**Optimate 2** TDuo 12V2AD

2 - 24Ah

$$DUO = \underbrace{\frac{12V}{12.8V}}_{Pb} + \underbrace{\frac{12.8V}{12.8V}}_{LFP}$$

**MAINTAINS BATTERY** at full charge and good health

MAINTAINS BATTERY at full charge and good health

Pb or LFP automatic adaption

BMS RE-ACTIVATES BATTERY from sleep or deep discharge protection mode

MAINTAINS TARGET **BATTERY** at full charge and good health