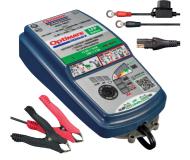

e protection mode



MAINTAINS TARGET **BATTERY** at full charge and good health



## **OptiMate Solar Duo 20W 12V CAR KIT**







### **OBDII** CONNECT





### **OptiMate Solar** Duo 40W























## **OptiMate Solar** 80W

12V AGM GEL STD



## MORE



CONNECT



























































































TEMPERATURE COMPENSATION Voltage is adjusted higher when colder, or lower when hotter.



**AUTOMATICALLY ADJUSTS CURRENT** to match battery size and condition







**MAINTAINS BATTERY** at full charge and good health





















12.8V LiFePO4 LiFe













**POWER RESET** rapidly













a damaged battery



PROTECTS YOUR **BATTERY** against discharge by vehicle

ampimatic ·





































LOW VOLTAGE SAVE from

**POWER RESET** rapidly re-energizes battery



**AUTOMATICALLY ADJUSTS CURRENT** to match battery size and condition



TESTS BATTERY State Of Health





Won't charge a damaged battery



PROTECTS YOUR **BATTERY** against discharge by vehicle





**SAFELY RESET, SAVE, CHARGE, TEST & MAINTAIN** YOUR EXPENSIVE LITHIUM BATTERY



































12V 240Ah



















### TEMPERATURE COMPENSATION Voltage is adjusted higher when colder, or lower when hotter.



















































#### TEMPERATURE COMPENSATION Voltage is adjusted higher when colder, or lower when hotter.



**AUTOMATICALLY ADJUSTS CURRENT** to match battery size and condition







### **MAINTAINS BATTERY** at full charge and good health





#