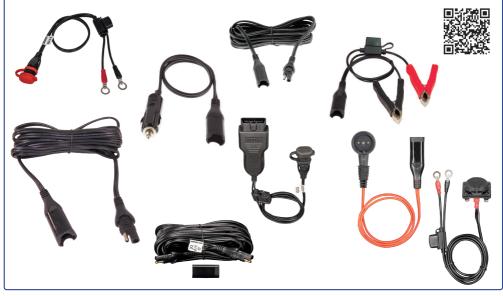

## **OptiMate Solar Duo 20W 12V CAR KIT**

### **OBDII** CONNECT

### **OptiMate Solar** Duo 40W

## **OptiMate Solar** 80W

12V AGM GEL STD

# GET CONNECTED