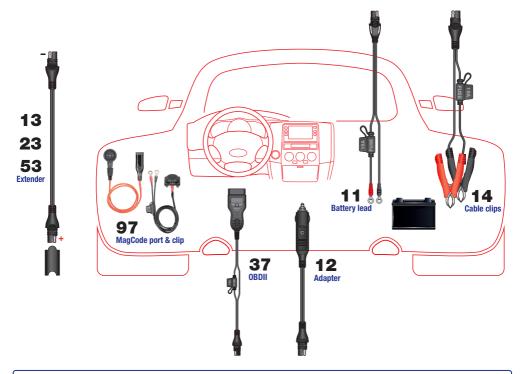

GE SAVE from

**POWER RESET** rapidly re-energizes battery



**AUTOMATICALLY ADJUSTS CURRENT** to match battery size and condition



TESTS BATTERY State Of Health





Won't charge a damaged battery



PROTECTS YOUR **BATTERY** against discharge by vehicle





**SAFELY RESET, SAVE, CHARGE, TEST & MAINTAIN** YOUR EXPENSIVE LITHIUM BATTERY



































12V 240Ah



















### TEMPERATURE COMPENSATION Voltage is adjusted higher when colder, or lower when hotter.



















































#### TEMPERATURE COMPENSATION Voltage is adjusted higher when colder, or lower when hotter.



**AUTOMATICALLY ADJUSTS CURRENT** to match battery size and condition







### **MAINTAINS BATTERY** at full charge and good health





# GET CONNECTED





### TRUSTED BY













**GASGAS** 













# **TecMate International**

www.tecmate.com www.optimate1.com

# Distributed by



### More information:

### Johan Basteyns

General Manager jbasteyns@tecmate-int.com Phone: +32 (0)16 80 54 49 Mobile: +32 (0)476 91 87 01



### **Bart Huys**

Sales Manager barthuys@tecmate-int.com Phone: +32 (0)16 80 54 46 Mobile: +32 (0)470 10 39 69



### **Hans De Cremer**

Account Manager hansdecremer@tecmate-int.com Phone: +32 (0)16 80 54 41 Mobile: +32 (0)496 29 62 49