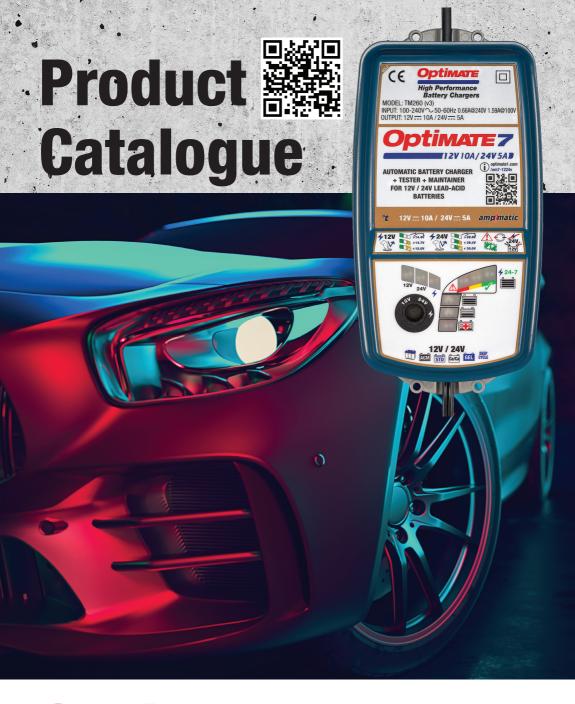

**Optimate** High Performance Battery Chargers

CHARGE MAINTAIN

**Optimate 2** TDuo 12V2AD

2 - 24Ah

$$DUO = \underbrace{\frac{12V}{12.8V}}_{Pb} + \underbrace{\frac{12.8V}{12.8V}}_{LFP}$$

**MAINTAINS BATTERY** at full charge and good health