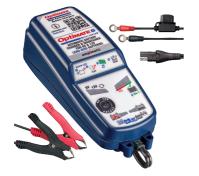

**Optimate** High Performance Battery Chargers

CHARGE MAINTAIN

**Optimate 2** TDuo 12V2AD

2 - 24Ah

$$DUO = \underbrace{\frac{12V}{12.8V}}_{Pb} + \underbrace{\frac{12.8V}{12.8V}}_{LFP}$$

**MAINTAINS BATTERY** at full charge and good health

MAINTAINS BATTERY at full charge and good health

Pb or LFP automatic adaption

BMS RE-ACTIVATES BATTERY from sleep or deep discharge protection mode

MAINTAINS TARGET **BATTERY** at full charge and good health