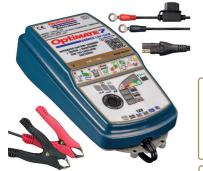

**Optimate** High Performance Battery Chargers

CHARGE MAINTAIN

**Optimate 2** TDuo 12V2AD

2 - 24Ah

$$DUO = \underbrace{\frac{12V}{12.8V}}_{Pb} + \underbrace{\frac{12.8V}{12.8V}}_{LFP}$$

**MAINTAINS BATTERY** at full charge and good health

MAINTAINS BATTERY at full charge and good health

Pb or LFP automatic adaption

BMS RE-ACTIVATES BATTERY from sleep or deep discharge protection mode

MAINTAINS TARGET **BATTERY** at full charge and good health