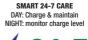

## MORE

CONNECT

TEMPERATURE COMPENSATION Voltage is adjusted higher when colder, or lower when hotter.

**AUTOMATICALLY ADJUSTS CURRENT** to match battery size and condition

**MAINTAINS BATTERY** at full charge and good health

### TEMPERATURE COMPENSATION Voltage is adjusted higher when colder, or lower when hotter.

#### TEMPERATURE COMPENSATION Voltage is adjusted higher when colder, or lower when hotter.

**AUTOMATICALLY ADJUSTS CURRENT** to match battery size and condition

### **MAINTAINS BATTERY** at full charge and good health