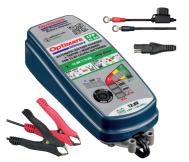

**Optimate** High Performance Battery Chargers

CHARGE MAINTAIN

**Optimate 2** TDuo 12V2AD

2 - 24Ah

$$DUO = \underbrace{\frac{12V}{12.8V}}_{Pb} + \underbrace{\frac{12.8V}{12.8V}}_{LFP}$$

**MAINTAINS BATTERY** at full charge and good health

MAINTAINS BATTERY at full charge and good health

Pb or LFP automatic adaption

BMS RE-ACTIVATES BATTERY from sleep or deep discharge protection mode

MAINTAINS TARGET **BATTERY** at full charge and good health