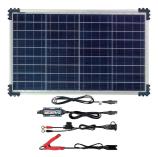

**Optimate** High Performance Battery Chargers









CHARGE MAINTAIN

**Optimate 2** TDuo 12V2AD

































2 - 24Ah



$$DUO = \underbrace{\frac{12V}{12.8V}}_{Pb} + \underbrace{\frac{12.8V}{12.8V}}_{LFP}$$





**MAINTAINS BATTERY** at full charge and good health























































MAINTAINS BATTERY at full charge and good health











































Pb or LFP automatic adaption



BMS RE-ACTIVATES BATTERY from sleep or deep discharge protection mode



MAINTAINS TARGET **BATTERY** at full charge and good health



## **OptiMate Solar Duo 20W 12V CAR KIT**







### **OBDII** CONNECT





### **OptiMate Solar** Duo 40W























## **OptiMate Solar** 80W

12V AGM GEL STD



## MORE



CONNECT



























































































TEMPERATURE COMPENSATION Voltage is adjusted higher when colder, or lower when hotter.



**AUTOMATICALLY ADJUSTS CURRENT** to match battery size and condition







**MAINTAINS BATTERY** at full charge and good health





















12.8V LiFePO4 LiFe













**POWER RESET** rapidly













a damaged battery



PROTECTS YOUR **BATTERY** against discharge by vehicle

ampimatic ·





































LOW VOLTAGE SAVE from

**POWER RESET** rapidly re-energizes battery



**AUTOMATICALLY ADJUSTS CURRENT** to match battery size and condition



TESTS BA