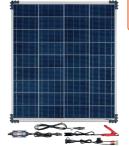

**Optimate** High Performance Battery Chargers









CHARGE MAINTAIN

**Optimate 2** TDuo 12V2AD

































2 - 24Ah



$$DUO = \underbrace{\frac{12V}{12.8V}}_{Pb} + \underbrace{\frac{12.8V}{12.8V}}_{LFP}$$





**MAINTAINS BATTERY** at full charge and good health























































MAINTAINS BATTERY at full charge and good health











































Pb or LFP automatic adaption



BMS RE-ACTIVATES BATTERY from sleep or deep discharge protection mode



MAINTAINS TARGET **BATTERY** at full charge and good health



## **OptiMate Solar Duo 20W 12V CAR KIT**







### **OBDII** CONNECT





### **OptiMate Solar** Duo 40W























## **OptiMate Solar** 80W

12V AGM GEL STD



## MORE



CONNECT



























































































TEMPERATURE COMPENSATION Voltage is adjusted higher when colder, or lower when hotter.



**AUTOMATICALLY ADJUSTS CURRENT** to match battery size and condition







**MAINTAINS BATTERY** at full charge and good health





















12.8V LiFePO4 LiFe













**POWER RESET** rapidly













a damaged battery



PROTECTS YOUR **BATTERY** against discharge by vehicle

ampimatic ·





































LOW VOLTAGE SAVE from

**POWER RESET** rapidly re-energizes battery



**AUTOMATICALLY ADJUSTS CURRENT** to match battery size and condition



TESTS BATTERY State Of Health





Won't charge a damaged battery



PROTECTS YOUR **BATTERY** against disch