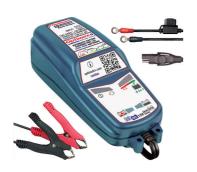

**Optimate** High Performance Battery Chargers

CHARGE MAINTAIN

**Optimate 2** TDuo 12V2AD

2 - 24Ah

$$DUO = \underbrace{\frac{12V}{12.8V}}_{Pb} + \underbrace{\frac{12.8V}{12.8V}}_{LFP}$$

**MAINTAINS BATTERY** at full charge and good health

MAINTAINS BATTERY at full charge and good health

Pb or LFP automatic adaption

BMS RE-ACTIVATES BATTERY from sleep or deep discharge protection mode

MAINTAINS TARGET **BATTERY** at full charge and good health