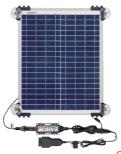

**Optimate** High Performance Battery Chargers









CHARGE MAINTAIN

**Optimate 2** TDuo 12V2AD

































2 - 24Ah



$$DUO = \underbrace{\frac{12V}{12.8V}}_{Pb} + \underbrace{\frac{12.8V}{12.8V}}_{LFP}$$





**MAINTAINS BATTERY** at full charge and good health























































MAINTAINS BATTERY at full charge and good health











































Pb or LFP automatic adaption



BMS RE-ACTIVATES BATTERY from sleep or deep discharge protection mode



MAINTAINS TARGET **BATTERY** at full charge and good health



## **OptiMate Solar Duo 20W 12V CAR KIT**







### **OBDII** CONNECT





### **OptiMate Solar** Duo 40W























## **OptiMate Solar** 80W

12V AGM GEL STD



## MORE



CONNECT



























































































TEMPERATURE COMPENSATION Voltage is adjusted higher when colder, or lower when hotter.



**AUTOMATICALLY ADJUSTS CURRENT** to match battery size and condition







**MAINTAINS BATTERY** at full charge and good health





















12.8V LiFePO4 LiFe













**POWER RESET** rapidly













a damaged battery



PROTECTS YOUR **BATTERY** against discharge by vehicle

ampimatic ·





































LOW VOLTAGE SAVE from

**POWER RESET** rapidly re-energizes battery



**AUTOMATICALLY ADJUSTS CURRENT** to match battery siz