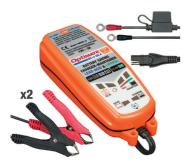

**Optimate** High Performance Battery Chargers

CHARGE MAINTAIN

**Optimate 2** TDuo 12V2AD

2 - 24Ah

$$DUO = \underbrace{\frac{12V}{12.8V}}_{Pb} + \underbrace{\frac{12.8V}{12.8V}}_{LFP}$$

**MAINTAINS BATTERY** at full charge and good health