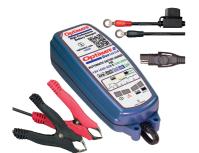

**Optimate** High Performance Battery Chargers









CHARGE MAINTAIN

**Optimate 2** TDuo 12V2AD

































2 - 24Ah



$$DUO = \underbrace{\frac{12V}{12.8V}}_{Pb} + \underbrace{\frac{12.8V}{12.8V}}_{LFP}$$





**MAINTAINS BATTERY** at full charge and good health























































MAINTAINS BATTERY at full charge and good health











































Pb or LFP automatic adaption



BMS RE-ACTIVATES BATTERY from sleep or deep discharge protection mode



MAINTAINS TARGET **BATTERY** at full charge and good health



## **OptiMate Solar Duo 20W 12V CAR KIT**







### **OBDII** CONNECT





### **OptiMate Solar** Duo 40W























## **OptiMate Solar** 80W

12V AGM GEL STD



## MORE



CONNECT



























































































TEMPERATUR