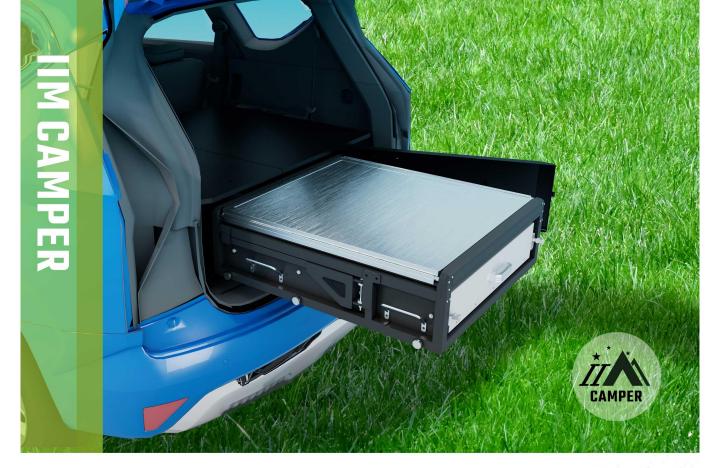

## **PICKUP Dining Car Floorplan**

## Module

Composition

Worktop Sink Stove Grill Support frame

#### **Spread Dimensions**

Length 1.74 m Width 1.83 m Height 0.80 m

Built-in dining car

Support frame

Retractor