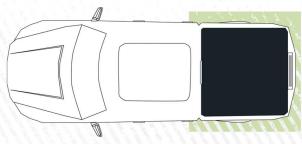

## **Tonneau Cover Floorplan**

**Applicable Size** Length: 1.66m Width: 1.59m

Option Pull-out luggage rack

**Specifications** Length 1.66 m Width 1.36 m Height 0.14 m

## **Function**

Anti-theft **Bigger space**  Waterproof Dustproof

## Compsition

A1-left scissor A2-right scissor A3-foldable cover A4-iron plate weldment A5-support rod A6-waterproof strip

### **Specifications Dimensions**

Length 1.72 m Width 1.72 m Height 0.35m Aluminum alloy Painting