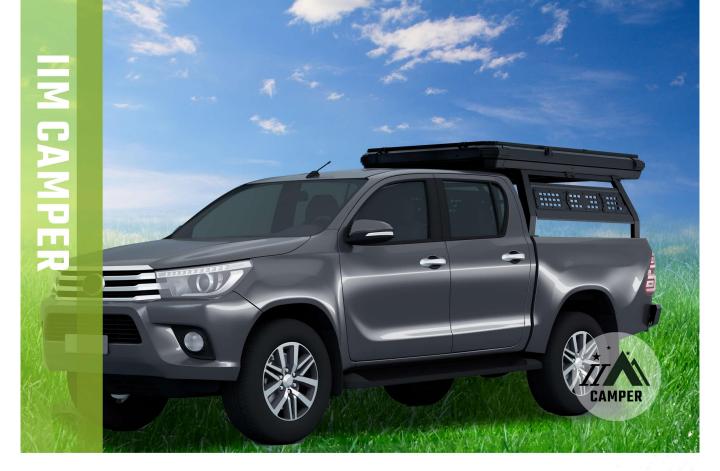

### **HIGH RACK**

Large Angle extension frame Length range 1565-1905mm Small Angle extension frame Length range 1560-1900mm

Large Angle extension frame Width range 1505-1885mm Small Angle extension frame Width range 1425-1725mm