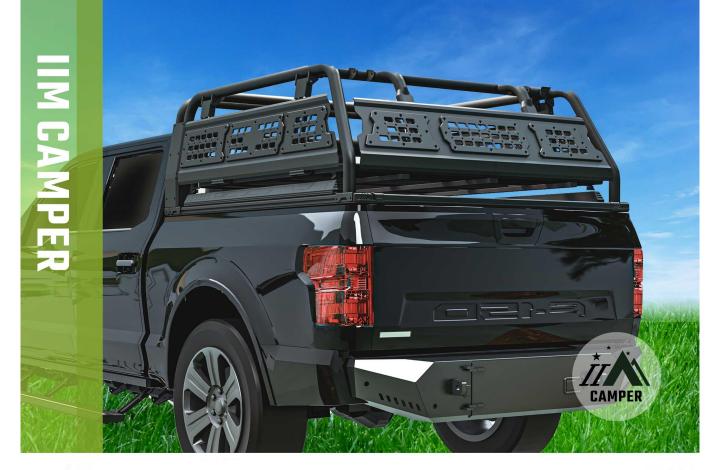

### **HIGH RACK**

Large Angle extension frame Length range 1565-1905mm Small Angle extension frame Length range 1560-1900mm

Large Angle extension frame Width range 1505-1885mm Small Angle extension frame Width range 1425-1725mm