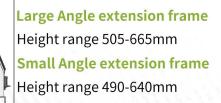

### **HIGH RACK**

Large Angle extension frame Length range 1565-1905mm Small Angle extension frame Length range 1560-1900mm

Large Angle extension frame Width range 1505-1885mm Small Angle extension frame Width range 1425-1725mm