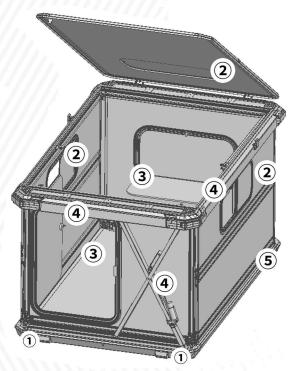

## Compsition

A1-left scissor A2-right scissor A3-foldable cover A4-iron plate weldment A5-support rod A6-waterproof strip

### **Specifications Dimensions**

Length 1.72 m Width 1.72 m Height 0.35m Aluminum alloy Painting