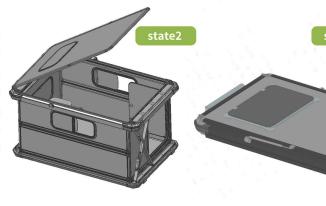

## **Internal Open State**

## **ROOF TOP TENT Graphic Model**

Structure

Double scissors Rubber hinge folding Roller guide rail sliding

#### **Benefit**

Fully automatic lifting Easily folded panels

#### **Exterior Dimensions**

Length 2.25 m Width 1.40 m Height 1.14 m state 1 Height 2.20 m state2 Height 0.22 m state 3 Weight 80KG Load Capacity 400KG

#### **Inner Dimensions**

Length 1.95 m Width 1.27 m Height 1.10 m