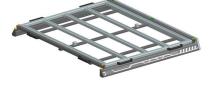

### **HIGH RACK**

Large Angle extension frame Length range 1565-1905mm Small Angle extension frame Length range 1560-1900mm

Large Angle extension frame Width range 1505-1885mm Small Angle extension frame Width range 1425-1725mm