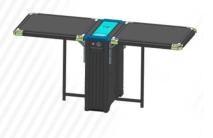

## **MULTIFUNCTIONAL DINING TABLE**

Spread

Pack Up

**Specifications** Spread

X length: 0.5m Y-direction length: 1.26m Height: 0.6m

#### Pack Up

X length: 0.5m Y-direction length: 0.265m Height: 0.6m

## **Function**

- ◆Table tucked
- ◆Table open
- ◆Abyss light viewing function
- ♦Wireless charging area
- ♦control console
- ◆support frame
- ◆Storage function
- ◆PD and QC double interface