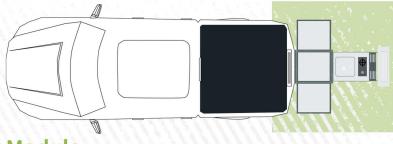

## **PICKUP Dining Car Floorplan**

## Module

Composition

Worktop Sink Stove Grill Support frame

#### **Spread Dimensions**

Length 1.74 m Width 1.83 m Height 0.80 m

Built-in dining car

Support frame

Retractor