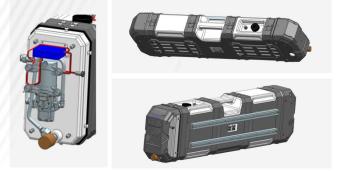

## WATER TANK

## **Function**

1.Outer cladding decoration-Q235

- 2.Water tank body-HDPE
- 3.outlet for connectable water gun
- 4. Breathing valve
- 5. Water tank inlet
- 6. Triangular valve
- 7. storage battery
- 8. Power switch
- 9. Electric Micro Diaphragm Pump
- 10. Charging port
- 11. Nut rail with slider

#### Spread

XX direction length: 0.3m Y direction length: 1.16m Width: 2.06m Volume :about 50L