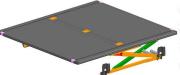

## Compsition

A1-left scissor A2-right scissor A3-foldable cover A4-iron plate weldment A5-support rod A6-waterproof strip

### **Specifications Dimensions**

Length 1.72 m Width 1.72 m Height 0.35m Aluminum alloy Painting