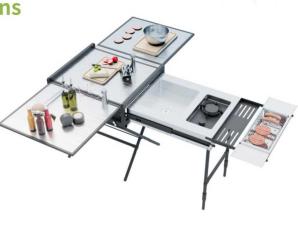

## **MULTIFUNCTIONAL DINING TABLE**

Spread

Pack Up

**Specifications** Spread

X length: 0.5m Y-direction length: 1.26m Height: 0.6m

#### Pack Up

X length: 0.5m Y-direction length: 0.265m Height: 0.6m

## **Function**

- ◆Table tucked
- ◆Table open
- ◆Abyss light viewing function
- ♦Wireless charging area
- ♦control console
- ◆support frame
- ◆Storage function
- ◆PD and QC double interface