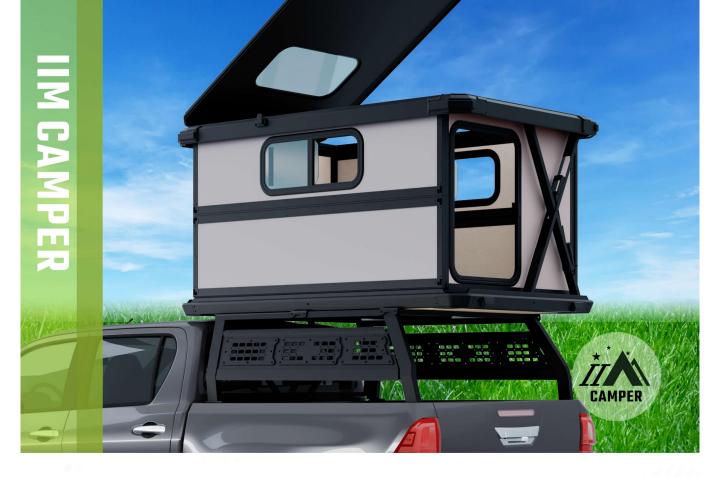

## **ROOF TOP TENT**

## **ROOF TOP TENT Graphic Model**

Structure

Double scissors Rubber hinge folding Roller guide rail sliding

#### **Benefit**

Fully automatic lifting Easily folded panels