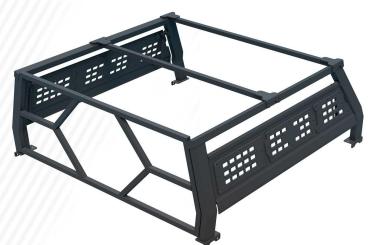

### **HIGH RACK**

Large Angle extension frame Length range 1565-1905mm Small Angle extension frame Length range 1560-1900mm

Large Angle extension frame Width range 1505-1885mm Small Angle extension frame Width range 1425-1725mm