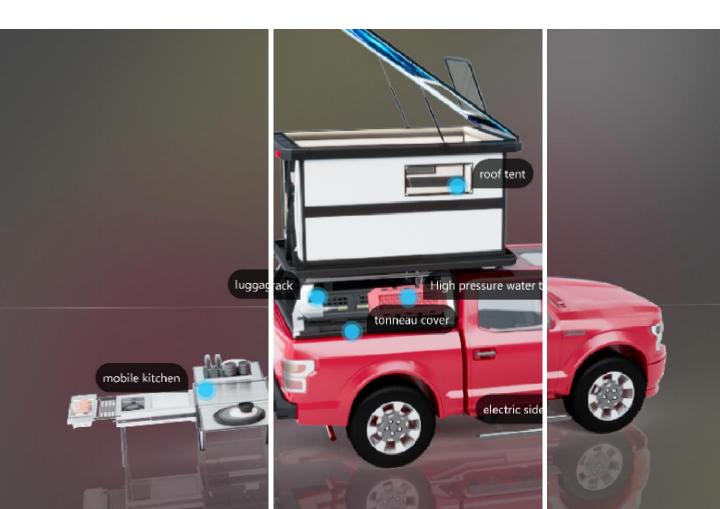

## **ROOF TOP TENT**

### **HIGH RACK**

Large Angle extension frame Length range 1565-1905mm Small Angle extension frame Length range 1560-1900mm

Large Angle extension frame Width range 1505-1885mm Small Angle extension frame Width range 1425-1725mm

## **Tonneau Cover Floorplan**

**Applicable Size** Length: 1.66m Width: 1.59m

Option Pull-out luggage rack

**Specifications** Length 1.66 m Width 1.36 m Height 0.14 m

## WATER TANK

## ELECTRIC SIDE STEP