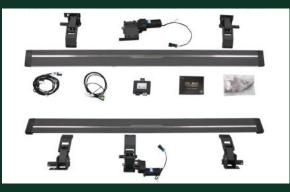

## ELECTRIC SIDE STEP CATERGORIES

Integrated rotary stucture

Split rotary structure

Four-bar linkage stucture