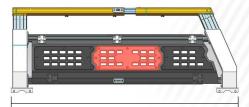

## **ROOF TOP TENT**

## **Internal Open State**

## **1**Lighting

- ♦Floor light ♦Spotlight
- ◆Ambient light & lighting lamp (both sides)

## **2**Ventilation

- ◆Sunroof ◆Double side window
- ◆Openable rooftop ◆Door

## **3**Comfortability

- Thermal insulation board
- (Environmentally friendly)
- ◆Desktop ◆5CM carpet
- ♦Viewing window

## **4**Safety

- ◆Turn signal ◆Brake light
- ◆Early warning probes (both sides and rear)
- Scissor Support Arm( Stainless Steel )
- ◆Aluminum alloy frame

## **5**Convenience

◆Control switch ◆Power interface