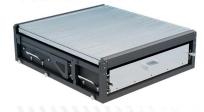

## **PICKUP Dining Car Floorplan**

## Module

Composition

Worktop Sink Stove Grill Support frame

#### **Spread Dimensions**

Length 1.74 m Width 1.83 m Height 0.80 m

Built-in dining car

Support frame

Retractor

## Specifications

**A1 Dimensions** 

Length 1.90 m Width 1.00 m Height 0.35 m A2 Dimensions

Length 0.76 m Width 0.68 m Height 0.22 m