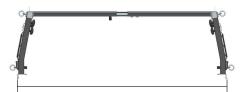

### **HIGH RACK**

Large Angle extension frame Length range 1565-1905mm Small Angle extension frame Length range 1560-1900mm

Large Angle extension frame Width range 1505-1885mm Small Angle extension frame Width range 1425-1725mm