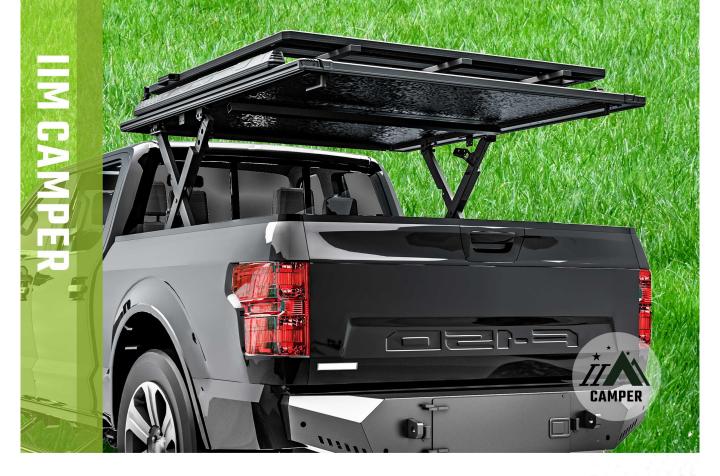

## **ROOF TOP TENT**

## **ROOF TOP TENT Graphic Model**

Structure

Double scissors Rubber hinge folding Roller guide rail sliding

#### **Benefit**

Fully automatic lifting Easily folded panels

#### **Exterior Dimensions**

Length 2.25 m Width 1.40 m Height 1.14 m state 1 Height 2.20 m state2 Height 0.22 m state 3 Weight 80KG Load Capacity 400KG

#### **Inner Dimensions**

Length 1.95 m Width 1.27 m Height 1.10 m