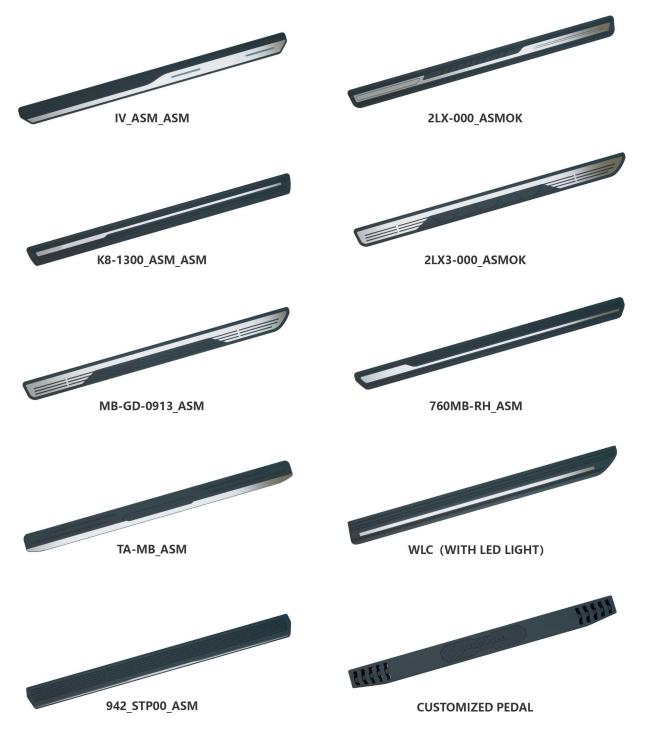

## ELECTRIC SIDE STEP

## ELECTRIC SIDE STEP CATERGORIES

Integrated rotary stucture

Split rotary structure

Four-bar linkage stucture