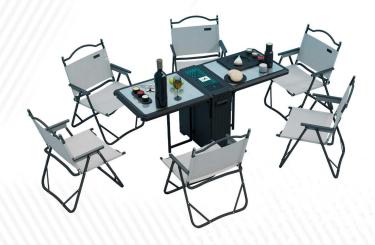

## **MULTIFUNCTIONAL DINING TABLE**

Spread

Pack Up

**Specifications** Spread

X length: 0.5m Y-direction length: 1.26m Height: 0.6m

#### Pack Up

X length: 0.5m Y-direction length: 0.265m Height: 0.6m

## **Function**

- ◆Table tucked
- ◆Table open
- ◆Abyss light viewing function
- ♦Wireless charging area
- ♦control console
- ◆support frame
- ◆Storage function
- ◆PD and QC double interface