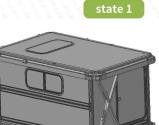

## **ROOF TOP TENT**

## **Internal Open State**

#### **Exterior Dimensions**

Length 2.25 m Width 1.40 m Height 1.14 m state 1 Height 2.20 m state2 Height 0.22 m state 3 Weight 80KG Load Capacity 400KG