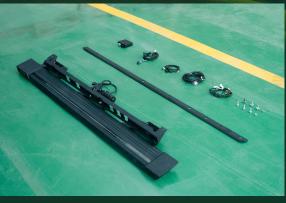

## ELECTRIC SIDE STEP CATERGORIES

Integrated rotary stucture

Split rotary structure

Four-bar linkage stucture