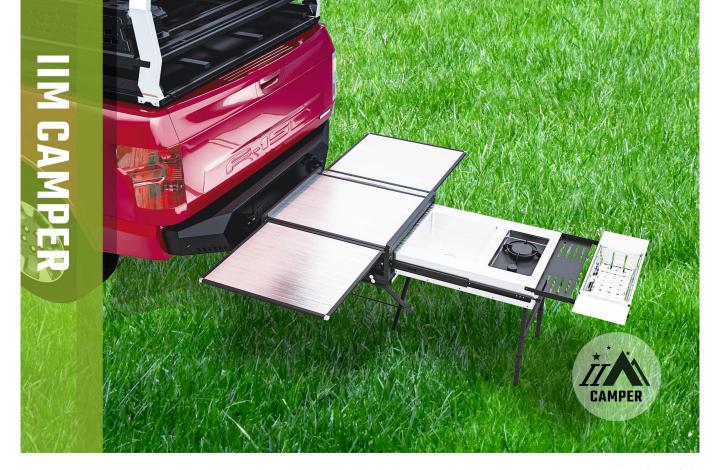

## **PICKUP Dining Car Floorplan**

## Module

Composition

Worktop Sink Stove Grill Support frame

#### **Spread Dimensions**

Length 1.74 m Width 1.83 m Height 0.80 m

Built-in dining car

Support frame

Retractor

## Specifications

**A1 Dimensions** 

Length 1.90 m Width 1.00 m Height 0.35 m A2 Dimensions

Length 0.76 m Width 0.68 m Height 0.22 m

#### A3 Dimensions

Length 0.91 m Width 0.70 m Height 0.09 m

#### A4 Dimensions

Length 1.00 m Width 0.35 m Height 0.18 m

#### Weight

Built-in dining car 60 KG Rear bumper 33 KG