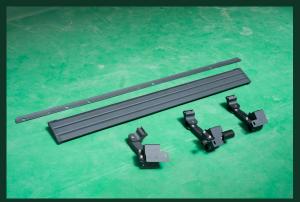

## ELECTRIC SIDE STEP CATERGORIES

Integrated rotary stucture

Split rotary structure

Four-bar linkage stucture