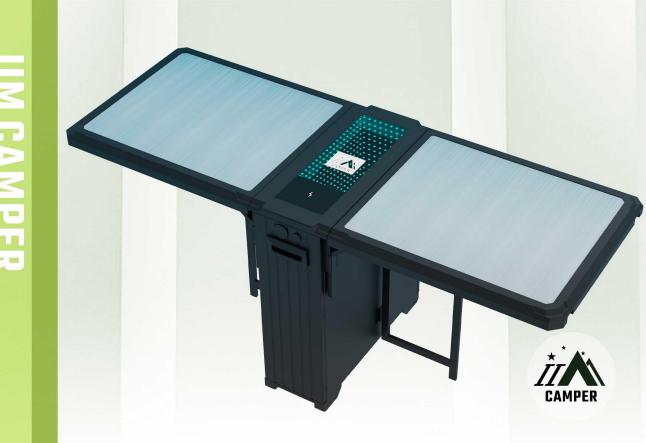

## **MULTIFUNCTIONAL DINING TABLE**

Spread

Pack Up

**Specifications** Spread

X length: 0.5m Y-direction length: 1.26m Height: 0.6m

#### Pack Up

X length: 0.5m Y-direction length: 0.265m Height: 0.6m

## **Function**

- ◆Table tucked
- ◆Table open
- ◆Abyss light viewing function
- ♦Wireless charging area
- ♦control console
- ◆support frame
- ◆Storage function
- ◆PD and QC double interface