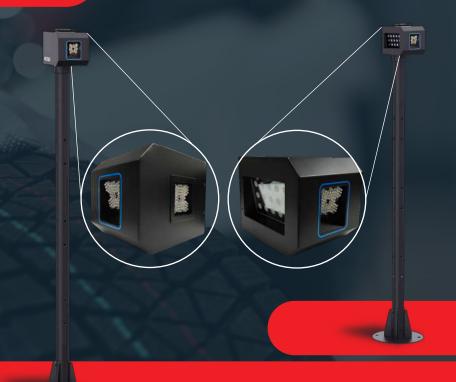

### **BENEFITS OF ITS TECHNOLOGY**

- Whitout central crossbar.
- High precision camera.
- Tablet Android HD 10.5" rugged and with support.
- Adjustable column height up.
- Easy install.
- Professional 3D software of own development.