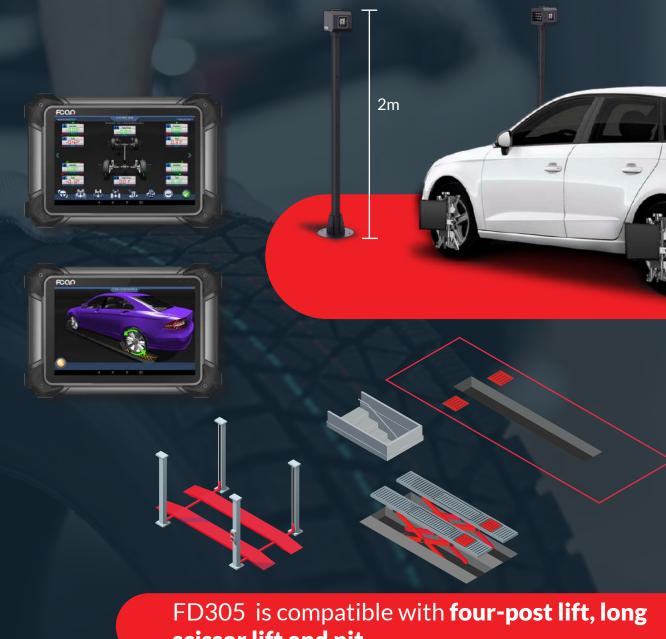

E WEAR**

Prevention of irregular or asymmetric tire wear.



#### **VEHICLE PATH TRACKING**

Traction, suspension or handling problem.



#### **STEERING WHEEL**

Steering regulation and steering wheel centering.



### **BENEFITS OF ITS TECHNOLOGY**

- Whitout central crossbar.
- High precision camera.
- Tablet Android HD 10.5" rugged and with support.
- Adjustable column height up.
- Easy install.
- Professional 3D software of own development.

## Alignment in 5 steps

- Setting and adjusting targets. Takes only 1 minute per wheel
- Choose specific model or enter Fast Alignment.
  - Takes only 30 seconds
- Run-out compensation (turns for Caster optional). Takes only 30 seconds
- Data acquisition in diagnostic phase.
  - Takes only 30 seconds
- Lift up the vehicle and make adjustments.



scissor lift and pit.