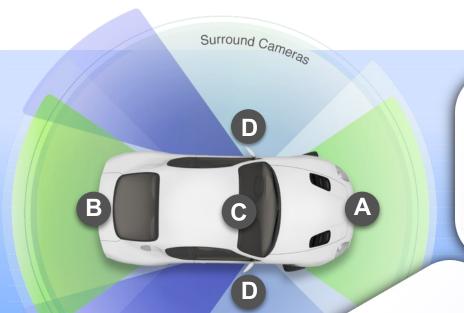

### **ADAS** Advanced Driving Assistant System

#### **A** Front Camera

- Lane Departure Warning System (LDWS)
- Forward Collision Warning System (FCWS)
- Stop and Go
- Pedestrian Collision
  Warning System (PCWS)

#### **B** Rear Camera

- Parking View
- Moving Object Detection
- Blind Spot Detection

#### **©** Driver Camera

- Fatigue Detection
- Distraction Detection

#### Side Cameras

Blind Spot Detection

Empowering a Connected World of Infinite Possi

Self-development Al Model