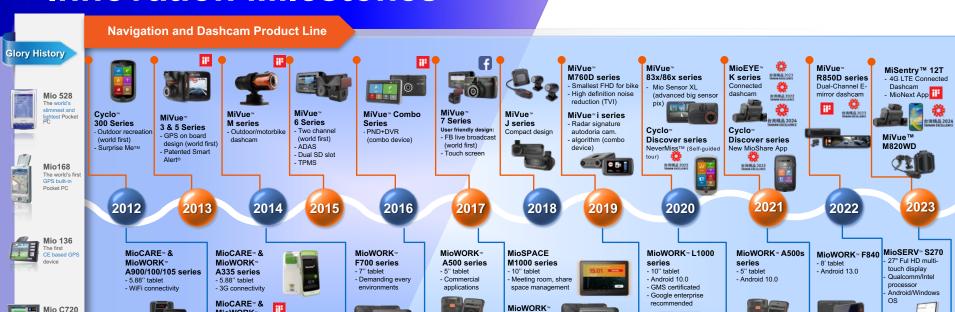

### **Innovation Milestones**

MioWORK™

L130 series

- 3G/Barcode

- 10" tablet

scanner

F740s series

- GMS certificated

- 7" tablet

- Android 9 0

Professional Product Line

World first

camera in

navigation

portable

200-megapix