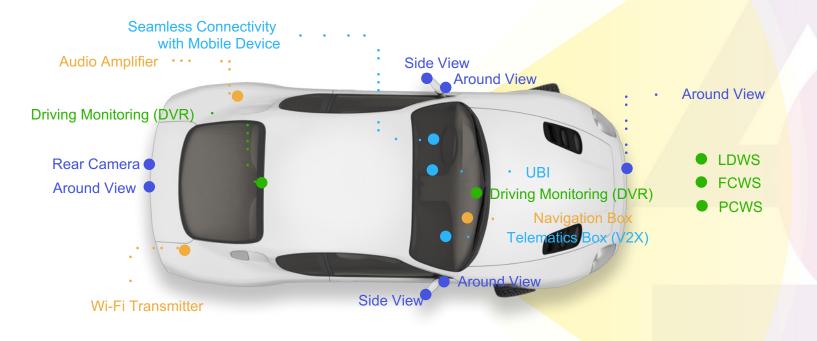

### **ADAS** Advanced Driving Assistant System

#### **A** Front Camera

- Lane Departure Warning System (LDWS)
- Forward Collision Warning System (FCWS)
- Stop and Go
- Pedestrian Collision
  Warning System (PCWS)

#### **B** Rear Camera

- Parking View
- Moving Object Detection
- Blind Spot Detection

#### **©** Driver Camera

- Fatigue Detection
- Distraction Detection

#### Side Cameras

Blind Spot Detection

Empowering a Connected World of Infinite Possi

Self-development Al Model