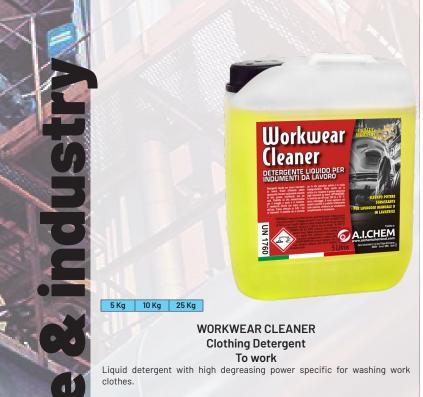

#### BASIC SG 35 - Single-component alkaline degreasing detergent

Highly concentrated alkaline degreasing detergent, ideal for washing any type of vehicle without sponging or brushing. Single-component product, it has a highly degreasing action and an excellent cleaning action, eliminating all types of dirt (traffic remove film, grease, stamp ink, oil and carbon residues, smog, soil, etc.).

5 Kg 10 Kg 25 Kg