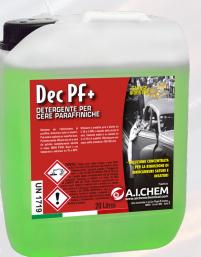

#### DEC PF+

#### Detergent for paraffin waxes

Elimination of paraffins, saturated and unsaturated hydrocarbons. It can be applied to hard surfaces. Particularly effective on greases and petroleum waxes. Completely soluble in water.