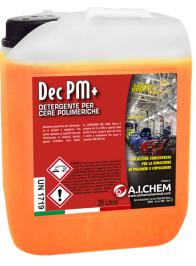

#### DEC PM+ Cleaner for Polymeric waxes

Elimination of polymers and copolymers. It can be applied to hard surfaces to remove plastics, synthetic rubbers, textile fibres, etc.