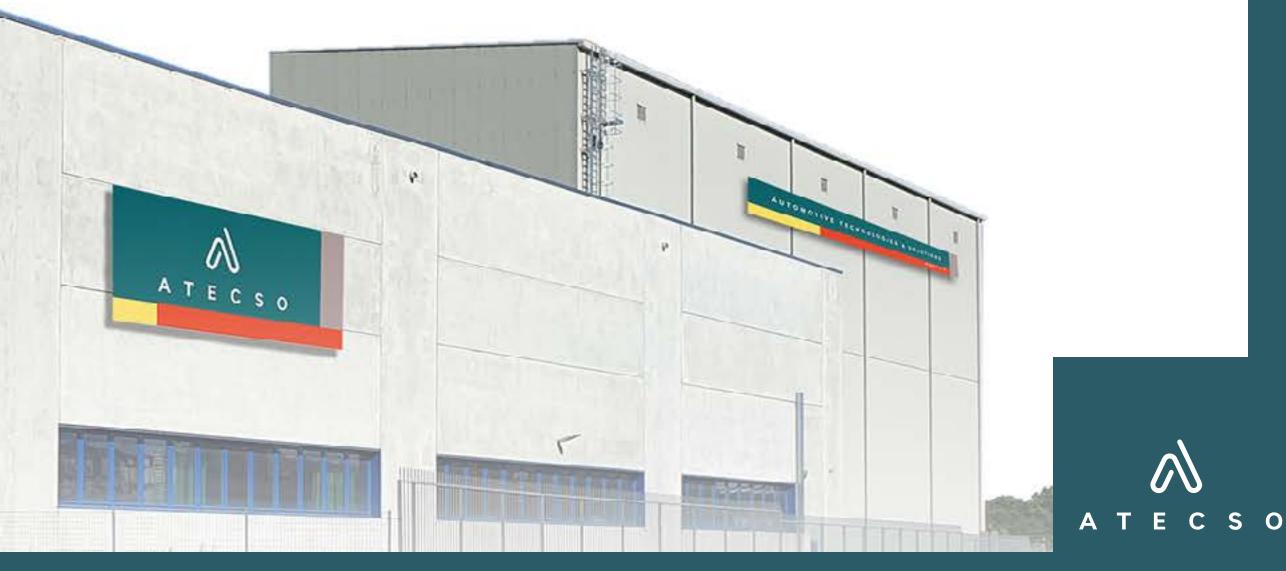

Located in the industrial area of **Bruino** A T E C S O srl Automotive Technologies & Solutions (30 km from Turin), our headquarters is the hub of our business, where you Headquarter: via Volvera, 112 - 10090 Bruino (TO) - Italia can find the warehouse, logistics, quality and product development center Logistic center: via Meucci, snc - 10090 Bruino (TO) - Italia and all our offices.