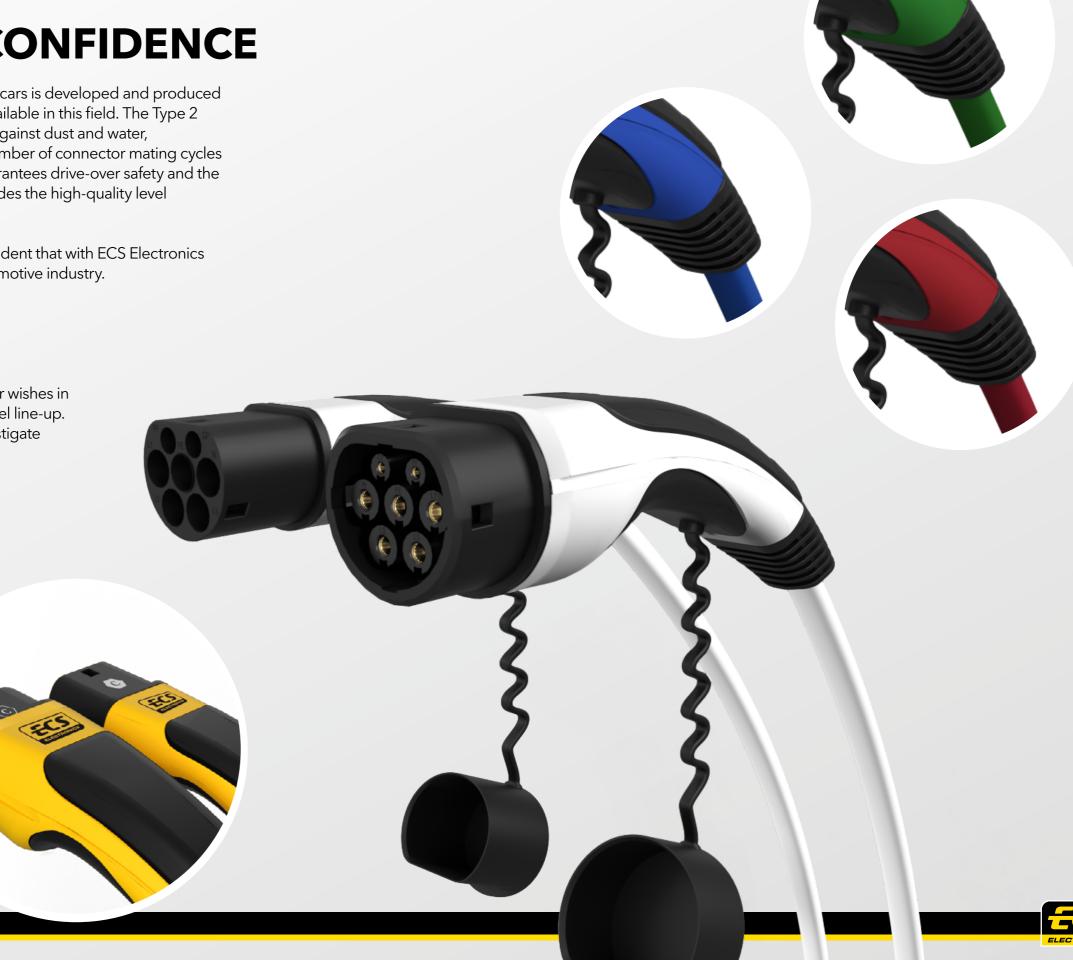

## **CHARGE WITH CONFIDENCE**

Our charging cable for electric and plug-in hybrid cars is developed and produced according to the highest automotive standards available in this field. The Type 2 32A - 3 phase cable meets protection class IP 54 against dust and water, and silver-plated contact pins guarantee a high number of connector mating cycles with low heat generation. The robust housing guarantees drive-over safety and the ergonomic design of the fully potted handle provides the high-quality level experience we set as goal for this charging cable.

## **MAKE IT YOURS**

The charging cable can be fully customized to your wishes in order to match your brand identity or special model line-up. Together with your engineering team we can investigate the possibilities to match your demand.

The color of the Type 2 connector, the color of the cable itself and even the color of your logo can be customized.

We invite you to discuss the numerous possibilities with our design team and discover the many ways our charging cable can be adapted into your corporate identity.