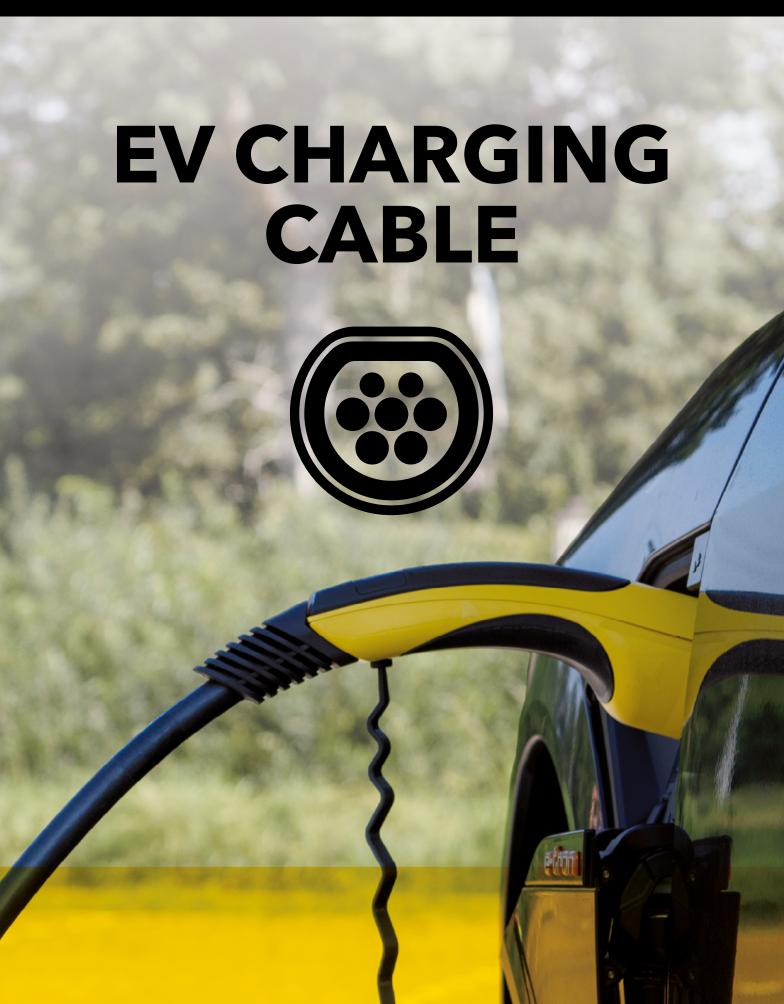

## **CHARGE WITH CONFIDENCE**

Our charging cable for electric and plug-in hybrid cars is developed and produced according to the highest automotive standards available in this field. The Type 2 32A - 3 phase cable meets protection class IP 54 against dust and water, and silver-plated contact pins guarantee a high number of connector mating cycles with low heat generation. The robust housing guarantees drive-over safety and the ergonomic design of the fully potted handle provides the high-quality level experience we set as goal for this charging cable.

With over 30 years of experience, you can be confident that with ECS Electronics you have a strong partner on your side in the automotive industry.

## **MAKE IT YOURS**

The charging cable can be fully customized to your wishes in order