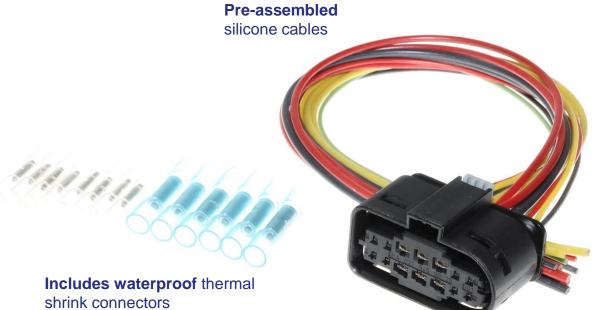

### Wiring harness

Due to our **high quality materials** and manufacturing, our products are highly robust, temperature resistant and completely corrosion-free.

**Optionally fitted** with butt or thermal shrink connectors (waterproof)

Polyamide housing with glass fibre content

**High quality cables** consisting of teflon insulation and tinned copper wires

Additional terminal security to prevent terminals from being released out of snap-in position due to heat

**Ideally** fitting sealing

**CNC turned copper terminals** with silver plated surface are pre-assembled with two O-rings