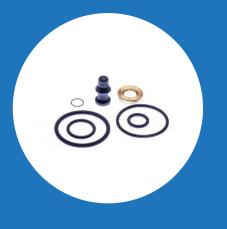

case

Sealing kits

Sealing kits for injector/pumpnozzle units in VAG applications

**Ideally** fitting sealing

**CNC turned copper terminals** with silver plated surface are pre-assembled with two O-rings