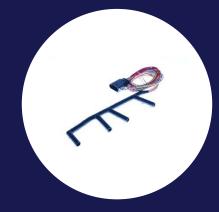

### **Plug in systems**

For this type of product we especially focused on **optimizing the mounting process.** With our preassembled plug in systems you can complete a repair quick and easy without any special tools.