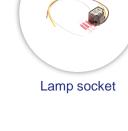

Lamp sockets for universal and specific applications

Lamp

socket

Repair kit **Tailgate wiring** harness Tailgate wiring Repair kit cases to harnesses for the have everything that you need right by european market your side (filled with costumer specific items)

### **Flexible order** quantities

For an inventory to be managed efficiently, flexible order quantities according to your demand are crucial that is why we provide flexible **MOQs** for you.

Lamp socket