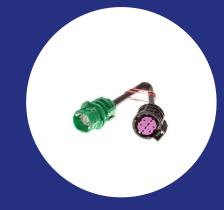

## Pump-nozzle cable assemblies

For this product group we especially focused on creating a sustainable solution for oil leaks and cable breaks.

The polyamide housing together with the additional sealing and terminal security result in a highly temperature and oil resistant pump-nozzle unit.

**Marking** for efficient mounting (mating plug)

Waterproof and precisly coded connector Flexible, oil and temperature resistant external insulation Temperature resistant high-pressure terminals