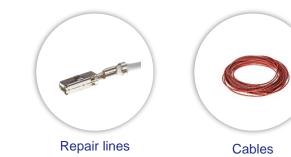

#### **Connector sets**

Over 5000 different connector sets including fitting terminals and sealings Single repair lines for easy and quick repairs without special tools

**Repair lines** 

Silicone cables for any type of repair