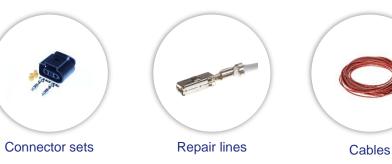

#### **Connector sets**

Over 5000 different connector sets including fitting terminals and sealings Single repair lines for easy and quick repairs without special tools

**Repair lines** 

Silicone cables for any type of repair