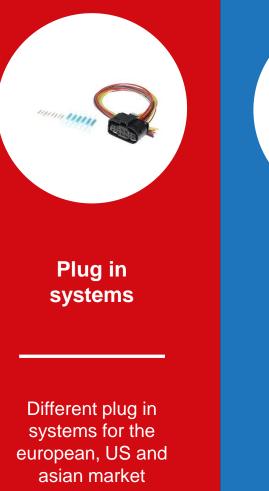

### **Plug in systems**

For this type of product we especially focused on **optimizing the mounting process.** With our preassembled plug in systems you can complete a repair quick and easy without any special tools.