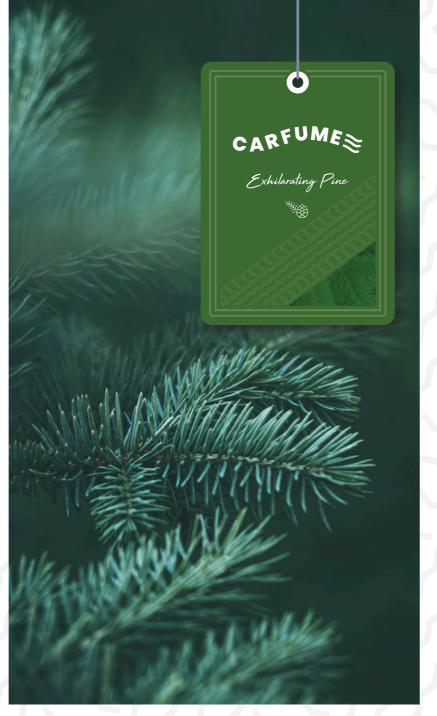

## **Traditional Scent Cards**

We've carefully crafted 5 traditional fragrances that are guaranteed to level-up your customers drive. Produced on a high quality, premium scent card material. These are the next level in scent cards with premium scents including: Comforting Fresh Linen, Exhilarating Pine, New CarDelight, Soothing Vanilla & Cherry Euphoria.

Specification:

H=80mm W=80mm