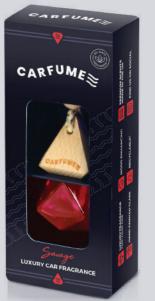

## Surge Car Fragrance Spray

Brand new to the market, we've delivered the very best "blast can" experience available and it comes in all your favourite Carfume fragrances.

For those Carfume customers who want an even stronger, longer lasting experience, our 400ml "Surge" blast can will powerfully expel your favourite fragrance into your car, and last for weeks or even months!

Delivered in a luxury, stylish CDU of x10 units or can be delivered in one of our "stand out" FSDUs (floor standing display units), the "Surge" is a must have for instore retail.