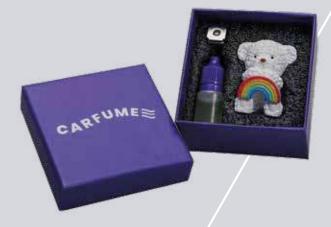

## **Cute Collection**

Our delicately produced Cute Collection is an amazing car air freshener. Don't underestimate these cute little bears when it comes to strong aromas for your car! There's a choice of colours and shapes and our most popular fragrances.

- · Unique and individual designs
- · Lasts up to 3 months
- Customer can control the strength of the fragrance
- Comes with premium quality packaging and vent clip
- · Clip can attach to every vent possible
- Perfect road trip companion