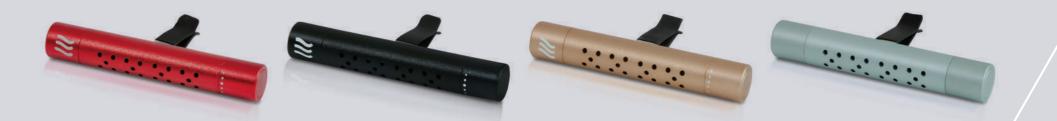

## Deluxe

Sleek, modern, luxurious and stylish, the Carfume Deluxe perfectly compliments the interior of any performance vehicle. Carfume Deluxe makes the perfect gift for any car enthusiast! Each carfume deluxe is perfectly presented in an ultra sleek, high quality gift box.

With each fragrance lasting for up to 120 days, it is a truly long lasting and economical option. Available in 4 contemprary colours the deluxe is compatible with most car air vents. It is available in: black, red, silver and gold colourways.

- · Stronger aroma
- Luxury quality
- Fragrance lasting up to 120 days
- Sleek design
- High quality materials
- · Compact size