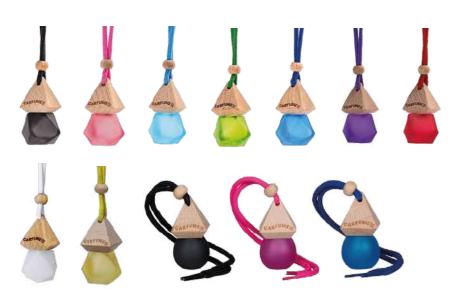

## **Original Range**

Our Original Carfume collection is a classic car air freshener for any vehicle. Choose one of our luxury hand-painted translucent bottles and a fragrance to match your style and drive happy.

#### Specification:

CARFUME S

H=143mm W=61mm D=31mm