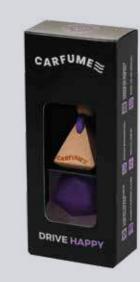

## **Premium Range**

Choose from one of our premium car air fresheners. Luxury hand-painted matte finish bottles. Choose your favourite fragrance to match your style and drive happy.

**Specification:** H=143mm W=61mm D=31mm