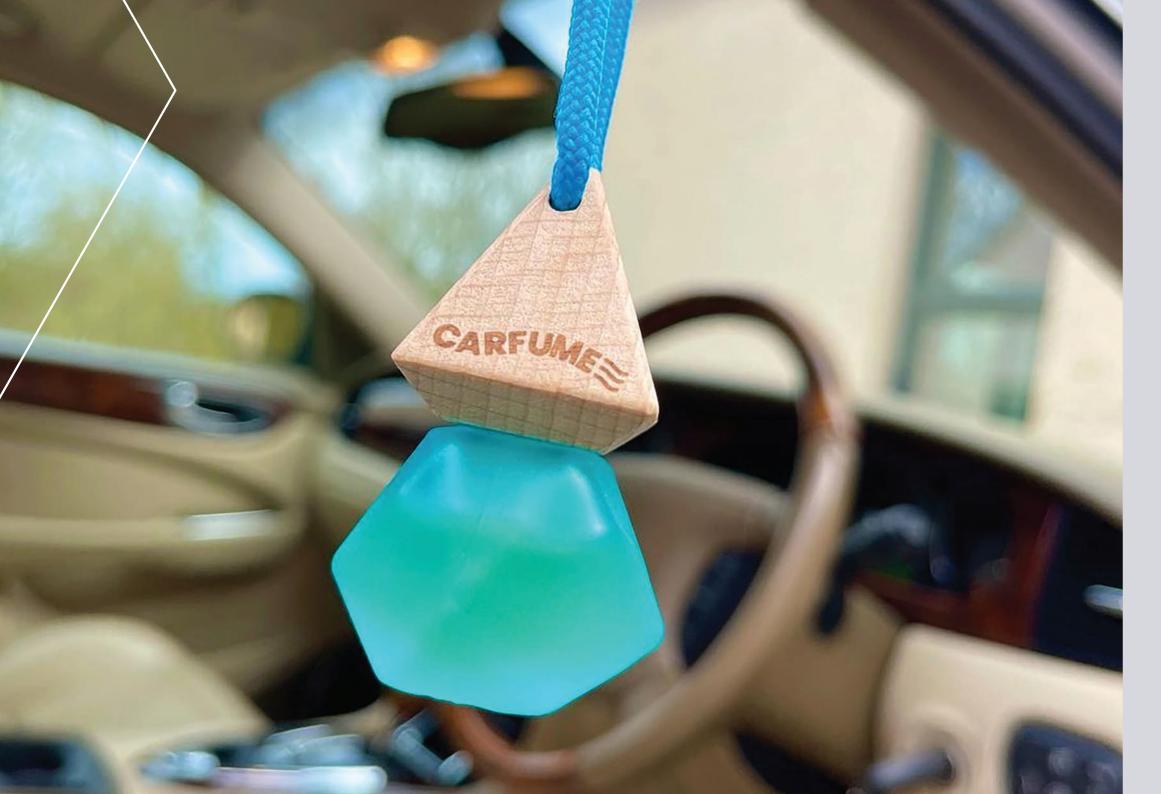

## **Original Range**

Our Original Carfume collection is a classic car air freshener for any vehicle. Choose one of our luxury hand-painted translucent bottles and a fragrance to match your style and drive happy.

#### Specification:

CARFUME S

H=143mm W=61mm D=31mm