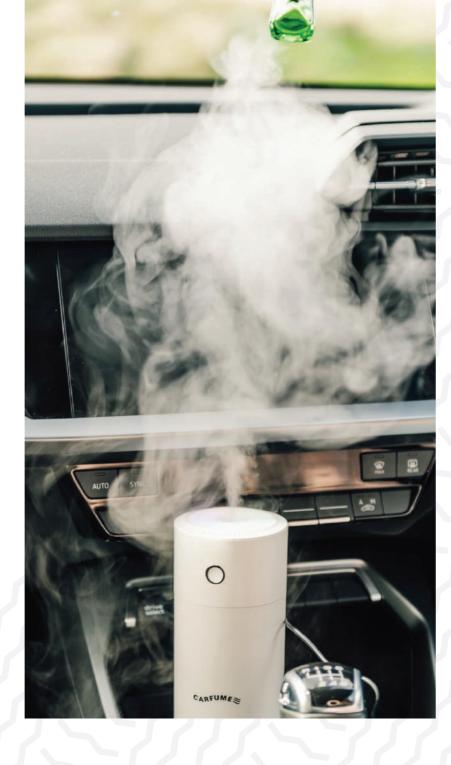

## Mist

The Carfume Mist® is an ultrasonic diffuser that vaporizes water with your chosen fragrance to create a calming, smooth and cool fragrant mist.

The Carfume Mist is perfect for use in your car or in the home, with 3 colours and 5 exciting premium Carfume fragrances to choose from.

- Choice of lighting Clear white or rainbow
- Two mist modes Delay and Constant
- Fits in all car cup holders
- Compact size
- Stylish premium finishes
- USB powered