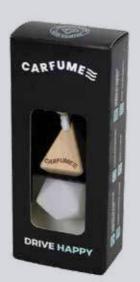

## **Traditional Range**

We've carefully crafted 5 brand new traditional fragrances that are guaranteed to level-up your customer's drive. Produced with the luxury glass bottle, these are: Comforting Fresh Linen, Exhilarating Pine, New Car Delight, Soothing Vanilla, Strawberry & Cherry Euphoria.

#### Specification:

H=143mm W=61mm D=31mm