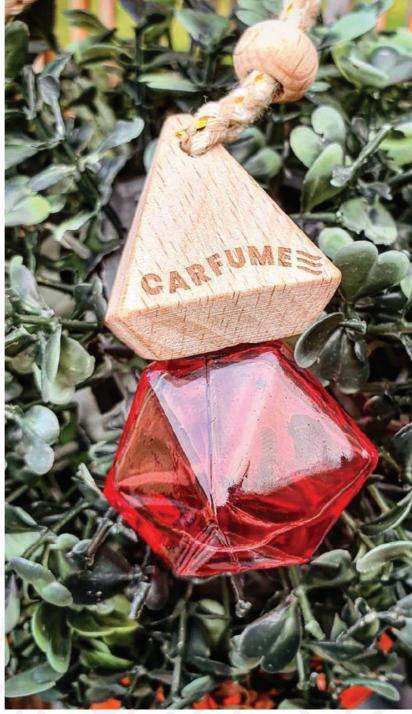

## Surge Car Fragrance Spray

Brand new to the market, we've delivered the very best "blast can" experience available and it comes in all your favourite Carfume fragrances.

For those Carfume customers who want an even stronger, longer lasting experience, our 400ml "Surge" blast can will powerfully expel your favourite fragrance into your car, and last for weeks or even months!

Delivered in a luxury, stylish CDU of x10 units or can be delivered in one of our "stand out" FSDUs (floor standing display units), the "Surge" is a must have for instore retail.