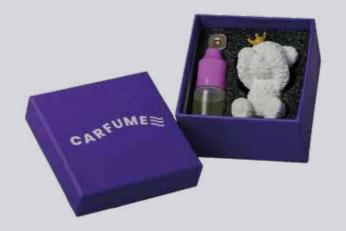

## **Cute Collection**

Our delicately produced Cute Collection is an amazing car air freshener. Don't underestimate these cute little bears when it comes to strong aromas for your car! There's a choice of colours and shapes and our most popular fragrances.

- · Unique and individual designs
- · Lasts up to 3 months
- Customer can control the strength of the fragrance
- Comes with premium quality packaging and vent clip
- · Clip can attach to every vent possible
- Perfect road trip companion