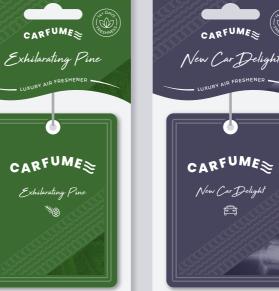

## **Traditional Range**

We've carefully crafted 5 brand new traditional fragrances that are guaranteed to level-up your customer's drive. Produced with the luxury glass bottle, these are: Comforting Fresh Linen, Exhilarating Pine, New Car Delight, Soothing Vanilla, Strawberry & Cherry Euphoria.

#### Specification:

H=143mm W=61mm D=31mm