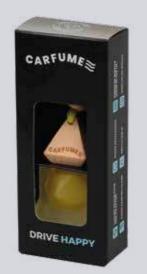

## **Premium Range**

Choose from one of our premium car air fresheners. Luxury hand-painted matte finish bottles. Choose your favourite fragrance to match your style and drive happy.

**Specification:** H=143mm W=61mm D=31mm