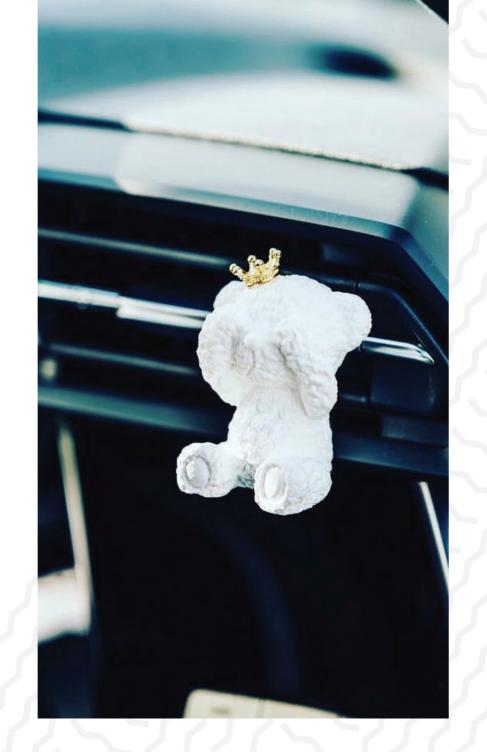

## **Cute Collection**

Our delicately produced Cute Collection is an amazing car air freshener. Don't underestimate these cute little bears when it comes to strong aromas for your car! There's a choice of colours and shapes and our most popular fragrances.

- · Unique and individual designs
- · Lasts up to 3 months
- Customer can control the strength of the fragrance
- Comes with premium quality packaging and vent clip
- · Clip can attach to every vent possible
- Perfect road trip companion