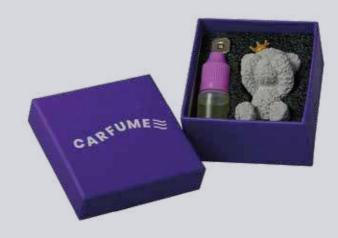

## **Cute Collection**

Our delicately produced Cute Collection is an amazing car air freshener. Don't underestimate these cute little bears when it comes to strong aromas for your car! There's a choice of colours and shapes and our most popular fragrances.

- · Unique and individual designs
- · Lasts up to 3 months
- Customer can control the strength of the fragrance
- Comes with premium quality packaging and vent clip
- · Clip can attach to every vent possible
- Perfect road trip companion