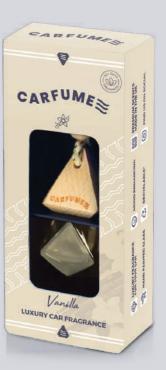

## **Traditional Range**

We've carefully crafted 5 brand new traditional fragrances that are guaranteed to level-up your customer's drive. Produced with the luxury glass bottle, these are: Comforting Fresh Linen, Exhilarating Pine, New Car Delight, Soothing Vanilla, Strawberry & Cherry Euphoria.

#### Specification:

H=143mm W=61mm D=31mm