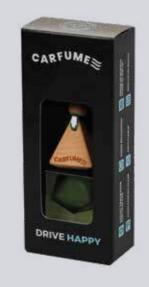

## **Original Range**

Our Original Carfume collection is a classic car air freshener for any vehicle. Choose one of our luxury hand-painted translucent bottles and a fragrance to match your style and drive happy.

#### Specification:

CARFUME S

H=143mm W=61mm D=31mm