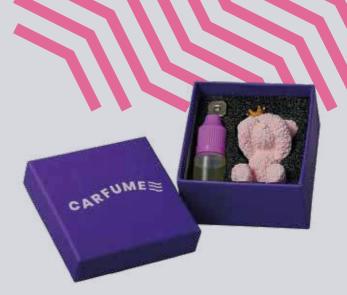

## **Cute Collection**

Our delicately produced Cute Collection is an amazing car air freshener. Don't underestimate these cute little bears when it comes to strong aromas for your car! There's a choice of colours and shapes and our most popular fragrances.

- · Unique and individual designs
- · Lasts up to 3 months
- Customer can control the strength of the fragrance
- Comes with premium quality packaging and vent clip
- · Clip can attach to every vent possible
- Perfect road trip companion