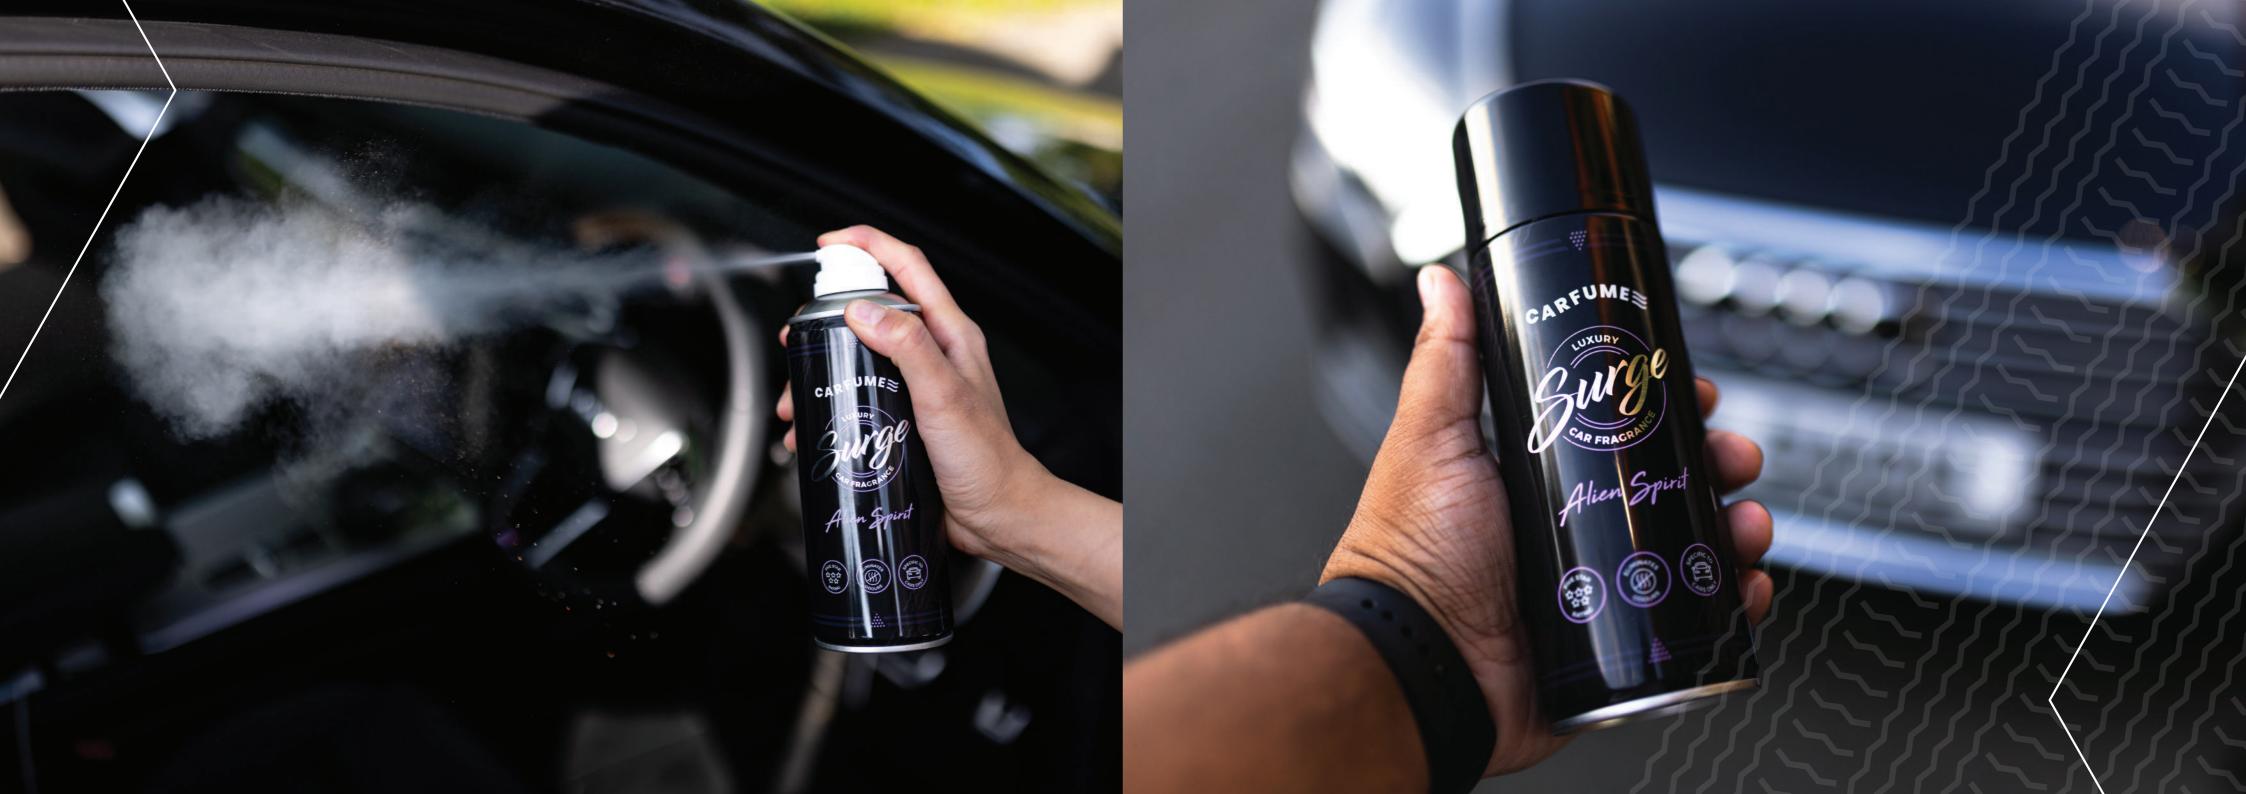

## Surge Car Fragrance Spray

Brand new to the market, we've delivered the very best "blast can" experience available and it comes in all your favourite Carfume fragrances.

For those Carfume customers who want an even stronger, longer lasting experience, our 400ml "Surge" blast can will powerfully expel your favourite fragrance into your car, and last for weeks or even months!

Delivered in a luxury, stylish CDU of x10 units or can be delivered in one of our "stand out" FSDUs (floor standing display units), the "Surge" is a must have for instore retail.