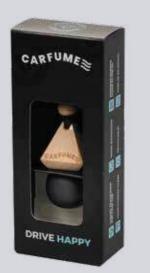

## **Traditional Range**

We've carefully crafted 5 brand new traditional fragrances that are guaranteed to level-up your customer's drive. Produced with the luxury glass bottle, these are: Comforting Fresh Linen, Exhilarating Pine, New Car Delight, Soothing Vanilla, Strawberry & Cherry Euphoria.

#### Specification:

H=143mm W=61mm D=31mm