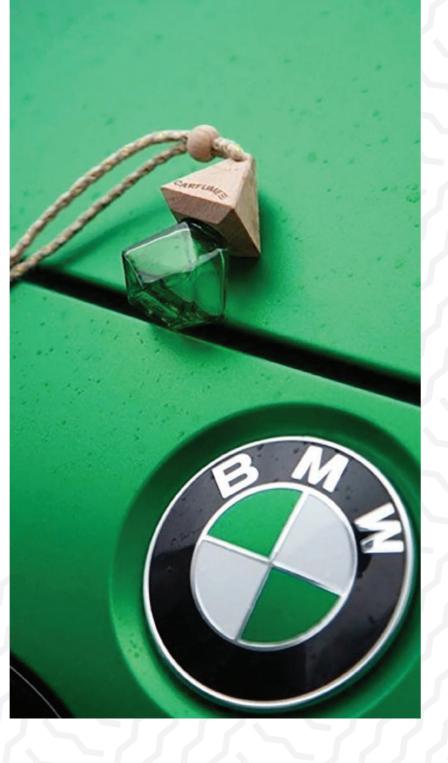

## **Premium Range**

Choose from one of our premium car air fresheners. Luxury hand-painted matte finish bottles. Choose your favourite fragrance to match your style and drive happy.

**Specification:** H=143mm W=61mm D=31mm