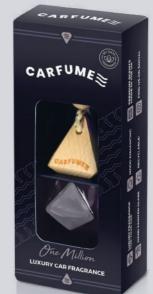

## **Premium Range**

Choose from one of our premium car air fresheners. Luxury hand-painted matte finish bottles. Choose your favourite fragrance to match your style and drive happy.

**Specification:** H=143mm W=61mm D=31mm

## **Original Range**

Our Original Carfume collection is a classic car air freshener for any vehicle. Choose one of our luxury hand-painted translucent bottles and a fragrance to match your style and drive happy.

#### Specification:

CARFUME S

H=143mm W=61mm D=31mm