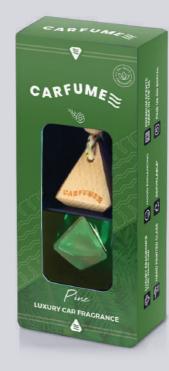

## **Traditional Range**

We've carefully crafted 5 brand new traditional fragrances that are guaranteed to level-up your customer's drive. Produced with the luxury glass bottle, these are: Comforting Fresh Linen, Exhilarating Pine, New Car Delight, Soothing Vanilla, Strawberry & Cherry Euphoria.

#### Specification:

H=143mm W=61mm D=31mm