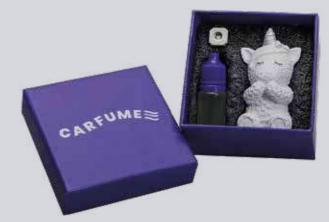

## **Cute Collection**

Our delicately produced Cute Collection is an amazing car air freshener. Don't underestimate these cute little bears when it comes to strong aromas for your car! There's a choice of colours and shapes and our most popular fragrances.

- · Unique and individual designs
- · Lasts up to 3 months
- Customer can control the strength of the fragrance
- Comes with premium quality packaging and vent clip
- · Clip can attach to every vent possible
- Perfect road trip companion