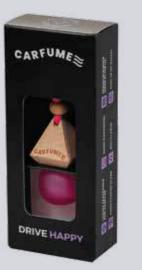

## **Traditional Range**

We've carefully crafted 5 brand new traditional fragrances that are guaranteed to level-up your customer's drive. Produced with the luxury glass bottle, these are: Comforting Fresh Linen, Exhilarating Pine, New Car Delight, Soothing Vanilla, Strawberry & Cherry Euphoria.

#### Specification:

H=143mm W=61mm D=31mm