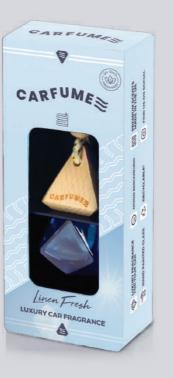

## **Traditional Range**

We've carefully crafted 5 brand new traditional fragrances that are guaranteed to level-up your customer's drive. Produced with the luxury glass bottle, these are: Comforting Fresh Linen, Exhilarating Pine, New Car Delight, Soothing Vanilla, Strawberry & Cherry Euphoria.

#### Specification:

H=143mm W=61mm D=31mm