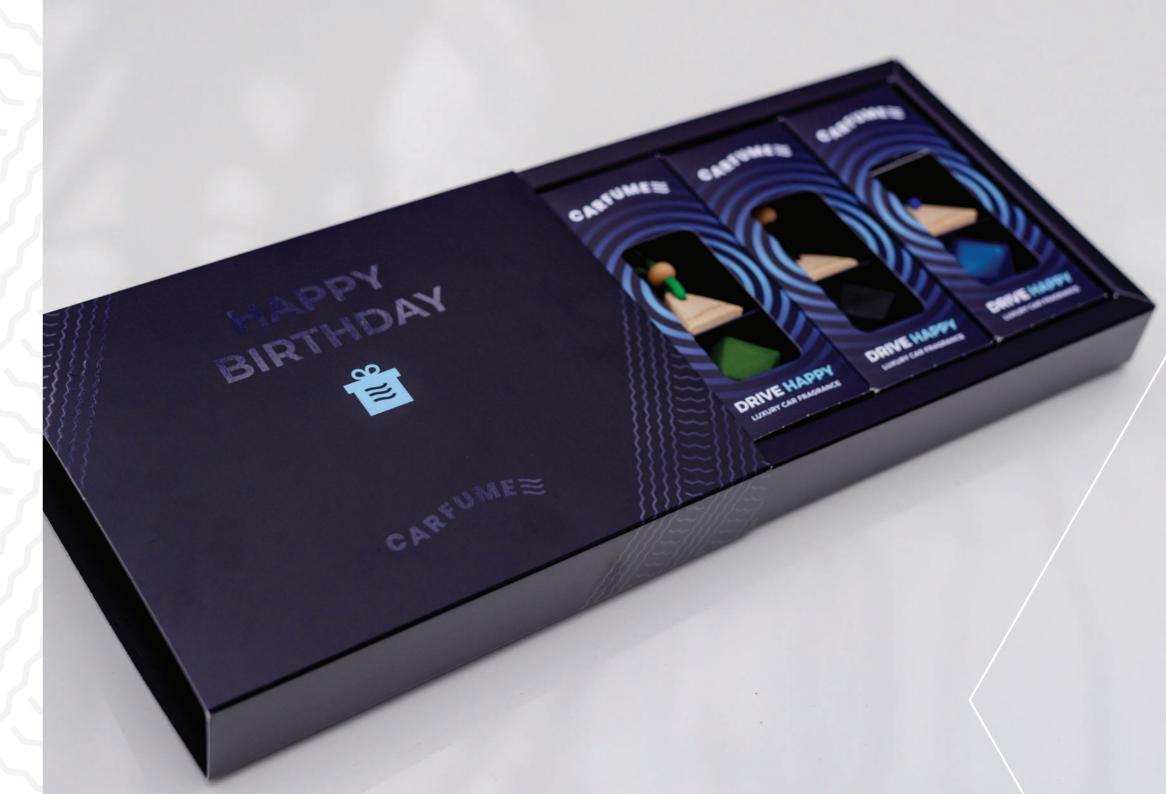

## Deluxe

Sleek, modern, luxurious and stylish, the Carfume Deluxe perfectly compliments the interior of any performance vehicle. Carfume Deluxe makes the perfect gift for any car enthusiast! Each carfume deluxe is perfectly presented in an ultra sleek, high quality gift box.

With each fragrance lasting for up to 120 days, it is a truly long lasting and economical option. Available in 4 contemprary colours the deluxe is compatible with most car air vents. It is available in: black, red, silver and gold colourways.

- · Stronger aroma
- Luxury quality
- Fragrance lasting up to 120 days
- Sleek design
- High quality materials
- · Compact size