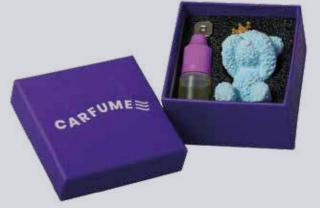

## **Cute Collection**

Our delicately produced Cute Collection is an amazing car air freshener. Don't underestimate these cute little bears when it comes to strong aromas for your car! There's a choice of colours and shapes and our most popular fragrances.

- · Unique and individual designs
- · Lasts up to 3 months
- Customer can control the strength of the fragrance
- Comes with premium quality packaging and vent clip
- · Clip can attach to every vent possible
- Perfect road trip companion