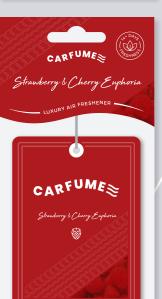

## **Traditional Scent Cards**

We've carefully crafted 5 traditional fragrances that are guaranteed to level-up your customers drive. Produced on a high quality, premium scent card material. These are the next level in scent cards with premium scents including: Comforting Fresh Linen, Exhilarating Pine, New CarDelight, Soothing Vanilla & Cherry Euphoria.

Specification:

H=80mm W=80mm