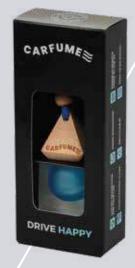

## **Traditional Range**

We've carefully crafted 5 brand new traditional fragrances that are guaranteed to level-up your customer's drive. Produced with the luxury glass bottle, these are: Comforting Fresh Linen, Exhilarating Pine, New Car Delight, Soothing Vanilla, Strawberry & Cherry Euphoria.

#### Specification:

H=143mm W=61mm D=31mm