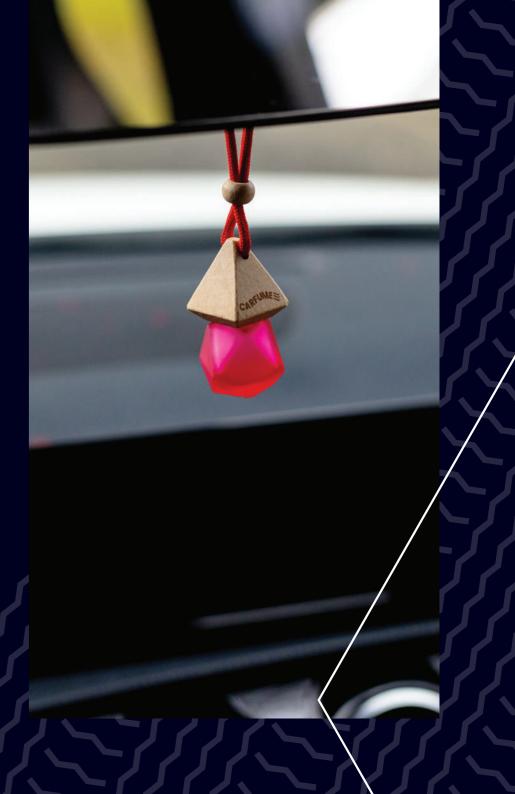

## **Traditional Range**

We've carefully crafted 5 brand new traditional fragrances that are guaranteed to level-up your customer's drive. Produced with the luxury glass bottle, these are: Comforting Fresh Linen, Exhilarating Pine, New Car Delight, Soothing Vanilla, Strawberry & Cherry Euphoria.

#### Specification:

H=143mm W=61mm D=31mm