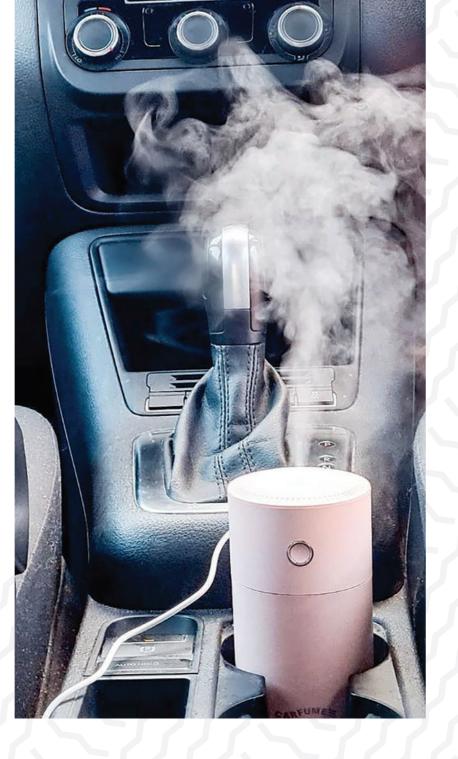

## Mist

The Carfume Mist® is an ultrasonic diffuser that vaporizes water with your chosen fragrance to create a calming, smooth and cool fragrant mist.

The Carfume Mist is perfect for use in your car or in the home, with 3 colours and 5 exciting premium Carfume fragrances to choose from.

- Choice of lighting Clear white or rainbow
- Two mist modes Delay and Constant
- Fits in all car cup holders
- Compact size
- Stylish premium finishes
- USB powered