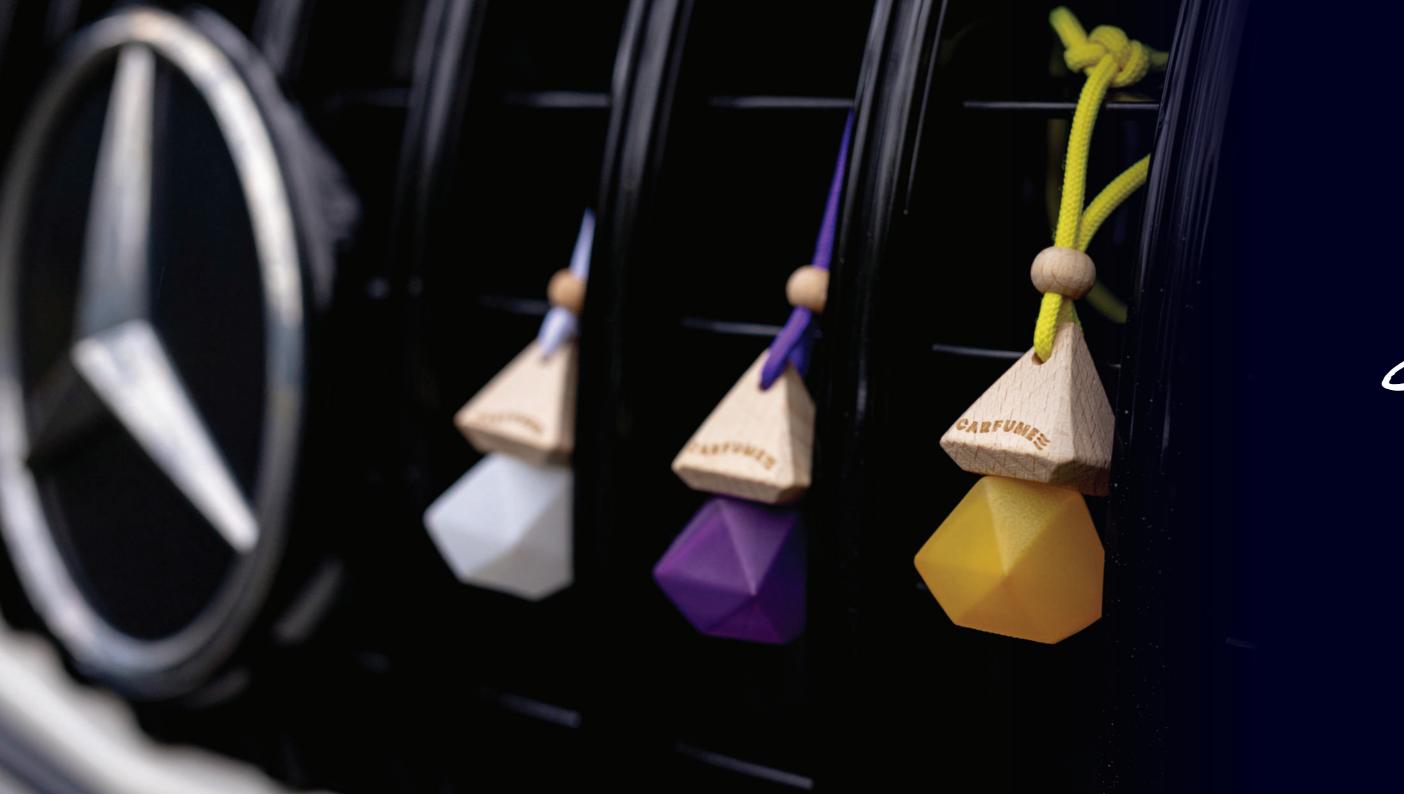

## **Premium Range**

Choose from one of our premium car air fresheners. Luxury hand-painted matte finish bottles. Choose your favourite fragrance to match your style and drive happy.

**Specification:** H=143mm W=61mm D=31mm

## **Original Range**

Our Original Carfume collection is a classic car air freshener for any vehicle. Choose one of our luxury hand-painted translucent bottles and a fragrance to match your style and drive happy.