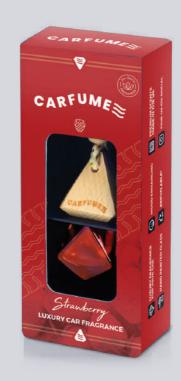

## **Traditional Range**

We've carefully crafted 5 brand new traditional fragrances that are guaranteed to level-up your customer's drive. Produced with the luxury glass bottle, these are: Comforting Fresh Linen, Exhilarating Pine, New Car Delight, Soothing Vanilla, Strawberry & Cherry Euphoria.

#### Specification:

H=143mm W=61mm D=31mm