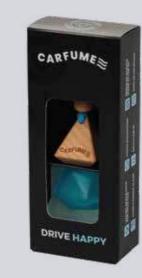

## **Original Range**

Our Original Carfume collection is a classic car air freshener for any vehicle. Choose one of our luxury hand-painted translucent bottles and a fragrance to match your style and drive happy.

#### Specification:

CARFUME S

H=143mm W=61mm D=31mm