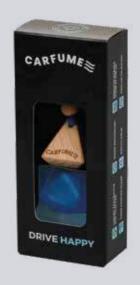

## **Original Range**

Our Original Carfume collection is a classic car air freshener for any vehicle. Choose one of our luxury hand-painted translucent bottles and a fragrance to match your style and drive happy.

#### Specification:

CARFUME S

H=143mm W=61mm D=31mm