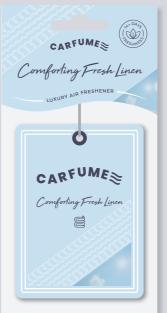

## **Traditional Scent Cards**

We've carefully crafted 5 traditional fragrances that are guaranteed to level-up your customers drive. Produced on a high quality, premium scent card material. These are the next level in scent cards with premium scents including: Comforting Fresh Linen, Exhilarating Pine, New CarDelight, Soothing Vanilla & Cherry Euphoria.

Specification:

H=80mm W=80mm