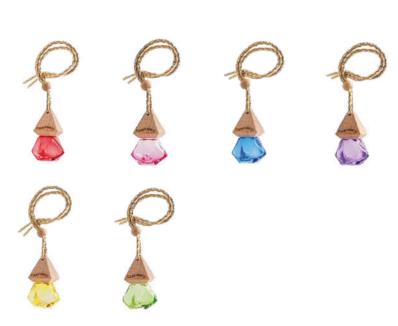

## **Cute Collection**

Our delicately produced Cute Collection is an amazing car air freshener. Don't underestimate these cute little bears when it comes to strong aromas for your car! There's a choice of colours and shapes and our most popular fragrances.

- · Unique and individual designs
- · Lasts up to 3 months
- Customer can control the strength of the fragrance
- Comes with premium quality packaging and vent clip
- · Clip can attach to every vent possible
- Perfect road trip companion