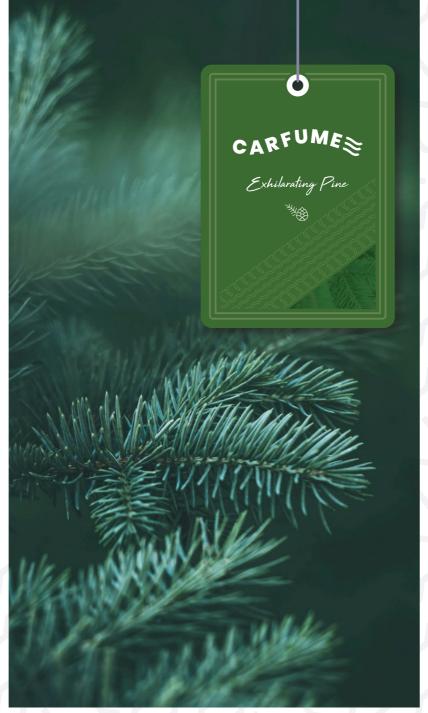

## **Traditional Scent Cards**

We've carefully crafted 5 traditional fragrances that are guaranteed to level-up your customers drive. Produced on a high quality, premium scent card material. These are the next level in scent cards with premium scents including: Comforting Fresh Linen, Exhilarating Pine, New CarDelight, Soothing Vanilla & Cherry Euphoria.

Specification:

H=80mm W=80mm