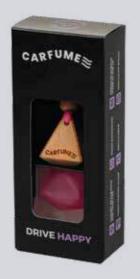

## **Original Range**

Our Original Carfume collection is a classic car air freshener for any vehicle. Choose one of our luxury hand-painted translucent bottles and a fragrance to match your style and drive happy.

#### Specification:

CARFUME S

H=143mm W=61mm D=31mm