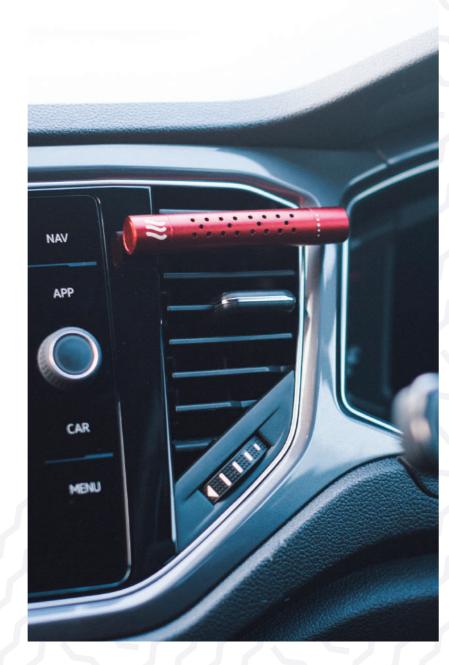

## Deluxe

Sleek, modern, luxurious and stylish, the Carfume Deluxe perfectly compliments the interior of any performance vehicle. Carfume Deluxe makes the perfect gift for any car enthusiast! Each carfume deluxe is perfectly presented in an ultra sleek, high quality gift box.

With each fragrance lasting for up to 120 days, it is a truly long lasting and economical option. Available in 4 contemprary colours the deluxe is compatible with most car air vents. It is available in: black, red, silver and gold colourways.