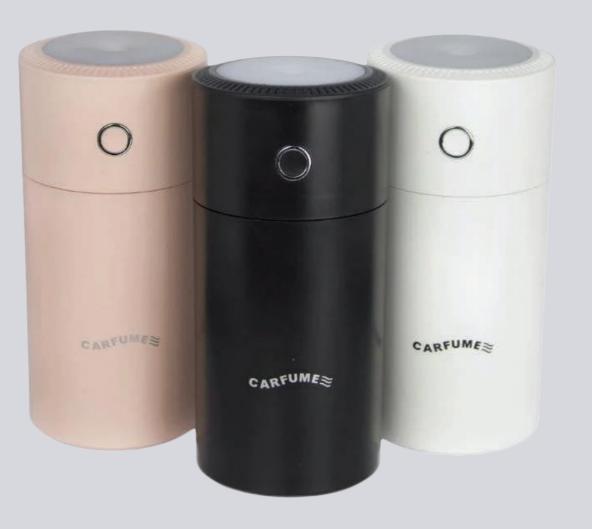

## Mist

The Carfume Mist® is an ultrasonic diffuser that vaporizes water with your chosen fragrance to create a calming, smooth and cool fragrant mist.

The Carfume Mist is perfect for use in your car or in the home, with 3 colours and 5 exciting premium Carfume fragrances to choose from.

- Choice of lighting Clear white or rainbow
- Two mist modes Delay and Constant
- Fits in all car cup holders
- Compact size
- Stylish premium finishes
- USB powered