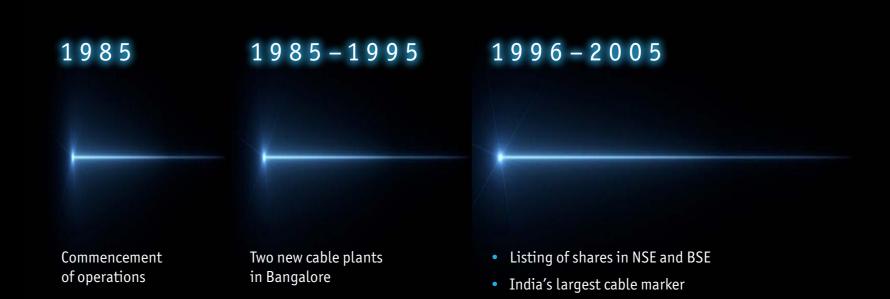

### Key milestones of SUPRAJIT

Acquisition of Sha Concabs

4W cable competitor

Plants in Bangalore,

by KSFC

Manesar and Chakan

'Enterprise of the State' Award

7 acquisitions (5 in cable space, 2 in halogen bulbs space) | Proven track record of integration | Strong organic growth

2006-2010

2011-2022

- New plants in Pantnagar, Haridwar and Manesar
- 100% EOU for non-automotive cables in Bangalore
- Best Enterprise of the State Award by Karnataka State
- Twin Awards by CNBC/ICICI/ CRISIL – SME of the year & Auto Ancillary of the year
- Acquisition of CTP Gills Cables, marquee global customers – now renamed as Suprajit Europe

- Consolidating position as established global mechanical cable marker; diversifying and de-risking revenue profile
- New plant at SAL, Bangalore and Pathredi
- Acquisition of Speedo Cable Business (PV)
  of Pricol
- Acquisition of Phoenix Lamps Limited
- Acquisition of Wescon Controls, Wichita, USA
- Launched two new plants in Chennai and Sanand
- Launched capex of Rs.100 crores to expand cable capacity to 300 million with two new plants
- Acquisition of Osram Karnai Plant (Phoenix Division)
- Acquisition of Cable Division (LDC) of Kongsberg Automotive