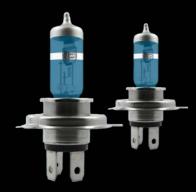

## EXTRA LIGHT, LONGER BEAM with our NEW PRIME +150% series

The Prime +150% series is a high performance lighting solution that provides exceptional brightness ensuring maximum safety.

• Up to 150% EXTRA LIGHT

• Up to 50m LONGER BEAM

• 3700K colour temperature

## EXTRA LIGHT, LONGER BEAM with our NEW PRIME +150% series

The Prime +150% series is a high performance lighting solution that provides exceptional brightness ensuring maximum safety.