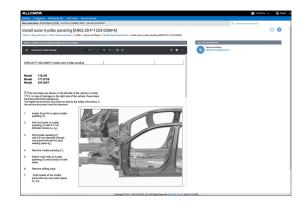

ALLDATA Repair includes both original manufacturer mechanical and body and frame repair information including **ELECTRICAL SYSTEMS, PANEL REPLACEMENT AND SECTIONING AND STRUCTURAL PROCEDURES** so that you'll never miss an OE-required repair, and you'll limit your liability.

## DIRECTLY FROM THE MANUFACTURER

- Factory mechanical and collision repair procedures
- Wiring diagrams, Electronic systems
- + Body and frame information
- + Gap dimensions
- Detailed instructions on evolving technologies
- + Wheel alignment
- + Sectioning and structural procedures
- + Filling quantities and tightening specs