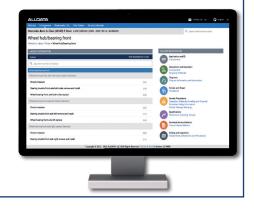

ALLDATA Repair is a comprehensive online OEM repair information solution including **37 VEHICLE BRANDS** and more than 133,000 unique vehicle combinations with original and not redrawn factory-correct data. **QUICK LINKS** to popular information and **ICONS** allow for easy and effortless navigation.

## **ORIGINAL REPAIR INFORMATION**