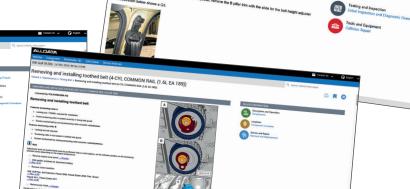

Rattling noises from belt height adjuster (2044064/1)

- **+ MECHANICAL REPAIR PROCEDURES**
- + CHASSIS REPAIR INSTRUCTIONS
- + DIAGNOSTIC TROUBLE CODES
- **+ OEM ELECTRICAL WIRING DIAGRAMS**
- + MANUFACTURER TECHNICAL SERVICE BULLETINS (TSBS) AND RECALLS
- + FILLING QUANTITIES / SPECIFICATIONS
- + TIGHTENING SPECS
- + SERVICE SCHEDULES AND CHECKLISTS