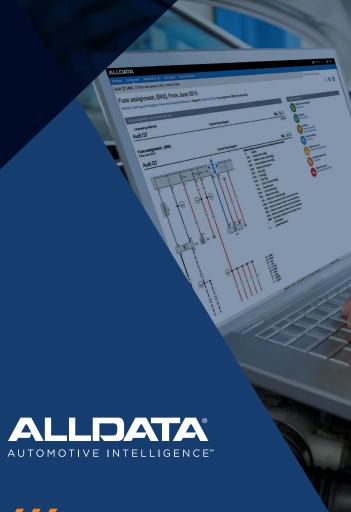

## **\*** DIAGNOSTIC AND REPAIR INFORMATION DIRECTLY FROM THE MANUFACTURER

You pride yourself on doing the job right, so start with the right information. ALLDATA doesn't alter the OEM content, so you get exactly what you need from each manufacturer - all in one easy-to-use portal.

ALLDATA Repair is a comprehensive online OEM repair information solution including 37 vehicle brands and more than 133,000 unique vehicle combinations with uncutted factory-correct data.

Automotive repair shops using ALLDATA improve repair quality and accuracy, save time and money and meet manufacturer standards, improving customer satisfaction and business profitability.