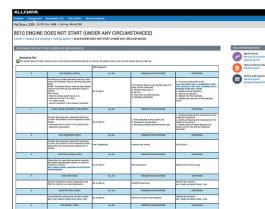

Rattling noises from belt height adjuster (2044064/1)

- **+ MECHANICAL REPAIR PROCEDURES**
- + CHASSIS REPAIR INSTRUCTIONS
- + DIAGNOSTIC TROUBLE CODES
- **+ OEM ELECTRICAL WIRING DIAGRAMS**
- + MANUFACTURER TECHNICAL SERVICE BULLETINS (TSBS) AND RECALLS
- + FILLING QUANTITIES / SPECIFICATIONS
- + TIGHTENING SPECS
- + SERVICE SCHEDULES AND CHECKLISTS