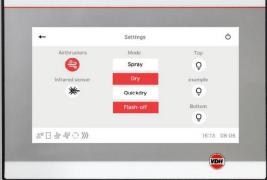

#### Regelungsmodi

- Ein, Aus & Abkühlen
- Sprühmodus
- Ouickdrv
- Flash-Off
- Temperatursteuerung
- Analoge Heizungssteuerung
- Warmwasserheizung
- Trocken & Kühlmodus Hoch-/Tief-Brennersteuerung Regelventil
  - Hybridheizung
  - Infrarot-Temperatursensor

### Druckregelung

- Manuell /
- Automatisch