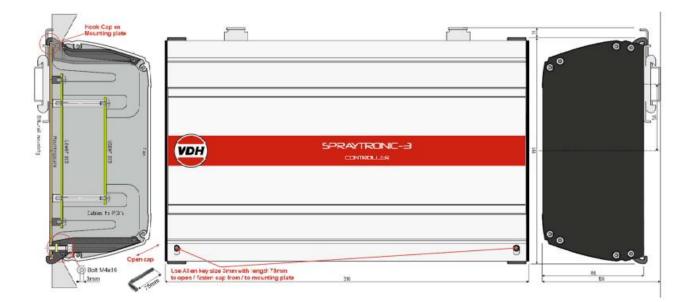

#### Technical data

| Туре            | Spraytronic-3                                                                    |
|-----------------|----------------------------------------------------------------------------------|
| Enclosure       | Aluminium, DIN rail                                                              |
| Dimensions      | 310 x 191 x 100 mm (LHD)                                                         |
| Supply          | 12Vdc (2a MAX.)                                                                  |
| RH-Range        | 0-100% RH                                                                        |
| Communication   | Ethernet                                                                         |
| Temp. Sensors   | 3x Pt-1000                                                                       |
| In- and outputs | 24x digital in<br>19x relay contacts outputs<br>8x analog out<br>3x analog input |

## **Dimensions Spraytronic-3**

VDH Products BV | Produktieweg 1 | 9301 ZS Roden | The Netherlands T +31(0)50 302 89 00 | info@vdhproducts.com | www.vdhproducts.com BTW nummer NL009783234B01 | KvK nummer 04036720