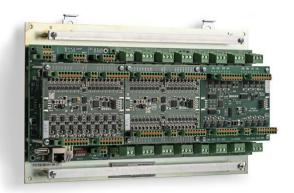

#### Technical data

| Туре            | Spraytronic-3                                                                    |
|-----------------|----------------------------------------------------------------------------------|
| Enclosure       | Aluminium, DIN rail                                                              |
| Dimensions      | 310 x 191 x 100 mm (LHD)                                                         |
| Supply          | 12Vdc (2a MAX.)                                                                  |
| RH-Range        | 0-100% RH                                                                        |
| Communication   | Ethernet                                                                         |
| Temp. Sensors   | 3x Pt-1000                                                                       |
| In- and outputs | 24x digital in<br>19x relay contacts outputs<br>8x analog out<br>3x analog input |