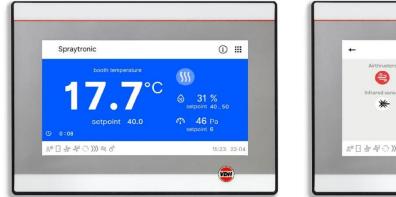

Kurze Zusammenfassung der Funktionsweise: Ein Zuluftventilator fügt der Kabine Luft hinzu, während ein Abluftventilator Luft aus der Kabine absaugt, wodurch das Luft/Farbgemisch oder der Dampf während des Farbauftrags entfernt wird. Während des Trocknens kann die meiste abgesaugte Luft durch Umschalten eines Ventils wieder der Zuluft zugeführt werden, sodass zuvor erwärmte Luft wiederverwendet wird. Eine wünschenswerte Luftströmung und Luftdruck können aufrechterhalten werden, wobei die Zuluft beispielsweise durch einen Gasbrenner erwärmt wird, um eine gewünschte Temperatur zu erreichen. Optional wird ein Luftbefeuchter gesteuert, um eine erforderliche relative Luftfeuchtigkeit aufrechtzuerhalten. Der Spraytronic-3-Controller verfügt über ein separates Touchscreen-Bedienfeld, das die aktuellen Werte anzeigt, Einstellungen ermöglicht und zur Einstellung von Systemparametern verwendet werden kann.

#### Luftfeuchtigkeitsregelung

- RH Sensor
- Waterzulauf
- Ablassventil

VDH Products BV | Produktieweg 1 | 9301 ZS Roden | The Net 7" Touchpanel T +31(0)50 302 89 00 | info@vdhproducts.com | www.vdhproducts.com BTW nummer NL009783234B01 | KvK nummer 04036720