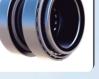

| BEARINGS        | STEERING     | PROPELLER               |
|-----------------|--------------|-------------------------|
| Taper           | Tie Rod Ends | Propeller / Drive Shaft |
| Cylindrical     | Ball Joints  | Yoke / Teeth            |
| Spherical       | Drag Links   | U. J. Cross             |
| Angular Contact | Center Links | Cross Holders           |
| Needle Roller   | Torque Rods  | Flanges                 |
| Clutch / Thrust |              |                         |
|                 |              |                         |