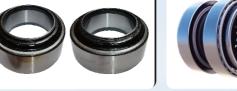

| BEARINGS        | STEERING     | PROPELLER               |
|-----------------|--------------|-------------------------|
| Taper           | Tie Rod Ends | Propeller / Drive Shaft |
| Cylindrical     | Ball Joints  | Yoke / Teeth            |
| Spherical       | Drag Links   | U. J. Cross             |
| Angular Contact | Center Links | Cross Holders           |
| Needle Roller   | Torque Rods  | Flanges                 |
| Clutch / Thrust |              |                         |
|                 |              |                         |