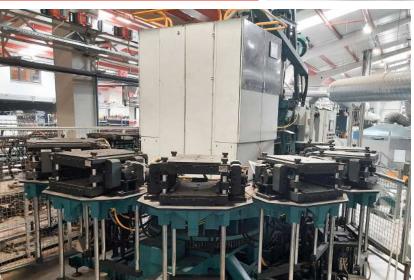

# PRODUCTION FACILITY

Our production is carried out in a modern and integrated facility of 32.000 m² located in Bursa, Turkey.

# PLASTIC AND METAL PARTS

We have a large number of molds thanks to our inhouse molding facility. In this way, we can produce multi different metal and plastic products.

#### IN HOUSE MOLDMAKING, METAL FORMING AND ALUMINIUM INJECTION

We are making our own molds with high precision and superior durability. Along with moldmaking, metal forming and aluminium injection process are also carried out inhouse.