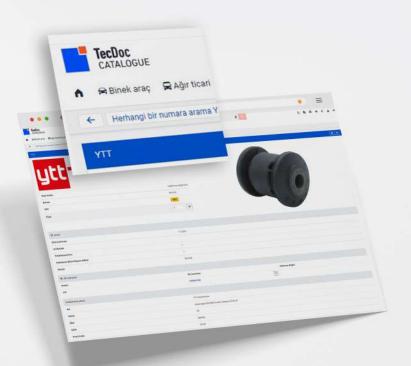

# ONLINE CATALOGUE AND B4B

Our user friendly website allows you to access to more than 10.000 products where you can make search by OE no / YTT no / Product name and you can also easily create your own PDF catalogue.

www.yttotomotiv.com

Our B4B software users can additionally prepare and validate their orders via this online tool.