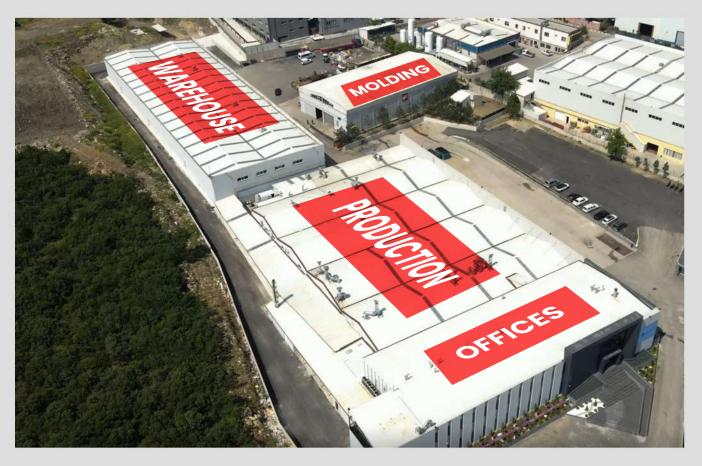

# PRODUCTION FACILITY

Our production is carried out in a modern and integrated facility of 32.000 m² located in Bursa, Turkey.

#### **PRODUCTION FACILITY**

Plasanağa Organize Sanayi Bölgesi Hosab Sanayi Caddesi No:36
Nilüfer / Bursa / TURKEY

sales@yttotomotiv.com export@yttotomotiv.com contact@yttotomotiv.com

Follow us:

www.yttotomotiv.com